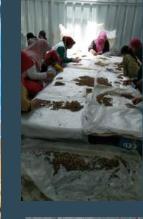

|
| 200000             |
| AGRO INIDO         |
| Organi, Semi Wash  |
|                    |
|                    |

| Moisture :    | 12,5 %                                   |
|---------------|------------------------------------------|
| Defect :      | 11max                                    |
| Black beans : | < 1% max                                 |
| Maturnity :   | 1 months                                 |
| Altitude :    | 1250 - 1500 masl                         |
| Variety :     | Mix (Sigararutang & Lin<br>S 795/tivica) |
| Screen size : | 18+                                      |
| Taste :       | Slightly Berry, Sweet<br>Caramel, Fruity |
| Capacity :    | +- 500MT                                 |
| Certificate : | RFA, ICERT & ACT<br>Certified            |























#### **Product Certificate**













#### **Product Certificate**

#### CERTIFICATE

CERTIFICATE No: C874597EU-01.2021 **REGISTRATION No: CU 874597** 

Field of attention:

**Organic EU** 

Issued to: **Koperasi Klasik Beans** Garut, INDONESIA **Project in: INDONESIA** 







This Certification has been awarded to:

**Klasik Beans Cooperative** Kampung Pasir Panjang, Desa Cempaka Mulya, Kecamatan Cimaung, Kabupaten Bandung, Indonesia.

Certificate number: IND-G-101494

INDOCERT herewith certifies that the areas listed below are found in compliance with Rainforest Alliance Sustainable Aariculture Standard and Certification Rules July 2017 (version 1.2)

| Crop name                                | Production Area (Ha.)        | Production Volume (M1.)     |  |
|-----------