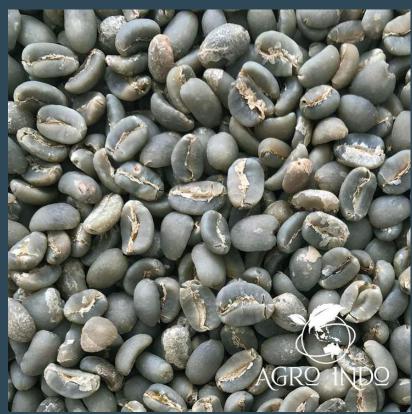

### Arabica Mandheling

| Origin ;     | North Sumatra, Sumbul, Saribu,<br>Dolok                                                     |
|--------------|---------------------------------------------------------------------------------------------|
| Туре :       | Organic                                                                                     |
| Type Beans : | Green Bean, Roasted Bean &<br>Ground Bean                                                   |
| Process :    | Semi Wash                                                                                   |
| Shelf Life : | - Green beans : 1 tahun<br>- Roasted beans : 6-9 bulan<br>- Ground beans : +- 5bulan        |
| Grade :      | Grade 1                                                                                     |
| Packaging :  | Packing a vacuum sealer to<br>make it last longer<br>50kg Gunny sack / PP bag with<br>inner |

| Moisture :    | 12,5%                                                               |
|---------------|---------------------------------------------------------------------|
| Defect :      | 11 max                                                              |
| Black beans : | < 1% max                                                            |
| Maturnity :   | 3 weeks                                                             |
| Altitude :    | 1100 - 1400 masl                                                    |
| Variety :     | Mix (Sigararutang,<br>Typica, Ateng)                                |
| Screen size : | 18+                                                                 |
| Taste :       | Herbal, clean, nutty,<br>bright acidity, lemon,<br>cocoa & tobacco. |
| Capacity :    | 18MT                                                                |
| Certificate : | USDA Organic                                                        |