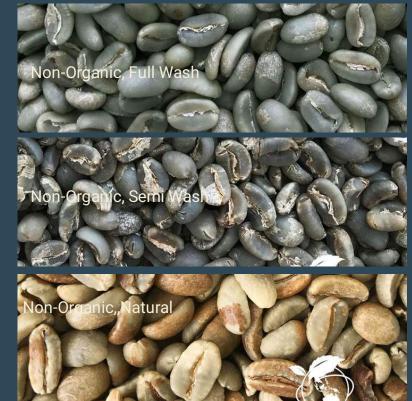

| Origin ;     | North Sumatra, Sumbul, Saribu,<br>Dolok                                                     |
|--------------|---------------------------------------------------------------------------------------------|
| Туре :       | Non-Organic                                                                                 |
| Type Beans : | Green Bean, Roasted Bean &<br>Ground Bean                                                   |
| Process :    | Full Wash, Natural & Semi Wash                                                              |
| Shelf Life : | - Green beans : 1 tahun<br>- Roasted beans : 6-9 bulan<br>- Ground beans : +- 5bulan        |
| Grade :      | Grade 1                                                                                     |
| Packaging :  | Packing a vacuum sealer to<br>make it last longer<br>50kg Gunny sack / PP bag with<br>inner |

### Arabica Mandheling

| Moisture :    | 12,5%                                                               |
|---------------|---------------------------------------------------------------------|
| Defect :      | 11 max                                                              |
| Black beans : | < 1% max                                                            |
| Maturnity :   | 3 weeks                                                             |
| Altitude :    | 1100 - 1400 masl                                                    |
| Variety :     | Mix (Sigararutang,<br>Typica, Ateng)                                |
| Screen size : | 18+                                                                 |
| Taste :       | Herbal, clean, nutty,<br>bright acidity, lemon,<br>cocoa & tobacco. |
| Capacity :    | 18MT                                                                |
| Certificate : | USDA Organic                                                        |