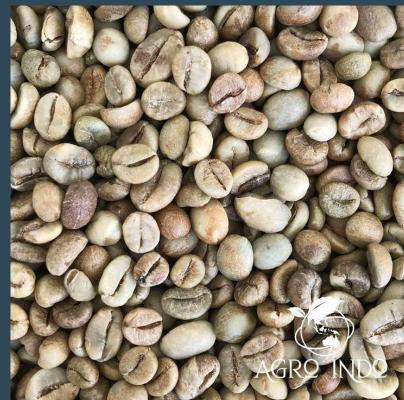

### Robusta Lampung

| Origin ;     | North Sumatra, Lampung Barat                                                                |
|--------------|---------------------------------------------------------------------------------------------|
| Туре :       | Non-Organic                                                                                 |
| Type Beans : | Green Bean, Roasted Bean &<br>Ground Bean                                                   |
| Process:     | Natural                                                                                     |
| Shelf Life : | - Green beans : 1 tahun<br>- Roasted beans : 6-9 bulan<br>- Ground beans : +- 5bulan        |
| Grade :      | Grade 1, Unsorted                                                                           |
| Packaging :  | Packing a vacuum sealer to<br>make it last longer<br>50kg Gunny sack / PP bag with<br>inner |

| NA -tatura -  | 100/                                                                                                 |
|---------------|------------------------------------------------------------------------------------------------------|
| Moisture :    | 12%                                                                                                  |
| Defect :      | 5max                                                                                                 |
| Black beans : | < 1% max                                                                                             |
| Maturnity :   | 3 months                                                                                             |
| Altitude :    | 700 - 1200 masl                                                                                      |
| Variety :     | Tugu Sari                                                                                            |
| Screen size : | 14+                                                                                                  |
| Taste :       | Spicy (tumeric &<br>galangal), roast peanut,<br>mint<br>tobacco, grassy, floral,<br>clean, good body |
| Capacity :    |                                                                                                      |
| Certificate : |                                                                                                      |