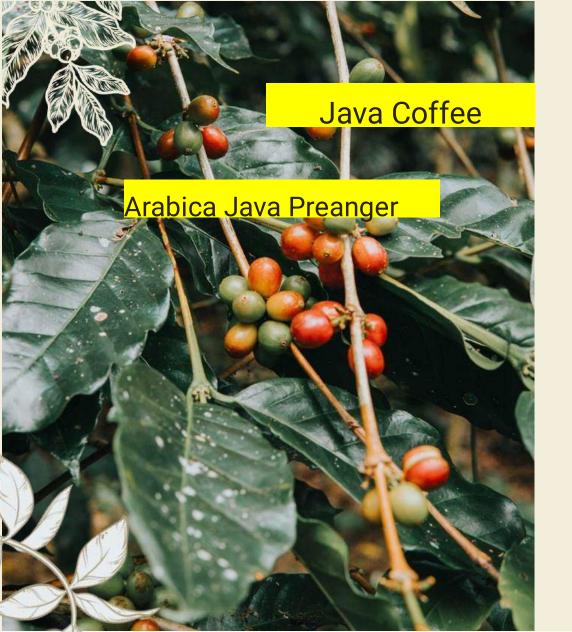

#### **Coffee Product**

The finest Java coffee comes from plantations on the five largest estates established by the Dutch government in the 18th century when Java was part of the Dutch East Indies. The largest coffee estates on Java, encompassing more than 4, 000 hectares of coffee plantings, are Djampit, (the biggest producer) Blawan, Pancoer, and Kayumas. Coffee has been growing in this area since the 17th century and has historically been enjoyed by people all around the world. After harvest the coffee fruit (cherry) is fermented and washed using the wet-process, which removes the pulp.

### Arabica Java Preanger

(Gn. Halu, Gn. Puntang, Gn. Pangalengan, Gn. Tilu)

| Organic, Full Wash |
|--------------------|
| 200000             |
| AGRO INIDO         |
| Organi, Semi Wash  |
|                    |
|                    |