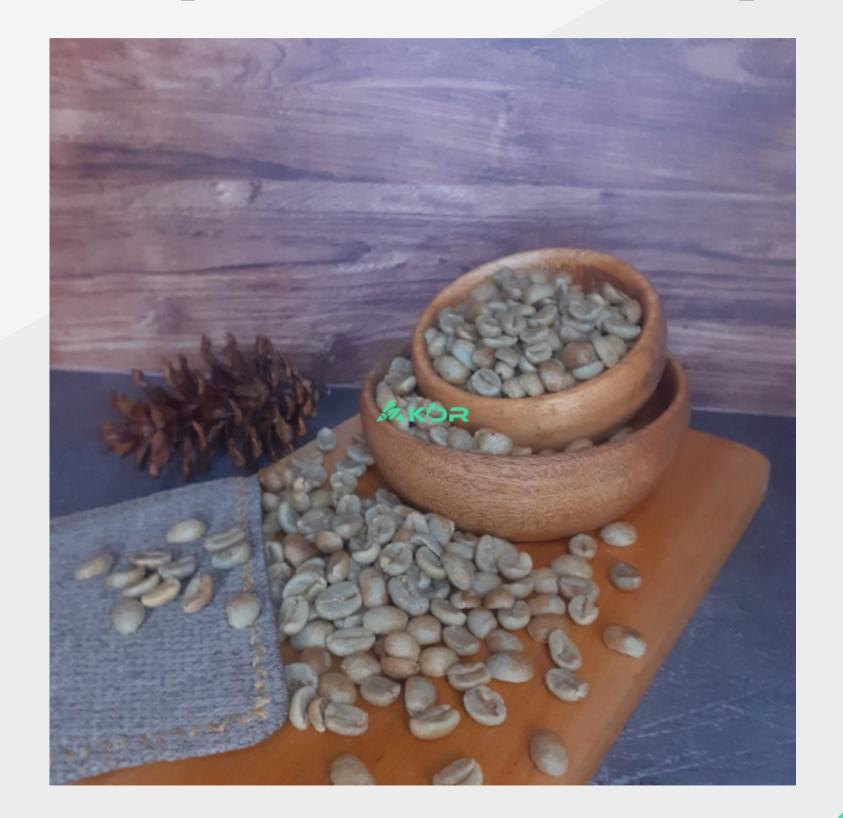

## OUR PRODUCTS

We provide best quality products of coffee green beans.

## LAHAT ROBUSTA COFFEE (ORGANIC)

| Grade              | :1                     |
|--------------------|------------------------|
| Variety            | : Robusta plantation   |
| Process            | : Natural              |
| Moisture content   | : 12,5%                |
| Maximum deffect    | : 11                   |
| Screen             | : 15 and 20            |
| Packaging and size | : 50 kg (jute bag)     |
| Shelf life         | : 1-12 months          |
| Crop year          | : 2022                 |
| Alltitude          | : 480-520 masl         |
| Country of origin  | : Indonesia            |
| Place of origin    | : Lahat, South Sumatra |