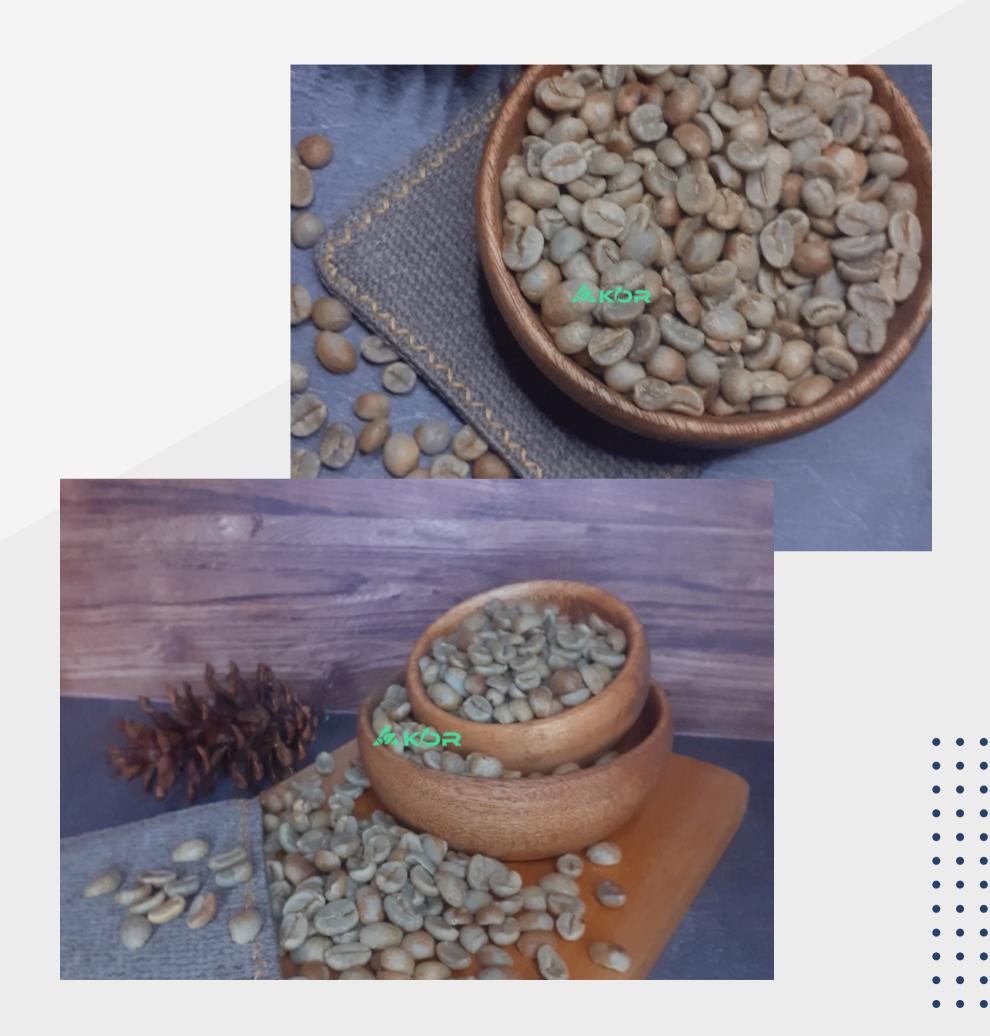

## OUR PRODUCTS

We provide best quality products of coffee green beans.

## LAHAT ROBUSTA COFFEE (ORGANIC)

| Grade              | :1                     |
|--------------------|------------------------|
| Variety            | : Robusta plantation   |
| Process            | : Natural              |
| Moisture content   | : 12,5%                |
| Maximum deffect    | : 11                   |
| Screen             | : 15 and 20            |
| Packaging and size | : 50 kg (jute bag)     |
| Shelf life         | : 1-12 months          |
| Crop year          | : 2022                 |
| Alltitude          | : 480-520 masl         |
| Country of origin  | : Indonesia            |
| Place of origin    | : Lahat, South Sumatra |

## LAHAT ROBUSTA COFFEE (NON-ORGANIC)

| Grade              | :1                     |
|--------------------|------------------------|
| Variety            | : Robusta plantation   |
| Process            | : Natural              |
| Moisture content   | : 12,5%                |
| Maximum deffect    | : 11                   |
| Screen             | : 15 and 20            |
| Packaging and size | : 50 kg (jute bag)     |
| Shelf life         | : 1-12 months          |
| Crop year          | : 2022                 |
| Alltitude          | : 650-1500 masl        |
| Country of origin  | : Indonesia            |
| Place of origin    | : Lahat, South Sumatra |

## PAGARALAM ROBUSTA COFFEE (NON-ORGANIC)

| Grade              | :1                         |
|--------------------|----------------------------|
| Variety            | : Robusta plantation       |
| Process            | : Natural                  |
| Moisture content   | : 12,5%                    |
| Maximum deffect    | : 11                       |
| Screen             | : 15 and 20                |
| Packaging and size | : 50 kg (jute bag)         |
| Shelf life         | : 1-12 months              |
| Crop year          | : 2022                     |
| Alltitude          | : 650-1500 masl            |
| Country of origin  | : Indonesia                |
| Place of origin    | : Pagaralam, South Sumatra |