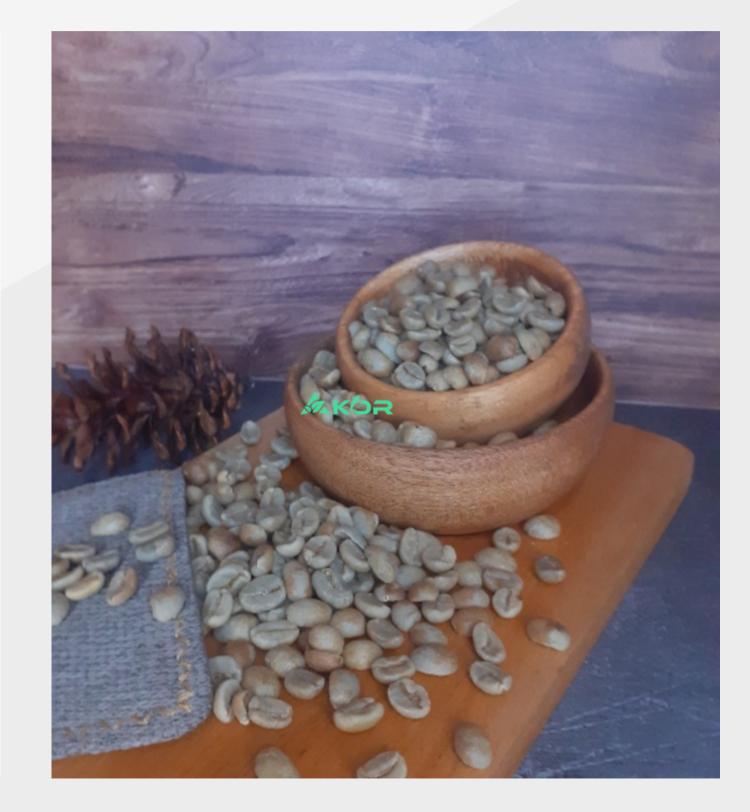

## OUR PRODUCTS

We provide best quality products of coffee green beans.

## LAHAT ROBUSTA COFFEE (ORGANIC)

| Grade              | :1                     |
|--------------------|------------------------|
| Variety            | : Robusta plantation   |
| Process            | : Natural              |
| Moisture content   | : 12,5%                |
| Maximum deffect    | : 11                   |
| Screen             | : 15 and 20            |
| Packaging and size | : 50 kg (jute bag)     |
| Shelf life         | : 1-12 months          |
| Crop year          | : 2022                 |
| Alltitude          | : 480-520 masl         |
| Country of origin  | : Indonesia            |
| Place of origin    | : Lahat, South Sumatra |