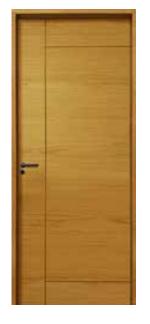

ns:**



#### White Oak Veneer

#### **FASHION & FUNCTION**

THE BEST OF BOTH WORLDS

Fulfilling the acoustic environment smartly by complying to strict acoustic standard with real wood veneers to choose, from Meranti or White Oak with multi colors options.





#### **SERENE 36 SERIES**









Easy installation

- Reinforced 45mm thick soundproof door with a high acoustic performance values up to 36dB.
- Germany engineered 30 minutes fire resistant sound insulation core board.
- Germany engineered high acoustic performance drop seal with easy seal adjustment for up to 7mm.
- Germany engineered tubular shaped perimeter seals.

#### Standard size:

2100mm (H) x 990mm (W) x 120mm - 240mm (T) \*Suitable for wall thickness of **120mm - 240mm** 

# Acoustic Series

#### **SERENE 42 SERIES**









Easy installation

- Professional 50mm thick soundproof door with a high acoustic performance values up to 42dB.
- Germany engineered 30 minutes fire resistant sound insulation core board.
- Germany engineered high acoustic performance drop seal with easy seal adjustment for up to 7mm.
- Specially double sound-formatted frame & door design with Germany engineered acoustic tubular-shaped perimeter seals.

#### Standard size:

2100mm (H) x 990mm (W) x 150mm - 300mm (T) \*Suitable for wall thickness of **150mm - 300mm** 

# DRIVEN BY MINIMALIST DESIGN

Exceptional doors for the modern interior.

Creating a modern & "outdoor" feel home are one of the most exciting architectural styles to achieve. Our slimmest design wooden interior doors are created with this in mind.

Available in whi