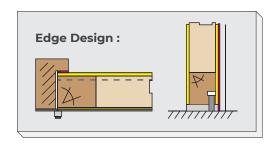

"cheerfully" twist of ageless design. Made of Tricoya® for your peace of mind. The doors are available in a range of the 9 cheerfully selected colors.







#### Available in colors:

- 1. 'Laurence' White
- 2. 'Ted' Grey
- 3. 'Gloria' Yellow
- 4. 'Juliet' Pink
- 5. 'Caroline' Green
- 6. 'Fulgencio' Black
- 7. 'Tybalt' Grey
- 8. 'Benvolio' Blue
- 9. 'Romeo' Red

#### Available in sizes:

1981 x 762 x 45mm 1981 x 838 x 45mm





### Design Options:



#### **Solid Color Options:**



#### **Veneer Options:**



#### White Oak Veneer

#### **FASHION & FUNCTION**

THE BEST OF BOTH WORLDS

Fulfilling the acoustic environment smartly by complying to strict acoustic standard with real wood veneers to choose, from Meranti or White Oak with multi colors options.





#### **SERENE 36 SERIES**









Easy installation

- Reinforced 45mm thick soundproof door with a high acoustic performance values up to 36dB.
- Germany engineered 30 minutes fire resistant sound insulation core board.
- Germany engineered high acoustic performance drop seal with easy seal adjustment for up to 7mm.
- Germany engineered tubular shaped perimeter seals.

#### Standard size:

2100mm (H) x 990mm (W) x 120mm - 240mm (T) \*Suitable for wall thickness of **120mm - 240mm** 

# Acoustic Series

#### **SERENE 42 SERIES**









Easy installation

- Professional 50mm thick soundproof door with a high acoustic performance values up to 42dB.
- Germany engineered 30 minutes fire resistant sound insulation core board.
- Germany engineered high acoustic performance drop seal with easy seal adjustment for up to 7m