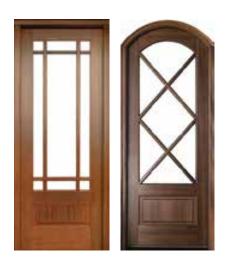

ine

- 19 Glass Installation
- 20 Door Packaging
- Loading Of Doors
  For Shipment



**Production Capacity** 

: 18,000 doors per month with 1 custom line

and 2 pre-hung lines

: 400 peoples

**Employees** 

Size of factory : 40,000 sqm

**Export Ratio** 

: 99%

**Product Category** 

: Engineered Wooden door

**Core Products** 

: External Door & Bi-fold/French doors

Certification

: ISO9001, FSC COC, SVLK/FLEGT







US Patent: US20160265267A1

**UK Patent: GB2537977** 

From Essential to the Exceptional

Innovation and Quality are the key drivers for Permata Door's to create a league on its own. Each door has its own story to tell like our own US & UK patented "CLPF inside" door.

Engineered to last with superb thermal performance and extreme weather resistance.



## **CLASSIC**





More styles at www.permatadoor.com

# **CLASSIC**CONTEMPORARY

Meticulously and scientifically constructed with an exceptionally durable and dimensional stable "super skin" of Tricoya® and with Accoya® solid block joint to the top & bottom of the stiles of the door ensure our Tricoya enhanced door can withstand all weathers.

Tricoya® was born out of a perfect marriage of acetylated wood fibre with the manufacturing technology of MDF. Imagine an MDF panel truly durable and stable enough for use outdoor.

Select your choice of real wood veneers, you've got the best of both worlds. i.e. total weather proof on the outside and the unmatched beauty of a real timber door on the inside. A typical free maintenance door you would wish for out of a timber door.









# **MODERN**





More st