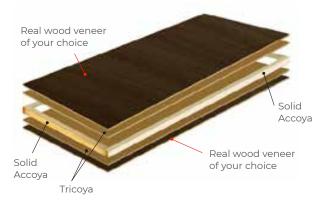

# **CLASSIC**CONTEMPORARY

Meticulously and scientifically constructed with an exceptionally durable and dimensional stable "super skin" of Tricoya® and with Accoya® solid block joint to the top & bottom of the stiles of the door ensure our Tricoya enhanced door can withstand all weathers.

Tricoya® was born out of a perfect marriage of acetylated wood fibre with the manufacturing technology of MDF. Imagine an MDF panel truly durable and stable enough for use outdoor.

Select your choice of real wood veneers, you've got the best of both worlds. i.e. total weather proof on the outside and the unmatched beauty of a real timber door on the inside. A typical free maintenance door you would wish for out of a timber door.