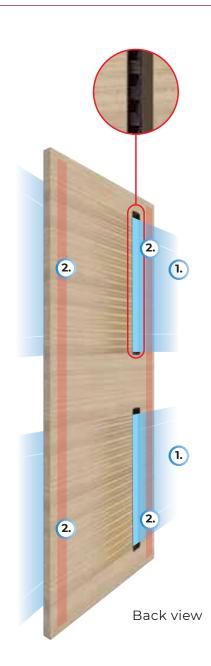

#### Air circulation details:

#### 1. Airflow channel

The piping channel alike core with the meticulously designed air flow construction on opposing sides re-create a "lung" alike function on a door.

#### 2. Sound privacy

The perfect marriage of Germany engineered tubular core with the sound proof foam adopted on the framing of the door provide an acoustic performance similar to a solid door. Up to 28 STC with a perimeter seal and outperform 22 STC of hollow core constructed door.