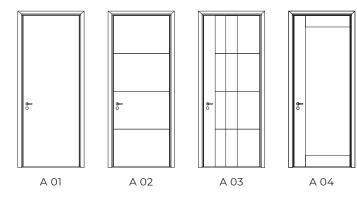

# DRIVEN BY MINIMALIST DESIGN

Exceptional doors for the modern interior.

Creating a modern & "outdoor" feel home are one of the most exciting architectural styles to achieve. Our slimmest design wooden interior doors are created with this in mind.

Available in white or black prefinished with 2 different types of glass: Clear or Euro Gray and panel doors.

# **Glass Type:** Clear **Euro Grey 5 Lite with Square** 8 Lite 5 Lite **5 Panel**