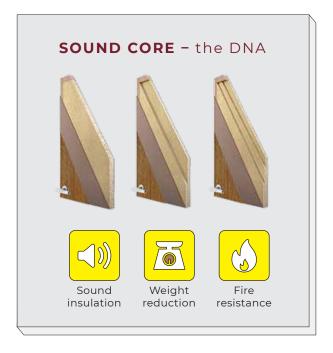

#### **SERENE 36 SERIES**

Easy installation

- Reinforced 45mm thick soundproof door with a high acoustic performance values up to 36dB.
- Germany engineered 30 minutes fire resistant sound insulation core board.
- Germany engineered high acoustic performance drop seal with easy seal adjustment for up to 7mm.
- Germany engineered tubular shaped perimeter seals.

#### **SERENE 42 SERIES**

Easy installation

- Professional 50mm thick soundproof door with a high acoustic performance values up to 42dB.
- Germany engineered 30 minutes fire resistant sound insulation core board.
- Germany engineered high acoustic performance drop seal with easy seal adjustment for up to 7mm.
- Specially double sound-formatted frame & door design with Germany engineered acoustic tubular-shaped perimeter seals.