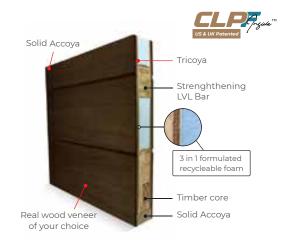

From Essential to the Exceptional

Innovation and Quality are the key drivers for Permata Door's to create a league on its own. Each door has its own story to tell like our own US & UK patented "CLPF inside" door.

Engineered to last with superb thermal performance and extreme weather resistance.

# **CLASSIC**CONTEMPORARY

Meticulously and scientifically constructed with an exceptionally durable and dimensional stable "super skin" of Tricoya® and with Accoya® solid block joint to the top & bottom of the stiles of the door ensure our Tricoya enhanced door can withstand all weathers.

Tricoya® was born out of a perfect marriage of acetylated wood fibre with the manufacturing technology of MDF. Imagine an MDF panel truly durable and stable enough for use outdoor.

Select your choice of real wood veneers, you've got the best of both worlds. i.e. total weather proof on the outside and the unmatched beauty of a real timber door on the inside. A typical free maintenance door you would wish for out of a timber door.