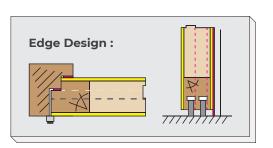

:**



#### White Oak Veneer

#### **FASHION & FUNCTION**

THE BEST OF BOTH WORLDS

Fulfilling the acoustic environment smartly by complying to strict acoustic standard with real wood veneers to choose, from Meranti or White Oak with multi colors options.





#### **SERENE 36 SERIES**









Easy installation

- Reinforced 45mm thick soundproof door with a high acoustic performance values up to 36dB.
- Germany engineered 30 minutes fire resistant sound insulation core board.
- Germany engineered high acoustic performance drop seal with easy seal adjustment for up to 7mm.
- Germany engineered tubular shaped perimeter seals.

#### Standard size:

2100mm (H) x 990mm (W) x 120mm - 240mm (T) \*Suitable for wall thickness of **120mm - 240mm** 

# Acoustic Series

#### **SERENE 42 SERIES**









Easy installation

- Professional 50mm thick soundproof door with a high acoustic performance values up to 42dB.
- Germany engineered 30 minutes fire resistant sound insulation core board.
- Germany engineered high acoustic performance drop seal with easy seal adjustment for up to 7mm.
- Specially double sound-formatted frame & door design with Germany engineered acoustic tubular-shaped perimeter seals.

#### Standard size:

2100mm (H) x 990mm (W) x 150mm - 300mm (T) \*Suitable for wall thickness of **150mm - 300mm** 

# DRIVEN BY MINIMALIST DESIGN

Exceptional doors for the modern interior.

Creating a modern & "outdoor" feel home are one of the most exciting architectural styles to achieve. Our slimmest design wooden interior doors are created with this in mind.

Available in white