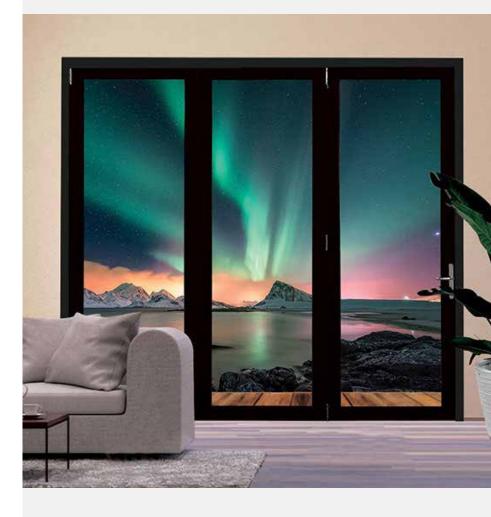

#### **BI-FOLD DOORS & FRENCH DOOR**

Iceland is recognized as the land of "Fire & Ice". Its undisturbed nature and landscape are the very reason why people f rom all over the world come to witness the phenomenon and rarity of the aurora borealis. The unedited landscape of darkness and light became our inspiration for this collection. The climate and movement of weather in Iceland is notoriously variable and peculiar, its long dark winters and continuous midnight sunshine during summer makes the Icelandic experience unique. It is through our French doors & Bifold doors we hoped to capture the same hot and cold beauty of the weather changes throughout the year. The feeling of being indoors and outdoors at the same time is very important to us. We hope that every door in this collection contributes to the harmonious value of life within these two elements. A multiverse without any boundaries. Through our quality, durability, and design we hope that you were able to experience your very own "aurora borealis" wonder at home.