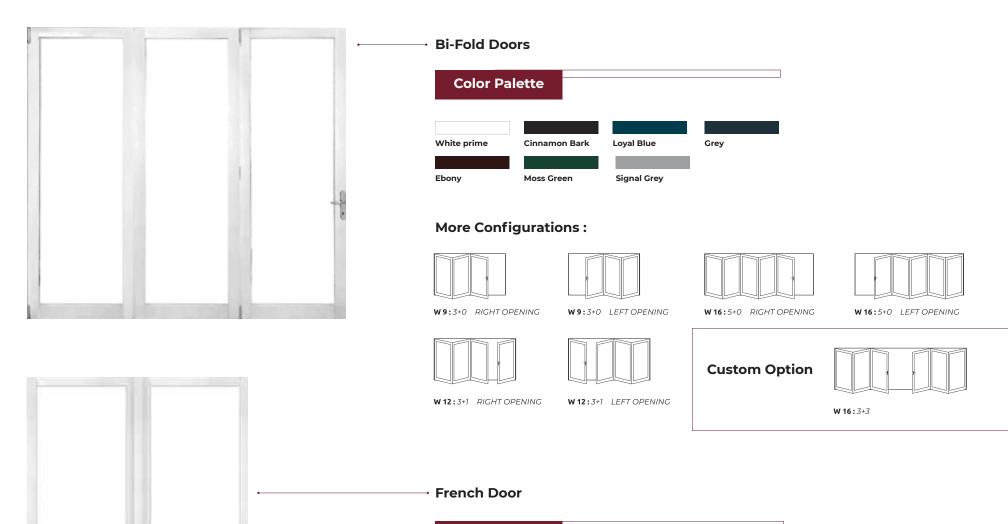

#### **BI-FOLD DOORS & FRENCH DOOR**

Iceland is recognized as the land of "Fire & Ice". Its undisturbed nature and landscape are the very reason why people f rom all over the world come to witness the phenomenon and rarity of the aurora borealis. The unedited landscape of darkness and light became our inspiration for this collection. The climate and movement of weather in Iceland is notoriously variable and peculiar, its long dark winters and continuous midnight sunshine during summer makes the Icelandic experience unique. It is through our French doors & Bifold doors we hoped to capture the same hot and cold beauty of the weather changes throughout the year. The feeling of being indoors and outdoors at the same time is very important to us. We hope that every door in this collection contributes to the harmonious value of life within these two elements. A multiverse without any boundaries. Through our quality, durability, and design we hope that you were able to experience your very own "aurora borealis" wonder at home.

#### **Key Features:**

- Encapsulated construction of the door by a revolutionary modified wood, Accoya® and Tricoya® eliminate water infiltration.
- Excellent durability and resists moisture absorption.
- Slim footprint for better panoramic "Aurora" view.
- Double IG low E glass with Argon gas blend as an option for a better thermal insulation performance.
- Perfected by easy operation hardware & engineering excellence for its smooth, fingertip operation & enduring reliability to meet weather sealing standard.