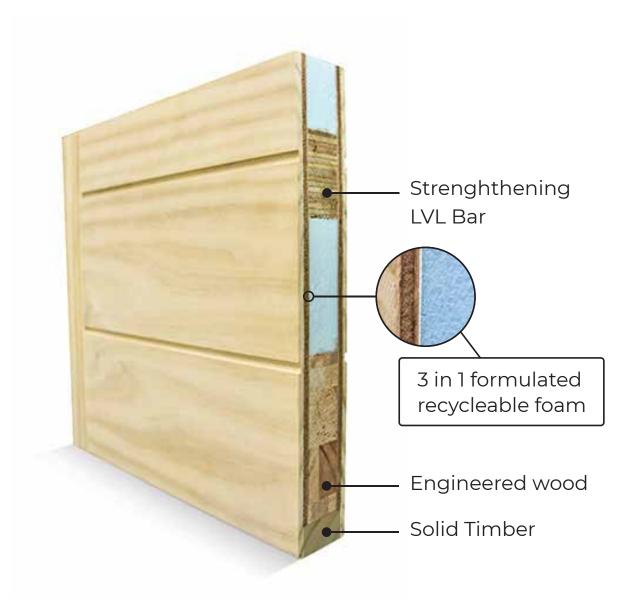

From Essential to the Exceptional

Innovation and Quality are the key drivers for Permata Door's to create a league on its own. Each door has its own story to tell like our own US & UK patented "CLPF inside" door.

Engineered to last with superb thermal performance and extreme weather resistance.

# **CLASSIC**CONTEMPORARY

Meticulously and scientifically constructed with an exceptionally durable and dimensional stable "super skin" of Tricoya® and with Accoya® solid block joint to the top & bottom of the stiles of the door ensure our Tricoya enhanced door can withstand all weathers.

Tricoya® was born out of a perfect marriage of acetylated wood fibre with the manufacturing technology of MDF. Imagine an MDF panel truly durable and stable enough for use outdoor.

Select your choice of real wood veneers, you've got the best of both worlds. i.e. total weather proof on the outside and the unmatched beauty of a real timber door on the inside. A typical free maintenance door you would wish for out of a timber door.