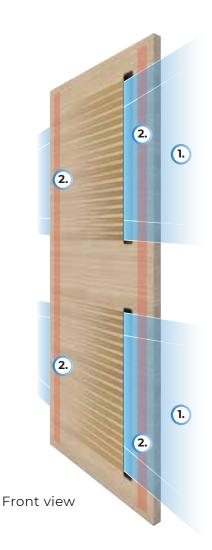

#### Air circulation details:

#### 1. Airflow channel

The piping channel alike core with the meticulously designed air flow construction on opposing sides re-create a "lung" alike function on a door.

#### 2. Sound privacy

The perfect marriage of Germany engineered tubular core with the sound proof foam adopted on the framing of the door provide an acoustic performance similar to a solid door. Up to 28 STC with a perimeter seal and outperform 22 STC of hollow core constructed door.