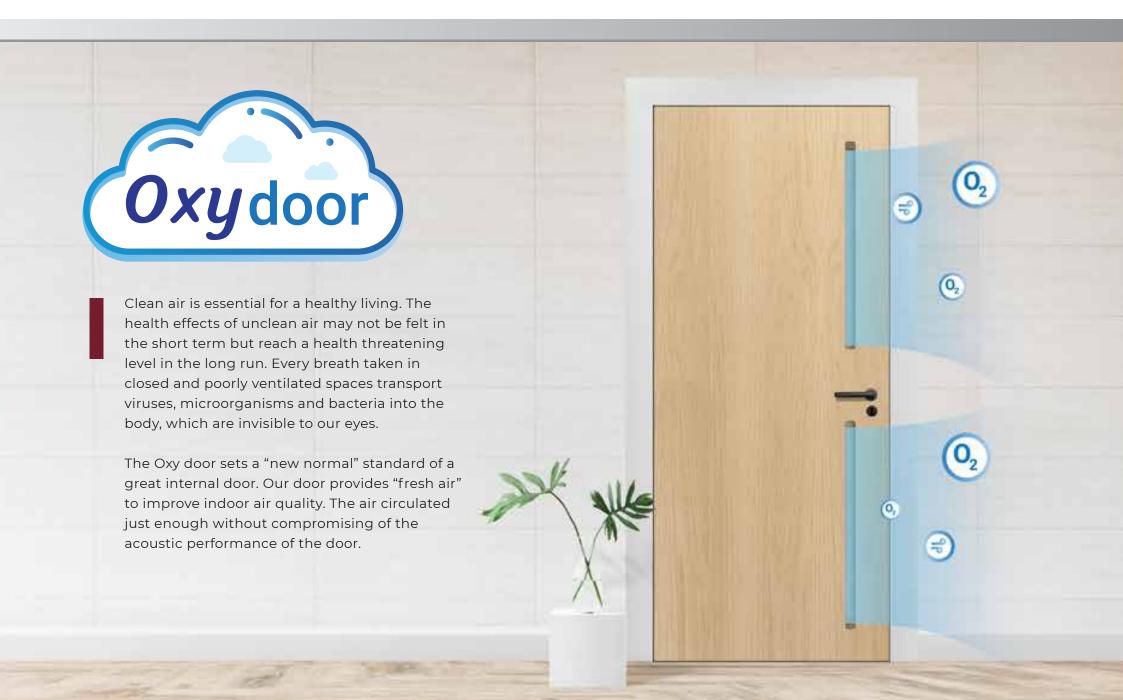

#### Air circulation details:

#### 1. Airflow channel

The piping channel alike core with the meticulously designed air flow construction on opposing sides re-create a "lung" alike function on a door.

#### 2. Sound privacy

The perfect marriage of Germany engineered tubular core with the sound proof foam adopted on the framing of the door provide an acoustic performance similar to a solid door. Up to 28 STC with a perimeter seal and outperform 22 STC of hollow core constructed door.