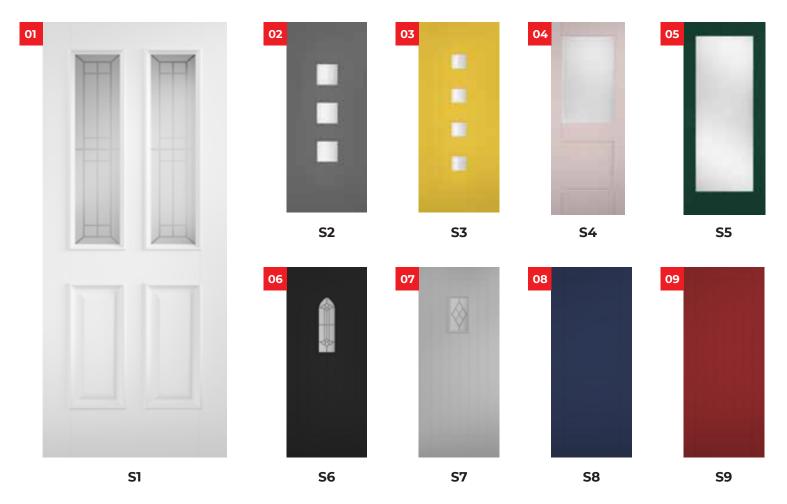

# Shakespeare Door WITH A TWIST

A modern & "cheerfully" twist of ageless design. Made of Tricoya® for your peace of mind. The doors are available in a range of the 9 cheerfully selected colors.

#### Available in colors:

- 1. 'Laurence' White
- 2. 'Ted' Grey
- 3. 'Gloria' Yellow
- 4. 'Juliet' Pink
- 5. 'Caroline' Green
- 6. 'Fulgencio' Black
- 7. 'Tybalt' Grey
- 8. 'Benvolio' Blue
- 9. 'Romeo' Red

#### **Solid Color Options:**