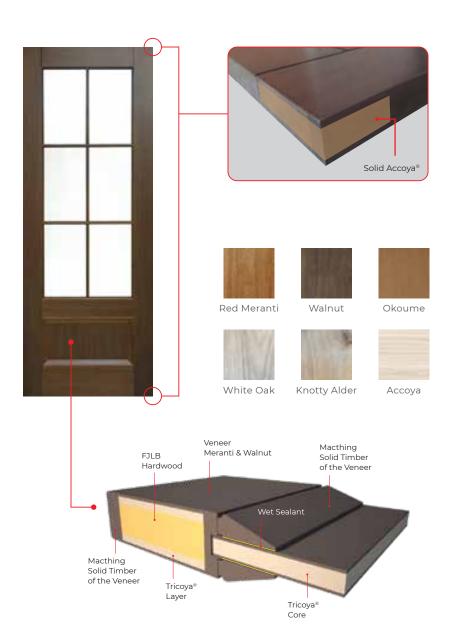

# **CLASSIC**CONTEMPORARY

Meticulously and scientifically constructed with an exceptionally durable and dimensional stable "super skin" of Tricoya® and with Accoya® solid block joint to the top & bottom of the stiles of the door ensure our Tricoya enhanced door can withstand all weathers.

Tricoya® was born out of a perfect marriage of acetylated wood fibre with the manufacturing technology of MDF. Imagine an MDF panel truly durable and stable enough for use outdoor.

Select your choice of real wood veneers, you've got the best of both worlds. i.e. total weather proof on the outside and the unmatched beauty of a real timber door on the inside. A typical free maintenance door you would wish for out of a timber door.