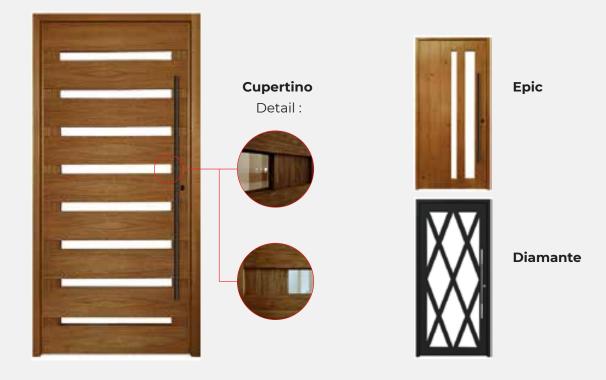

# THE PIVOT NOT A HINGE

The perfect way & functional solution that creates a dynamic effect & makes a grand entry for any residential or commercial building.

Choose from real wood veneer of your choice to add texture, warm & personality to your grand entry.