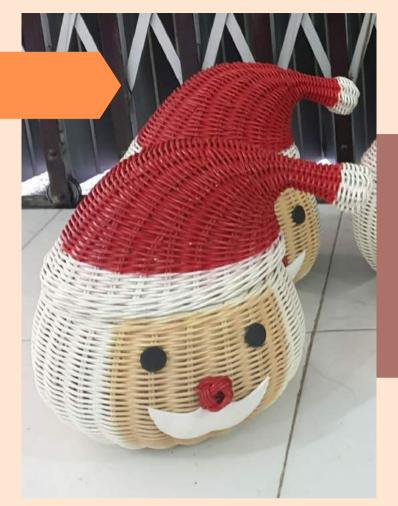

#### Rattan Craft

Indonesia has a forest filled with Rattan, like Sumatera province, Java, and Kalimantan. Rattan has a lot of advantage, so make many people like to use them

Rotan has some advantage of wood, like mild, strong, elastic and easy to form, and cheap. So rattan is suits to make furniture material, like chairs, bookshelves, fruit baskets, toys, mirrors, souvenirs baskets, etc.

For crafting and furniture, IQ craft uses two types of rattan,

- 1. Original rattan.
- 2. Rattan imitation.

# Toys Basket