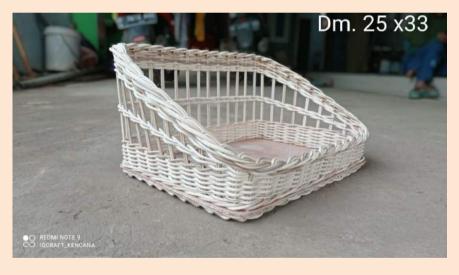

#### Rattan Craft

Indonesia has a forest filled with Rattan, like Sumatera province, Java, and Kalimantan. Rattan has a lot of advantage, so make many people like to use them

Rotan has some advantage of wood, like mild, strong, elastic and easy to form, and cheap. So rattan is suits to make furniture material, like chairs, bookshelves, fruit baskets, toys, mirrors, souvenirs baskets, etc.

#### — Fruit Baskets —