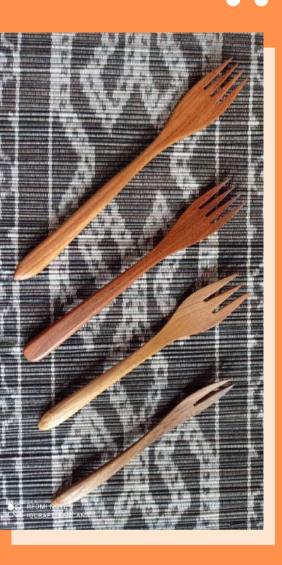

#### Wooden Kitchen Set

In the making of the kitchen set we choose to use good quality wood. Our factory use strong wood, and easy to clean.

Wooden spoon has benefits that it can add delicious food taste and not save bacteria. Wood material is softer and safe. Wood set also has a thicker handle so it's easier to hold.

# - Fork