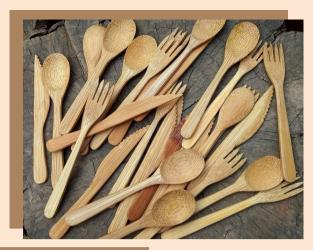

#### Wooden Kitchen Set

In the making of the kitchen set we choose to use good quality wood. Our factory use strong wood, and easy to clean.

Wooden spoon has benefits that it can add delicious food taste and not save bacteria. Wood material is softer and safe. Wood set also has a thicker handle so it's easier to hold.

### Spoon -

# - Fork

### — Spatula

### Chopsticks