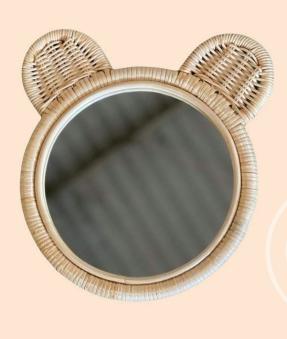

#### Rattan Craft

Indonesia has a forest filled with Rattan, like Sumatera province, Java, and Kalimantan. Rattan has a lot of advantage, so make many people like to use them

Rotan has some advantage of wood, like mild, strong, elastic and easy to form, and cheap. So rattan is suits to make furniture material, like chairs, bookshelves, fruit baskets, toys, mirrors, souvenirs baskets, etc.

For crafting and furniture, IQ craft uses two types of rattan,

- 1. Original rattan.
- 2. Rattan imitation.

## -Mirror-