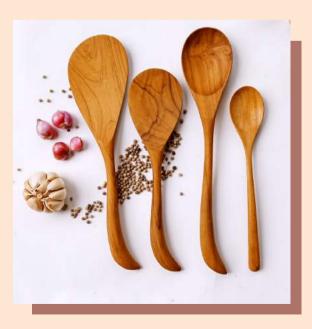

#### Wooden Kitchen Set

In the making of the kitchen set we choose to use good quality wood. Our factory use strong wood, and easy to clean.

Wooden spoon has benefits that it can add delicious food taste and not save bacteria. Wood material is softer and safe. Wood set also has a thicker handle so it's easier to hold.

### Spoon -