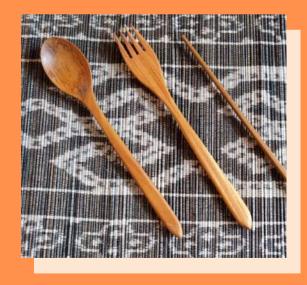

#### Wooden Kitchen Set

In the making of the kitchen set we choose to use good quality wood. Our factory use strong wood, and easy to clean.

Wooden spoon has benefits that it can add delicious food taste and not save bacteria. Wood material is softer and safe. Wood set also has a thicker handle so it's easier to hold.

### Spoon -

# - Fork

### Chopsticks