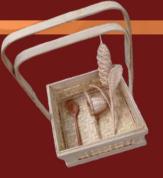

#### Wooden Kitchen Set

In the making of the kitchen set we choose to use good quality wood. Our factory use strong wood, and easy to clean.

Wooden spoon has benefits that it can add delicious food taste and not save bacteria. Wood material is softer and safe. Wood set also has a thicker handle so it's easier to hold.

Wood doesn't melt like plastic, and it doesn't deliver temperatures like metal, so the wooden equipment doesn't melt and safe in hot pots.

Naturally, wood is an organic and newest resource, so wooden kitchen equipment can be a choice for a good future

### Spoon -

# - Fork

### — Spatula

### Chopsticks