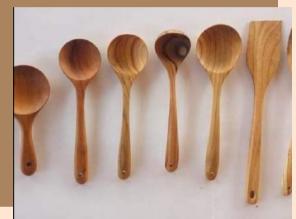

#### Wooden Kitchen Set

In the making of the kitchen set we choose to use good quality wood. Our factory use strong wood, and easy to clean.

Wooden spoon has benefits that it can add delicious food taste and not save bacteria. Wood material is softer and safe. Wood set also has a thicker handle so it's easier to hold.

Wood doesn't melt like plastic, and it doesn't deliver temperatures like metal, so the wooden equipment doesn't melt and safe in hot pots.

Naturally, wood is an organic and newest resource, so wooden kitchen equipment can be a choice for a good future

### Spoon -