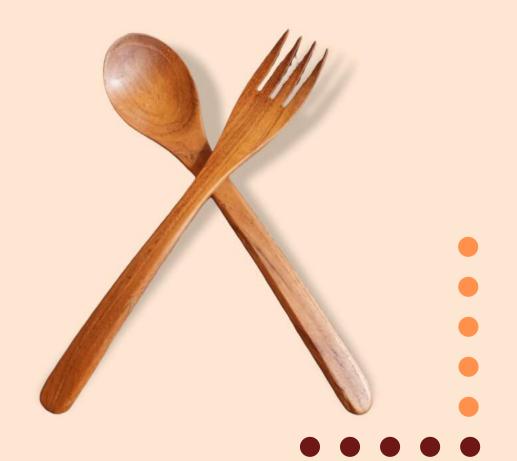

#### Wooden Kitchen Set

In the making of the kitchen set we choose to use good quality wood. Our factory use strong wood, and easy to clean.

Wooden spoon has benefits that it can add delicious food taste and not save bacteria. Wood material is softer and safe. Wood set also has a thicker handle so it's easier to hold.

Wood doesn't melt like plastic, and it doesn't deliver temperatures like metal, so the wooden equipment doesn't melt and safe in hot pots.

Naturally, wood is an organic and newest resource, so wooden kitchen equipment can be a choice for a good future

### Spoon -

# - Fork