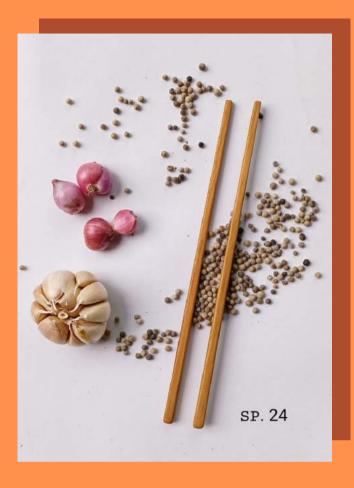

#### Wooden Kitchen Set

In the making of the kitchen set we choose to use good quality wood. Our factory use strong wood, and easy to clean.

Wooden spoon has benefits that it can add delicious food taste and not save bacteria. Wood material is softer and safe. Wood set also has a thicker handle so it's easier to hold.

### Chopsticks