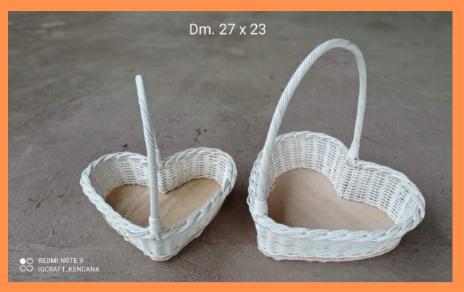

#### Rattan Craft

Indonesia has a forest filled with Rattan, like Sumatera province, Java, and Kalimantan. Rattan has a lot of advantage, so make many people like to use them

Rotan has some advantage of wood, like mild, strong, elastic and easy to form, and cheap. So rattan is suits to make furniture material, like chairs, bookshelves, fruit baskets, toys, mirrors, souvenirs baskets, etc.

#### — Fruit Baskets —