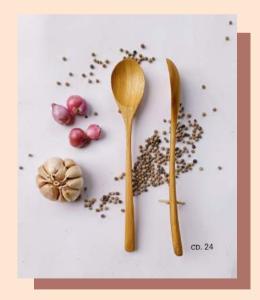

#### Wooden Kitchen Set

In the making of the kitchen set we choose to use good quality wood. Our factory use strong wood, and easy to clean.

Wooden spoon has benefits that it can add delicious food taste and not save bacteria. Wood material is softer and safe. Wood set also has a thicker handle so it's easier to hold.

### Spoon -