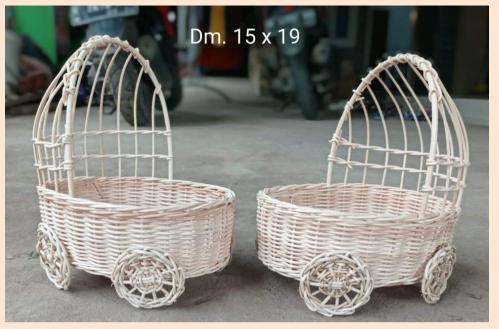

#### Rattan Craft

Indonesia has a forest filled with Rattan, like Sumatera province, Java, and Kalimantan. Rattan has a lot of advantage, so make many people like to use them

Rotan has some advantage of wood, like mild, strong, elastic and easy to form, and cheap. So rattan is suits to make furniture material, like chairs, bookshelves, fruit baskets, toys, mirrors, souvenirs baskets, etc.

#### — Fruit Baskets —