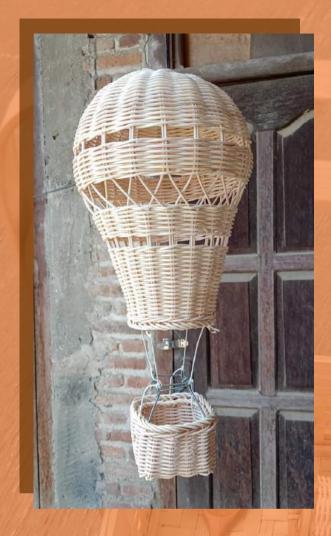

tchen equipment can be a choice for a good future

. . . . . . . . .

### Spoon -







# - Fork







### — Spatula















### Chopsticks



# WoodFan















#### Rattan Craft



Indonesia has a forest filled with Rattan, like Sumatera province, Java, and Kalimantan. Rattan has a lot of advantage, so make many people like to use them

Rotan has some advantage of wood, like mild, strong, elastic and easy to form, and cheap. So rattan is suits to make furniture material, like chairs, bookshelves, fruit baskets, toys, mirrors, souvenirs baskets, etc.

For crafting and furniture, IQ craft uses two types of rattan,

- 1. Original rattan.
- 2. Rattan imitation.





## -Mirror-



#### — Fruit Baskets —







### Tissue Basket





### Flower Vase





# Toys Basket



















































## Contact

#### Mr Abdur

+62 85229833231