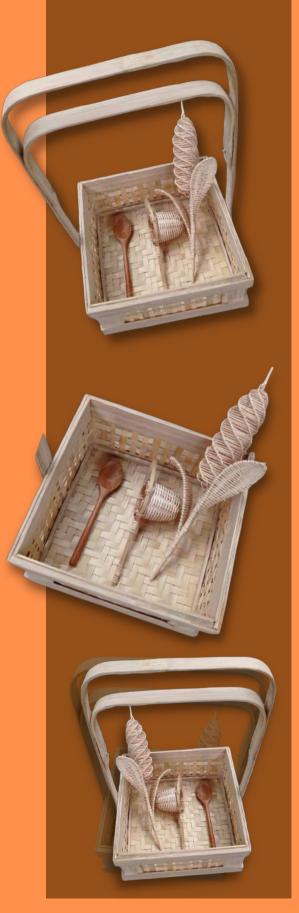

den kitchen equipment can be a choice for a good future

. . . . . . . . .

### Spoon -







# - Fork







### — Spatula















### Chopsticks



# WoodFan















#### Rattan Craft



Indonesia has a forest filled with Rattan, like Sumatera province, Java, and Kalimantan. Rattan has a lot of advantage, so make many people like to use them

Rotan has some advantage of wood, like mild, strong, elastic and easy to form, and cheap. So rattan is suits to make furniture material, like chairs, bookshelves, fruit baskets, toys, mirrors, souvenirs baskets, etc.

For crafting and furniture, IQ craft uses two types of rattan,

- 1. Original rattan.
- 2. Rattan imitation.





## -Mirror-



#### — Fruit Baskets —







### Tissue Basket





### Flower Vase





# Toys Basket



















































## Contact

#### Mr Abdur

+62 85229833231