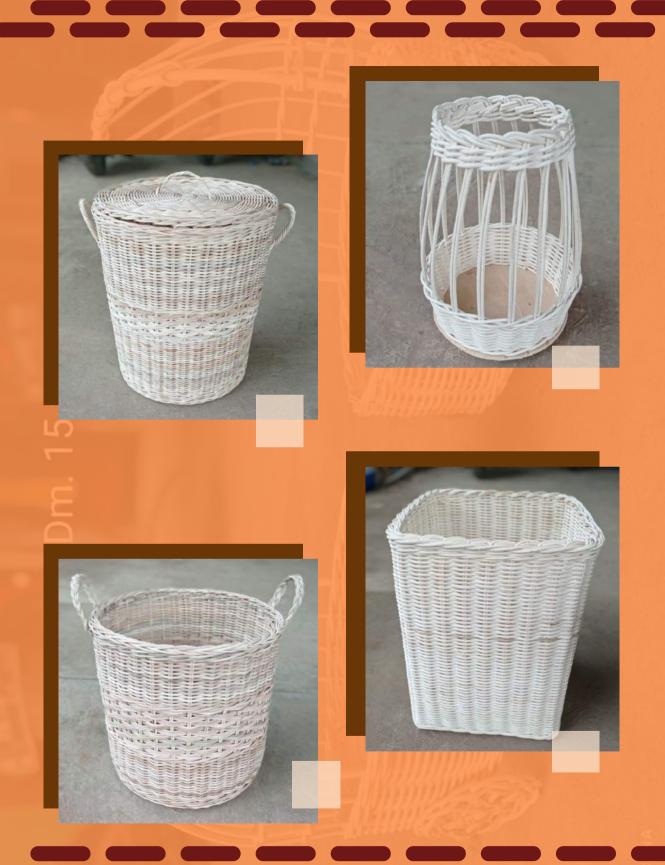

#### Rattan Craft

Indonesia has a forest filled with Rattan, like Sumatera province, Java, and Kalimantan. Rattan has a lot of advantage, so make many people like to use them

Rotan has some advantage of wood, like mild, strong, elastic and easy to form, and cheap. So rattan is suits to make furniture material, like chairs, bookshelves, fruit baskets, toys, mirrors, souvenirs baskets, etc.

### Tissue Basket