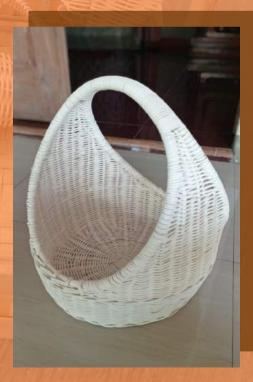

#### Rattan Craft

Indonesia has a forest filled with Rattan, like Sumatera province, Java, and Kalimantan. Rattan has a lot of advantage, so make many people like to use them

Rotan has some advantage of wood, like mild, strong, elastic and easy to form, and cheap. So rattan is suits to make furniture material, like chairs, bookshelves, fruit baskets, toys, mirrors, souvenirs baskets, etc.

For crafting and furniture, IQ craft uses two types of rattan,

- 1. Original rattan.
- 2. Rattan imitation.

#### — Fruit Baskets —