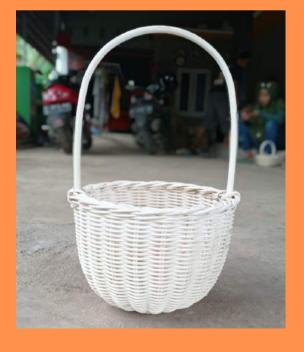

a good future

. . . . . . . . .

### Spoon -







# - Fork







### — Spatula















### Chopsticks



# WoodFan















#### Rattan Craft



Indonesia has a forest filled with Rattan, like Sumatera province, Java, and Kalimantan. Rattan has a lot of advantage, so make many people like to use them

Rotan has some advantage of wood, like mild, strong, elastic and easy to form, and cheap. So rattan is suits to make furniture material, like chairs, bookshelves, fruit baskets, toys, mirrors, souvenirs baskets, etc.

For crafting and furniture, IQ craft uses two types of rattan,

- 1. Original rattan.
- 2. Rattan imitation.





## -Mirror-



#### — Fruit Baskets —







### Tissue Basket





### Flower Vase





# Toys Basket



















































## Contact

#### Mr Abdur

+62 85229833231