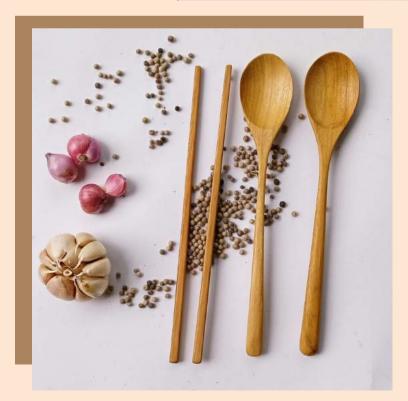

#### Wooden Kitchen Set

In the making of the kitchen set we choose to use good quality wood. Our factory use strong wood, and easy to clean.

Wooden spoon has benefits that it can add delicious food taste and not save bacteria. Wood material is softer and safe. Wood set also has a thicker handle so it's easier to hold.

### Spoon -

### Chopsticks