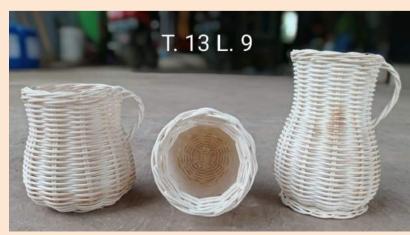

#### Rattan Craft

Indonesia has a forest filled with Rattan, like Sumatera province, Java, and Kalimantan. Rattan has a lot of advantage, so make many people like to use them

Rotan has some advantage of wood, like mild, strong, elastic and easy to form, and cheap. So rattan is suits to make furniture material, like chairs, bookshelves, fruit baskets, toys, mirrors, souvenirs baskets, etc.

### Tissue Basket

### Flower Vase