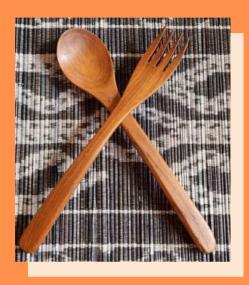

#### Wooden Kitchen Set

In the making of the kitchen set we choose to use good quality wood. Our factory use strong wood, and easy to clean.

Wooden spoon has benefits that it can add delicious food taste and not save bacteria. Wood material is softer and safe. Wood set also has a thicker handle so it's easier to hold.

### Spoon -

# - Fork