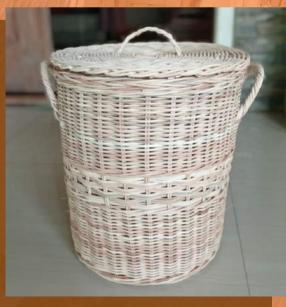

#### Rattan Craft

Indonesia has a forest filled with Rattan, like Sumatera province, Java, and Kalimantan. Rattan has a lot of advantage, so make many people like to use them

Rotan has some advantage of wood, like mild, strong, elastic and easy to form, and cheap. So rattan is suits to make furniture material, like chairs, bookshelves, fruit baskets, toys, mirrors, souvenirs baskets, etc.

For crafting and furniture, IQ craft uses two types of rattan,

- 1. Original rattan.
- 2. Rattan imitation.

### Tissue Basket