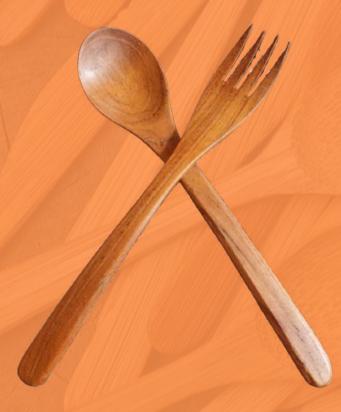

#### Wooden Kitchen Set

In the making of the kitchen set we choose to use good quality wood. Our factory use strong wood, and easy to clean.

Wooden spoon has benefits that it can add delicious food taste and not save bacteria. Wood material is softer and safe. Wood set also has a thicker handle so it's easier to hold.

Wood doesn't melt like plastic, and it doesn't deliver temperatures like metal, so the wooden equipment doesn't melt and safe in hot pots.

Naturally, wood is an organic and newest resource, so wooden kitchen equipment can be a choice for a good future

### Spoon -

# - Fork