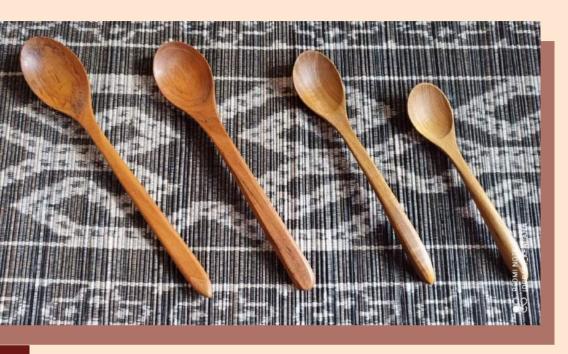

#### Wooden Kitchen Set

In the making of the kitchen set we choose to use good quality wood. Our factory use strong wood, and easy to clean.

Wooden spoon has benefits that it can add delicious food taste and not save bacteria. Wood material is softer and safe. Wood set also has a thicker handle so it's easier to hold.

### Spoon -