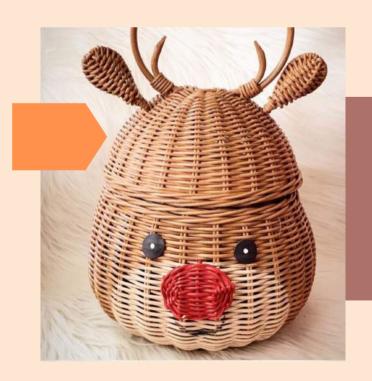

#### Rattan Craft

Indonesia has a forest filled with Rattan, like Sumatera province, Java, and Kalimantan. Rattan has a lot of advantage, so make many people like to use them

Rotan has some advantage of wood, like mild, strong, elastic and easy to form, and cheap. So rattan is suits to make furniture material, like chairs, bookshelves, fruit baskets, toys, mirrors, souvenirs baskets, etc.

# Toys Basket