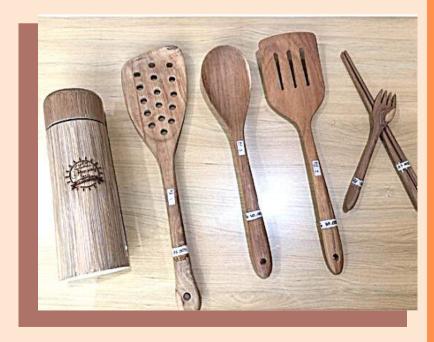

#### Wooden Kitchen Set

In the making of the kitchen set we choose to use good quality wood. Our factory use strong wood, and easy to clean.

Wooden spoon has benefits that it can add delicious food taste and not save bacteria. Wood material is softer and safe. Wood set also has a thicker handle so it's easier to hold.

Wood doesn't melt like plastic, and it doesn't deliver temperatures like metal, so the wooden equipment doesn't melt and safe in hot pots.

Naturally, wood is an organic and newest resource, so wooden kitchen equipment can be a choice for a good future

### Spoon -

# - Fork

### — Spatula

### Chopsticks