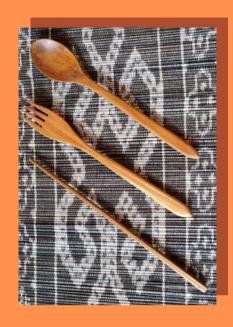

#### Wooden Kitchen Set

In the making of the kitchen set we choose to use good quality wood. Our factory use strong wood, and easy to clean.

Wooden spoon has benefits that it can add delicious food taste and not save bacteria. Wood material is softer and safe. Wood set also has a thicker handle so it's easier to hold.

### Spoon -

# - Fork

### Chopsticks