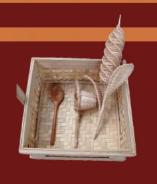

#### Wooden Kitchen Set

In the making of the kitchen set we choose to use good quality wood. Our factory use strong wood, and easy to clean.

Wooden spoon has benefits that it can add delicious food taste and not save bacteria. Wood material is softer and safe. Wood set also has a thicker handle so it's easier to hold.

Wood doesn't melt like plastic, and it doesn't deliver temperatures like metal, so the wooden equipment doesn't melt and safe in hot pots.

Naturally, wood is an organic and newest resource, so wooden kitchen equipment can be a choice for a good future

### Spoon -

# - Fork

### — Spatula

### Chopsticks