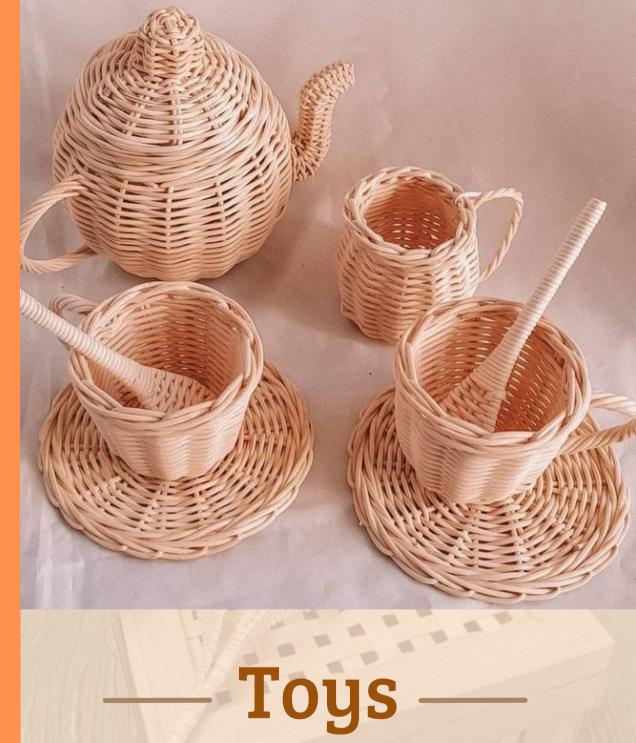

west resource, so wooden kitchen equipment can be a choice for a good future

. . . . . . . . .

### Spoon -







# - Fork







### — Spatula















### Chopsticks



# WoodFan















#### Rattan Craft



Indonesia has a forest filled with Rattan, like Sumatera province, Java, and Kalimantan. Rattan has a lot of advantage, so make many people like to use them

Rotan has some advantage of wood, like mild, strong, elastic and easy to form, and cheap. So rattan is suits to make furniture material, like chairs, bookshelves, fruit baskets, toys, mirrors, souvenirs baskets, etc.

For crafting and furniture, IQ craft uses two types of rattan,

- 1. Original rattan.
- 2. Rattan imitation.





## -Mirror-



#### — Fruit Baskets —







### Tissue Basket





### Flower Vase





# Toys Basket



















































## Contact

#### Mr Abdur

+62 85229833231