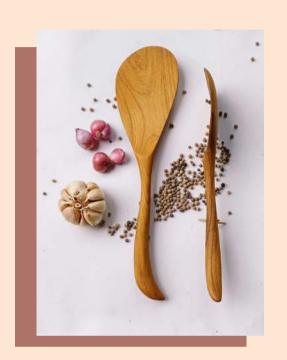

#### Wooden Kitchen Set

In the making of the kitchen set we choose to use good quality wood. Our factory use strong wood, and easy to clean.

Wooden spoon has benefits that it can add delicious food taste and not save bacteria. Wood material is softer and safe. Wood set also has a thicker handle so it's easier to hold.

### — Spatula