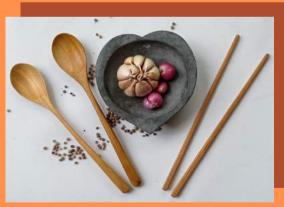

#### Wooden Kitchen Set

In the making of the kitchen set we choose to use good quality wood. Our factory use strong wood, and easy to clean.

Wooden spoon has benefits that it can add delicious food taste and not save bacteria. Wood material is softer and safe. Wood set also has a thicker handle so it's easier to hold.

### Spoon -

### Chopsticks