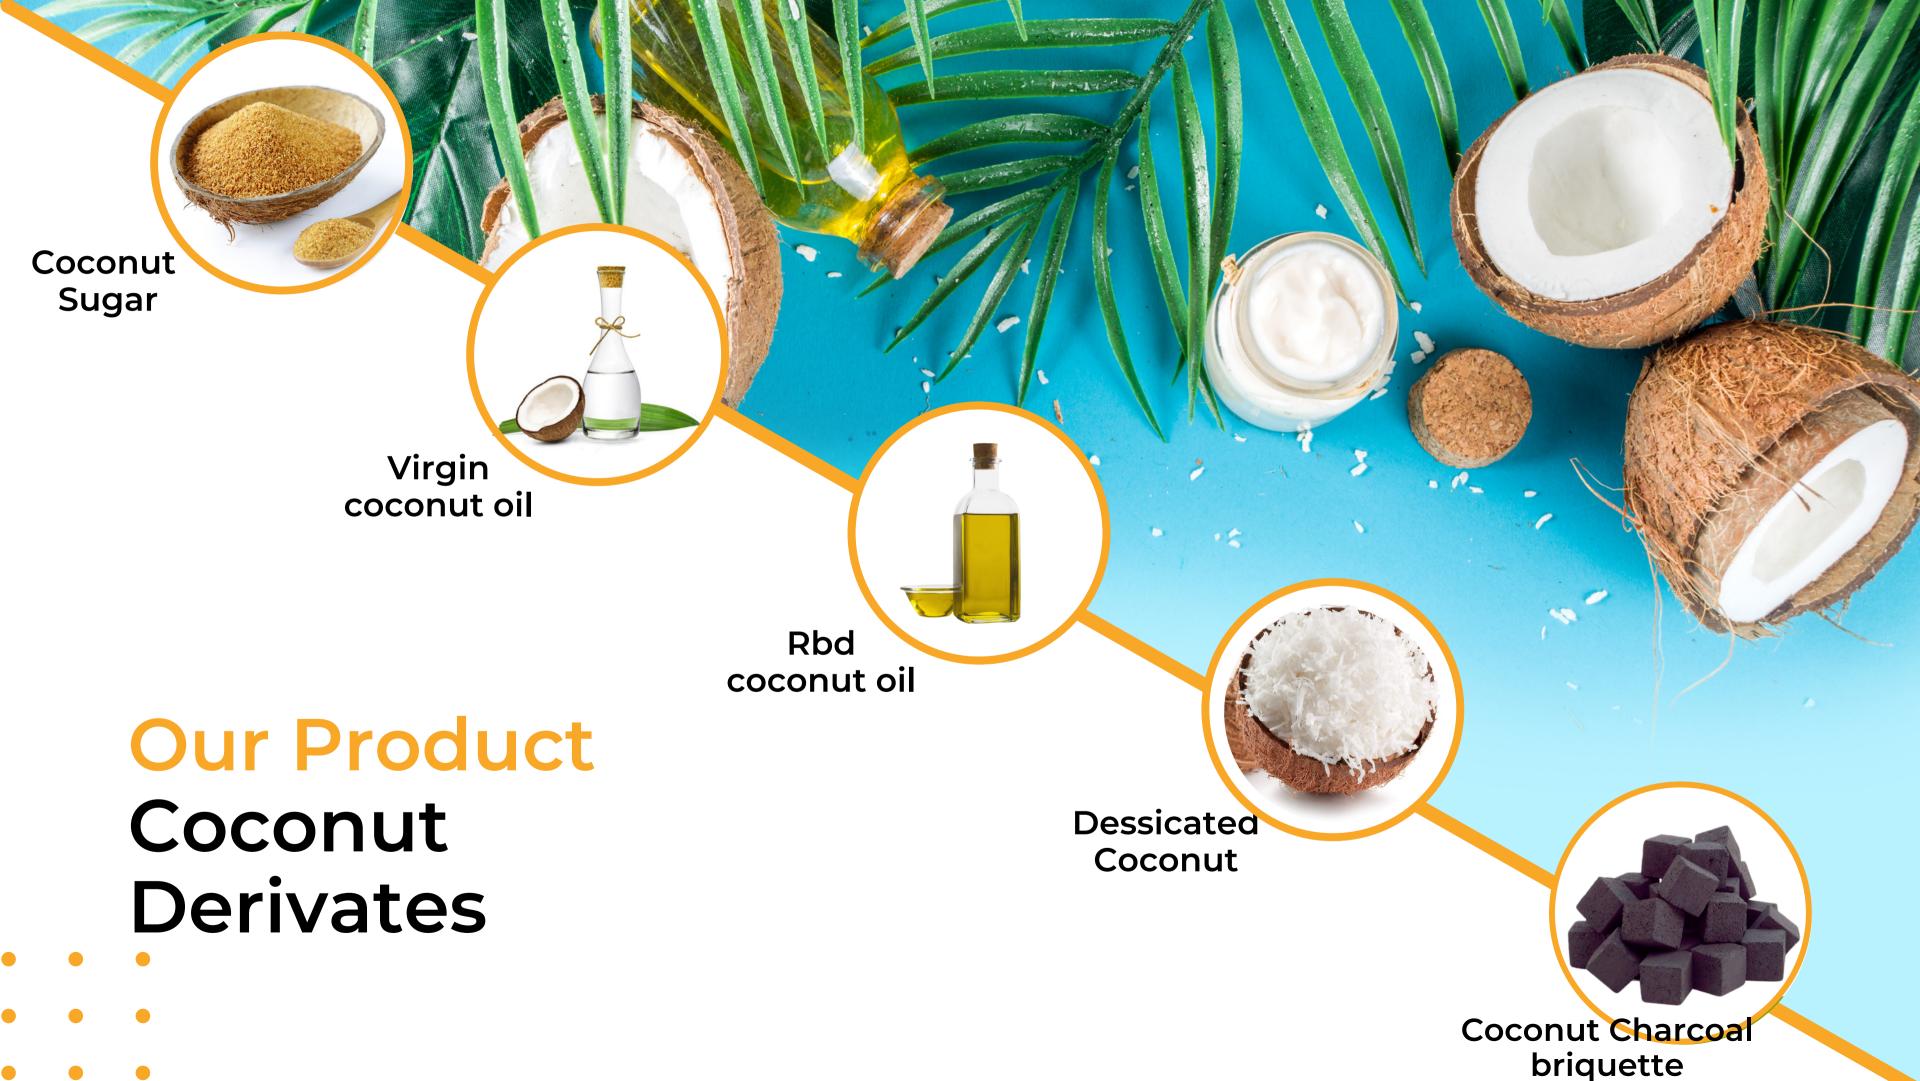

PT.SKB is leading supplier of Coconut sugar, Coconut wood charcoal, Coconut oil and other commodities from Indonesia that you can trust for our quality and service.