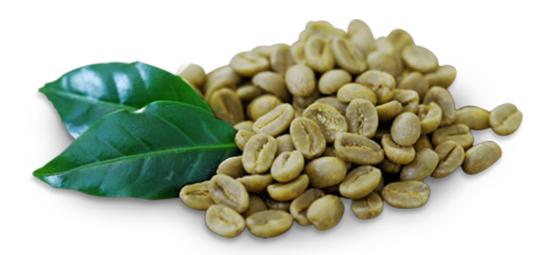

### **OUR PRODUCTS**

HS CODE: 09011110

- 1. Wet hull gayo
- 2. Wet hull Toraja
- 3. Wet hull Java
- 4. Wet hull Bali
- 5. Dry hull Mandailing
- 6. Dry hull Flores

We have a capacity of 200 tons per month and we can also meet the volume of requests according to your requirements. Please feel free to contact the marketing team to get a quotation by previously making a letter of interest (LOI) which can be emailed to marketing@indocoffee.co.id or send via whatsapp to us +62 8131 1297 700