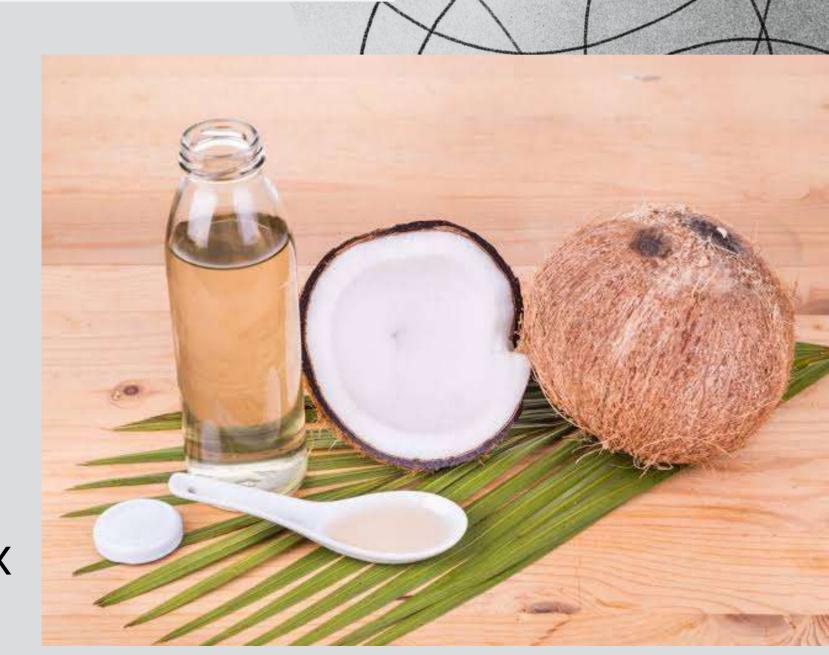

#### VIRGIN COCONUT OIL

Moisture Content, %: 0.1 max

Specific Gravity @ 30°C: 0.915 -0.920

Saponification Value, mg KOH/g: 248 –265

Acid Value, mg KOH/g: 0.5 maximum

Peroxide Value, meq/Kg: 2 maximum

Free Fatty Acid (as Oleic acid), %: 0.1 max

Free Fatty Acid (as Lauric acid), %: 0.07 max

Lodine Value: 5.0 –11.0