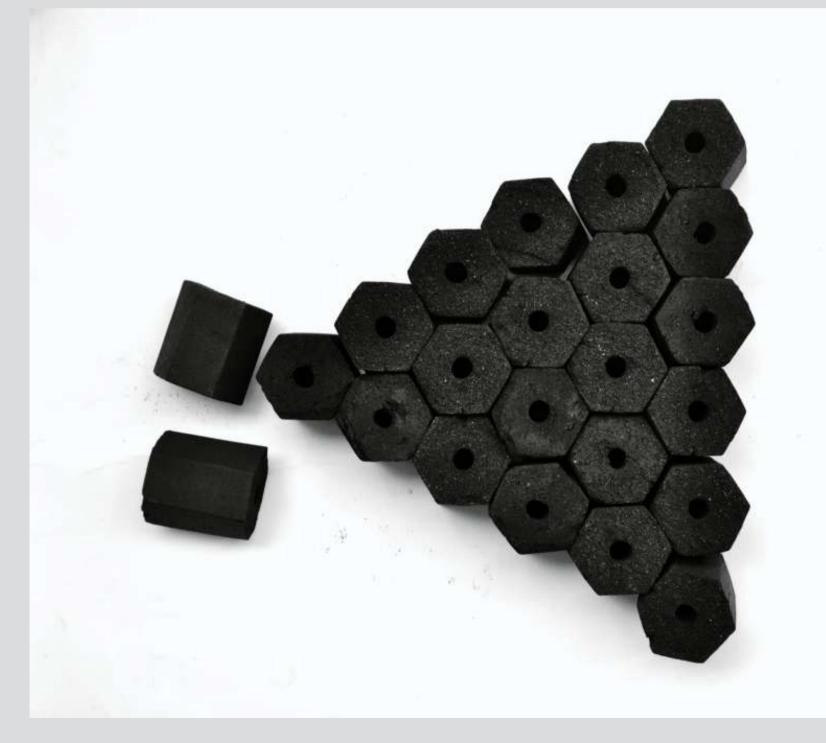

#### Blocks

## OUR PRODUCT

#### BRIQUETTE

For Shisha

Moisture: 5%-8%

Ash: 2%-3%

Volatile: 11%-13%

Carbon: 75%-85%

Size(mm): 20x20>120pcs,22x22>etc)

#### BRIQUETTE

For BBQ

Moisture: 10%

Ash: 3%

Volatile: 15%

Carbon: 70 - 75%

Calorific: 7000k Cal/kg min

Size (mm): (50x100, 50x150 etc)