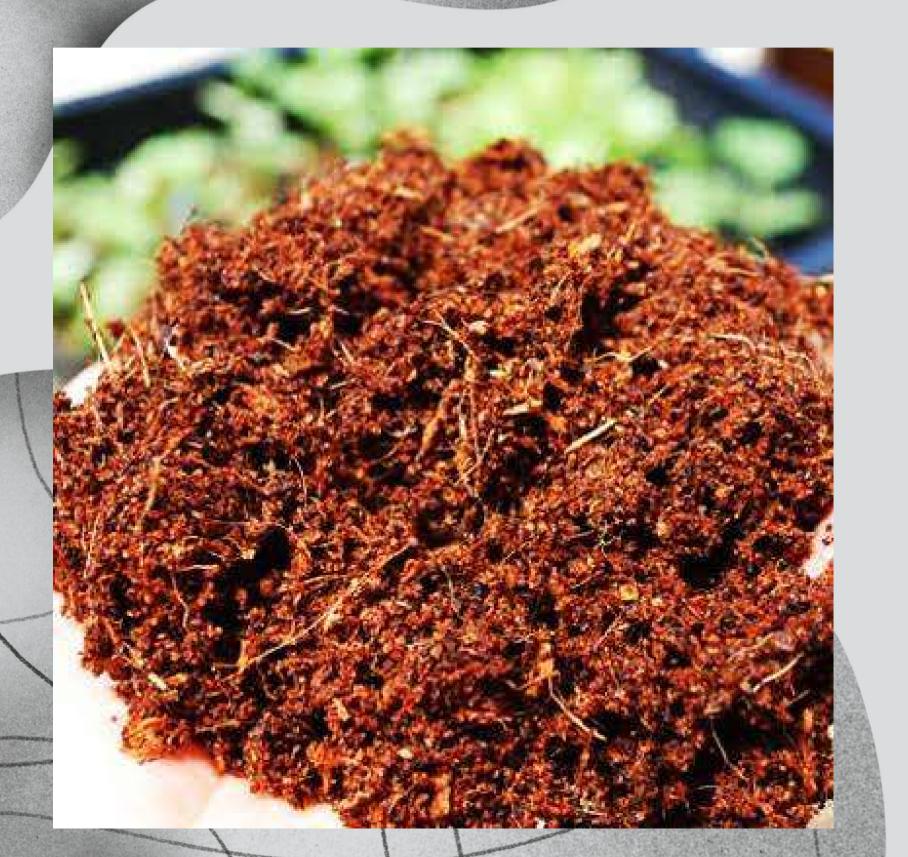

#### COCOPEAT

Weight: 30 - 32 kg

Completion Ratio: 2:1

EC Value: > 0,5 Ms/cm

PH Value: 5.8 - 6.8

Expansion: 200 liters/bag

Moisture: 30 - 40%

Dimension: 30 x 40 x 70(Tolerance5cm)

Load Ability: 22 - 24 tons in 40ft FCL

#### Blocks