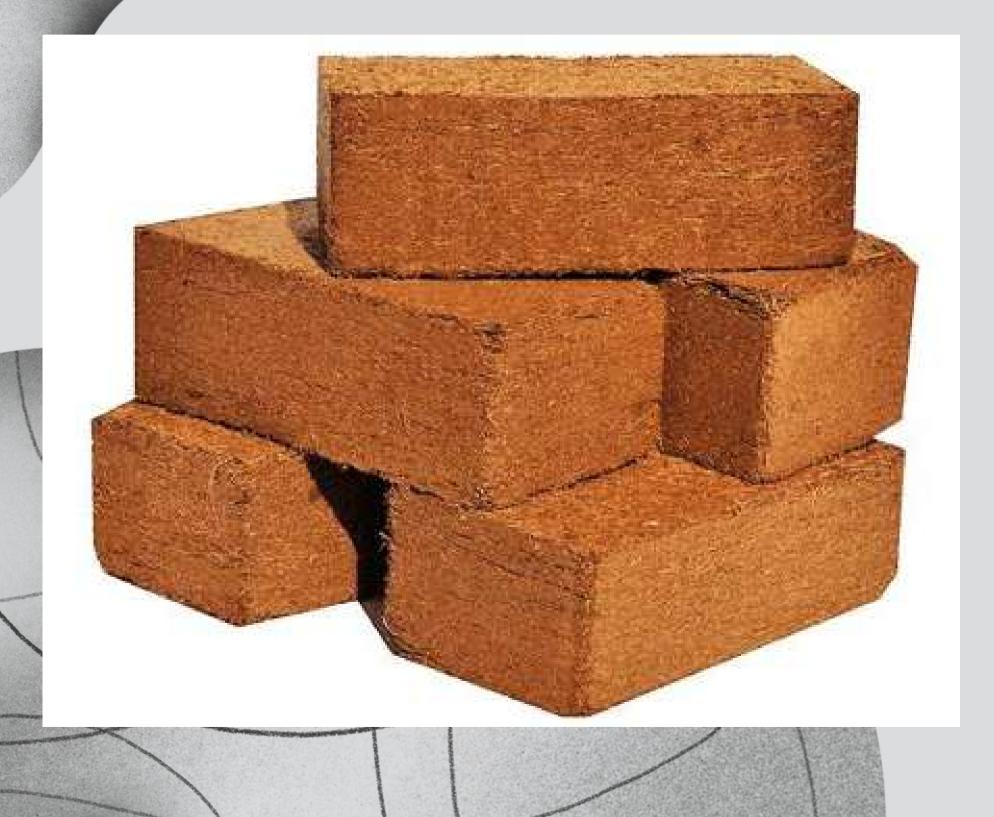

#### BRIQUETTE

For Shisha

Moisture: 5%-8%

Ash: 2%-3%

Volatile: 11%-13%

Carbon: 75%-85%

Size(mm): 20x20>120pcs,22x22>etc)

#### BRIQUETTE

For BBQ

Moisture: 10%

Ash: 3%

Volatile: 15%

Carbon: 70 - 75%

Calorific: 7000k Cal/kg min

Size (mm): (50x100, 50x150 etc)