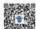

#### COCO PEAT

Weight: 5 kg

Fiber Size: 6 mm

Completion ratio:1:5

EC Value : > 0,6 Ms/cm

PH Value: 5.8 - 7

Expansion: 15 liters/kg

Dimension: 30 x 30 x 10 - 15 cm

Moiseture: 10% to 15% max

Load Ability: 22-23 tons in 40ft FCL