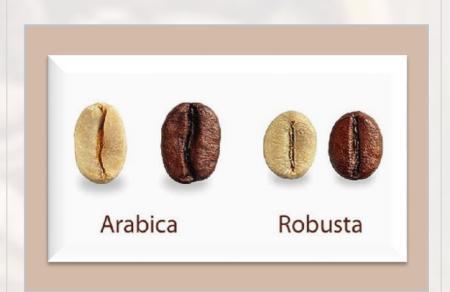

#### ABOUT ARABICA & ROBUSTA BEAN

Green coffee cherriesCoffea Arabica, known as Arabica coffee, accounts for 75-80% of the world's production. Coffea canephora, known as Robusta coffee, is more robust than the Arabica plants, but produces an inferior tasting beverage with higher caffeine content.

#### **ARABICA BEAN**

Arabica coffee is the one with more flavor, nuances, less acidity, and less bitterness.

It's a very mellow and mild coffee. It's also got only half the caffeine of Robusta beans, but double the amount of natural sugars and fats, which help develop those flavors

### **ROBUSTA BEAN**

Robusta, however, has a stronger, harsher taste, with a grain-like overtone and peanutty aftertaste.

They contain twice as much caffeine as arabica beans, and they are generally considered to be of inferior quality compared to arabica.