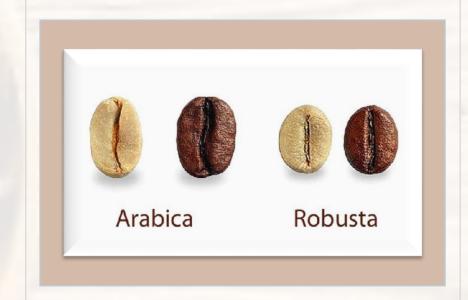

#### ABOUT ARABICA & ROBUSTA BEAN

Green coffee cherriesCoffea Arabica, known as Arabica coffee, accounts for 75-80% of the world's production. Coffea canephora, known as Robusta coffee, is more robust than the Arabica plants, but produces an inferior tasting beverage with higher caffeine content.

#### **ARABICA BEAN**

Arabica coffee is the one with more flavor, nuances, less acidity, and less bitterness.

It's a very mellow and mild coffee. It's also got only half the caffeine of Robusta beans, but double the amount of natural sugars and fats, which help develop those flavors

### **ROBUSTA BEAN**

Robusta, however, has a stronger, harsher taste, with a grain-like overtone and peanutty aftertaste.

They contain twice as much caffeine as arabica beans, and they are generally considered to be of inferior quality compared to arabica.