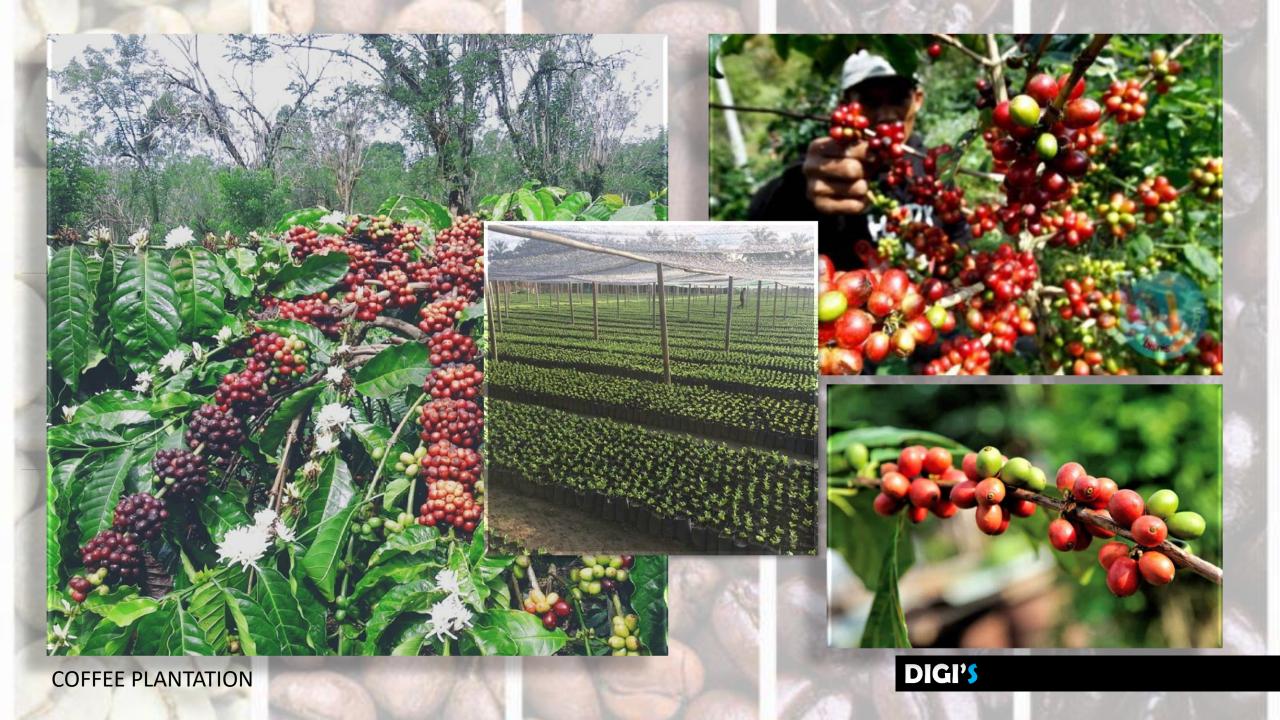

#### ABOUT ARABICA & ROBUSTA BEAN

Green coffee cherriesCoffea Arabica, known as Arabica coffee, accounts for 75-80% of the world's production. Coffea canephora, known as Robusta coffee, is more robust than the Arabica plants, but produces an inferior tasting beverage with higher caffeine content.

The coffee plant can grow to heights of 10 meters, if not pruned, but normally the trees are pruned to a reasonable height for easy harvesting. Coffee trees flower twice a year. In Sumatra the season runs from November to January and in Java from late July through to September.

The flowers grow in bunches that hang from the tree. Only about 25% of the flowers will grow into coffee cherries. The Arabica species is self-pollinating, whereas the Robusta species depends on cross pollination. After pollination the fruit remains almost dormant for 6-8 weeks. After this time the cherry starts it rapid growth stage where it goes from the size of a pin head to the final cherry size within a 15-week period