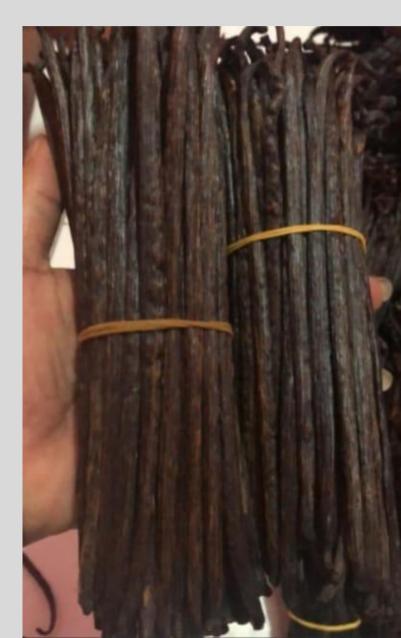

| Vanilla                |                                     |
|------------------------|-------------------------------------|
| Product Spesifications |                                     |
| Moisture               | 20-25%                              |
| Size                   | 16-22Cm                             |
| Туре                   | Dried                               |
| Container size         | 20 feet(20 Tons)<br>40 feet(23Tons) |
| Place of origin        | Indonesia                           |