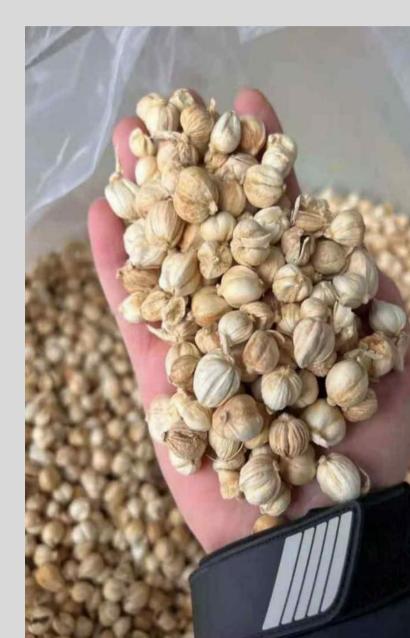

## Betel nut

## **Product Spesifications**

| Quality         | 90-95%             |
|-----------------|--------------------|
| Туре            | Dried              |
| Moisture        | 0-3%               |
| Packaging       | Gony sack 50Kgs    |
| Quantity        | 100-150 Tons/Month |
|                 | 20 feet(18Tons)    |
| Container size  | 40 feet(25Tons)    |
| Place of origin | Indonesia          |
|                 |                    |