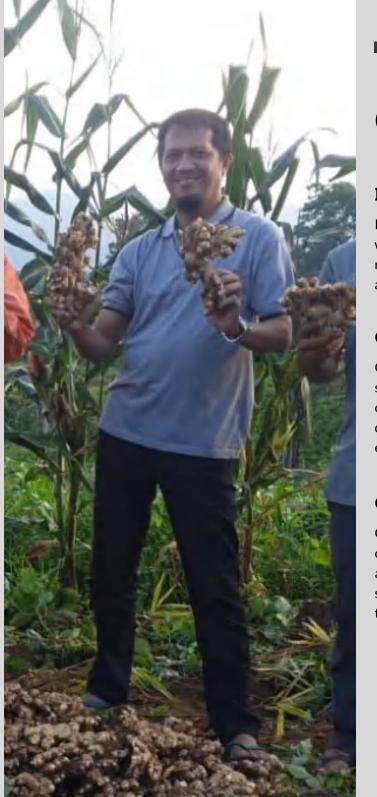

# Fresh Ginger Product Spesifications

| Moisture        | 55,63%                             |
|-----------------|------------------------------------|
| Total fat       | 1,0%                               |
| Protein         | 1,36%                              |
| Total carbo     | 11,25%                             |
| Total sugar     | 0,75%                              |
| Natrium         | 0,021%                             |
| Packaging       | Gony plastic 50kgs                 |
| Container size  | 20 feet(18Tons)<br>40 feet(25Tons) |
| Place of origin | Indonesia                          |