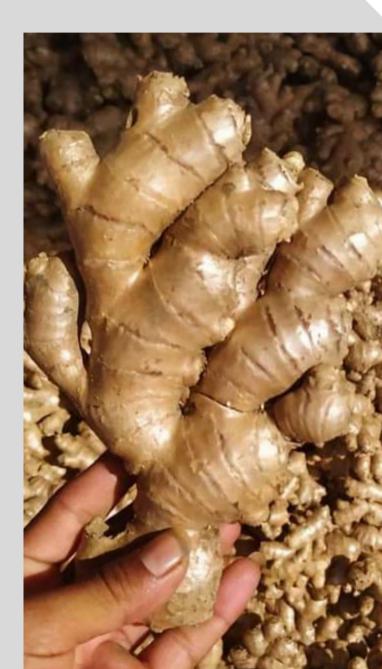

# Fresh Ginger Product Spesifications

| Moisture        | 55,63%                             |
|-----------------|------------------------------------|
| Total fat       | 1,0%                               |
| Protein         | 1,36%                              |
| Total carbo     | 11,25%                             |
| Total sugar     | 0,75%                              |
| Natrium         | 0,021%                             |
| Packaging       | Gony plastic 50kgs                 |
| Container size  | 20 feet(18Tons)<br>40 feet(25Tons) |
| Place of origin | Indonesia                          |