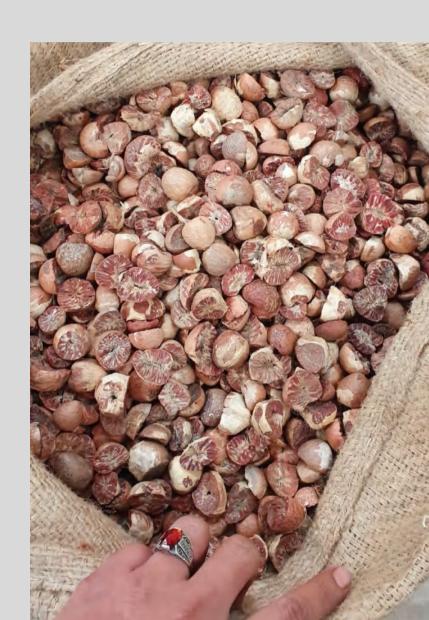

## Betel nut

## **Product Spesifications**

| Quality         | 90-95%             |
|-----------------|--------------------|
| Туре            | Dried              |
| Moisture        | 0-3%               |
| Packaging       | Gony sack 50Kgs    |
| Quantity        | 100-150 Tons/Month |
|                 | 20 feet(18Tons)    |
| Container size  | 40 feet(25Tons)    |
| Place of origin | Indonesia          |
|                 |                    |