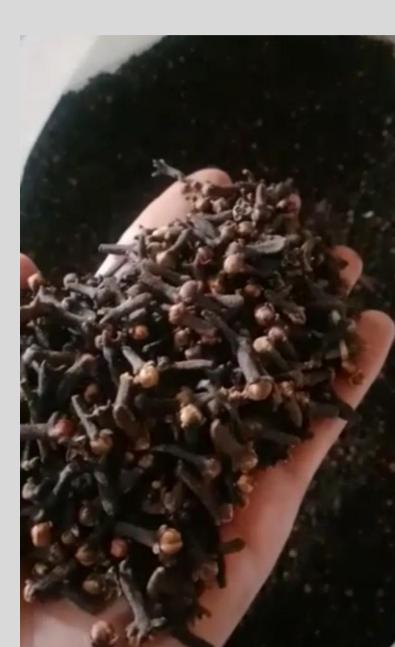

# Cloves Lalpari

# Product Spesifications

| Moisture         | 7-13%                              |
|------------------|------------------------------------|
| Foreign material | 0%                                 |
| Admicture        | <1%                                |
| Stems            | 2,09%                              |
| Place of Origin  | Indonesia                          |
| Grade            | Spice Grade                        |
| Packaging        | Gony plastic                       |
| Container size   | 20 feet(13Tons)<br>40 feet(25Tons) |
| Place of origin  | Indonesia                          |
|                  |                                    |