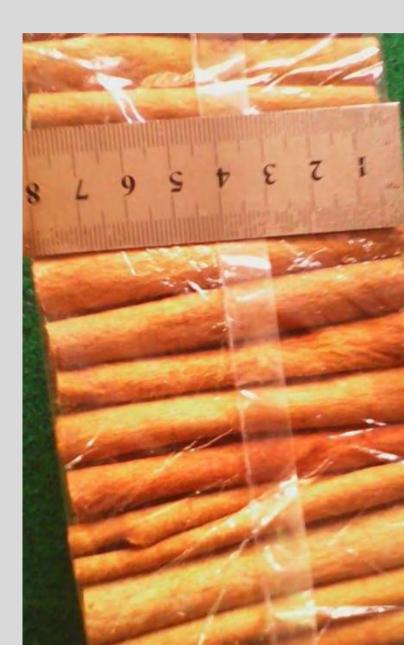

# Product Spesifications Moisture 11-20% Type Dried Container size 20 feet(20 Tons) 40 feet(23Tons) Place of origin Indonesia

| Cinnamon stick         |                                     |  |
|------------------------|-------------------------------------|--|
| Product Spesifications |                                     |  |
| Moisture               | 20-25%                              |  |
| Size                   | 8 Cm                                |  |
| Туре                   | Dried                               |  |
| Container size         | 20 feet(20 Tons)<br>40 feet(23Tons) |  |
| Packaging              | Cartoon 25Kgs                       |  |
| Place of origin        | Indonesia                           |  |