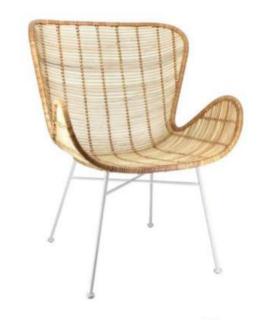

### **RATTAN SET**

#### **Best Seller**

# IRON RATTAN & SYNTHETIC ALUMINIUM TEAKNESS CHAIR