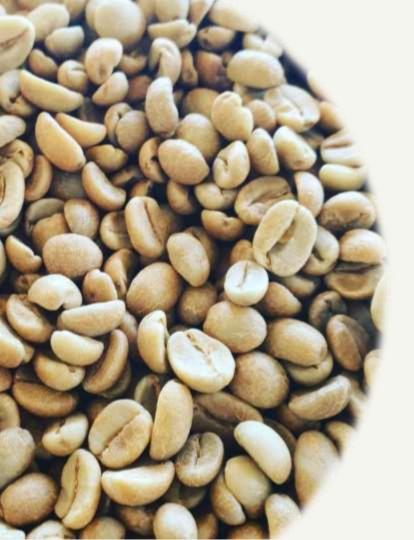

#### WHAT WE DO

Arabika Sumatera, Robusta Sumatera Grade 1, Robusta Sumatera Grade 2, Robusta Sumatera Grade 3, and Robusta Sumatera Grade 4a.

## **ARABIKA GRADE 1**

• Process : Full Wash

• Defects : 11

• Moisture : 11% - 13%

• Size : Medium – Large

Height : 1300mdpl - 1700mdpl

## **ROBUSTA GRADE 1**

• **Process** : Natural / Honey

• **Defects** : 11

**Moisture** : 11% - 13%

Size : Medium–Large

**Height** : 700mdpl – 1700mdpl

## **ROBUSTA GRADE 2**

• **Process** : Dry

• **Defects** : 12-25

• **Moisture** : 11% - 13%

• Size : Medium – Large

Height: 700mdpl - 1700mdpl

## **ROBUSTA GRADE 3**

• Process : Dry

• **Defects** : 26-44

• **Moisture** : 11% - 13%

Size : Medium – Large

Height: 700mdpl - 1700mdpl

## **ROBUSTA GRADE 4a**

• **Process** : Dry

• **Defects** : 45-60

• **Moisture** : 11% - 13%

Size : Medium – Large

• **Height** : 700mdpl – 1700mdpl

7