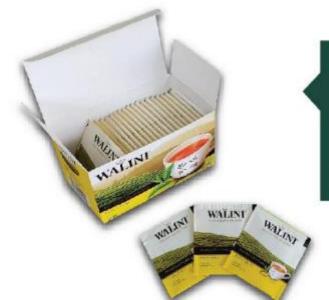

01 02

03

Alami dari daun teh pilihan

Master carton (Weight 2,16 kg)
Contained 48 boxes
1 Box (Weight 45 grams)
Contained 25 tea bags @1,8
grams

Envelope: Every single tea bag packed inside envelope to keep it fresh. Also make practically served.