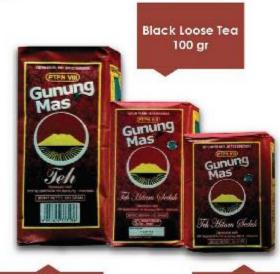

kg)
Contained 48 boxes
1 Box (Weight 45 grams)
Contained 25 tea bags @ 1,8 grams
Non Envelope: Packed inside
aluminum foil to keep the
freshness.





"Premium Loose-leaf tea which packed with 3 flavors according to your taste"

Black Tea, White Tea and Green tea









BP1 (Broken Pekoe 1) is Walini's specialty product. It is processed with CTC (Cutting, Tearing and Curling) method that makes BP1 have a very strong taste and special color character. Therefore, BP1 is suitable to be served by mixing it with milk. The biggest purchase of BP1 so far is by Middle East countries.









Secangkir Semangat Goalkan Harimu







"Vintage Black Tea that has been known since 1900 with special taste and packed with three packaging variants"

"Goalpara, Secangkir Semangat Goalkan Harimu"









Black Loose Tea 250 gr

Black Loose Tea 50 gr





#### **MODERN TRADE**





































Buka aplikasi Shopee Pastikan toko yang anda pilih "Walini Official Shop"



kemudian pilih varian favoritmu dan "Beli Sekarang"





Buka aplikasi Tokopedia Pastikan toko yang anda pilih "Pabrik Walini-Goalpara"



kemudian pilih varian favoritmu dan "Beli"





Buka aplikasi Bukalapak
Pastikan toko yang anda pilih
"Teh Walini Official"

kemudian pilih varian favoritmu dan "Beli Sekarang"





### **AMAZON CANADA**









# TOLL MANUFACTURING SERVICE

We provide **TOLL MANUFACTURING SERVICE**for teabag and loose-leaf tea.







JI. RAYA PANYILEUKAN NO. 1 CIBIRU – BANDUNG

Email: cs@tehwalini.com

Telp: +62 22 - 7830827

Fax: +62 22 - 7830826

**INDONESIA** 

CONTACT PERSON
SU