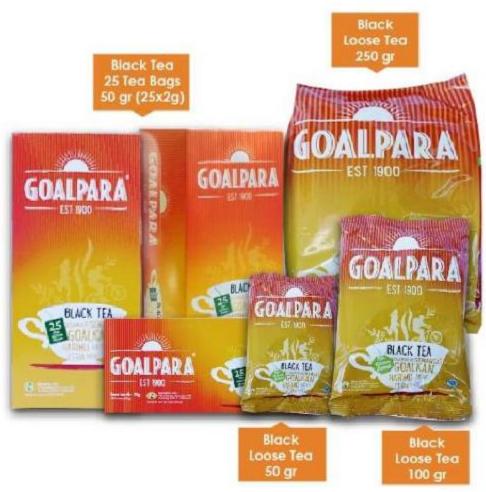

Secangkir Semangat Goalkan Harimu

"Vintage Black Tea that has been known since 1900 with special taste and packed with three packaging variants"

"Goalpara, Secangkir Semangat Goalkan Harimu"

Black Loose Tea 250 gr

Black Loose Tea 50 gr