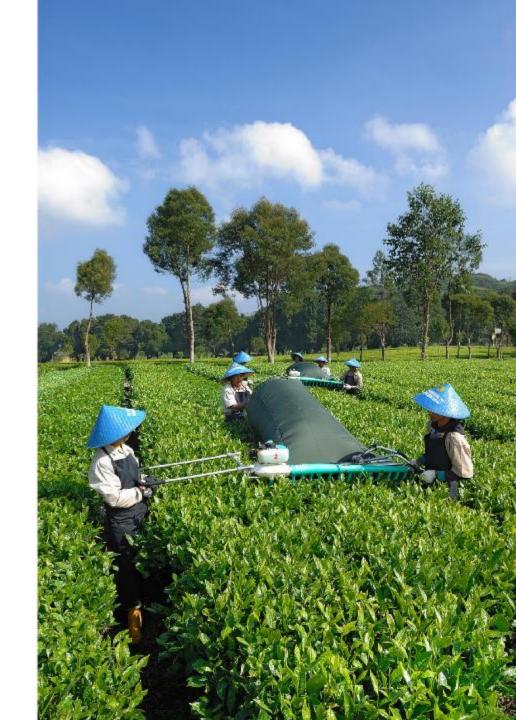

# 19 **Tea Plantation Units**

PTPN VIII manages 19 tea plantations on 19.000 hectares productive land, located across 6 districts and cities. It is about 16,5% of entire plantation area of PTPN VIII. With that large productive area, PTPN VIII becomes the largest tea company in Indonesia.

PTPN VIII operates 17 Orthodox and 5 CTC Factories. For us, customer trust is a priority that has to be maintained continuously. Therefore, we have implemented Quality Management System (ISO 9001:2015), Food Safety Management System (ISO 22000:2005), Sustainable Agriculture Systems (Rainforest Alliance and UTZ). Other certificates that have been implemented are Halal Certificate from The Indonesia Council of Ulama and US Food & Drug Administration.