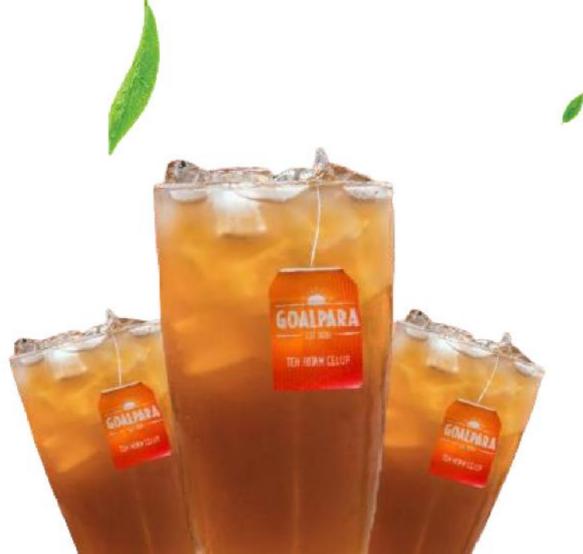

Secangkir Semangat Goalkan Harimu

"Vintage Black Tea that has been known since 1900 with special taste and packed with three packaging variants"

"Goalpara, Secangkir Semangat Goalkan Harimu"

Black Loose Tea 250 gr