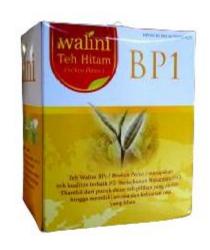

Black Tea, White Tea and Green tea

BP1 (Broken Pekoe 1) is Walini's specialty product. It is processed with CTC (Cutting, Tearing and Curling) method that makes BP1 have a very strong taste and special color character. Therefore, BP1 is suitable to be served by mixing it with milk. The biggest purchase of BP1 so far is by Middle East countries.