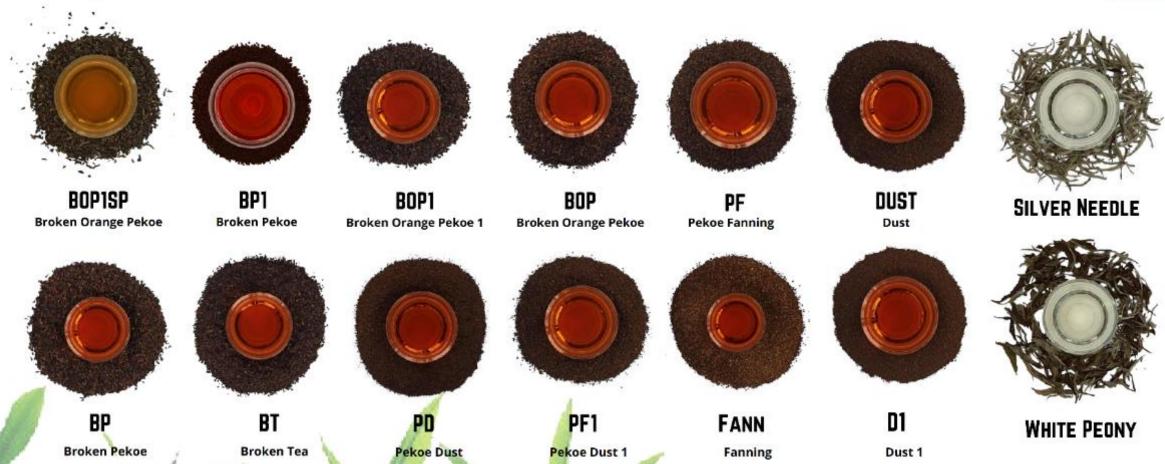

#### **Orthodox Tea**

A black tea which is processed using traditional method and generally has stronger flavor than the other types of tea. It is a time-consuming method of production where tea leaves remain whole or only partially broken during the process.

#### **CTC Tea**

A black tea processing method where the leaves are passed through a series of cylindrical rollers with hundreds of sharp teeth that crush, tear, and curl the leaves into small, hard pellets.

#### White tea

Harvested before the leaves fully open. This is one of the most delicate tea varieties, because the tea is processed very minimally.

Black Tea, White Tea and Green tea

BP1 (Broken Pekoe 1) is Walini's specialty product. It is processed with CTC (Cutting, Tearing and Curling) method that makes BP1 have a very strong taste and special color character. Therefore, BP1 is suitable to be served by mixing it with milk. The biggest purchase of BP1 so far is by Middle East countries.