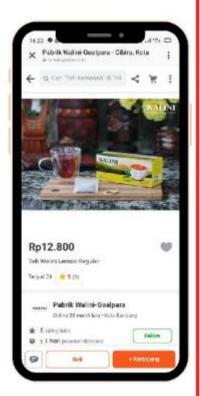

#### **MODERN TRADE**

Buka aplikasi Shopee Pastikan toko yang anda pilih "Walini Official Shop"

kemudian pilih varian favoritmu dan "Beli Sekarang"

Buka aplikasi Tokopedia Pastikan toko yang anda pilih "Pabrik Walini-Goalpara"

kemudian pilih varian favoritmu dan "Beli"

Buka aplikasi Bukalapak
Pastikan toko yang anda pilih
"Teh Walini Official"

kemudian pilih varian favoritmu dan "Beli Sekarang"