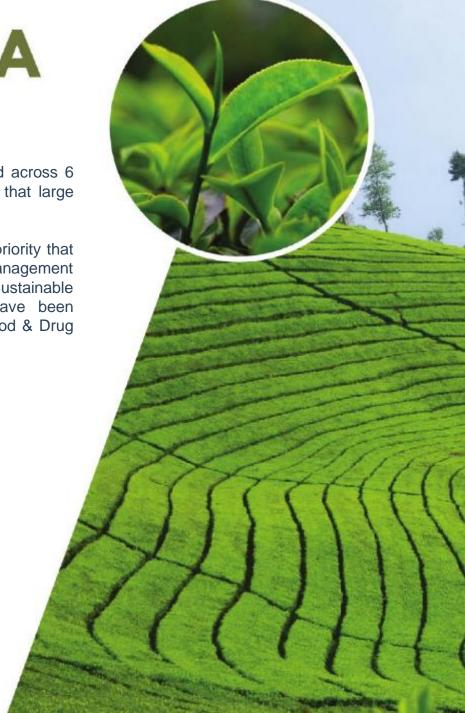

# 19 **Tea Plantation Units**

PTPN VIII manages 19 tea plantations on 19.000 hectares productive land, located across 6 districts and cities. It is about 16,5% of entire plantation area of PTPN VIII. With that large productive area, PTPN VIII becomes the largest tea company in Indonesia.

PTPN VIII operates 17 Orthodox and 5 CTC Factories. For us, customer trust is a priority that has to be maintained continuously. Therefore, we have implemented Quality Management System (ISO 9001:2015), Food Safety Management System (ISO 22000:2005), Sustainable Agriculture Systems (Rainforest Alliance and UTZ). Other certificates that have been implemented are Halal Certificate from The Indonesia Council of Ulama and US Food & Drug Administration.