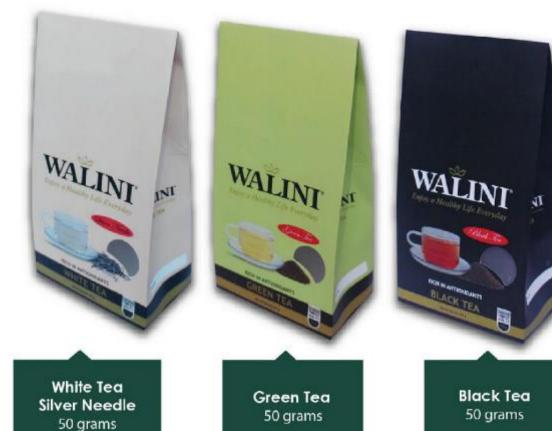

#### White tea

Harvested before the leaves fully open. This is one of the most delicate tea varieties, because the tea is processed very minimally.

Black Tea, White Tea and Green tea

BP1 (Broken Pekoe 1) is Walini's specialty product. It is processed with CTC (Cutting, Tearing and Curling) method that makes BP1 have a very strong taste and special color character. Therefore, BP1 is suitable to be served by mixing it with milk. The biggest purchase of BP1 so far is by Middle East countries.