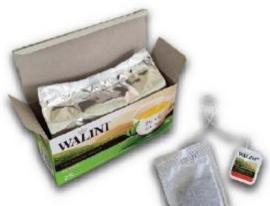

Master carton (Weight 2,16 kg)
Contained 48 boxes
1 Box (Weight 45 grams)
Contained 25 tea bags @ 1,8 grams
Non Envelope: Packed inside
aluminum foil to keep the
freshness.

"Premium Loose-leaf tea which packed with 3 flavors according to your taste"