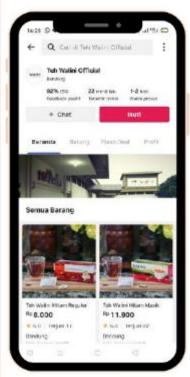

#### **MODERN TRADE**

Buka aplikasi Shopee Pastikan toko yang anda pilih "Walini Official Shop"

kemudian pilih varian favoritmu dan "Beli Sekarang"

Buka aplikasi Tokopedia Pastikan toko yang anda pilih "Pabrik Walini-Goalpara"

kemudian pilih varian favoritmu dan "Beli"

Buka aplikasi Bukalapak
Pastikan toko yang anda pilih
"Teh Walini Official"

kemudian pilih varian favoritmu dan "Beli Sekarang"