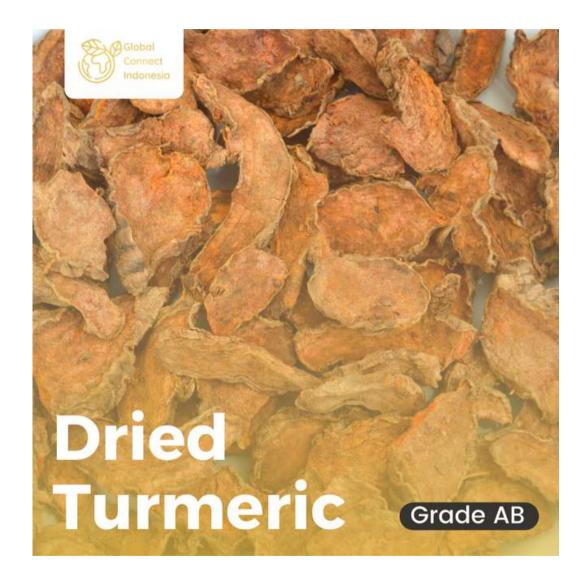

## Satisfied of our clients is the most

| Product Type             |
|--------------------------|
| Style                    |
| Color                    |
| Available                |
| Max Moisture             |
|                          |
| <u>Curcumin</u><br>Shape |
|                          |
| Capacity Production      |
| Delivery time            |
| Function                 |
| Packaging                |

#### Single Herbs & Spices

Dried or Powder (By request)

Natural Orange

Grade A+, AA, AB

13%

<u>5% up</u>

Sliced manually or by machine

150-300MT up

15-17 days

Food, cosmetic industry, medicine, etc

50Kg./60Kg In PP Bag or as customers request

The drying of turmeric aims to extend the shelf life and reduce the water content to the limit of the development of microorganisms and enzyme activities that cause spoilage to be inhibited.