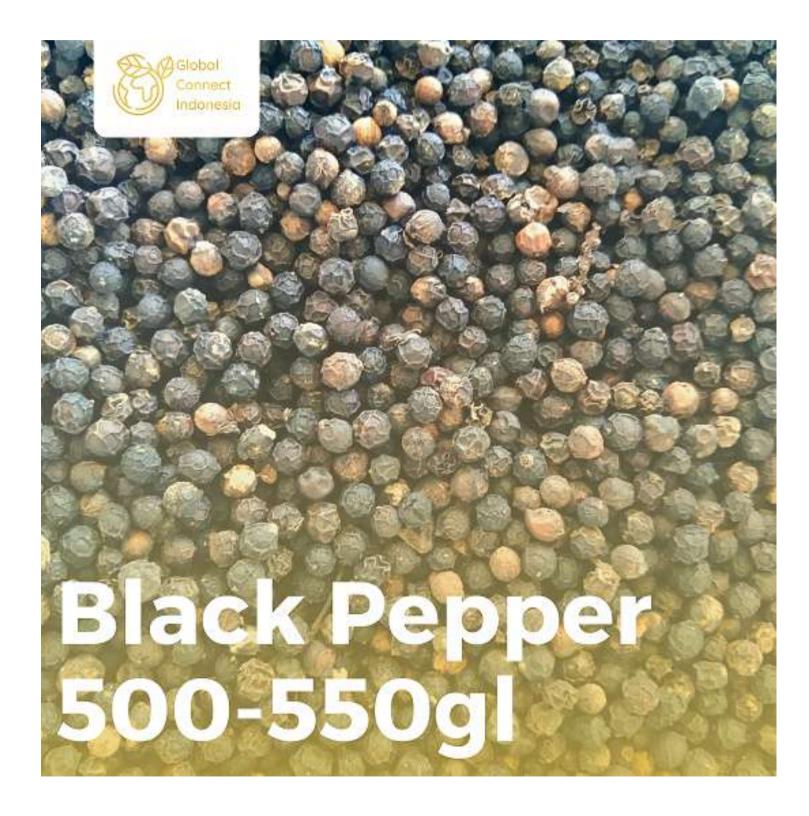

50Kg in PP Bag or as request by customers

| Product Typ | Black Peppe                                            | <u>ər</u> |
|-------------|--------------------------------------------------------|-----------|
| Pepperine   | 6                                                      | 5%        |
| Moisture    | 12                                                     | 2%        |
| Density     | 500-550                                                | )gl       |
| Impurity    | 0.5                                                    | 5%        |
| Ash         | 3.5-5                                                  | <u>5%</u> |
| Processes   | By request (Fullwashed, Semiwashed, Natural, Honey, Wi | ne        |
| Capacity P  | roduction 85MT l                                       | Jp        |
| Packing     | 50Kg./60Kg with goony shack or request by custome      | ers       |