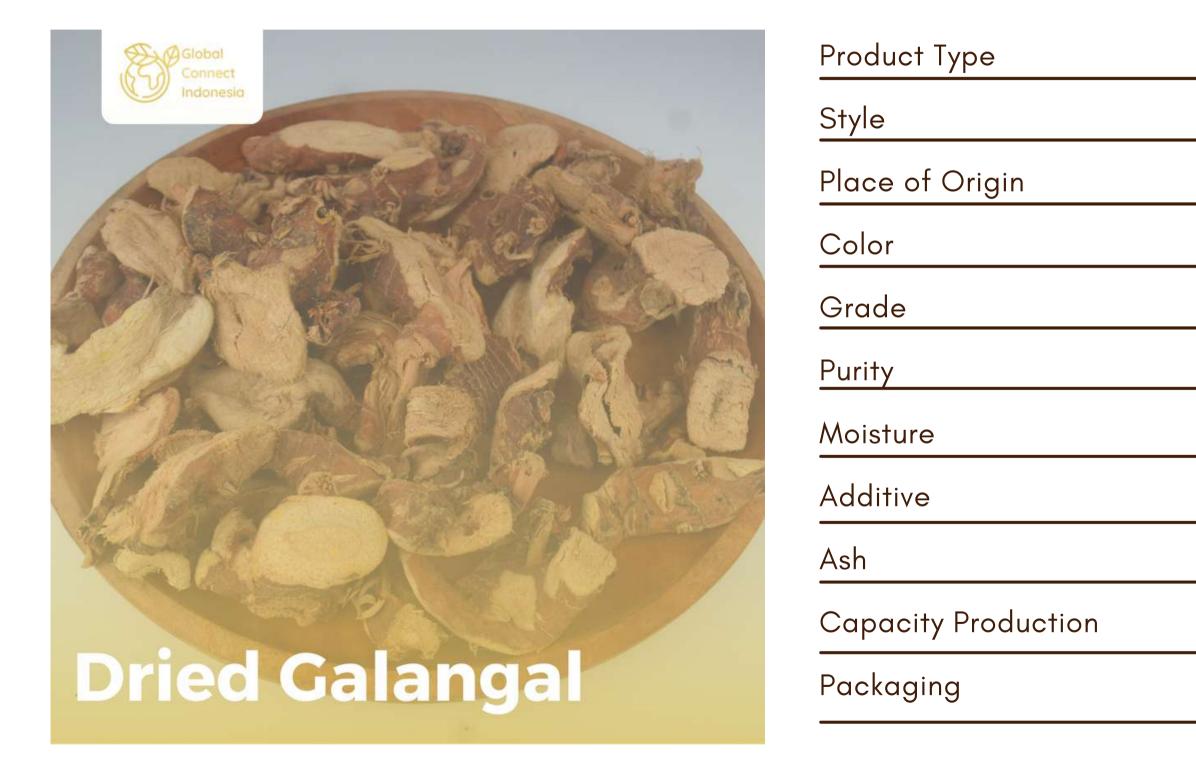

#### Dried Red Ginger

Connect

| Product             |
|---------------------|
| Place origin        |
| Shape               |
| Moisture            |
| Gingerol            |
| Capacity Production |
| Delivery Time       |
| Function            |
| Packaging           |
|                     |
|                     |

|   | Dried Red Ginger               |
|---|--------------------------------|
|   | Wonogiri, Indonesia            |
|   | Slice by machine               |
|   | 10–12% max                     |
|   | 10% Up                         |
|   | 65MT Up                        |
|   | 15-17days                      |
| ٨ | Aedical traditional, food, etc |
|   |                                |