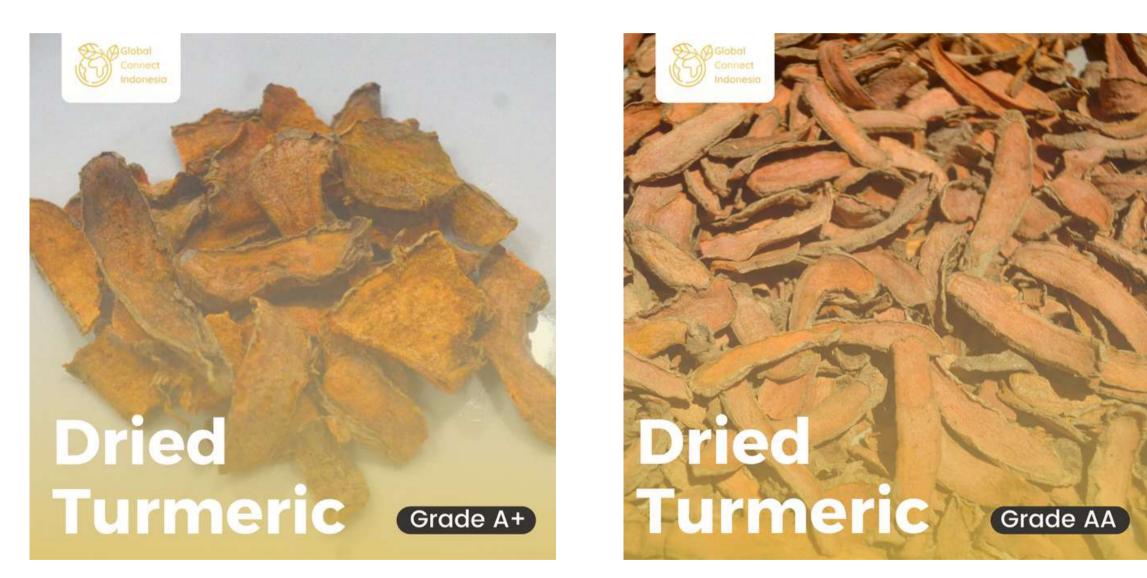

## Satisfied of our clients is the most

| Product Type             |
|--------------------------|
| Style                    |
| Color                    |
| Available                |
| Max Moisture             |
|                          |
| <u>Curcumin</u><br>Shape |
|                          |
| Capacity Production      |
| Delivery time            |
| Function                 |
| Packaging                |

#### Single Herbs & Spices

Dried or Powder (By request)

Natural Orange

Grade A+, AA, AB

13%

<u>5% up</u>

Sliced manually or by machine

150-300MT up

15-17 days

Food, cosmetic industry, medicine, etc

50Kg./60Kg In PP Bag or as customers request

The drying of turmeric aims to extend the shelf life and reduce the water content to the limit of the development of microorganisms and enzyme activities that cause spoilage to be inhibited.