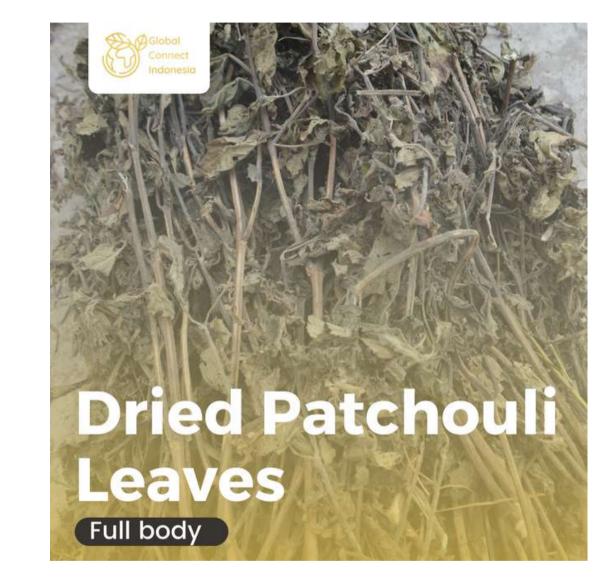

# LEAF AND HERBS PLANT

| Туре                | Herbs Plant or oil basic ingredients                   |  |
|---------------------|--------------------------------------------------------|--|
| Spec                | By request (Natural dried leaf (no stem), Mix stem 50% |  |
|                     | and dried leaf 50%, Mix stem 50% and full body)        |  |
| Color               | Brownish green                                         |  |
| Water Content       | 11–13%                                                 |  |
| Impurities          | max 2%                                                 |  |
| Capacity Production | 40MT Up                                                |  |
| Function            | Herbs medicine, basic ingredients perfume, etc         |  |
| Packaging           | 50Kg./60Kg in PP Bag or customers request              |  |

Patchouli leaves are one of the plants with numerous advantages. Not only can it be processed as perfume or incense, the content contained in this leaf can also be used to cure various diseases and nourish the body.