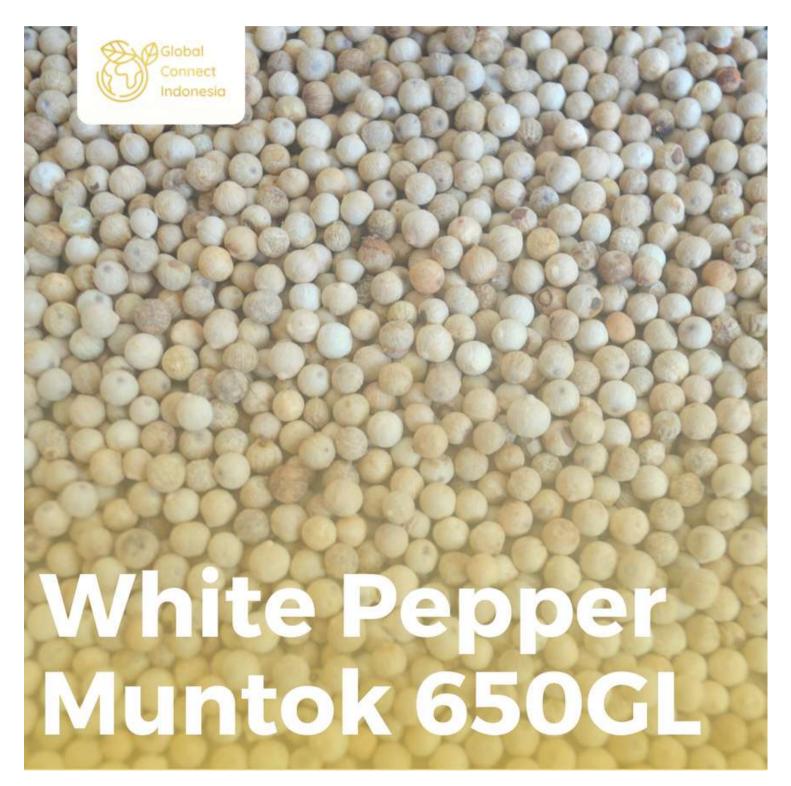

Product Type Place of origin Bulk density Extraneous matter Light berries Dark coloured berries Moisture content Pepperine content Essential oil content Capacity Production

Packaging

#### Whole White Pepper Muntok

| Bangka                                         |
|------------------------------------------------|
| 658GL                                          |
| 0.1%                                           |
| 0.4%                                           |
| 0.1%                                           |
| 12-13%                                         |
| 5.4%                                           |
| 2.4%                                           |
| 65MT Up                                        |
| 50Kg./60Kg with PP Bag or request by customers |