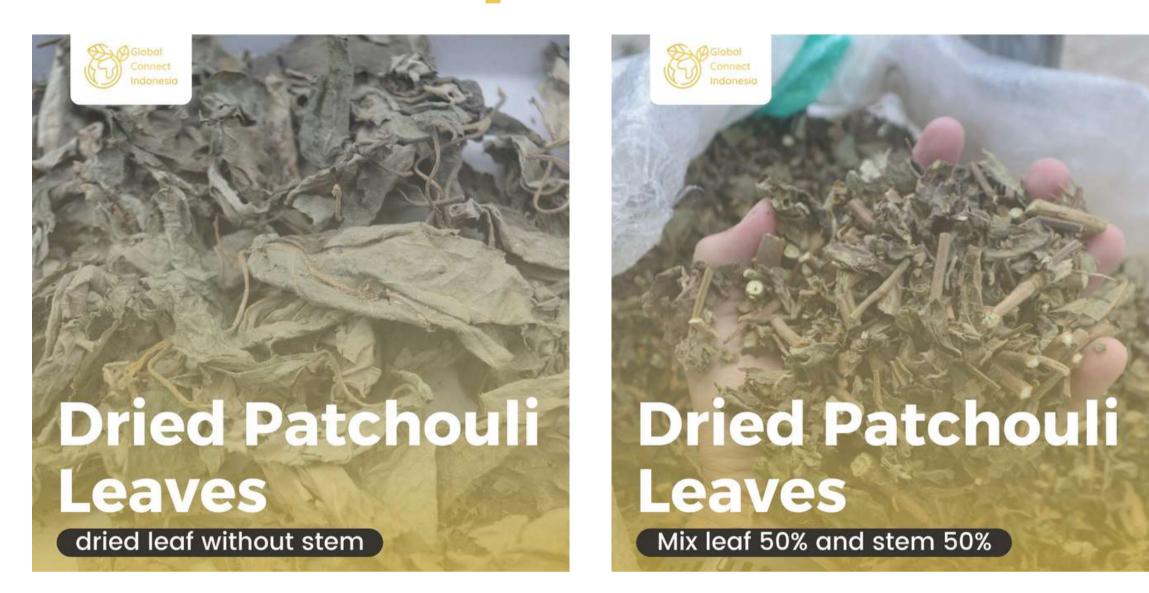

# LEAF AND HERBS PLANT

| Туре                | Herbs Plant or oil basic ingredients                   |  |
|---------------------|--------------------------------------------------------|--|
| Spec                | By request (Natural dried leaf (no stem), Mix stem 50% |  |
|                     | and dried leaf 50%, Mix stem 50% and full body)        |  |
| Color               | Brownish green                                         |  |
| Water Content       | 11–13%                                                 |  |
| Impurities          | max 2%                                                 |  |
| Capacity Production | 40MT Up                                                |  |
| Function            | Herbs medicine, basic ingredients perfume, etc         |  |
| Packaging           | 50Kg./60Kg in PP Bag or customers request              |  |

Patchouli leaves are one of the plants with numerous advantages. Not only can it be processed as perfume or incense, the content contained in this leaf can also be used to cure various diseases and nourish the body.