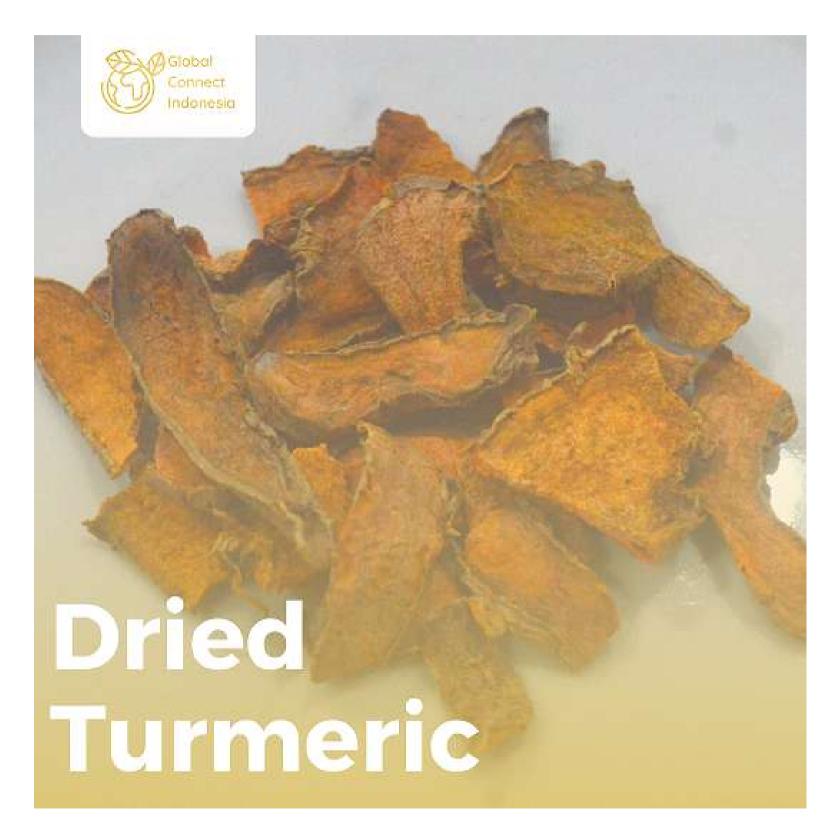

#### Single Herbs & Spices

Dried or Powder (By request)

Natural Orange

Grade A+, AA, AB

13%

<u>5% up</u>

Sliced manually or by machine

150-300MT up

15-17 days

Food, cosmetic industry, medicine, etc

50Kg./60Kg In PP Bag or as customers request

The drying of turmeric aims to extend the shelf life and reduce the water content to the limit of the development of microorganisms and enzyme activities that cause spoilage to be inhibited.