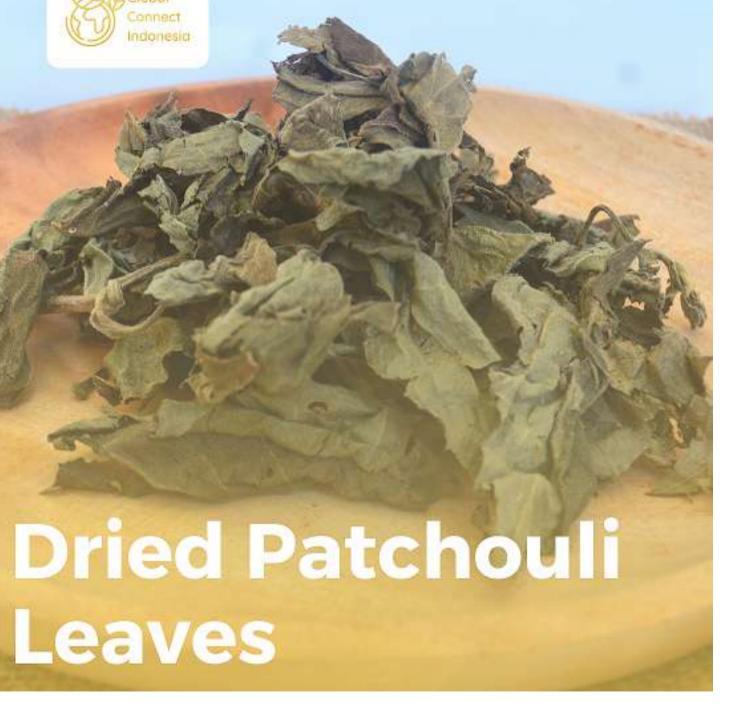

# LEAF AND HERBS PLANT

| Туре                | Herbs Plant or oil basic ingredients                   |  |
|---------------------|--------------------------------------------------------|--|
| Spec                | By request (Natural dried leaf (no stem), Mix stem 50% |  |
|                     | and dried leaf 50%, Mix stem 50% and full body)        |  |
| Color               | Brownish green                                         |  |
| Water Content       | 11–13%                                                 |  |
| Impurities          | max 2%                                                 |  |
| Capacity Production | 40MT Up                                                |  |
| Function            | Herbs medicine, basic ingredients perfume, etc         |  |
| Packaging           | 50Kg./60Kg in PP Bag or customers request              |  |

Patchouli leaves are one of the plants with numerous advantages. Not only can it be processed as perfume or incense, the content contained in this leaf can also be used to cure various diseases and nourish the body.