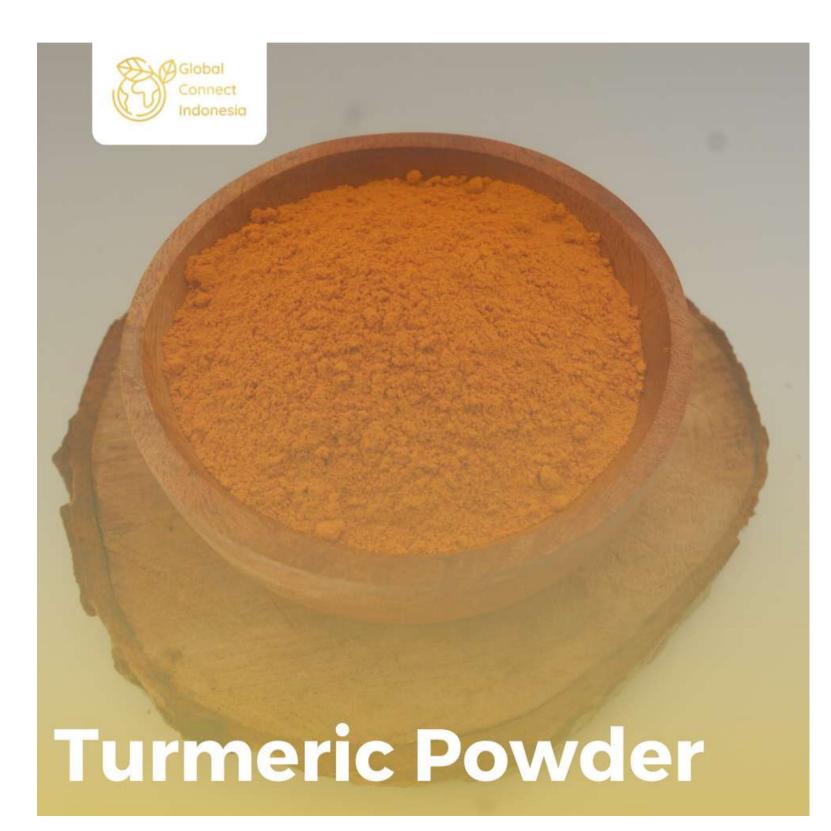

| Product Type        |
|---------------------|
| Style               |
| Place of Origin     |
| Color               |
| Grade               |
| Mesh                |
| Moisture            |
| Curcumin            |
| Demethoxy           |
| Bisdemethoxy        |
| Ash                 |
| Capacity Production |
| Packaging           |
|                     |

#### Single Herbs & Spices

| Powder                                  |   |
|-----------------------------------------|---|
| Wonogiri city, Indonesia                |   |
| Natural Orange                          |   |
| AA                                      |   |
| 60                                      |   |
| 9–10%                                   |   |
| 6% up                                   |   |
| 3%                                      |   |
| 2% up                                   |   |
| Less than 2%                            |   |
| 45MT/Month                              | า |
| 25Kg./50Kg In PP Bag with inner plastic |   |
|                                         |   |

or as request by customers