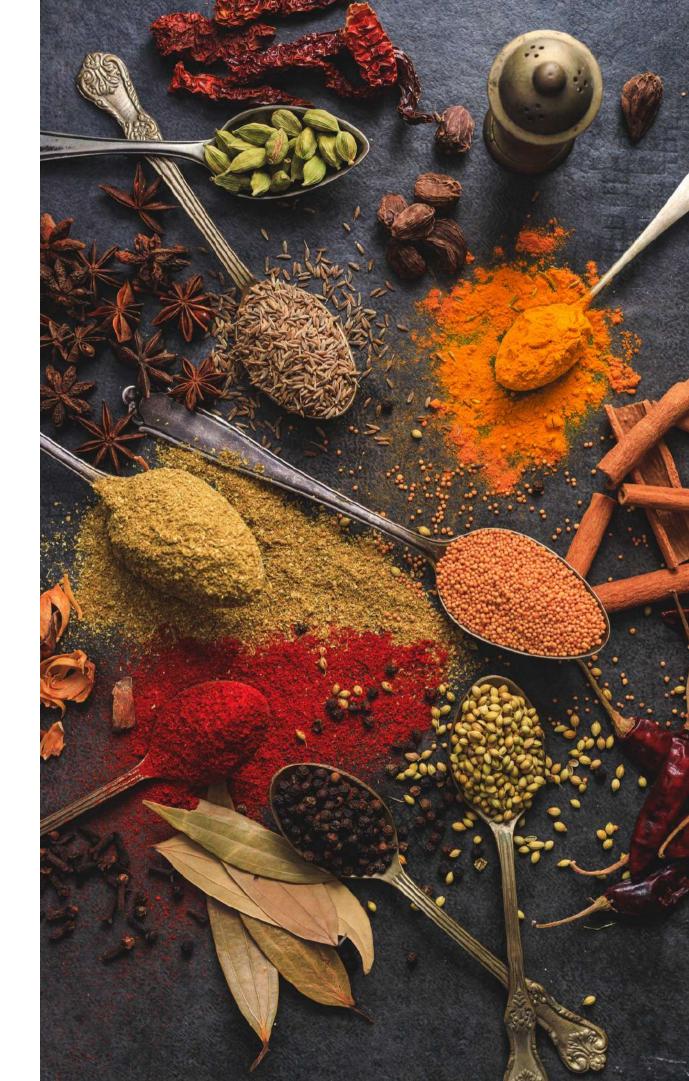

## Satisfied of our clients is the most

| Product Type             |
|--------------------------|
| Style                    |
| Color                    |
| Available                |
| Max Moisture             |
|                          |
| <u>Curcumin</u><br>Shape |
|                          |
| Capacity Production      |
| Delivery time            |
| Function                 |
| Packaging                |

#### Single Herbs & Spices

Dried or Powder (By request)

Natural Orange

Grade A+, AA, AB

13%

<u>5% up</u>

Sliced manually or by machine

150-300MT up

15-17 days

Food, cosmetic industry, medicine, etc

50Kg./60Kg In PP Bag or as customers request

The drying of turmeric aims to extend the shelf life and reduce the water content to the limit of the development of microorganisms and enzyme activities that cause spoilage to be inhibited.