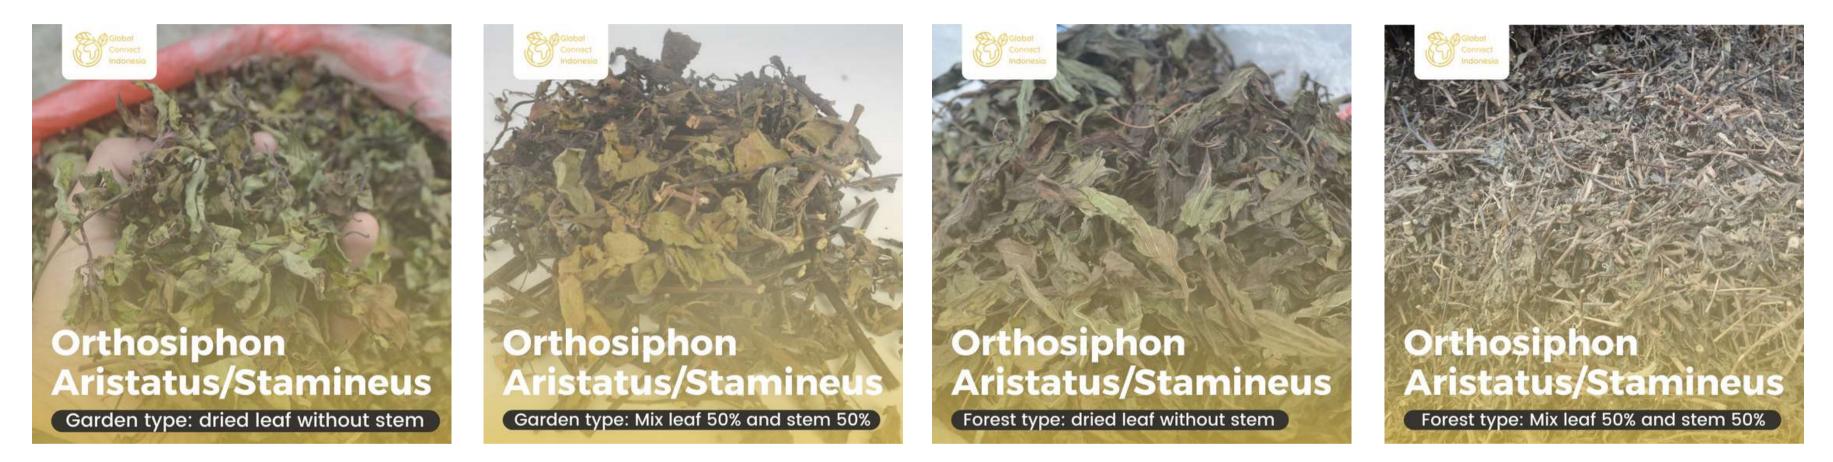

Dried Orthosiphon Aristatus/Stamineus (Garden Type)

Dried Orthosiphon Aristatus/Stamineus (Forest Type)

| Product Type        |       |
|---------------------|-------|
| Spec                | By re |
| Color               |       |
| Taste               |       |
| Water content       |       |
| Impurities          |       |
| Ash                 |       |
| Capacity Production |       |
| Function            | Не    |
| Other Information   |       |
| Packaging           |       |

Garden or Forest (By request)

equest (Natural dried leaf, Mix stem 50% and dried

leaf 50%, Powder)

Clear green leaves and purple stalks smell good

slightly bitter

13%

max 2%

10%

40MT Up

erbs medicine, herbs tea, traditional medicine, etc.

Doesn't contain insects and fungi

50Kg./60Kg./ in PP Bag or customers request

The most widely distributed Orthosiphon Aristatus on the island of Java are O. aristatus, O. thymiflorus, and O. petiolaris. This plant is also known as kidney tea plant or java tea (English). Orthosiphon Aristatus is a medicinal plant with wet and upright trunks. Orthosiphon Aristatus leaves can be processed using dry leaves (simplicia) which are useful for launching urine metabolism (diuretic), healing coughs, gout, colds, and constipation. In addition, the leaves of this plant are also useful for the treatment of kidney inflammation, kidney stones, diabetes, albuminaria, and syphilis.