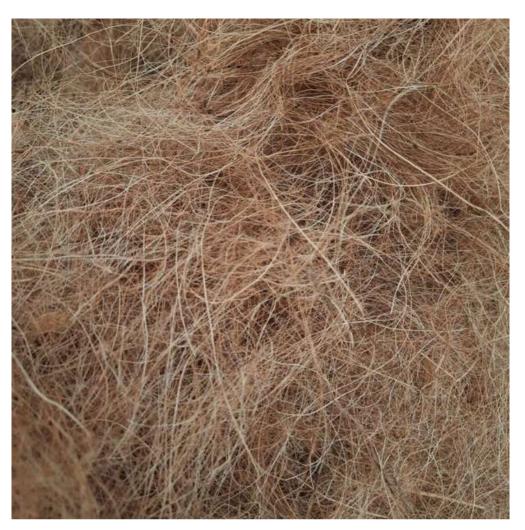

10 to 15%

24 MT in 40 HC

22 pallets in 40 HC

Wrapping Full. Plastic with Pallet

**Coconut Fiber** 

Coconut fiber, is a natural fiber that is processed from coconut fibers (coconut waste), can be used as brushes, mattresses, doormats, mattresses, sofas, ropes, car seats and other coconut manufacturing products. Cocofiber is also often used in agricultural activities. Coconut fiber Agroshine Indonesia is made in collaboration with local farmers, with superior machines and carried out in the sun.

**Product Specification** 

Volume (+/-): 95 x 75 x 45

Condition & Colour : Clean, Dried, Bright Brown

Packing: 90-100 Kg (Up) /Bale

Moisture: <20%

**Container Loadbility** 

17 MT (-/+) /40 ft

11 MT (-/+) /20 ft