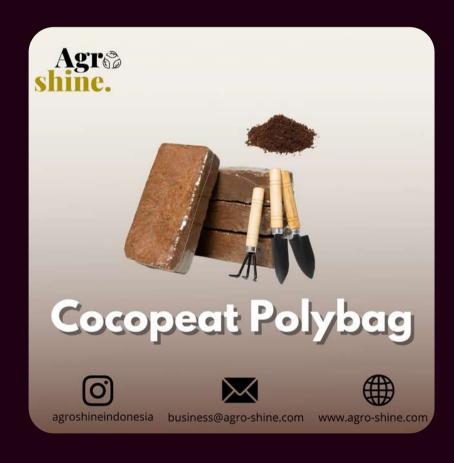

Cocopeat Polybag

Cocopeat is the most preferred planting medium by farmers, besides being economical, cocopeat is an environmentally friendly planting medium because it is made from coconut shells which are organic or biodegradable. Coconut Peat Polybag the difference with Coconut Peat Block lies in the water content which is still high and does not use a press.

Size Weight

**Compression Ratio** 

High EC

Low EC

PH

Expansion

Moisture

Load Ability

No. of Bags

Drying

30cmx40cmx70cm±5cm

30Kg~32Kg

2:1

>1mS/cm

<0.5ms/cm

5.2 to 6.8

200 liters

40%

24 MT in 40HC

750 bags in 40'HC

Sun Drying

Lalpari Cloves

Indonesia is the largest clove producing country in the world. From ancient times until now, cloves, an Indonesian spice, have been one of the most popular commodities in the world market. Not only meeting domestic needs, cloves are also a commodity that dominates Indonesia's exports.