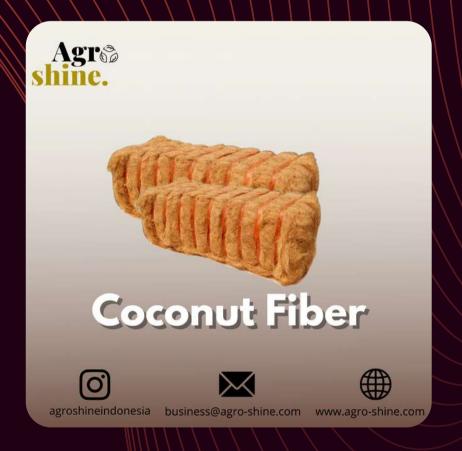

10 to 15%

24 MT in 40 HC

22 pallets in 40 HC

Wrapping Full. Plastic with Pallet

**Coconut Fiber** 

Coconut fiber, is a natural fiber that is processed from coconut fibers (coconut waste), can be used as brushes, mattresses, doormats, mattresses, sofas, ropes, car seats and other coconut manufacturing products. Cocofiber is also often used in agricultural activities. Coconut fiber Agroshine Indonesia is made in collaboration with local farmers, with superior machines and carried out in the sun.

**Product Specification** 

Volume (+/-): 95 x 75 x 45

Condition & Colour : Clean, Dried, Bright Brown

Packing: 90-100 Kg (Up) /Bale

Moisture: <20%

**Container Loadbility** 

17 MT (-/+) /40 ft

11 MT (-/+) /20 ft