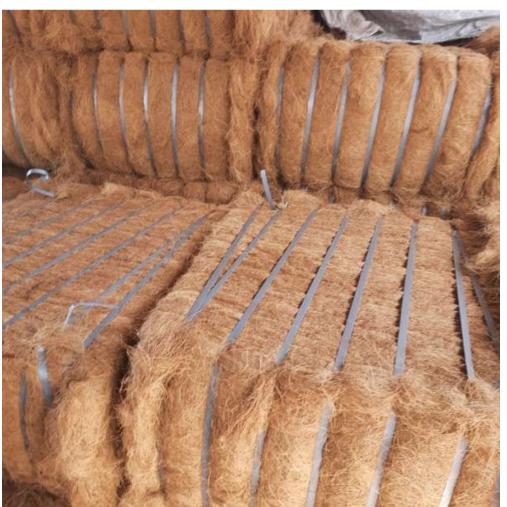

10 to 15%

24 MT in 40 HC

22 pallets in 40 HC

Wrapping Full. Plastic with Pallet

**Coconut Fiber** 

Coconut fiber, is a natural fiber that is processed from coconut fibers (coconut waste), can be used as brushes, mattresses, doormats, mattresses, sofas, ropes, car seats and other coconut manufacturing products. Cocofiber is also often used in agricultural activities. Coconut fiber Agroshine Indonesia is made in collaboration with local farmers, with superior machines and carried out in the sun.

**Product Specification** 

Volume (+/-): 95 x 75 x 45

Condition & Colour : Clean, Dried, Bright Brown

Packing: 90-100 Kg (Up) /Bale

Moisture: <20%

**Container Loadbility** 

17 MT (-/+) /40 ft

11 MT (-/+) /20 ft