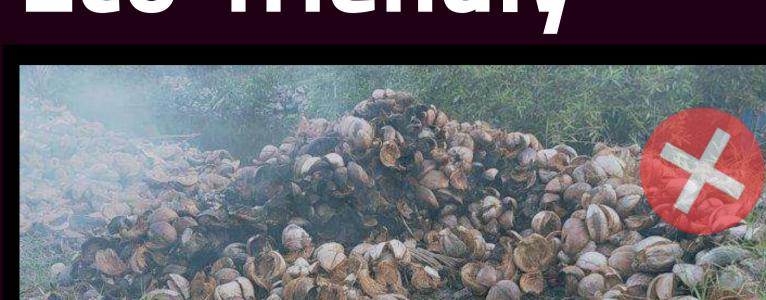

### **Eco-friendly**

Indonesia is one of the largest coconut producers in the world, Indonesian coconut provides a variety of needs for domestic and international coconut manufacturing products. Of course, coconut processing activities cannot be separated from coconut waste itself, one of which is coconut fiber, in some areas of Indonesia there are still many who throw away and burn coconut fibers just like that, with a lack of knowledge for the utilization of this waste, resulting in a lot of business potential and the use of natural resources just wasted. With this case, we are challenged to continue to develop and educate the added value of coconut fiber by carrying out an environmentally friendly concept, so that Indonesia is increasingly becoming a trusted country regarding coconut. Together with Agroshine Indonesia, we and you can contribute to the welfare of farmers and a better eco-friendly concept.