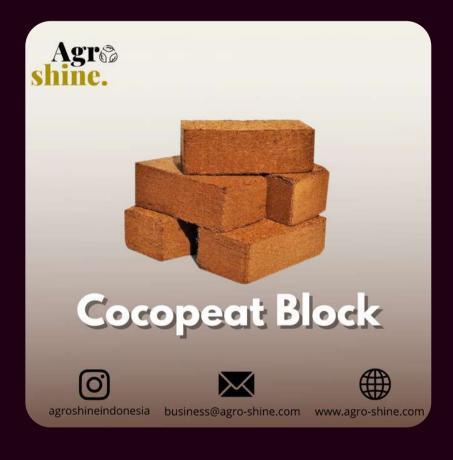

# Our Products

Cocopeat Block (Low EC)

Cocopeat is the most preferred planting medium by farmers, besides being economical, cocopeat is an environmentally friendly planting medium because it is made from coconut shells which are organic or biodegradable. Cocopeat Agroshine Indonesia is made in collaboration with local farmers, with superior machines and carried out in the sun.

Size

Weight

**Compression Ratio** 

**Electrical Conductivity** 

pH

Expansion

Moisture

Load ability

No. of Pallets

Packaging

30x30x30±2cm

 $5kg \pm 200g$ 

5:1

<0.5ms/cm

5.2 to 6.8

70 to 80 liters

10 to 15%

24 MT in 40 HC

22 pallets in 40 HC

Wrapping Full. Plastic with Pallet

**Coconut Fiber** 

Coconut fiber, is a natural fiber that is processed from coconut fibers (coconut waste), can be used as brushes, mattresses, doormats, mattresses, sofas, ropes, car seats and other coconut manufacturing products. Cocofiber is also often used in agricultural activities. Coconut fiber Agroshine Indonesia is made in collaboration with local farmers, with superior machines and carried out in the sun.