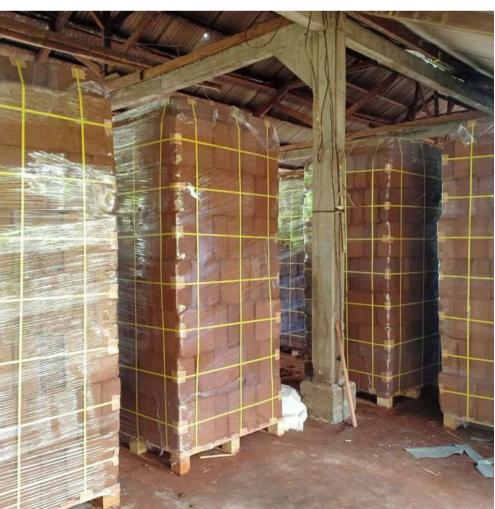

# Our Products

Cocopeat Block (Low EC)

Cocopeat is the most preferred planting medium by farmers, besides being economical, cocopeat is an environmentally friendly planting medium because it is made from coconut shells which are organic or biodegradable. Cocopeat Agroshine Indonesia is made in collaboration with local farmers, with superior machines and carried out in the sun.

No. of Pallets

Packaging

30x30x30±2cm

 $5kg \pm 200g$ 

5:1

<0.5ms/cm

5.2 to 6.8

70 to 80 liters

10 to 15%

24 MT in 40 HC

22 pallets in 40 HC

Wrapping Full. Plastic with Pallet

**Coconut Fiber** 

Coconut fiber, is a natural fiber that is processed from coconut fibers (coconut waste), can be used as brushes, mattresses, doormats, mattresses, sofas, ropes, car seats and other coconut manufacturing products. Cocofiber is also often used in agricultural activities. Coconut fiber Agroshine Indonesia is made in collaboration with local farmers, with superior machines and carried out in the sun.