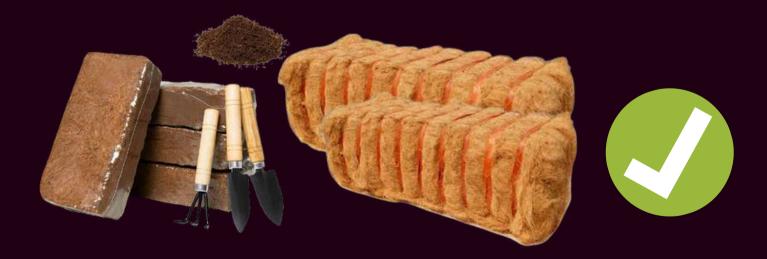

# Our Products

Cocopeat Block (Low EC)

Cocopeat is the most preferred planting medium by farmers, besides being economical, cocopeat is an environmentally friendly planting medium because it is made from coconut shells which are organic or biodegradable. Cocopeat Agroshine Indonesia is made in collaboration with local farmers, with superior machines and carried out in the sun.

10 to 15%

24 MT in 40 HC

22 pallets in 40 HC

Wrapping Full. Plastic with Pallet

**Coconut Fiber** 

Coconut fiber, is a natural fiber that is processed from coconut fibers (coconut waste), can be used as brushes, mattresses, doormats, mattresses, sofas, ropes, car seats and other coconut manufacturing products. Cocofiber is also often used in agricultural activities. Coconut fiber Agroshine Indonesia is made in collaboration with local farmers, with superior machines and carried out in the sun.