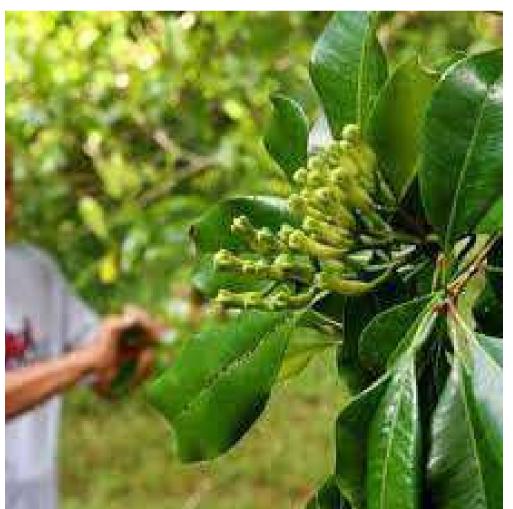

Cloves are the aromatic flower buds of a tree in the Myrtaceae family, with the scientific name Syzygium aromaticum. Cloves are widely used as a spice in cooking because of their distinctive aroma and taste. Cloves are used in the cuisine of Asian, African, Mediterranean, and the Near and Middle East countries, lending flavor to meats, curries, and marinades, as well as fruit (such as apples, pears, and rhubarb). Besides being used as a cooking spice, cloves also have benefits for the health of the body.