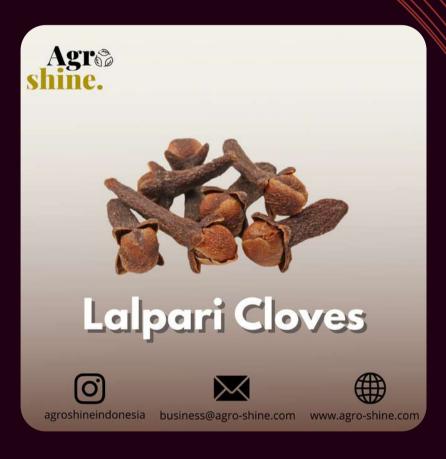

200 liters

40%

24 MT in 40HC

750 bags in 40'HC

Sun Drying

Lalpari Cloves

Indonesia is the largest clove producing country in the world. From ancient times until now, cloves, an Indonesian spice, have been one of the most popular commodities in the world market. Not only meeting domestic needs, cloves are also a commodity that dominates Indonesia's exports.

Indonesia being the largest clove-exporting country, ranks second after Madagascar. As a tropical country and the origin of cloves, Indonesia has a high potential for clove production. This plant is widely distributed both in yards and plantations in almost all regions.

Cloves are the aromatic flower buds of a tree in the Myrtaceae family, with the scientific name Syzygium aromaticum. Cloves are widely used as a spice in cooking because of their distinctive aroma and taste. Cloves are used in the cuisine of Asian, African, Mediterranean, and the Near and Middle East countries, lending flavor to meats, curries, and marinades, as well as fruit (such as apples, pears, and rhubarb). Besides being used as a cooking spice, cloves also have benefits for the health of the body.