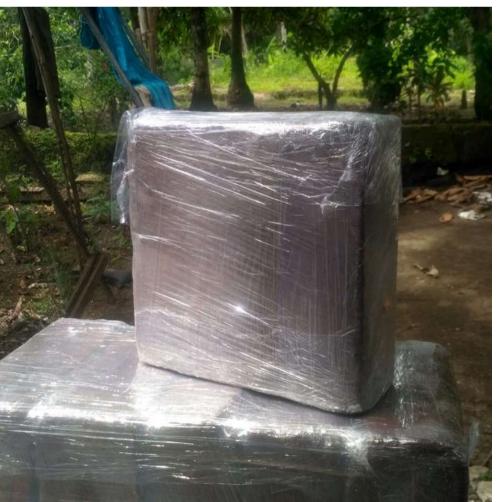

# Our Products

Cocopeat Block (Low EC)

Cocopeat is the most preferred planting medium by farmers, besides being economical, cocopeat is an environmentally friendly planting medium because it is made from coconut shells which are organic or biodegradable. Cocopeat Agroshine Indonesia is made in collaboration with local farmers, with superior machines and carried out in the sun.

Size

Weight

**Compression Ratio** 

**Electrical Conductivity** 

pH

Expansion

Moisture

Load ability

No. of Pallets

Packaging

30x30x30±2cm

 $5kg \pm 200g$ 

5:1

<0.5ms/cm

5.2 to 6.8

70 to 80 liters

10 to 15%

24 MT in 40 HC

22 pallets in 40 HC

Wrapping Full. Plastic with Pallet

**Coconut Fiber** 

Coconut fiber, is a natural fiber that is processed from coconut fibers (coconut waste), can be used as brushes, mattresses, doormats, mattresses, sofas, ropes, car seats and other coconut manufacturing products. Cocofiber is also often used in agricultural activities. Coconut fiber Agroshine Indonesia is made in collaboration with local farmers, with superior machines and carried out in the sun.