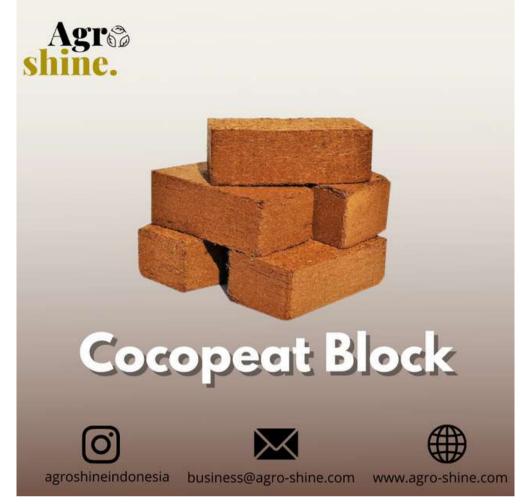

# Our Products

Cocopeat Block (Low EC)

Cocopeat is the most preferred planting medium by farmers, besides being economical, cocopeat is an environmentally friendly planting medium because it is made from coconut shells which are organic or biodegradable. Cocopeat Agroshine Indonesia is made in collaboration with local farmers, with superior machines and carried out in the sun.

Size

Weight

**Compression Ratio** 

**Electrical Conductivity** 

pH

Expansion

Moisture

Load ability

No. of Pallets

Packaging

30x30x30±2cm

 $5kg \pm 200g$ 

5:1

<0.5ms/cm

5.2 to 6.8

70 to 80 liters

10 to 15%

24 MT in 40 HC

22 pallets in 40 HC

Wrapping Full. Plastic with Pallet

**Coconut Fiber** 

Coconut fiber, is a natural fiber that is processed from coconut fibers (coconut waste), can be used as brushes, mattresses, doormats, mattresses, sofas, ropes, car seats and other coconut manufacturing products. Cocofiber is also often used in agricultural activities. Coconut fiber Agroshine Indonesia is made in collaboration with local farmers, with superior machines and carried out in the sun.