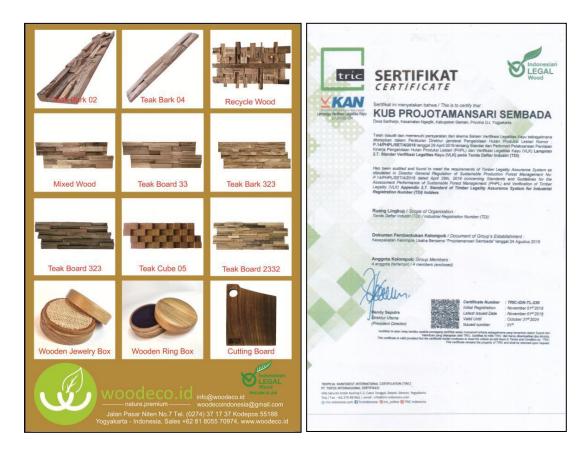

All products that produced from the effluent of teak bark are wood panels/cladding and home decoration. Products that produced from the effluent of furniture industry are jewelry boxes and ring boxes.

| Name                             | : CV. Woodeco Indonesia                                                                                    |
|----------------------------------|------------------------------------------------------------------------------------------------------------|
| Address                          | : Jl. Pasar Niten No. 7 Sawit Panggungharjo Sewon Bantul Yogyakarta                                        |
| Phone Number                     | : 0274 – 37 17 37 / Mobile : 081 8055 70974                                                                |
| E-mail                           | : woodecoindonesia@gmail.com<br>: <u>info@woodeco.id</u><br>: teakbarkindonesia@gmail.com                  |
| NIB                              | : 8120014071113                                                                                            |
| NPWP                             | : 82.934.355.7.543.000                                                                                     |
| Specific Product                 | : Wood Cladding / Wood Panel                                                                               |
| Best Product                     | : Teak Bark Wood Panel, Wooden Jewelery Box & Coconut Wood<br>Carving                                      |
| Brand                            | : woodeco.id                                                                                               |
| Website                          | : www.woodeco.id<br>www.teakbark.com                                                                       |
| Origin of Materials              | : 100% Domestic                                                                                            |
| Production Capacity              | : Teak Bark Wood Panel 3x40 F/year<br>Coconut Wood Carving 3x40 F/year<br>Wooden Jewelery Box 200pcs/month |
| Number of Employees : 20 persons |                                                                                                            |
| Product Certification            | : SVLK No. TRIC-IDN-TL-230                                                                                 |
| Expor Destination                | : Netherlands, Japan, Germany, USA dan Italy                                                               |