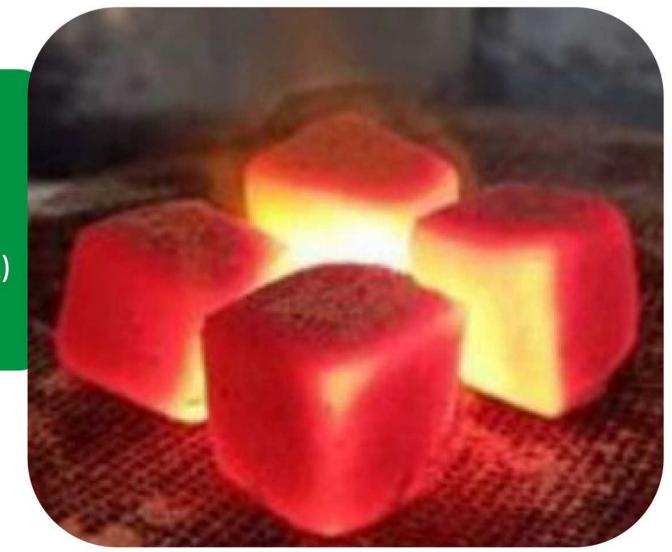

## SUPER PREMIUM LEVEL (EXPORT QUALITY)

High Premium Quality, 100% selected coconut shell charcoal briquette for shisha cube shape (shape according to request)

Europen Standar : France, Germany, UK, USA, Canada

- Calorie Value : 7000 7500 Kcal
- Total Mousture : 7%
- Ash Content : ± 2,5%
- Fixed Carbon : 80 85%
- Burning Time : 3 Hours

- White Ash
- Size 25 mm x 25 mm x 25 mm
- MSDS Certificate
- 10 kg packaging carton (include inner box)

**PREMIUM LEVEL (EXPORT QUALITY)** Premium Quality, Mixed coconut charcoal Java & Sulawesi briquette for shisha cube shape (shape according to request)

Middle east & Asia standart : Saudi Arabia, Dubai, Egypt, South Africa

- Calorie Value : 7000 Kcal
- Total Mousture : 7%
- Ash Content : ± 2,3 2,5%
- Fixed Carbon : 80%
- Burning Time : 2 Hours

- White Ash
- Size 25 mm x 25 mm x 25 mm
- MSDS Certificate
- 10 kg packaging carton (include inner box)