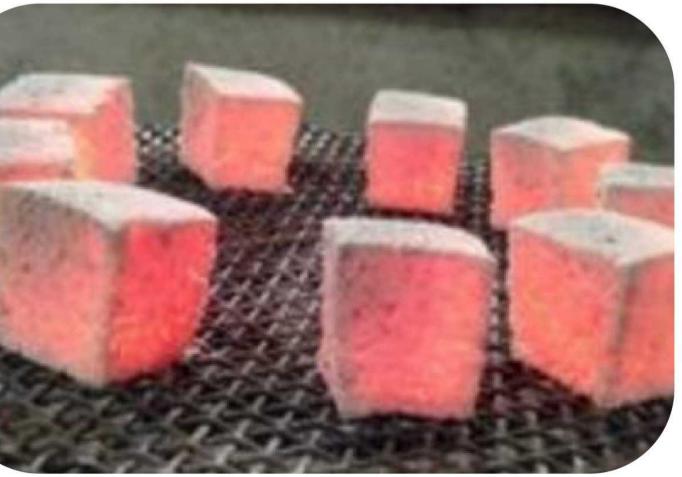

**PREMIUM LEVEL (EXPORT QUALITY)** Premium Quality, Mixed coconut charcoal Java & Sulawesi briquette for shisha cube shape (shape according to request)

Middle east & Asia standart : Saudi Arabia, Dubai, Egypt, South Africa

- Calorie Value : 7000 Kcal
- Total Mousture : 7%
- Ash Content : ± 2,3 2,5%
- Fixed Carbon : 80%
- Burning Time : 2 Hours

- White Ash
- Size 25 mm x 25 mm x 25 mm
- MSDS Certificate
- 10 kg packaging carton (include inner box)