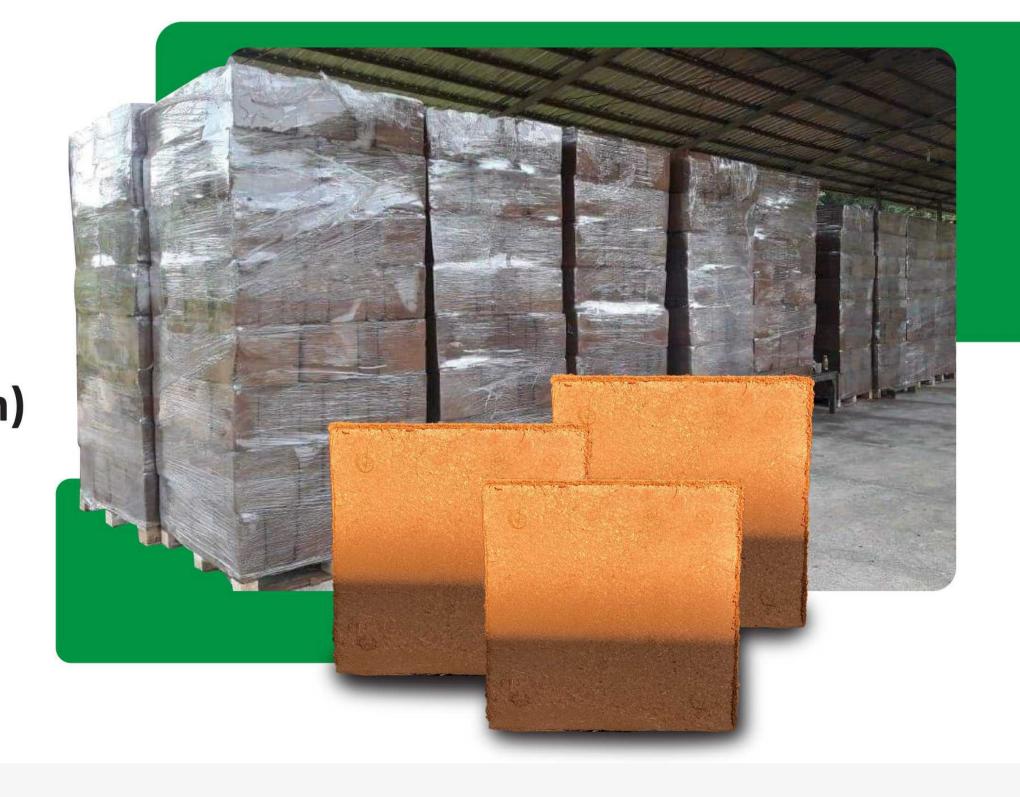

# **COCONUT PEAT 5KG BLOCK**

## Spesification Size 30x30x15 Weight 5 Kg Moisture <18% Ec <600 (.6mS/cm) Packing **Block in pallet** Qty/Pallet 240 blocks **Qty/HC Container** 24 pallets

# PACKAGING & LOADING