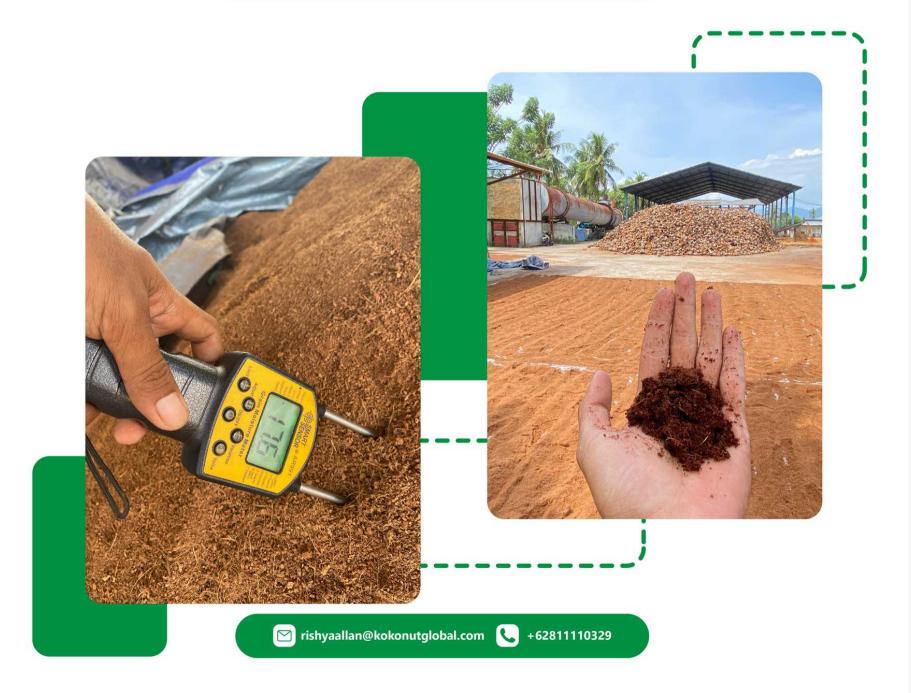

# **Coconut Peat**

Coconut peat is a multi purpose growing medium made out of coconut husk. The fibrous coconut husk is pre washed, machine dried, sieved and made free from sand and other contaminants such as animal and plant

We supply high quality coconut peat.

## Spesification Size 30x30x15 Weight 5 Kg Moisture <18% Ec <600 (.6mS/cm) Packing **Block in pallet** Qty/Pallet 240 blocks **Qty/HC Container** 24 pallets