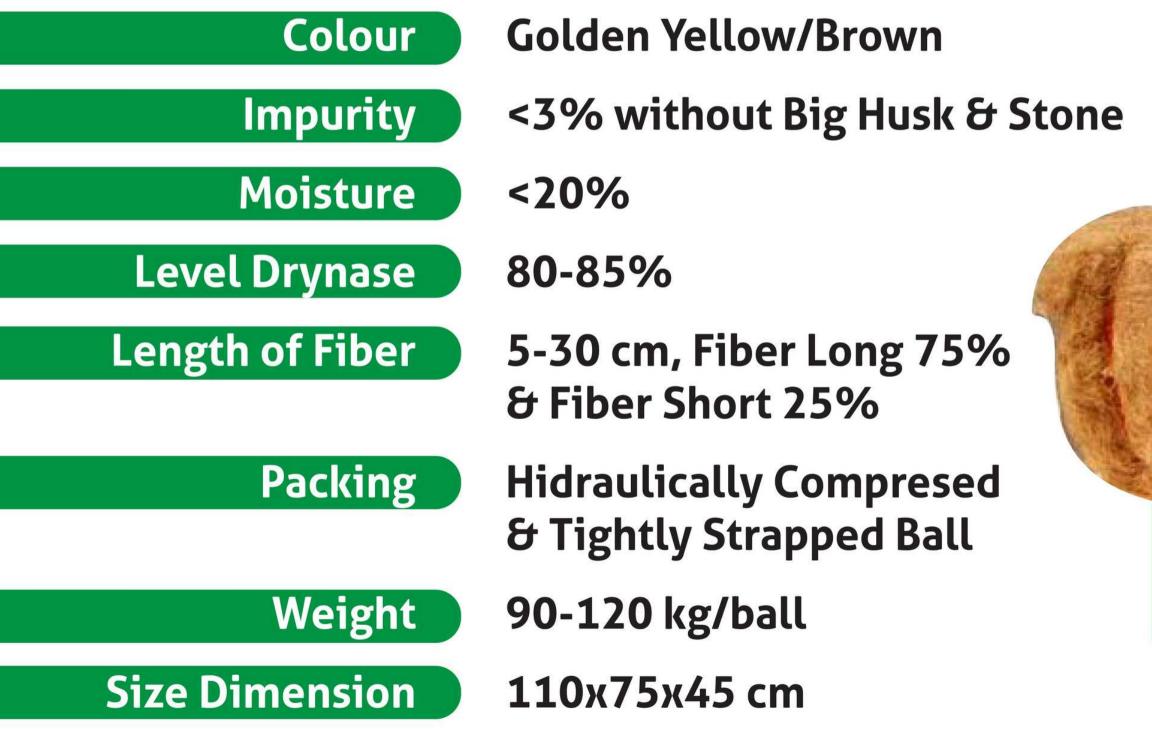

## **Coconut Fibre**

Coconut fibre, is a natural fibre extracted from the outer husk of the coconut and used in products such as floor mats, doormats, brushes and mattresses.

We supply best quality coconut fibre.

# Coconut Fibre