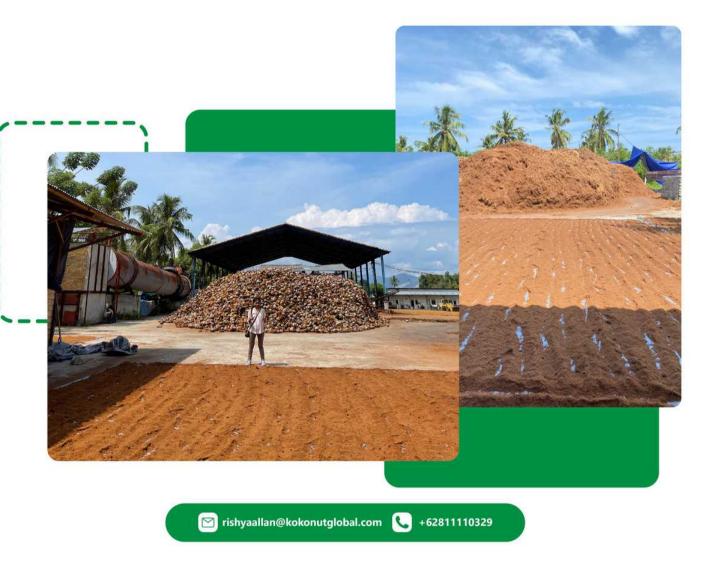

or Industrial or BBQ Hexagonal hape (shape according to request)

- Calorie Value : 6500 Kcal
- Total Mousture : 7%
- Ash Content : ± 2,5%
- Fixed Carbon : 75 76%
- Burning Time : 3 Hours
- White Ash
- Size Dia 50 mm x 200 mm
- MSDS Certificate
- 10 kg packaging carton (include inner box)





# **COCONUT SHELL CHARCOAL BRIQUETTE**

## **GRADE B LEVEL (LOKAL)** Premium Quality, With reside coconut shell charcoal briquette for Industrial or BBQ Hexagonal hape (shape accourding to request)

- Calorie Value : 5500 6000 Kcal
- Total Mousture : 7%
- Ash Content : ± 2,5%
- Fixed Carbon : 75 76%
- Burning Time : 2 Hours
- Yellow Gold Ash
- Size Dia 50 mm x 100 mm
- MSDS Certificate
- 10 kg packaging carton (include inner box)









# PACKAGING & LOADING





# The Factory





## The Factory





# The Factory







## The Factory





# **OUR** we make breakthroughs that are useful for the needs of the international community and abroad







# Great things are never done by one person. They are done by a group of people. We are Kokonut Global Exporisa Engagement. Come get to know us!

# Get in touch with us

Call, Email, or WhatsApp us about your needs.

## Office Addres

Equity Tower 37th floor. Central Busines District Lot 9 JRT.5, Jl. Jend. Sudirman No.Kav.52-53, RT.5/RW.3, Senayan, Kec. Kby. Baru, Kota Jakarta Pusat, Daerah Khusus Ibukota Jakarta 12190



ΗP

## +6281212077799

- Office phone
- +622129277908
- Fax

@

- +622129277888
- Email us
- rishyaallan@kokonutglobal.com
- Website
- www.kokonutglobal.com