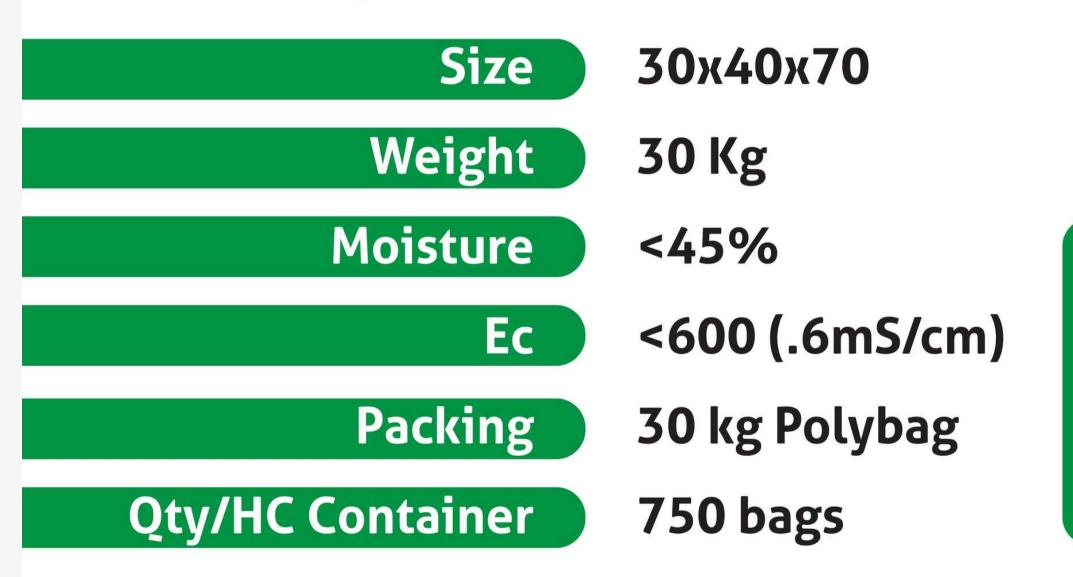

# **COCONUT PEAT BULK 30KG**

- We assist in finding suitable shipping lines to your destination.
- All product can be shipped by :
- 40 foot container with capacity of 25 ton
- 20 feet container with capacity of 17,6 ton