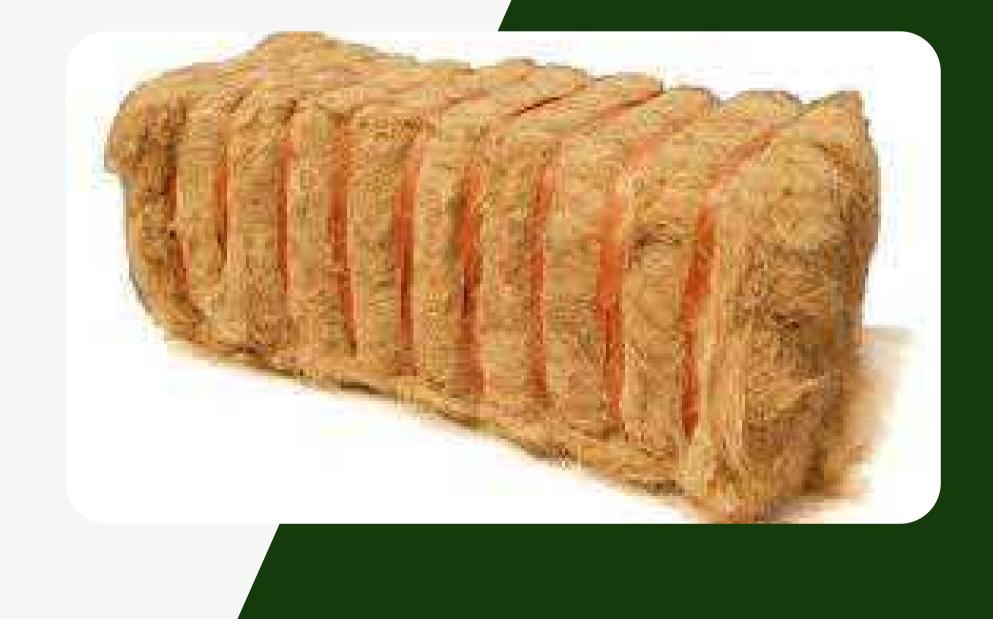

# **Coconut Peat**

Coconut peat is a multi purpose growing medium made out of coconut husk. The fibrous coconut husk is pre washed, machine dried, sieved and made free from sand and other contaminants such as animal and plant

We supply high quality coconut peat.