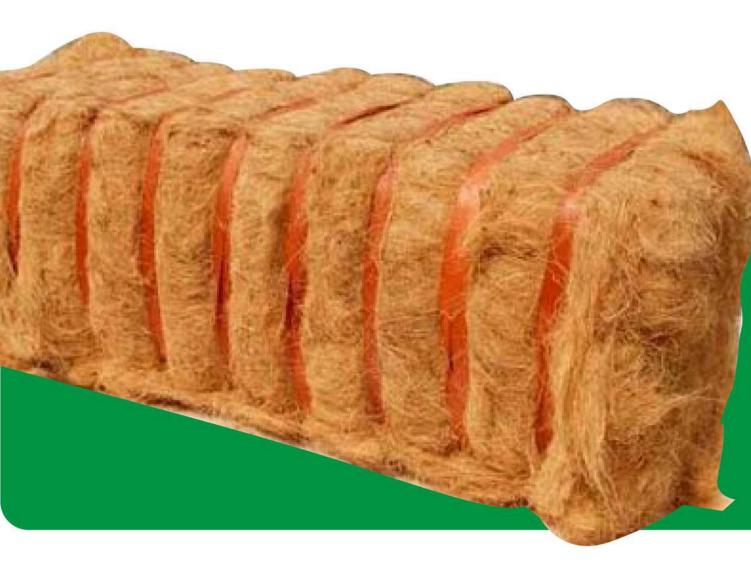

## **Coconut Fibre**

Coconut fibre, is a natural fibre extracted from the outer husk of the coconut and used in products such as floor mats, doormats, brushes and mattresses.

We supply best quality coconut fibre.

# Coconut Fibre