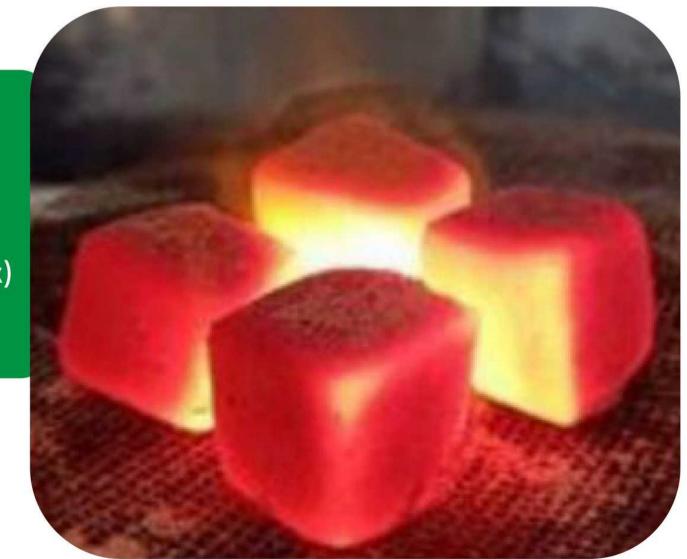

## SUPER PREMIUM LEVEL (EXPORT QUALITY)

High Premium Quality, 100% selected coconut shell charcoal briquette for shisha cube shape (shape according to request)

Europen Standar : France, Germany, UK, USA, Canada

- Calorie Value : 7000 7500 Kcal
- Total Mousture : 7%
- Ash Content : ± 2,5%
- Fixed Carbon : 80 85%
- Burning Time : 3 Hours

- White Ash
- Size 25 mm x 25 mm x 25 mm
- MSDS Certificate
- 10 kg packaging carton (include inner box)