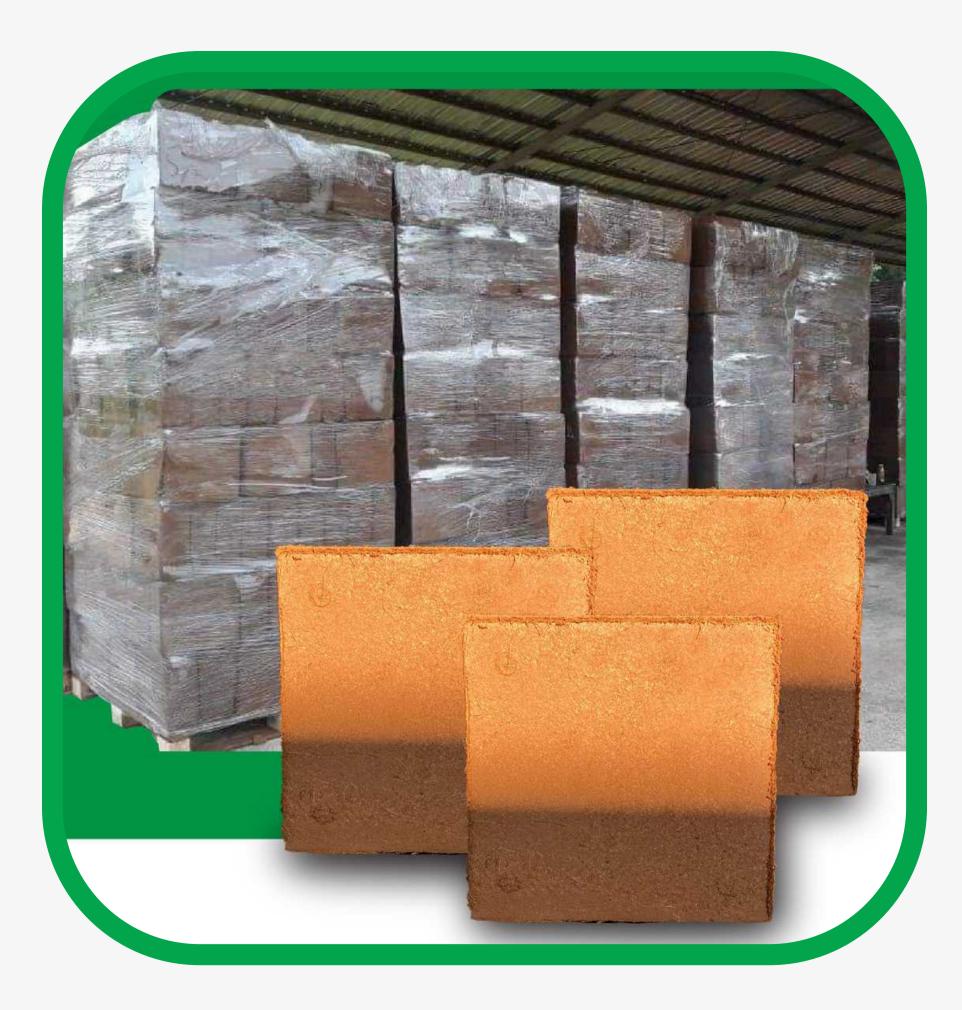

# **Coconut Peat**

Coconut peat is a multi purpose growing medium made out of coconut husk. The fibrous coconut husk is pre washed, machine dried, sieved and made free from sand and other contaminants such as animal and plant

We supply high quality coconut peat.

# **COCONUT PEAT 5KG BLOCK**

## Spesification Size 30x30x15 Weight 5 Kg Moisture <18% Ec <600 (.6mS/cm) Packing **Block in pallet** Qty/Pallet 240 blocks **Qty/HC Container** 24 pallets