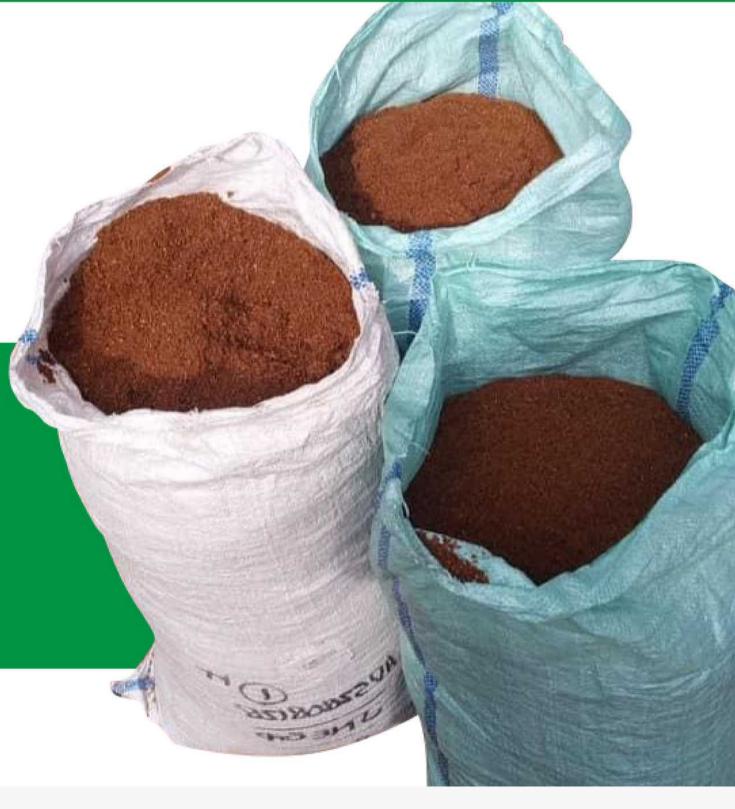

# **Coconut Peat**

Coconut peat is a multi purpose growing medium made out of coconut husk. The fibrous coconut husk is pre washed, machine dried, sieved and made free from sand and other contaminants such as animal and plant

We supply high quality coconut peat.