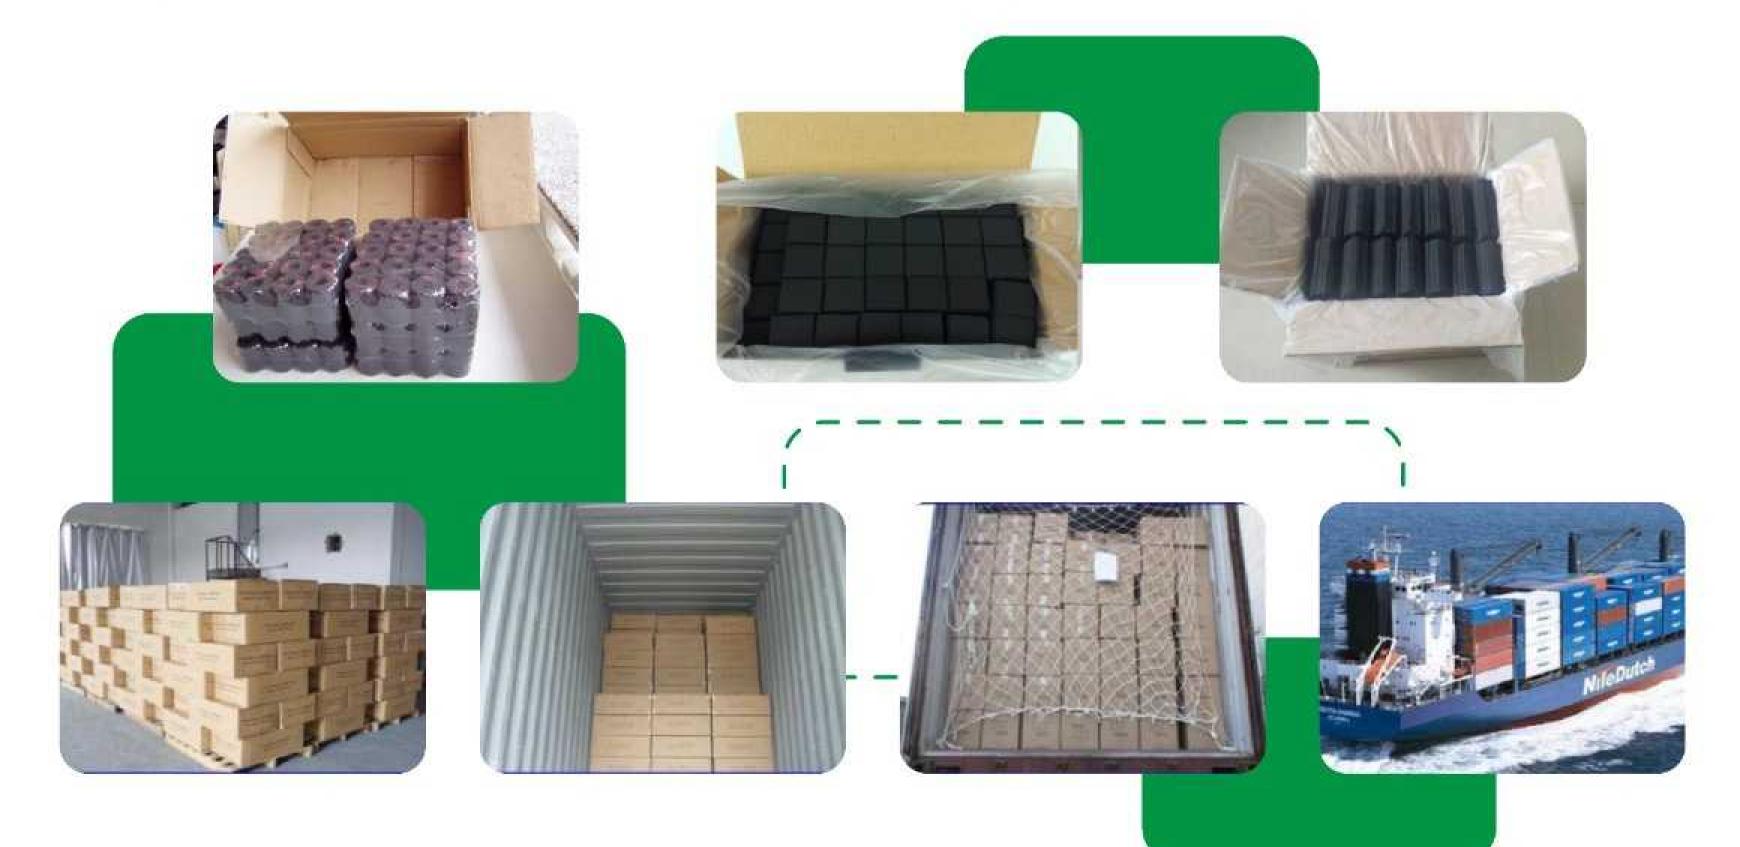

Premium Quality, With residu coconut shell charcoal briquette for Industrial or BBQ Hexagonal hape (shape according to request)

- Calorie Value : 6500 Kcal
- Total Mousture : 7%
- Ash Content : ± 2,5%
- Fixed Carbon : 75 76%
- Burning Time : 3 Hours
- White Ash
- Size Dia 50 mm x 200 mm
- MSDS Certificate
- 10 kg packaging carton (include inner box)





# **COCONUT SHELL CHARCOAL BRIQUETTE**

## **GRADE B LEVEL (LOKAL)** Premium Quality, With reside coconut shell charcoal briquette for Industrial or BBQ Hexagonal hape (shape accourding to request)

- Calorie Value : 5500 6000 Kcal
- Total Mousture : 7%
- Ash Content : ± 2,5%
- Fixed Carbon : 75 76%
- Burning Time : 2 Hours
- Yellow Gold Ash
- Size Dia 50 mm x 100 mm
- MSDS Certificate
- 10 kg packaging carton (include inner box)









# PACKAGING & LOADING





# The Factory





## The Factory





# The Factory







## The Factory





# **OUR** we make breakthroughs that are useful for the needs of the international community and abroad







# Great things are never done by one person. They are done by a group of people. We are Kokonut Global Exporisa Engagement. Come get to know us!

# Get in touch with us

Call, Email, or WhatsApp us about your needs.

## Office Addres

Equity Tower 37th floor. Central Busines District Lot 9 JRT.5, Jl. Jend. Sudirman No.Kav.52-53, RT.5/RW.3, Senayan, Kec. Kby. Baru, Kota Jakarta Pusat, Daerah Khusus Ibukota Jakarta 12190



ΗP

## +6281212077799

- Office phone
- +622129277908
- Fax

@

- +622129277888
- Email us
- rishyaallan@kokonutglobal.com
- Website
- www.kokonutglobal.c