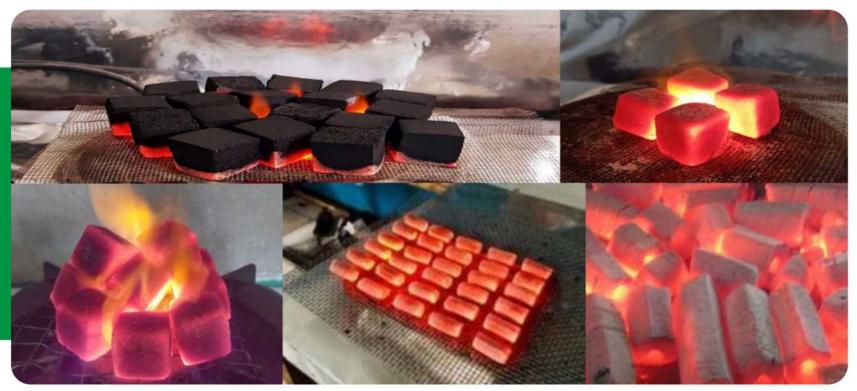

## SUPER PREMIUM LEVEL (EXPORT QUALITY)

High Premium Quality, 100% selected coconut shell charcoal briquette for shisha cube shape (shape according to request)

Europen Standar : France, Germany, UK, USA, Canada

- Calorie Value : 7000 7500 Kcal
- Total Mousture : 7%
- Ash Content : ± 2,5%
- Fixed Carbon : 80 85%
- Burning Time : 3 Hours

- White Ash
- Size 25 mm x 25 mm x 25 mm
- MSDS Certificate
- 10 kg packaging carton (include inner box)

**PREMIUM LEVEL (EXPORT QUALITY)** Premium Quality, Mixed coconut charcoal Java & Sulawesi briquette for shisha cube shape (shape according to request)

Middle east & Asia standart : Saudi Arabia, Dubai, Egypt, South Africa

- Calorie Value : 7000 Kcal
- Total Mousture : 7%
- Ash Content : ± 2,3 2,5%
- Fixed Carbon : 80%
- Burning Time : 2 Hours

- White Ash
- Size 25 mm x 25 mm x 25 mm
- MSDS Certificate
- 10 kg packaging carton (include inner box)