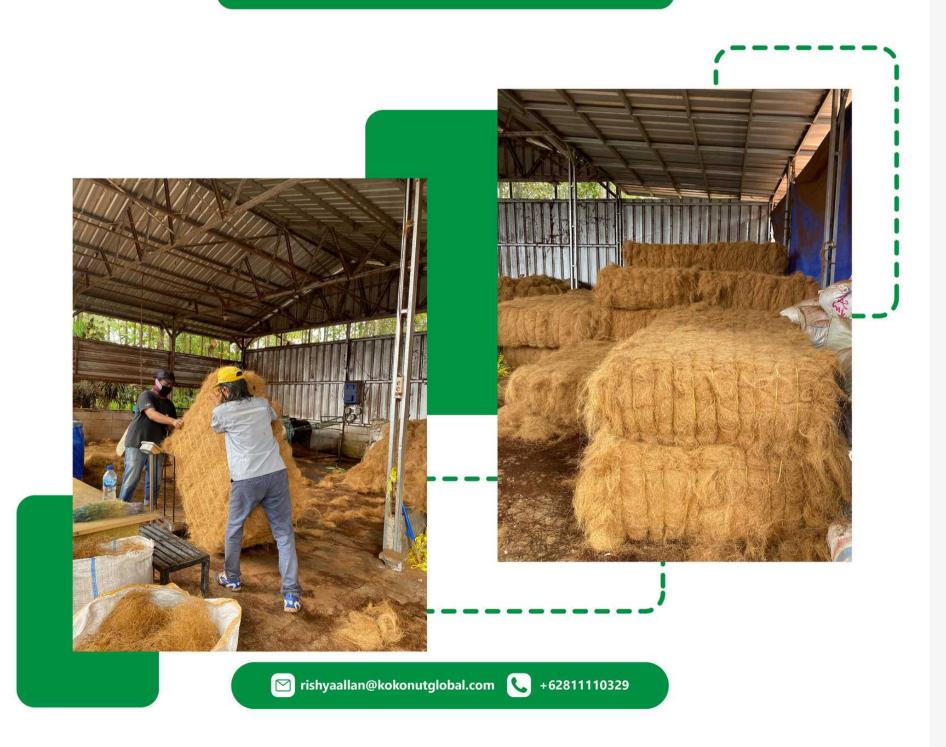

charcoal briquette for Industrial or BBQ Hexagonal hape (shape according to request)

- Calorie Value : 6500 Kcal
- Total Mousture : 7%
- Ash Content : ± 2,5%
- Fixed Carbon : 75 76%
- Burning Time : 3 Hours
- White Ash
- Size Dia 50 mm x 200 mm
- MSDS Certificate
- 10 kg packaging carton (include inner box)





# **COCONUT SHELL CHARCOAL BRIQUETTE**

## **GRADE B LEVEL (LOKAL)** Premium Quality, With reside coconut shell charcoal briquette for Industrial or BBQ Hexagonal hape (shape accourding to request)

- Calorie Value : 5500 6000 Kcal
- Total Mousture : 7%
- Ash Content : ± 2,5%
- Fixed Carbon : 75 76%
- Burning Time : 2 Hours
- Yellow Gold Ash
- Size Dia 50 mm x 100 mm
- MSDS Certificate
- 10 kg packaging carton (include inner box)









# PACKAGING & LOADING





# The Factory





## The Factory





# The Factory







## The Factory





# **OUR** we make breakthroughs that are useful for the needs of the international community and abroad







# Great things are never done by one person. They are done by a group of people. We are Kokonut Global Exporisa Engagement. Come get to know us!

# Get in touch with us

Call, Email, or WhatsApp us about your needs.

## Office Addres

Equity Tower 37th floor. Central Busines District Lot 9 JRT.5, Jl. Jend. Sudirman No.Kav.52-53, RT.5/RW.3, Senayan, Kec. Kby. Baru, Kota Jakarta Pusat, Daerah Khusus Ibukota Jakarta 12190



ΗP

## +6281212077799

- Office phone
- +622129277908
- Fax

@

- +622129277888
- Email us
- rishyaallan@kokonutglobal.com
- Website
- www.kokonutglobal.com