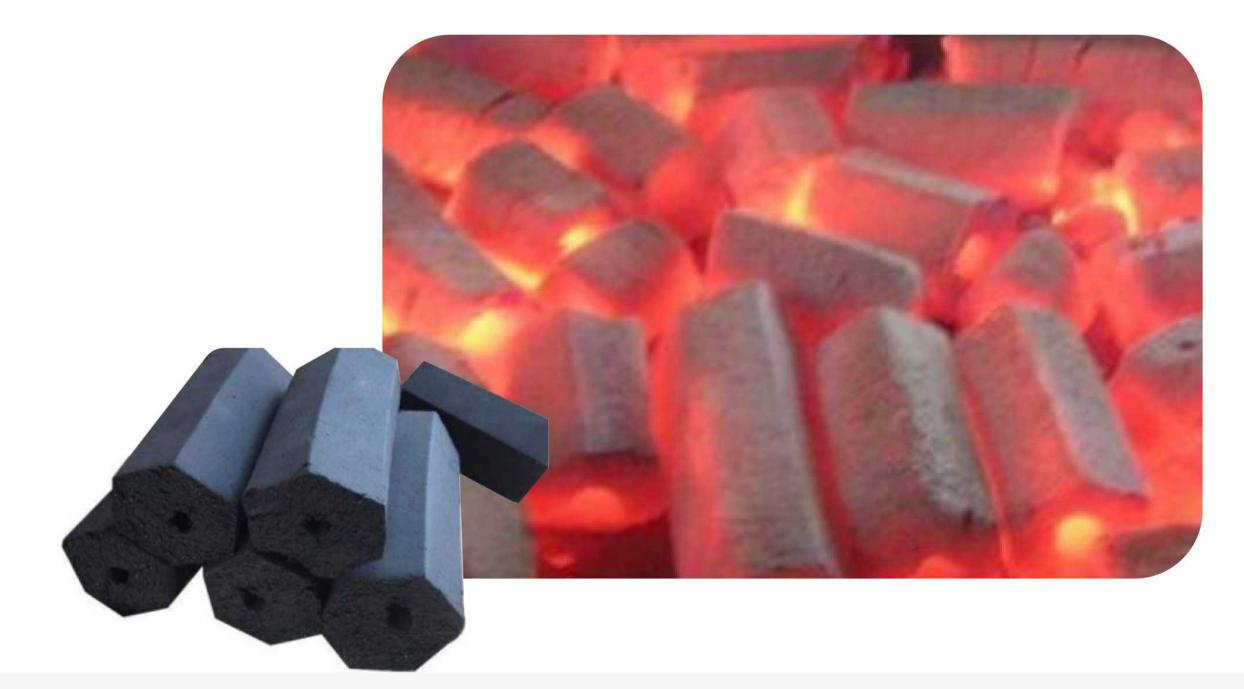

# **COCONUT SHELL CHARCOAL BRIQUETTE**

**GRADE A LEVEL (LOKAL)** High Premium Quality, With residu coconut shell charcoal briquette for Industrial or BBQ Hexagonal hape (shape according to request)

- Calorie Value : 6500 Kcal
- Total Mousture : 7%
- Ash Content : ± 2,5%
- Fixed Carbon : 75 76%
- Burning Time : 3 Hours
- White Ash
- Size Dia 50 mm x 200 mm
- MSDS Certificate
- 10 kg packaging carton (include inner box)