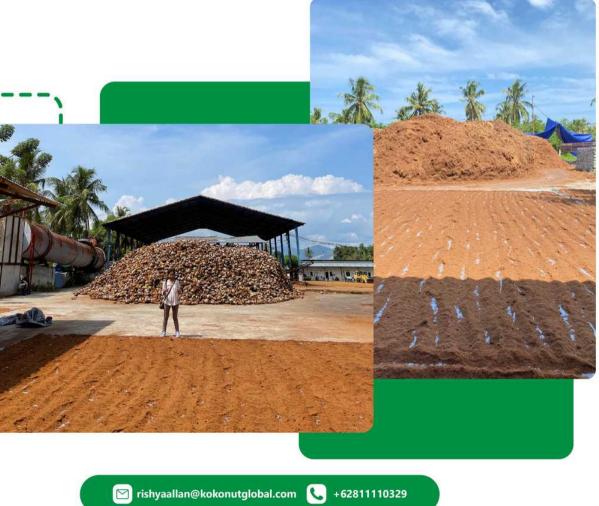

e according to request)

- Calorie Value : 6500 Kcal
- Total Mousture : 7%
- Ash Content : ± 2,5%
- Fixed Carbon : 75 76%
- Burning Time : 3 Hours
- White Ash
- Size Dia 50 mm x 200 mm
- MSDS Certificate
- 10 kg packaging carton (include inner box)





# **COCONUT SHELL CHARCOAL BRIQUETTE**

## **GRADE B LEVEL (LOKAL)** Premium Quality, With reside coconut shell charcoal briquette for Industrial or BBQ Hexagonal hape (shape accourding to request)

- Calorie Value : 5500 6000 Kcal
- Total Mousture : 7%
- Ash Content : ± 2,5%
- Fixed Carbon : 75 76%
- Burning Time : 2 Hours
- Yellow Gold Ash
- Size Dia 50 mm x 100 mm
- MSDS Certificate
- 10 kg packaging carton (include inner box)









# PACKAGING & LOADING





# The Factory





## The Factory





# The Factory







## The Factory





# **OUR** we make breakthroughs that are useful for the needs of the international community and abroad







# Great things are never done by one person. They are done by a group of people. We are Kokonut Global Exporisa Engagement. Come get to know us!

# Get in touch with us

Call, Email, or WhatsApp us about your needs.

## Office Addres

Equity Tower 37th floor. Central Busines District Lot 9 JRT.5, Jl. Jend. Sudirman No.Kav.52-53, RT.5/RW.3, Senayan, Kec. Kby. Baru, Kota Jakarta Pusat, Daerah Khusus Ibukota Jakarta 12190



ΗP

## +6281212077799

- Office phone
- +622129277908
- Fax

@

- +622129277888
- Email us
- rishyaallan@kokonutglobal.com
- Website
- www.kokonutglobal.com