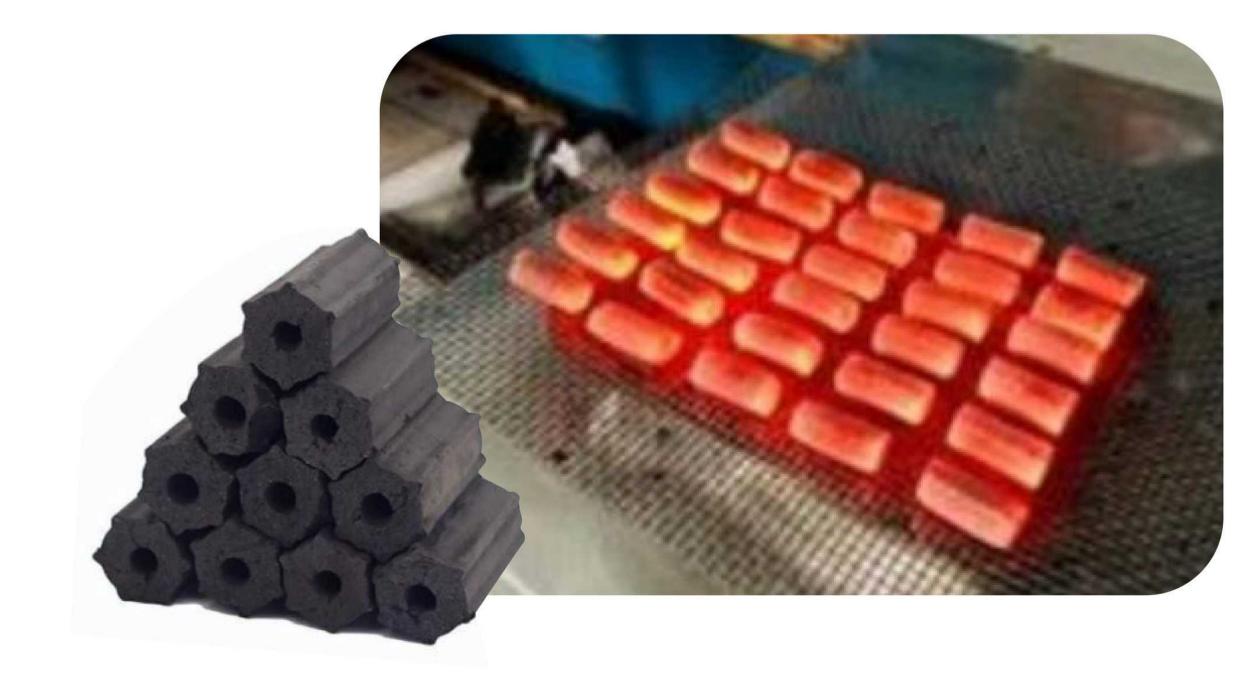

## **GRADE B LEVEL (LOKAL)** Premium Quality, With reside coconut shell charcoal briquette for Industrial or BBQ Hexagonal hape (shape accourding to request)

- Calorie Value : 5500 6000 Kcal
- Total Mousture : 7%
- Ash Content : ± 2,5%
- Fixed Carbon : 75 76%
- Burning Time : 2 Hours
- Yellow Gold Ash
- Size Dia 50 mm x 100 mm
- MSDS Certificate
- 10 kg packaging carton (include inner box)