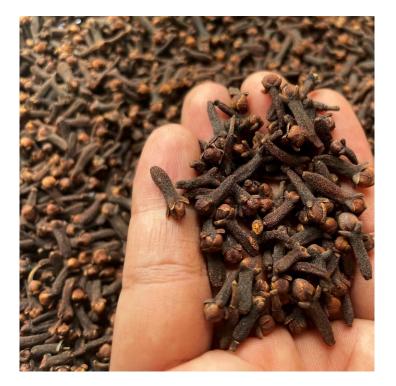

- Name: Cloves
- Origin: Cellebes, Moluccas, Java
- **Description**: High quality dried cloves.

| Product Specification | Parameter                  |
|-----------------------|----------------------------|
| Quality               | Lalpari                    |
| Moisture content      | 12% max                    |
| Stems                 | 2%                         |
| Packing               | PP Bags (25 kg or 30 kg) * |
| Payment Terms         | T/T, L/C                   |