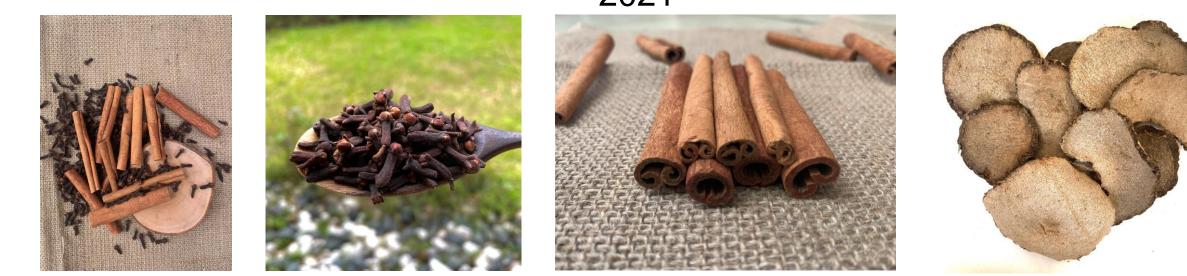

- Name: Cassia Cinnamon
- Origin: Korintji Island (Jambi)
- Description: High quality dried cinnamon sticks with brown yellow color.

| Product Specification | Parameter          |
|-----------------------|--------------------|
| Shape Cut             | 3 – 12 cm*         |
| Moisture content      | 13% max            |
| Grade                 | AA                 |
| Packing               | 10 kg ,25 kg bags* |
| Payment Terms         | T/T, L/C           |

- Name: Cloves
- Origin: Cellebes, Moluccas, Java
- **Description**: High quality dried cloves.

| Product Specification | Parameter                  |
|-----------------------|----------------------------|
| Quality               | Lalpari                    |
| Moisture content      | 12% max                    |
| Stems                 | 2%                         |
| Packing               | PP Bags (25 kg or 30 kg) * |
| Payment Terms         | T/T, L/C                   |