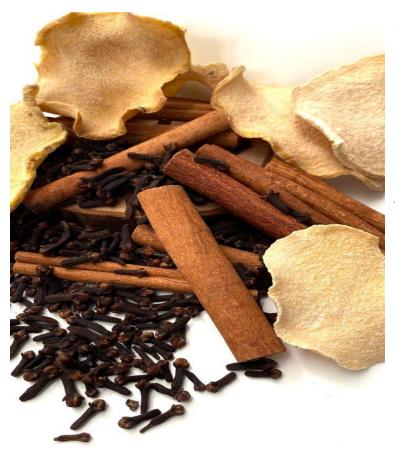

- Name: Cloves
- Origin: Cellebes, Moluccas, Java
- **Description**: High quality dried cloves.

| Product Specification | Parameter                  |
|-----------------------|----------------------------|
| Quality               | Lalpari                    |
| Moisture content      | 12% max                    |
| Stems                 | 2%                         |
| Packing               | PP Bags (25 kg or 30 kg) * |
| Payment Terms         | T/T, L/C                   |