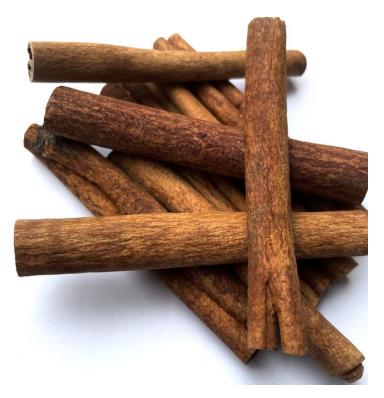

- Name: Cassia Cinnamon
- Origin: Korintji Island (Jambi)
- Description: High quality dried cinnamon sticks with brown yellow color.

| Product Specification | Parameter          |
|-----------------------|--------------------|
| Shape Cut             | 3 – 12 cm*         |
| Moisture content      | 13% max            |
| Grade                 | AA                 |
| Packing               | 10 kg ,25 kg bags* |
| Payment Terms         | T/T, L/C           |