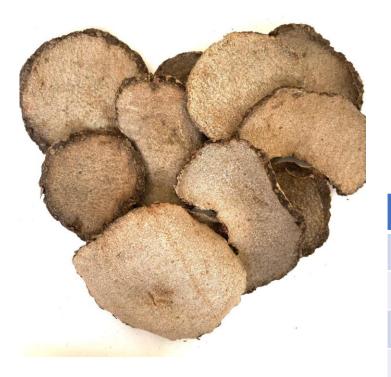

- Name: Cassia Cinnamon
- Origin: Korintji Island (Jambi)
- Description: High quality dried cinnamon sticks with brown yellow color.

| Product Specification | Parameter          |
|-----------------------|--------------------|
| Shape Cut             | 3 – 12 cm*         |
| Moisture content      | 13% max            |
| Grade                 | AA                 |
| Packing               | 10 kg ,25 kg bags* |
| Payment Terms         | T/T, L/C           |