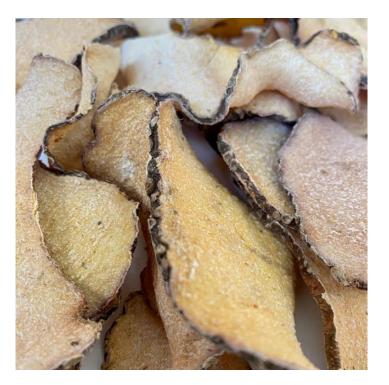

We work as a team with more than 100 farmers in Indonesia in selling and delivering their products worldwide by keep maintaining our core value.

- Name: Sun-dried Konjac Chip
- Origin: South Sumatera, East Java, Bali
- Description: Sun-dried drying process konjac chips guaranteed for its clean and free from fungi

| Product Specification | Parameter                  |
|-----------------------|----------------------------|
| Thickness             | 0.3-0.5 cm *               |
| Moisture content      | 15% max                    |
| Impurities            | 3-4%                       |
| Packing               | PP Bags (25 kg or 30 kg) * |
| Payment Terms         | T/T, L/C                   |

- Name: Oven-dried Konjac Chip
- Origin: South Sumatera, East Java, Bali
- Description: Oven-dried drying process konjac chips guaranteed for its clean and free from fungi

| Product Specification | Parameter                  |
|-----------------------|----------------------------|
| Thickness             | 0.2-0.3 cm *               |
| Moisture content      | 12% max                    |
| Impurities            | 3-4%                       |
| Packing               | PP Bags (25 kg or 30 kg) * |
| Payment Terms         | T/T, L/C                   |

- Name: Oven-dried Konjac Chip (without skin)
- Origin: South Sumatera, East Java, Bali
- Description: Oven-dried drying process, skin free konjac chips guaranteed for its clean and free from fungi

| Product Specification | Parameter                  |
|-----------------------|----------------------------|
| Thickness             | 0.2-0.3 cm *               |
| Moisture content      | 12% max                    |
| Impurities            | 3-4%                       |
| Packing               | PP Bags (25 kg or 30 kg) * |
| Payment Terms         | T/T, L/C                   |