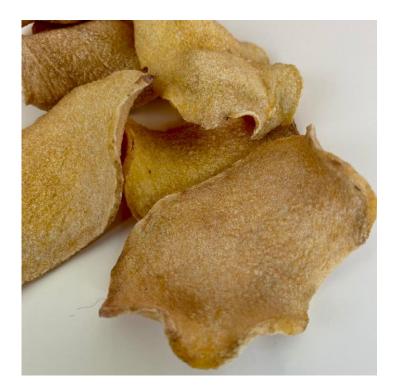

We work as a team with more than 100 farmers in Indonesia in selling and delivering their products worldwide by keep maintaining our core value.

- Name: Sun-dried Konjac Chip
- Origin: South Sumatera, East Java, Bali
- Description: Sun-dried drying process konjac chips guaranteed for its clean and free from fungi

| Product Specification | Parameter                  |
|-----------------------|----------------------------|
| Thickness             | 0.3-0.5 cm *               |
| Moisture content      | 15% max                    |
| Impurities            | 3-4%                       |
| Packing               | PP Bags (25 kg or 30 kg) * |
| Payment Terms         | T/T, L/C                   |

- Name: Oven-dried Konjac Chip
- Origin: South Sumatera, East Java, Bali
- Description: Oven-dried drying process konjac chips guaranteed for its clean and free from fungi

| Product Specification | Parameter                  |
|-----------------------|----------------------------|
| Thickness             | 0.2-0.3 cm *               |
| Moisture content      | 12% max                    |
| Impurities            | 3-4%                       |
| Packing               | PP Bags (25 kg or 30 kg) * |
| Payment Terms         | T/T, L/C                   |

- Name: Oven-dried Konjac Chip (without skin)
- Origin: South Sumatera, East Java, Bali
- Description: Oven-dried drying process, skin free konjac chips guaranteed for its clean and free from fungi

| Product Specification | Parameter                  |
|-----------------------|----------------------------|
| Thickness             | 0.2-0.3 cm *               |
| Moisture content      | 12% max                    |
| Impurities            | 3-4%                       |
| Packing               | PP Bags (25 kg or 30 kg) * |
| Payment Terms         | T/T, L/C                   |