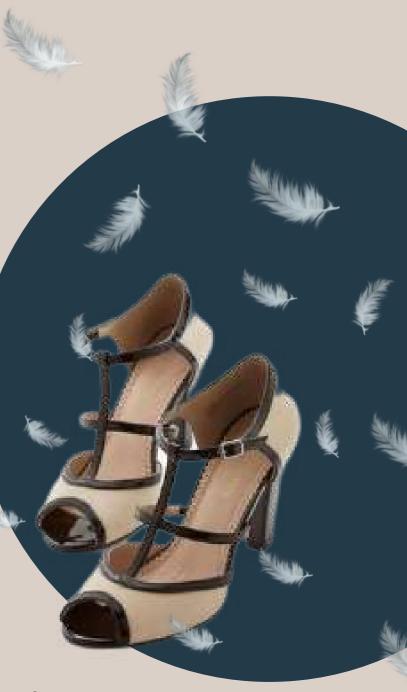

# SERVIA Shoes

Best for you COMFORTABLE SHOES

SERVIA

Made from PU Leather

#### **SERVIA SHOES**