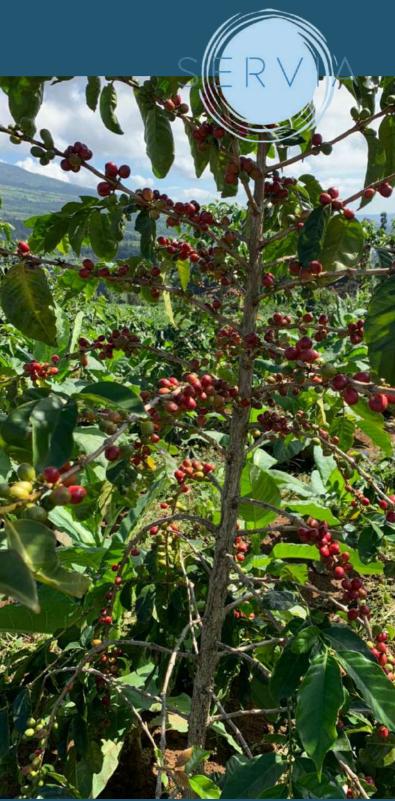

#### **Washed Coffee**

Washed coffe focus solely on the bean. They let you taste what's on the inside, not the outside. Washed coffe depend almost 100% on the bean having absorbed enough natural sugars and nutrients during its growing cycle cycle.

#### **Natural Coffee**

The natural process, also known as the dry process, is a back-to-basics approach that stems from Indonesia. The fruit remains on the bean, and dries undisturbed.

#### **Honey/Pulped Coffee**

Although the name actually comes from how sticky the beans get during processing. In many ways, this type of coffee is haltway between a washed coffee and a natural process coffee