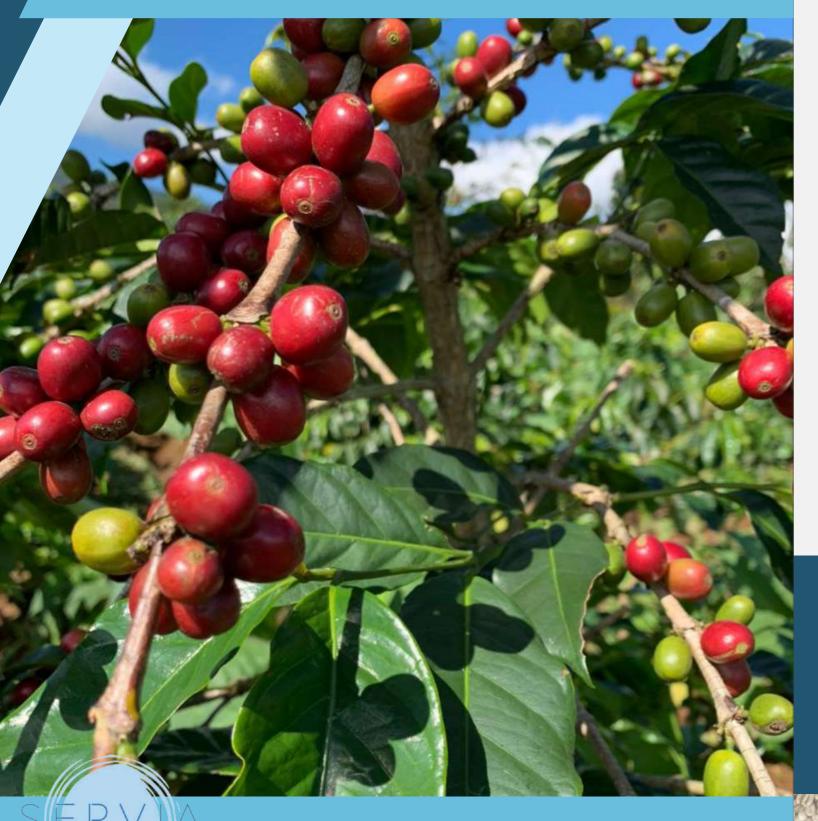

#### **Washed Coffee**

Washed coffe focus solely on the bean. They let you taste what's on the inside, not the outside. Washed coffe depend almost 100% on the bean having absorbed enough natural sugars and nutrients during its growing cycle cycle.

#### **Natural Coffee**

The natural process, also known as the dry process, is a back-to-basics approach that stems from Indonesia. The fruit remains on the bean, and dries undisturbed.

#### **Honey/Pulped Coffee**

Although the name actually comes from how sticky the beans get during processing. In many ways, this type of coffee is haltway between a washed coffee and a natural process coffee