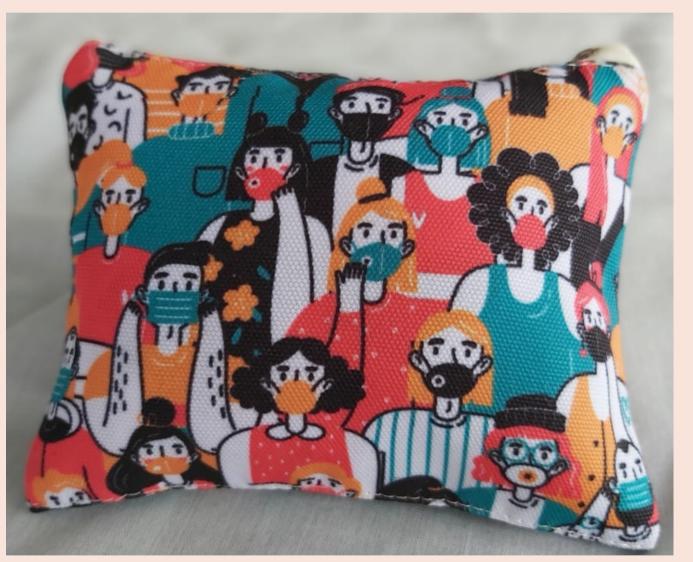

# **PILLOW**

Mask is one of the Dependable product from Sublimku, Drifit material, which absorbs perspiration, has good air circulation and Comfortable use for sports

# **JERSEY**

Mask is one of the Dependable product from Sublimku, made Soft fabrics, Double-layer, Comfortable in, Can be washed back, and Her motive is beautiful