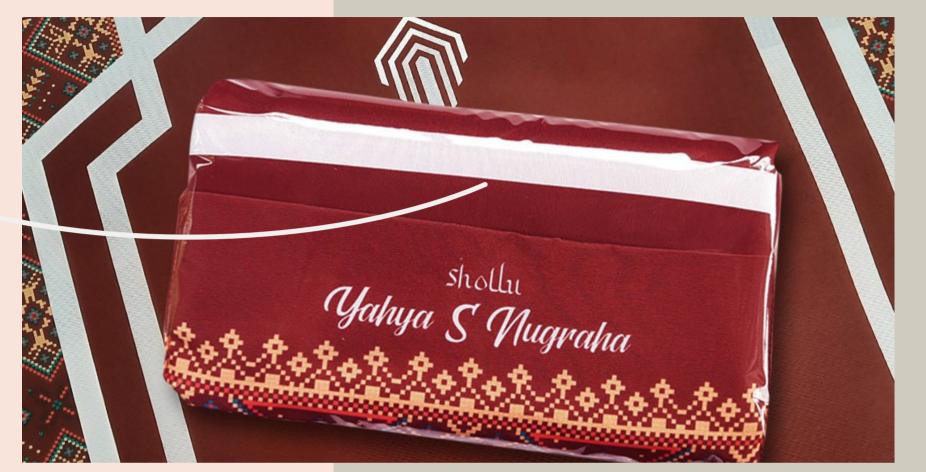

#### PRAYER MATS

Prayer Mats Travel is one of the superior product from Sublimku, made of waterproof materials, easy to clean that are elegant design and practically everywhere

Hijab is one of the Dependable product from Sublimku, made Soft, lightweight, comes off the radar, has no hair, stays on all days because of premium materials and certainly makes the appearance even more beautiful and elegant