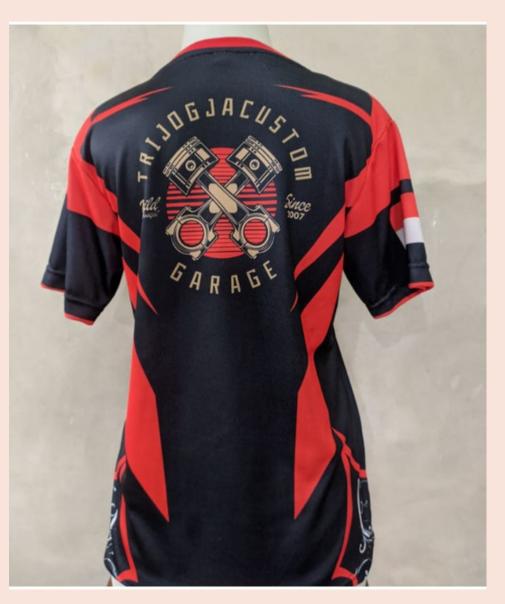

# **JERSEY**

Mask is one of the Dependable product from Sublimku, made Soft fabrics, Double-layer, Comfortable in, Can be washed back, and Her motive is beautiful