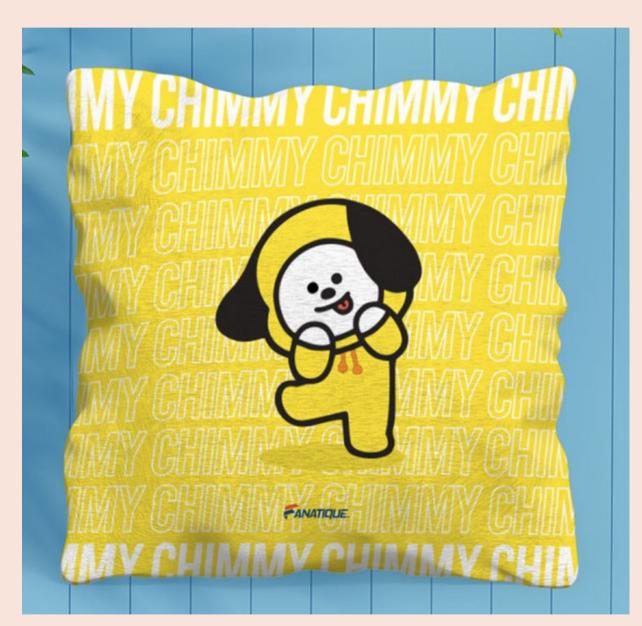

# **PILLOW**

Mask is one of the Dependable product from Sublimku, Drifit material, which absorbs perspiration, has good air circulation and Comfortable use for sports