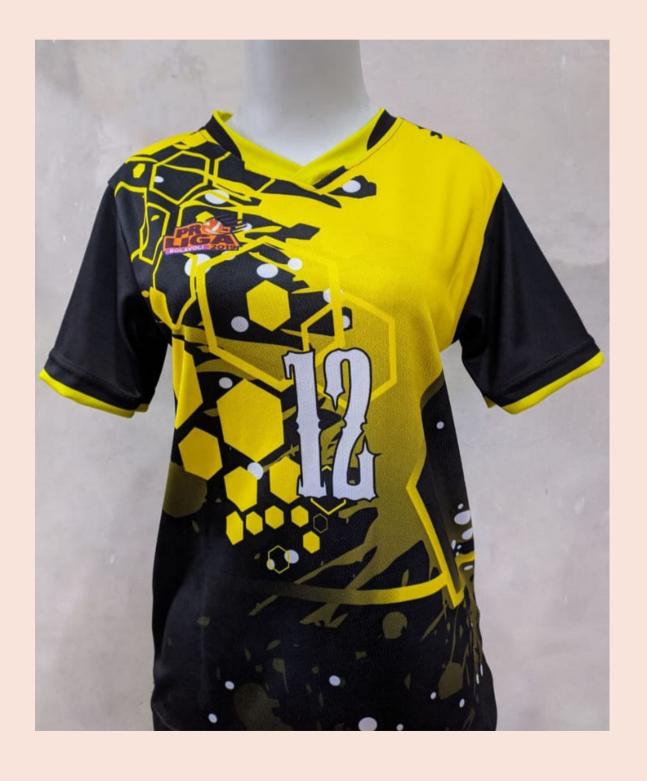

# **JERSEY**

Mask is one of the Dependable product from Sublimku, made Soft fabrics, Double-layer, Comfortable in, Can be washed back, and Her motive is beautiful