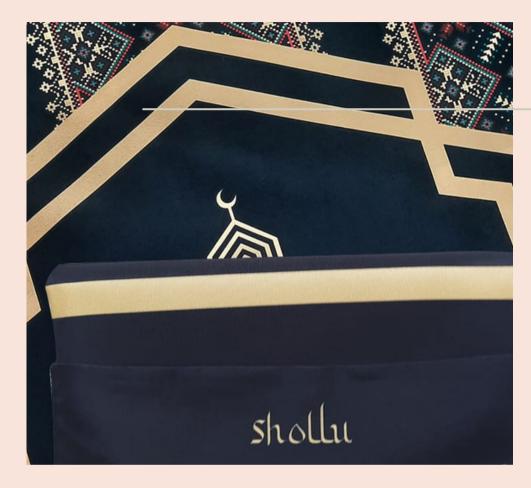

#### PRAYER MATS

Prayer Mats Travel is one of the superior product from Sublimku, made of waterproof materials, easy to clean that are elegant design and practically everywhere

Hijab is one of the Dependable product from Sublimku, made Soft, lightweight, comes off the radar, has no hair, stays on all days because of premium materials and certainly makes the appearance even more beautiful and elegant