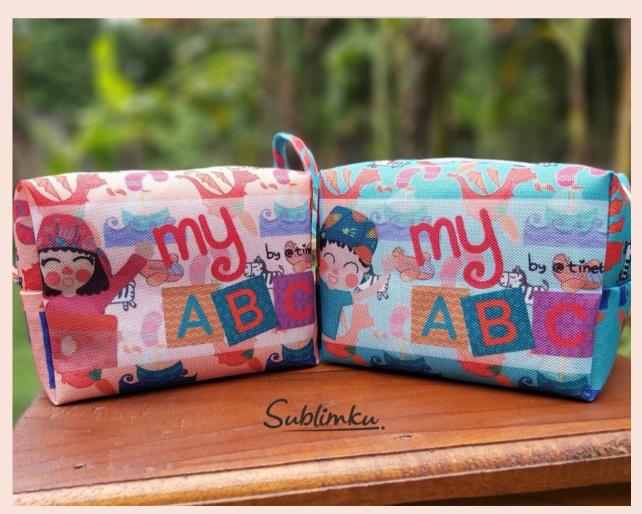

# TOTEBAG / POUCH

Totebag/Pouch is one of the Dependable product from Sublimku, The high quality print indoors, Blacu canvas material, eco-friendly and comfortable to carry

Pillow is one of the Dependable product from Sublimku, made Soft fabrics, The high quality print indoors, Does not wash off badly, Super soft ingredient, Super cushiony pillows