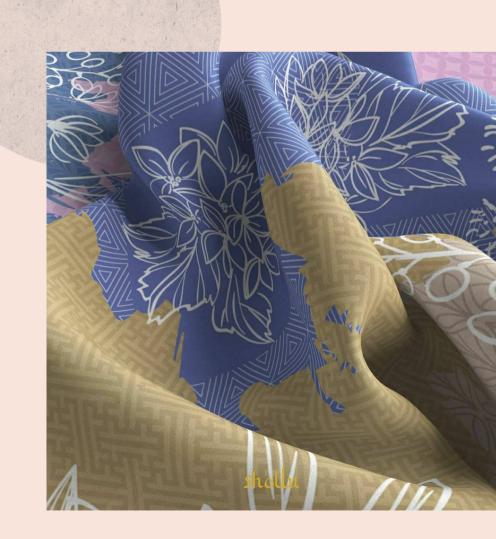

#### PRAYER MATS

Prayer Mats Travel is one of the superior product from Sublimku, made of waterproof materials, easy to clean that are elegant design and practically everywhere

Hijab is one of the Dependable product from Sublimku, made Soft, lightweight, comes off the radar, has no hair, stays on all days because of premium materials and certainly makes the appearance even more beautiful and elegant