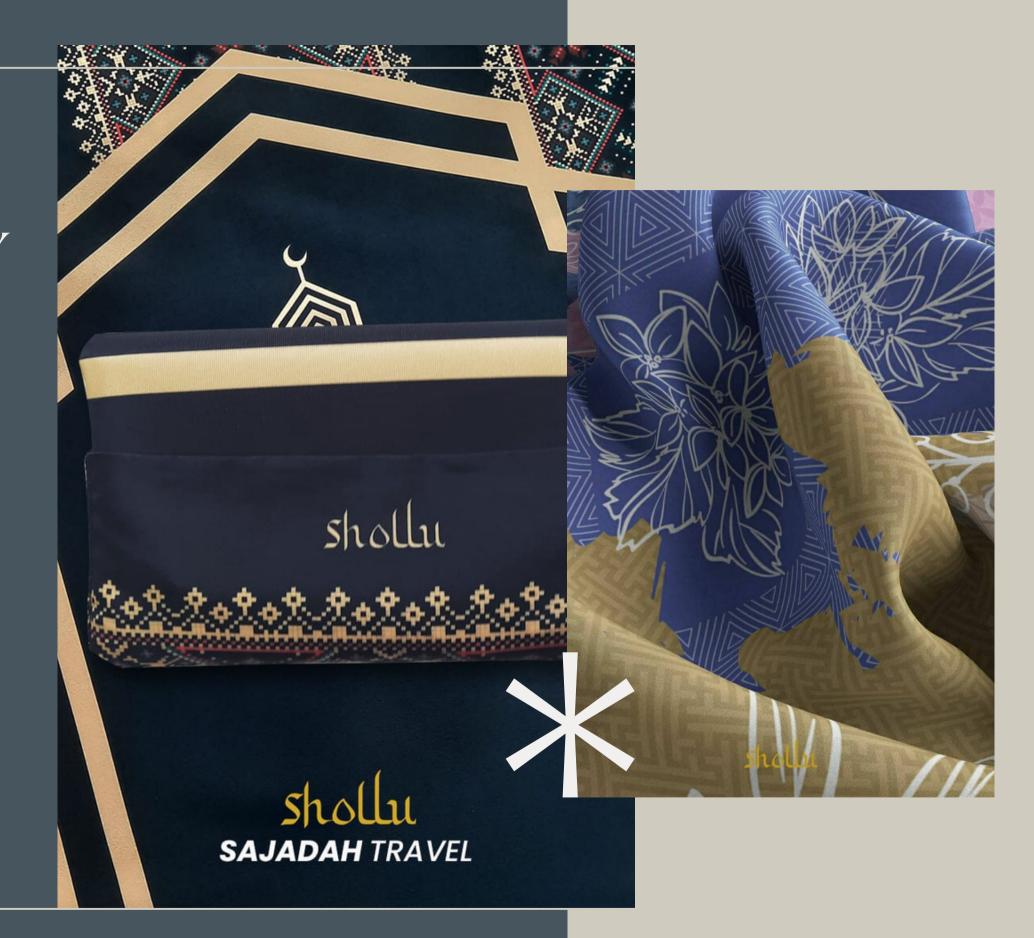

#### PRAYER MATS

Prayer Mats Travel is one of the superior product from Sublimku, made of waterproof materials, easy to clean that are elegant design and practically everywhere

Hijab is one of the Dependable product from Sublimku, made Soft, lightweight, comes off the radar, has no hair, stays on all days because of premium materials and certainly makes the appearance even more beautiful and elegant