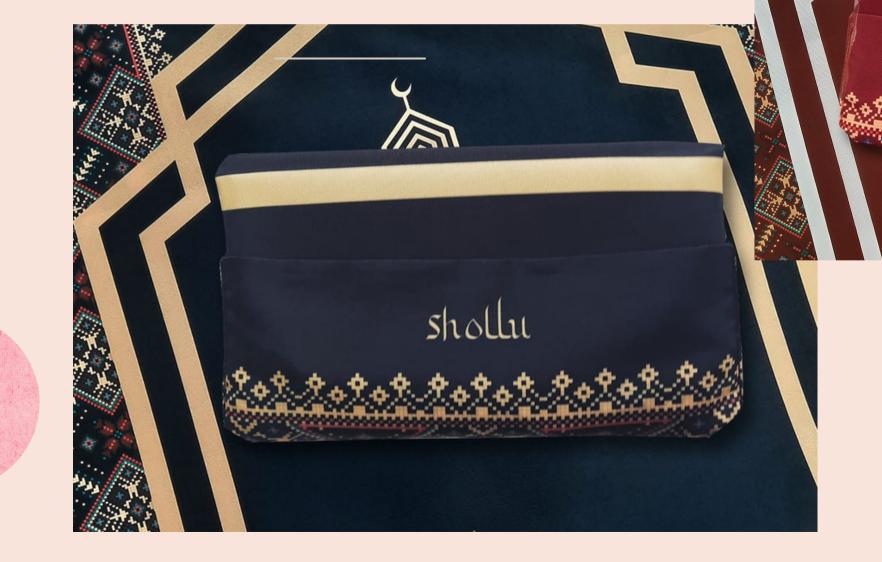

#### PRAYER MATS

Prayer Mats Travel is one of the superior product from Sublimku, made of waterproof materials, easy to clean that are elegant design and practically everywhere

Hijab is one of the Dependable product from Sublimku, made Soft, lightweight, comes off the radar, has no hair, stays on all days because of premium materials and certainly makes the appearance even more beautiful and elegant