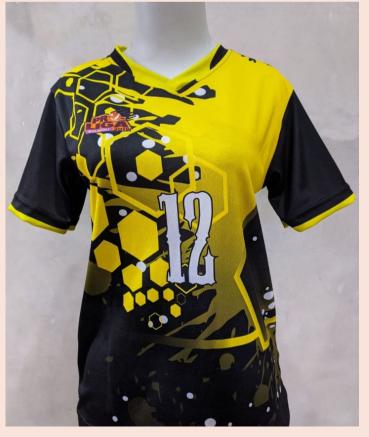

# **JERSEY**

Mask is one of the Dependable product from Sublimku, made Soft fabrics, Double-layer, Comfortable in, Can be washed back, and Her motive is beautiful