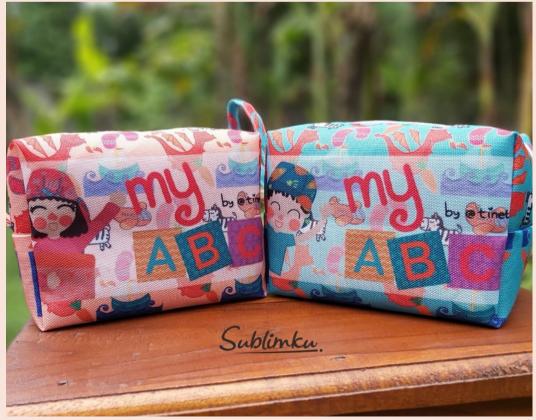

# TOTEBAG / POUCH

Totebag/Pouch is one of the Dependable product from Sublimku, The high quality print indoors, Blacu canvas material, eco-friendly and comfortable to carry

Pillow is one of the Dependable product from Sublimku, made Soft fabrics, The high quality print indoors, Does not wash off badly, Super soft ingredient, Super cushiony pillows