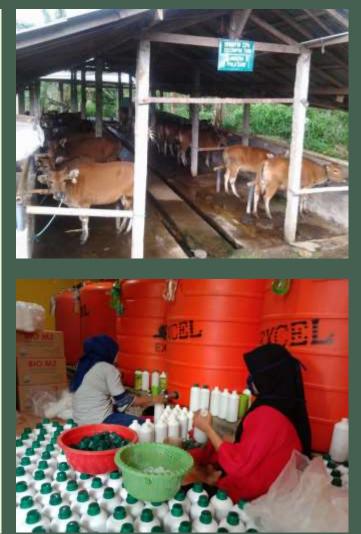

## **PRODUCT OVERVIEW**

Bio M2 Liquid Organic Fertilizer raw material in the form of cow waste and urine that has been fermented through biogas digester as well as additional organic matter so that it is rich in nutrients needed by soil and plants such as Nitrogen, Phospor and potassium.

All the workforce involved are locals who have been trained and given an understanding of organic farming. Production capacity is about 15-20 tons per month. The amount can still be increased because of the raw materials that are quite abundant around the production site.