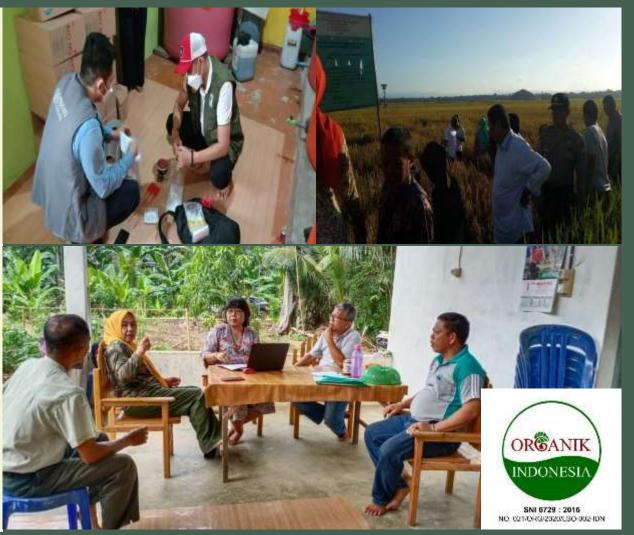

#### **PRODUCT OVERVIEW**

Quality testing has been conducted through a laboratory and test effectiveness on agricultural land by institutions appointed by the Ministry of Health Agriculture of the Republic of Indonesia.

An audit has been conducted by a certification body Organic, so it is entitled to install labels Organic SNI in BIO M2 packaging.