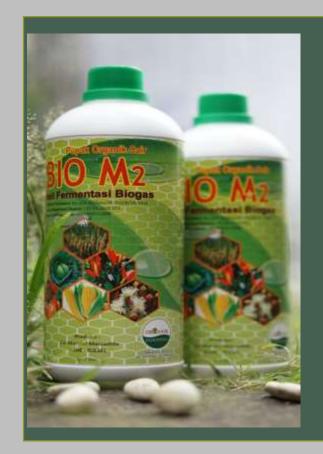

## **PRODUCT OVERVIEW**

Bio M2 Liquid Organic Fertilizer raw material in the form of cow waste and urine that has been fermented through biogas digester as well as additional organic matter so that it is rich in nutrients needed by soil and plants such as Nitrogen, Phospor and potassium.

An audit has been conducted by a certification body Organic, so it is entitled to install labels Organic SNI in BIO M2 packaging.