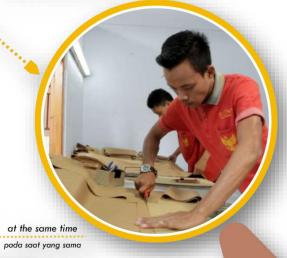

#### MANUFACTURE WORKFLOW

PREPARATION
DEPARTMENT
Selecting the material and cuuting them following the pattern