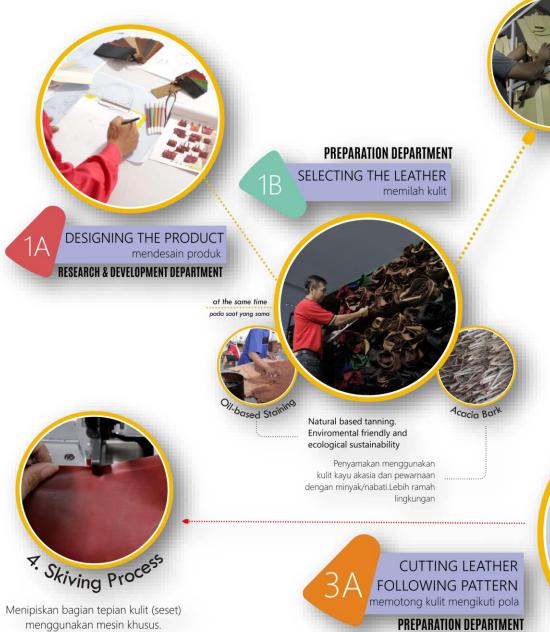

#### MANUFACTURE WORKFLOW

PREPARATION
DEPARTMENT
Selecting the material and cuuting them following the pattern

#### **RESEARCH & DEVELOPMENT DEPARTMENT**

Mengambil pola sesuai dengan produk yang akan dibuat jika sudah ada dan membuat pola baru jika belum ada.

**FABRIC CUTTING DEPARTMENT** 

**PROCESS** 

**BETWEEN PRODUCTS** 