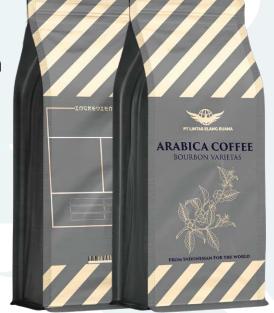

#### **COFFEE** Yellow Bourbon Varietas

Bourbon has red fruit. then bourbon undergoes a natural mutation. Two new varieties were born, namely yellow bourbon and orange bourbon. Yellow bourbon has a more sour taste and is more subtle than regular bourbon.

from a Papandayan mountain in West Java with an altitude of 1400-1500 masl

Yellow Bourbon Varietas

"Aren Palm sugar and Coconut Palm sugar is crystalline sugar made from a liquid called sap or palm nira or coconut tree juice which is cooked until the water content evaporates and is crystallized and then mashed into sugar granules"