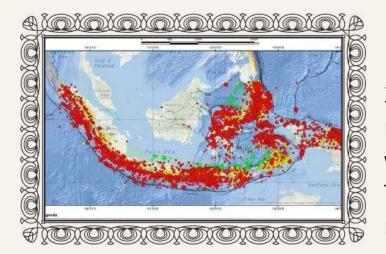

#### About Us

"Jalapati consolidates
Indonesian high Quality
arabica coffee bean from
selected local farmers
community and bridge
them to access global
market."

Indonesia is located in the Pacific ring of fire, and is the 3rd country with the most number of volcanoes in the world with 139 volcanoes. This expanse of volcanoes makes Indonesia the lungs and heaven of the world.

Indonesian coffee is grown in volcanoes, the soil is very rich in minerals that do not exist in other countries. This makes Indonesian coffee has a distinctive taste.

Jalapati brings coffee from Indonesia's mountainous paradise. Our plantations are small in scale and our capacity is only 350,6 tonnes per year, but we are constantly learning and in the process of maintaining the quality of our coffee and forest ecosystem. So that Jalapati can continue to provide quality coffee to you and satisfy your customers.