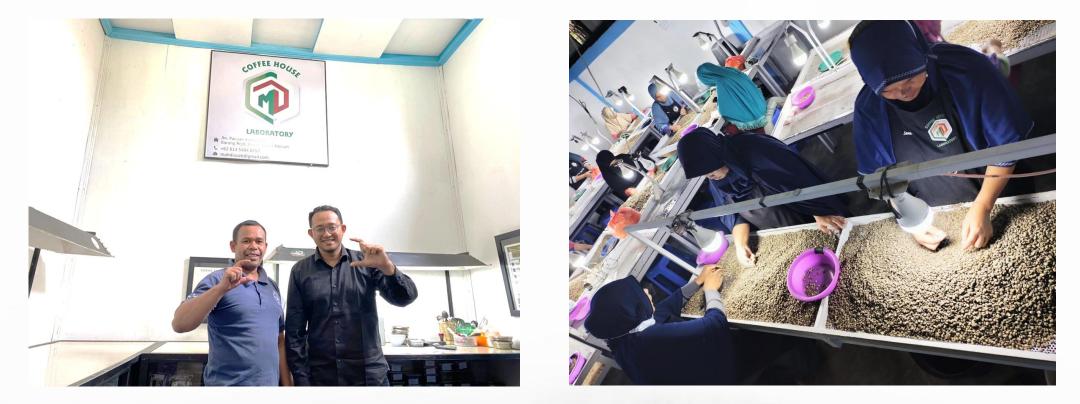

> TRIPLE PICK AND ARTFULLY ROASTED NET WT. 200 GR

> > MADE IN INDONESIA

We partnerships closely with **MDC House Coffee Labs** in Bener Meriah Regency for the rigorous R&D and Quality Control stages. Coffee Quality Control is a complete stage on how to taste and grade coffee. This coffee labs control and identify defective beans and flavour taints. This coffee labs also trains you how to set up a cupping as well as teaching you how all the important modern scoring system works. Coffee QC blows the lid off the cupping process and removes the mystery behind how professional coffee buyers and roasters manage quality.

### R & D CAPABILITY