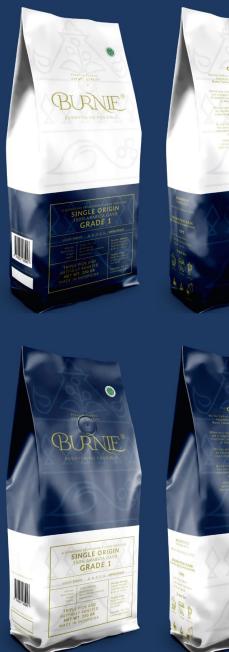

# BURNIE®

A SIGNATURE FROM BURNI TELONG MOUNTAIN SINGLE ORIGIN 100% ARABICA GAYO GRADE 1

LIGHT ROAST OOOOO DARK ROAST

Altitude: 1500-1700 masl Farm/Coop: Burni Telong Origin: Bener Meriah, Indonesia Region: Karang Rejo Process Method: Pulped Natural / Semi Washed and dried on the sun Tasting Notes: Dark chocolate, raisin, molasses, rich body Varietals: Tim Tim, Caturra And Typica

> TRIPLE PICK AND ARTFULLY ROASTED NET WT. 200 GR

> > MADE IN INDONESIA

We partnerships closely with **MDC House Coffee Labs** in Bener Meriah Regency for the rigorous R&D and Quality Control stages. Coffee Quality Control is a complete stage on how to taste and grade coffee. This coffee labs control and identify defective beans and flavour taints. This coffee labs also trains you how to set up a cupping as well as teaching you how all the important modern scoring system works. Coffee QC blows the lid off the cupping process and removes the mystery behind how professional coffee buyers and roasters manage quality.