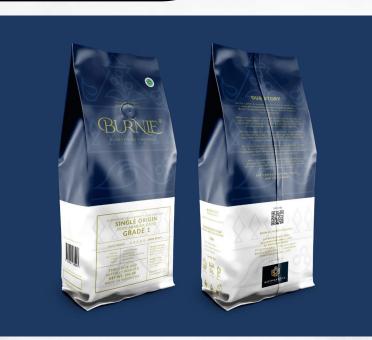

# BURNIE®

A SIGNATURE FROM BURNI TELONG MOUNTAIN SINGLE ORIGIN 100% ARABICA GAYO GRADE 1

LIGHT ROAST OOOOO DARK ROAST

Altitude: 1500-1700 masl Farm/Coop: Burni Telong Origin: Bener Meriah, Indonesia Region: Karang Rejo Process Method: Pulped Natural / Semi Washed and dried on the sun Tasting Notes: Dark chocolate, raisin, molasses, rich body Varietals: Tim Tim, Caturra And Typica

> TRIPLE PICK AND ARTFULLY ROASTED NET WT. 200 GR

> > MADE IN INDONESIA

We partnerships closely with **MDC House Coffee Labs** in Bener Meriah Regency for the rigorous R&D and Quality Control stages. Coffee Quality Control is a complete stage on how to taste and grade coffee. This coffee labs control and identify defective beans and flavour taints. This coffee labs also trains you how to set up a cupping as well as teaching you how all the important modern scoring system works. Coffee QC blows the lid off the cupping process and removes the mystery behind how professional coffee buyers and roasters manage quality.