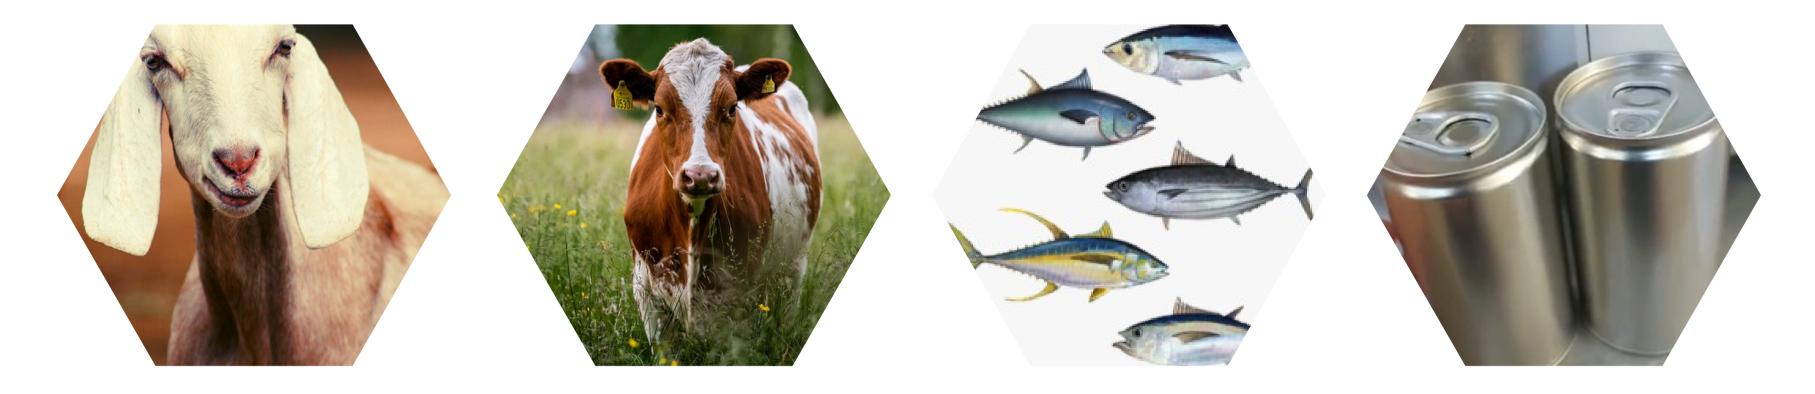

## LIVE ANIMAL

## LIVE ANIMAL

**GOAT** 

## **DIVISION : ALFA ANIMAL INDONESIA**

COW

### **FRESH FISH**

## **CANNED FISH**