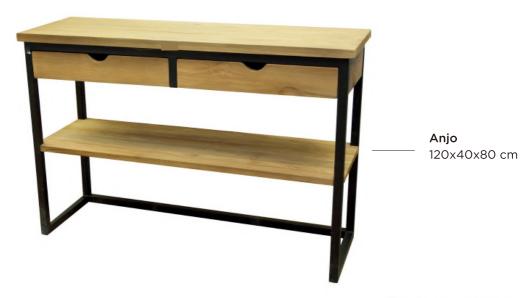

#### **Dt Fishbone**

120x80x78 cm 140x80 cm 75x75 cm

Fishbonet ovat yksilöllisiä,kaikissa pöydissä ei ole maalin jäänteitä

**Anzio 80** 80x40x75 cm

Kayu 1 side table lasikansi 110x45x81 cm

Kayu 3 Coffee table lasikansi 100x70 cm 100x80 cm