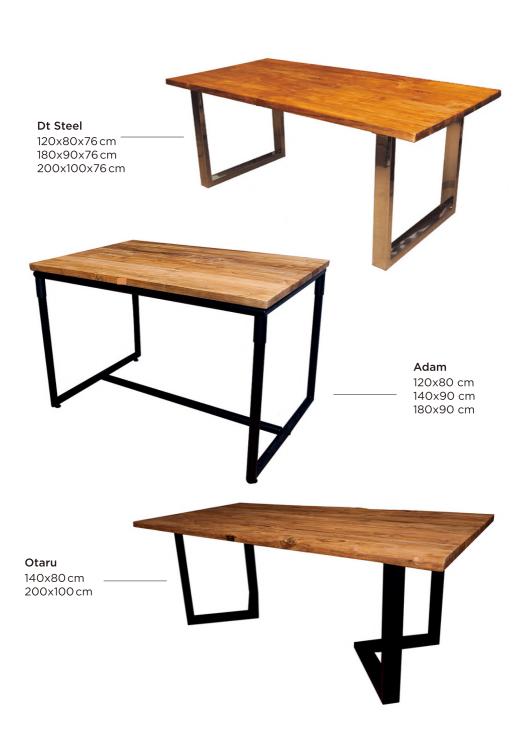

#### **Dt Fishbone**

120x80x78 cm 140x80 cm 75x75 cm

Fishbonet ovat yksilöllisiä,kaikissa pöydissä ei ole maalin jäänteitä

**Anzio 80** 80x40x75 cm

Kayu 1 side table lasikansi 110x45x81 cm

Kayu 3 Coffee table lasikansi 100x70 cm 100x80 cm