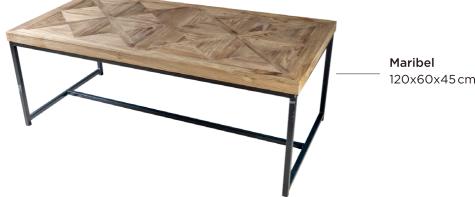

carpenters and craftsmen for perfect results and all the work in our workshop to experiment with the materials and combinations of materials we supervise and test firmly to produce quality products.

We have more than 400 models of furniture made from teak cultivation, recycled teak wood, teak wood, teakblock, and other materials that can be combined according to the design.

With 62 employees we have a capacity of 2-3 containers each month.













### BR-BF 120



BR-BK



## BR-CT120



BR-CT120 BR-BOX



BR-TC140 BR-TC





BR-CAB200B



## BR-CAB90B





BR-BFCAB200B



BR-BFCAB200





















































#### **Dt Fishbone**

120x80x78 cm 140x80 cm 75x75 cm

Fishbonet ovat yksilöllisiä,kaikissa pöydissä ei ole maalin jäänteitä



























**Anzio 80** 80x40x75 cm





Kayu 1 side table lasikansi 110x45x81 cm





Kayu 3 Coffee table lasikansi 100x70 cm 100x80 cm



Rotorua 50x50x60cm











**Lot S** 40x38x55 cm **Lot L** 40x38x77 cm













**Round Stool** 

Round Bar S



Lazy chair 77x125x97





Scaletta 170x45x160 cm

**Fuggia** 100x40x174 cm





**Laci** 105x44x80 cm



Bartoli B 120x40x86cm



Bartoli W 120x40x86 cm

Perugia 100x30x63 cm 120x30x70 cm





Mirror 120x80x78 cm





## Bookshelve

S=50x30x25 cm M=50x50x25 cm L=100x30x25 cm