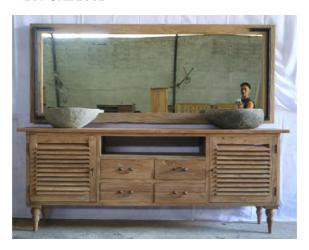

Bartoli B 120x40x86cm

Bartoli W 120x40x86 cm

Perugia 100x30x63 cm 120x30x70 cm

Mirror 120x80x78 cm