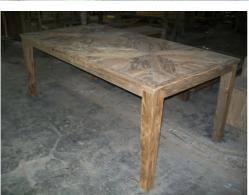

#### **Dt Fishbone**

120x80x78 cm 140x80 cm 75x75 cm

Fishbonet ovat yksilöllisiä,kaikissa pöydissä ei ole maalin jäänteitä

**Anzio 80** 80x40x75 cm

Kayu 1 side table lasikansi 110x45x81 cm

Kayu 3 Coffee table lasikansi 100x70 cm 100x80 cm