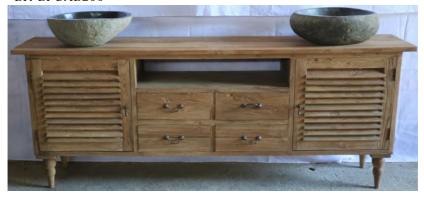

ty. Starting from the selection of raw materials, production process, construction, finishing until the packaging is released on the quality that the customer wants.

Our design team coordinates with carpenters and craftsmen for perfect results and all the work in our workshop to experiment with the materials and combinations of materials we supervise and test firmly to produce quality products.

We have more than 400 models of furniture made from teak cultivation, recycled teak wood, teak wood, teakblock, and other materials that can be combined according to the design.

With 62 employees we have a capacity of 2-3 containers each month.













### BR-BF 120



BR-BK



## BR-CT120



BR-CT120 BR-BOX



BR-TC140 BR-TC





BR-CAB200B



## BR-CAB90B





BR-BFCAB200B



BR-BFCAB200





















































#### **Dt Fishbone**

120x80x78 cm 140x80 cm 75x75 cm

Fishbonet ovat yksilöllisiä,kaikissa pöydissä ei ole maalin jäänteitä



























**Anzio 80** 80x40x75 cm





Kayu 1 side table lasikansi 110x45x81 cm





Kayu 3 Coffee table lasikansi 100x70 cm 100x80 cm



Rotorua 50x50x60cm











**Lot S** 40x38x55 cm **Lot L** 40x38x77 cm













**Round Stool** 

Round Bar S



Lazy chair 77x125x97





Scaletta 170x45x160 cm

**Fuggia** 100x40x174 cm





**Laci** 105x44x80 cm



Bartoli B 120x40x86cm



Bartoli W 120x40x86 cm

Perugia 100x30x63 cm 120x30x70 cm





Mirror 120x80x78 cm





## Bookshelve

S=50x30x25 cm M=50x50x25 cm L=100x30x25 cm