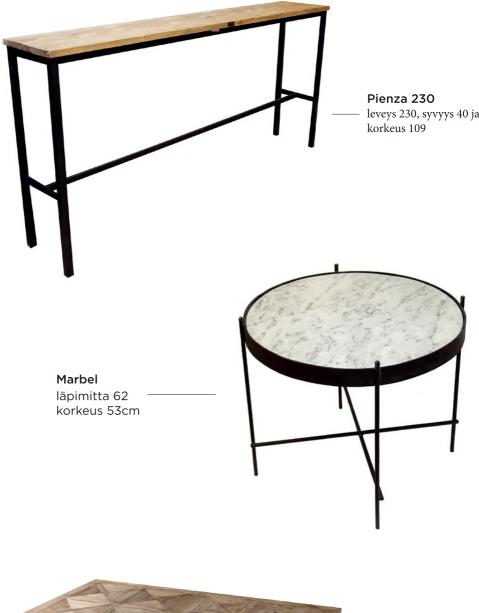

h carpenters and craftsmen for perfect results and all the work in our workshop to experiment with the materials and combinations of materials we supervise and test firmly to produce quality products.

We have more than 400 models of furniture made from teak cultivation, recycled teak wood, teak wood, teakblock, and other materials that can be combined according to the design.

With 62 employees we have a capacity of 2-3 containers each month.













### BR-BF 120



BR-BK



## BR-CT120



BR-CT120 BR-BOX



BR-TC140 BR-TC





BR-CAB200B



## BR-CAB90B





BR-BFCAB200B



BR-BFCAB200





















































#### **Dt Fishbone**

120x80x78 cm 140x80 cm 75x75 cm

Fishbonet ovat yksilöllisiä,kaikissa pöydissä ei ole maalin jäänteitä



























**Anzio 80** 80x40x75 cm





Kayu 1 side table lasikansi 110x45x81 cm





Kayu 3 Coffee table lasikansi 100x70 cm 100x80 cm



Rotorua 50x50x60cm











**Lot S** 40x38x55 cm **Lot L** 40x38x77 cm













**Round Stool** 

Round Bar S



Lazy chair 77x125x97





Scaletta 170x45x160 cm

**Fuggia** 100x40x174 cm





**Laci** 105x44x80 cm



Bartoli B 120x40x86cm



Bartoli W 120x40x86 cm

Perugia 100x30x63 cm 120x30x70 cm





Mirror 120x80x78 cm





## Bookshelve

S=50x30x25 cm M=50x50x25 cm L=100x30x25 cm