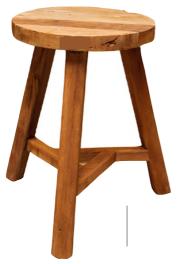

Rotorua 50x50x60cm

**Lot S** 40x38x55 cm **Lot L** 40x38x77 cm

**Round Stool** 

Round Bar S

Lazy chair 77x125x97

Scaletta 170x45x160 cm

**Fuggia** 100x40x174 cm

**Laci** 105x44x80 cm