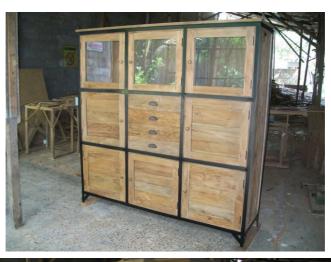

. Starting from the selection of raw materials, production process, construction, finishing until the packaging is released on the quality that the customer wants.

Our design team coordinates with carpenters and craftsmen for perfect results and all the work in our workshop to experiment with the materials and combinations of materials we supervise and test firmly to produce quality products.

We have more than 400 models of furniture made from teak cultivation, recycled teak wood, teak wood, teakblock, and other materials that can be combined according to the design.

With 62 employees we have a capacity of 2-3 containers each month.













### BR-BF 120



BR-BK



## BR-CT120



BR-CT120 BR-BOX



BR-TC140 BR-TC





BR-CAB200B



## BR-CAB90B





BR-BFCAB200B



BR-BFCAB200





















































#### **Dt Fishbone**

120x80x78 cm 140x80 cm 75x75 cm

Fishbonet ovat yksilöllisiä,kaikissa pöydissä ei ole maalin jäänteitä



























**Anzio 80** 80x40x75 cm





Kayu 1 side table lasikansi 110x45x81 cm





Kayu 3 Coffee table lasikansi 100x70 cm 100x80 cm



Rotorua 50x50x60cm











**Lot S** 40x38x55 cm **Lot L** 40x38x77 cm













**Round Stool** 

Round Bar S



Lazy chair 77x125x97





Scaletta 170x45x160 cm

**Fuggia** 100x40x174 cm





**Laci** 105x44x80 cm



Bartoli B 120x40x86cm



Bartoli W 120x40x86 cm

Perugia 100x30x63 cm 120x30x70 cm





Mirror 120x80x78 cm





## Bookshelve

S=50x30x25 cm M=50x50x25 cm L=100x30x25 cm