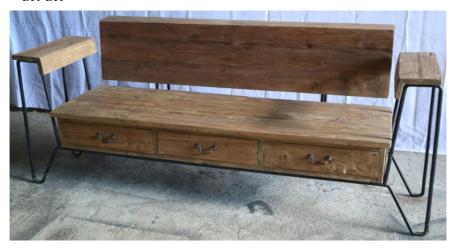

rvices to suit your tastes and budget. Our workshop is integrated with high standard production supervision for quality. Starting from the selection of raw materials, production process, construction, finishing until the packaging is released on the quality that the customer wants.

Our design team coordinates with carpenters and craftsmen for perfect results and all the work in our workshop to experiment with the materials and combinations of materials we supervise and test firmly to produce quality products.

We have more than 400 models of furniture made from teak cultivation, recycled teak wood, teak wood, teakblock, and other materials that can be combined according to the design.

With 62 employees we have a capacity of 2-3 containers each month.













### BR-BF 120



BR-BK



## BR-CT120



BR-CT120 BR-BOX



BR-TC140 BR-TC





BR-CAB200B



## BR-CAB90B





BR-BFCAB200B



BR-BFCAB200





















































#### **Dt Fishbone**

120x80x78 cm 140x80 cm 75x75 cm

Fishbonet ovat yksilöllisiä,kaikissa pöydissä ei ole maalin jäänteitä



























**Anzio 80** 80x40x75 cm





Kayu 1 side table lasikansi 110x45x81 cm





Kayu 3 Coffee table lasikansi 100x70 cm 100x80 cm



Rotorua 50x50x60cm











**Lot S** 40x38x55 cm **Lot L** 40x38x77 cm













**Round Stool** 

Round Bar S



Lazy chair 77x125x97





Scaletta 170x45x160 cm

**Fuggia** 100x40x174 cm





**Laci** 105x44x80 cm



Bartoli B 120x40x86cm



Bartoli W 120x40x86 cm

Perugia 100x30x63 cm 120x30x70 cm





Mirror 120x80x78 cm





## Bookshelv