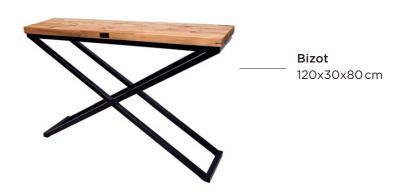

with carpenters and craftsmen for perfect results and all the work in our workshop to experiment with the materials and combinations of materials we supervise and test firmly to produce quality products.

We have more than 400 models of furniture made from teak cultivation, recycled teak wood, teak wood, teakblock, and other materials that can be combined according to the design.

With 62 employees we have a capacity of 2-3 containers each month.













### BR-BF 120



BR-BK



## BR-CT120



BR-CT120 BR-BOX



BR-TC140 BR-TC





BR-CAB200B



## BR-CAB90B





BR-BFCAB200B



BR-BFCAB200





















































#### **Dt Fishbone**

120x80x78 cm 140x80 cm 75x75 cm

Fishbonet ovat yksilöllisiä,kaikissa pöydissä ei ole maalin jäänteitä



























**Anzio 80** 80x40x75 cm





Kayu 1 side table lasikansi 110x45x81 cm





Kayu 3 Coffee table lasikansi 100x70 cm 100x80 cm



Rotorua 50x50x60cm











**Lot S** 40x38x55 cm **Lot L** 40x38x77 cm













**Round Stool** 

Round Bar S



Lazy chair 77x125x97





Scaletta 170x45x160 cm

**Fuggia** 100x40x174 cm





**Laci** 105x44x80 cm



Bartoli B 120x40x86cm



Bartoli W 120x40x86 cm

Perugia 100x30x63 cm 120x30x70 cm





Mirror 120x80x78 cm





## Bookshelve

S=50x30x25 cm M=50x50x25 cm L=100x30x25 cm