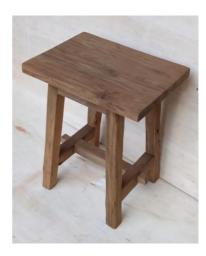

raw materials, production process, construction, finishing until the packaging is released on the quality that the customer wants.

Our design team coordinates with carpenters and craftsmen for perfect results and all the work in our workshop to experiment with the materials and combinations of materials we supervise and test firmly to produce quality products.

We have more than 400 models of furniture made from teak cultivation, recycled teak wood, teak wood, teakblock, and other materials that can be combined according to the design.

With 62 employees we have a capacity of 2-3 containers each month.













### BR-BF 120



BR-BK



## BR-CT120



BR-CT120 BR-BOX



BR-TC140 BR-TC





BR-CAB200B



## BR-CAB90B





BR-BFCAB200B



BR-BFCAB200





















































#### **Dt Fishbone**

120x80x78 cm 140x80 cm 75x75 cm

Fishbonet ovat yksilöllisiä,kaikissa pöydissä ei ole maalin jäänteitä



























**Anzio 80** 80x40x75 cm





Kayu 1 side table lasikansi 110x45x81 cm





Kayu 3 Coffee table lasikansi 100x70 cm 100x80 cm



Rotorua 50x50x60cm











**Lot S** 40x38x55 cm **Lot L** 40x38x77 cm













**Round Stool** 

Round Bar S



Lazy chair 77x125x97





Scaletta 170x45x160 cm

**Fuggia** 100x40x174 cm





**Laci** 105x44x80 cm



Bartoli B 120x40x86cm



Bartoli W 120x40x86 cm

Perugia 100x30x63 cm 120x30x70 cm





Mirror 120x80x78 cm





## Bookshelve

S=50x30x25 cm M=50x50x25 cm L=100x30x25 cm