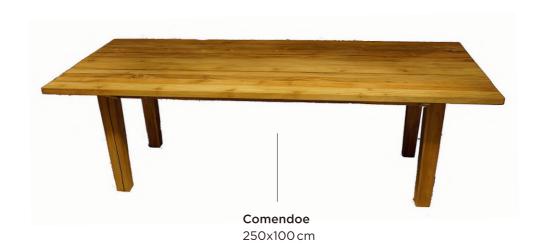

rdinates with carpenters and craftsmen for perfect results and all the work in our workshop to experiment with the materials and combinations of materials we supervise and test firmly to produce quality products.

We have more than 400 models of furniture made from teak cultivation, recycled teak wood, teak wood, teakblock, and other materials that can be combined according to the design.

With 62 employees we have a capacity of 2-3 containers each month.













### BR-BF 120



BR-BK



## BR-CT120



BR-CT120 BR-BOX



BR-TC140 BR-TC





BR-CAB200B



## BR-CAB90B





BR-BFCAB200B



BR-BFCAB200





















































#### **Dt Fishbone**

120x80x78 cm 140x80 cm 75x75 cm

Fishbonet ovat yksilöllisiä,kaikissa pöydissä ei ole maalin jäänteitä



























**Anzio 80** 80x40x75 cm





Kayu 1 side table lasikansi 110x45x81 cm





Kayu 3 Coffee table lasikansi 100x70 cm 100x80 cm



Rotorua 50x50x60cm











**Lot S** 40x38x55 cm **Lot L** 40x38x77 cm













**Round Stool** 

Round Bar S



Lazy chair 77x125x97





Scaletta 170x45x160 cm

**Fuggia** 100x40x174 cm





**Laci** 105x44x80 cm



Bartoli B 120x40x86cm



Bartoli W 120x40x86 cm

Perugia 100x30x63 cm 120x30x70 cm





Mirror 120x80x78 cm





## Bookshelve

S=50x30x25 cm M=50x50x25 cm L=100x30x25 cm