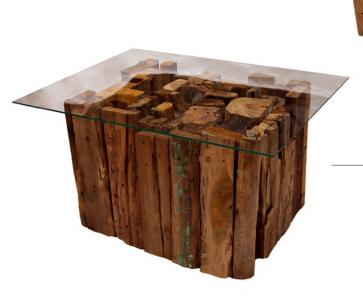

#### **Dt Fishbone**

120x80x78 cm 140x80 cm 75x75 cm

Fishbonet ovat yksilöllisiä,kaikissa pöydissä ei ole maalin jäänteitä

**Anzio 80** 80x40x75 cm

Kayu 1 side table lasikansi 110x45x81 cm

Kayu 3 Coffee table lasikansi 100x70 cm 100x80 cm