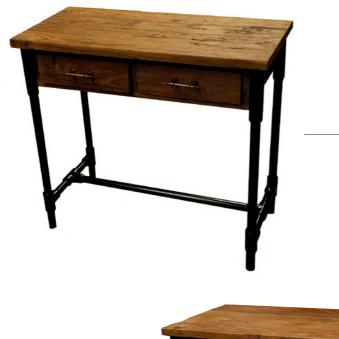

#### **Dt Fishbone**

120x80x78 cm 140x80 cm 75x75 cm

Fishbonet ovat yksilöllisiä,kaikissa pöydissä ei ole maalin jäänteitä

**Anzio 80** 80x40x75 cm

Kayu 1 side table lasikansi 110x45x81 cm

Kayu 3 Coffee table lasikansi 100x70 cm 100x80 cm