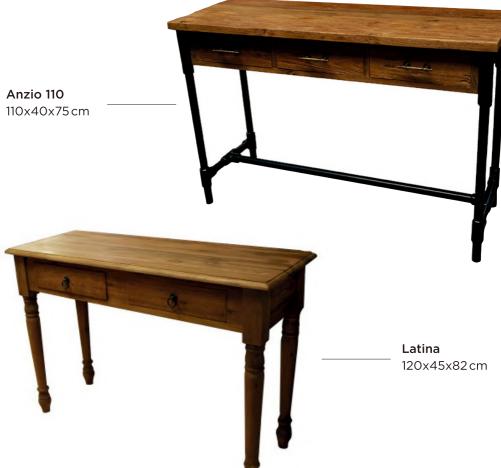

#### **Dt Fishbone**

120x80x78 cm 140x80 cm 75x75 cm

Fishbonet ovat yksilöllisiä,kaikissa pöydissä ei ole maalin jäänteitä

**Anzio 80** 80x40x75 cm

Kayu 1 side table lasikansi 110x45x81 cm

Kayu 3 Coffee table lasikansi 100x70 cm 100x80 cm