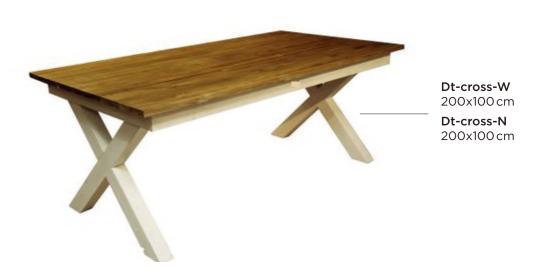

inates with carpenters and craftsmen for perfect results and all the work in our workshop to experiment with the materials and combinations of materials we supervise and test firmly to produce quality products.

We have more than 400 models of furniture made from teak cultivation, recycled teak wood, teak wood, teakblock, and other materials that can be combined according to the design.

With 62 employees we have a capacity of 2-3 containers each month.













### BR-BF 120



BR-BK



## BR-CT120



BR-CT120 BR-BOX



BR-TC140 BR-TC





BR-CAB200B



## BR-CAB90B





BR-BFCAB200B



BR-BFCAB200





















































#### **Dt Fishbone**

120x80x78 cm 140x80 cm 75x75 cm

Fishbonet ovat yksilöllisiä,kaikissa pöydissä ei ole maalin jäänteitä



























**Anzio 80** 80x40x75 cm





Kayu 1 side table lasikansi 110x45x81 cm





Kayu 3 Coffee table lasikansi 100x70 cm 100x80 cm



Rotorua 50x50x60cm











**Lot S** 40x38x55 cm **Lot L** 40x38x77 cm













**Round Stool** 

Round Bar S



Lazy chair 77x125x97





Scaletta 170x45x160 cm

**Fuggia** 100x40x174 cm





**Laci** 105x44x80 cm



Bartoli B 120x40x86cm



Bartoli W 120x40x86 cm

Perugia 100x30x63 cm 120x30x70 cm





Mirror 120x80x78 cm





## Bookshelve

S=50x30x25 cm M=50x50x25 cm L=100x30x25 cm