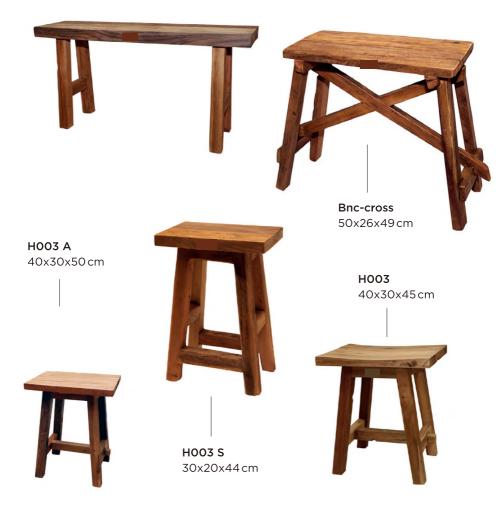

Rotorua 50x50x60cm

**Lot S** 40x38x55 cm **Lot L** 40x38x77 cm

**Round Stool** 

Round Bar S

Lazy chair 77x125x97

Scaletta 170x45x160 cm

**Fuggia** 100x40x174 cm

**Laci** 105x44x80 cm