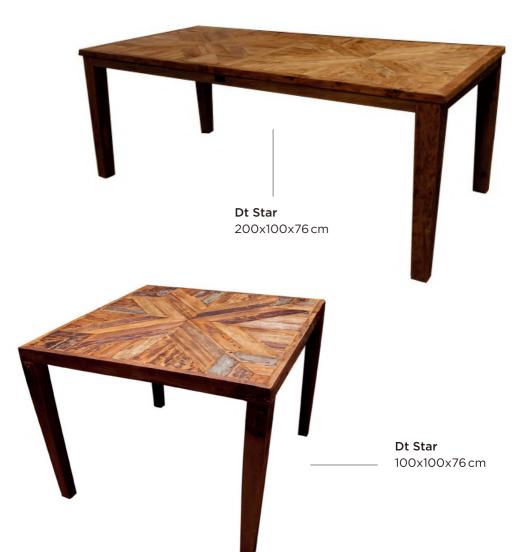

#### **Dt Fishbone**

120x80x78 cm 140x80 cm 75x75 cm

Fishbonet ovat yksilöllisiä,kaikissa pöydissä ei ole maalin jäänteitä

**Anzio 80** 80x40x75 cm

Kayu 1 side table lasikansi 110x45x81 cm

Kayu 3 Coffee table lasikansi 100x70 cm 100x80 cm