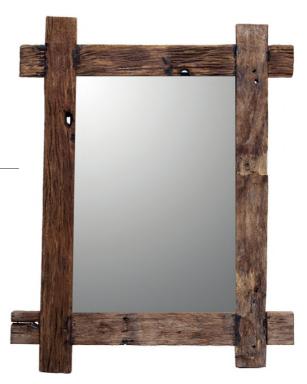

Bartoli B 120x40x86cm

Bartoli W 120x40x86 cm

Perugia 100x30x63 cm 120x30x70 cm

Mirror 120x80x78 cm