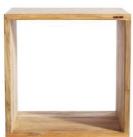

F 120



BR-BK



## BR-CT120



BR-CT120 BR-BOX



BR-TC140 BR-TC





BR-CAB200B



## BR-CAB90B





BR-BFCAB200B



BR-BFCAB200





















































#### **Dt Fishbone**

120x80x78 cm 140x80 cm 75x75 cm

Fishbonet ovat yksilöllisiä,kaikissa pöydissä ei ole maalin jäänteitä



























**Anzio 80** 80x40x75 cm





Kayu 1 side table lasikansi 110x45x81 cm





Kayu 3 Coffee table lasikansi 100x70 cm 100x80 cm



Rotorua 50x50x60cm











**Lot S** 40x38x55 cm **Lot L** 40x38x77 cm













**Round Stool** 

Round Bar S



Lazy chair 77x125x97





Scaletta 170x45x160 cm

**Fuggia** 100x40x174 cm





**Laci** 105x44x80 cm



Bartoli B 120x40x86cm



Bartoli W 120x40x86 cm

Perugia 100x30x63 cm 120x30x70 cm





Mirror 120x80x78 cm





## Bookshelve

S=50x30x25 cm M=50x50x25 cm L=100x30x25 cm