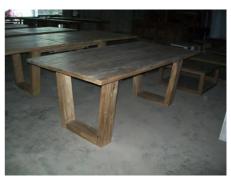

#### **Dt Fishbone**

120x80x78 cm 140x80 cm 75x75 cm

Fishbonet ovat yksilöllisiä,kaikissa pöydissä ei ole maalin jäänteitä

**Anzio 80** 80x40x75 cm

Kayu 1 side table lasikansi 110x45x81 cm

Kayu 3 Coffee table lasikansi 100x70 cm 100x80 cm