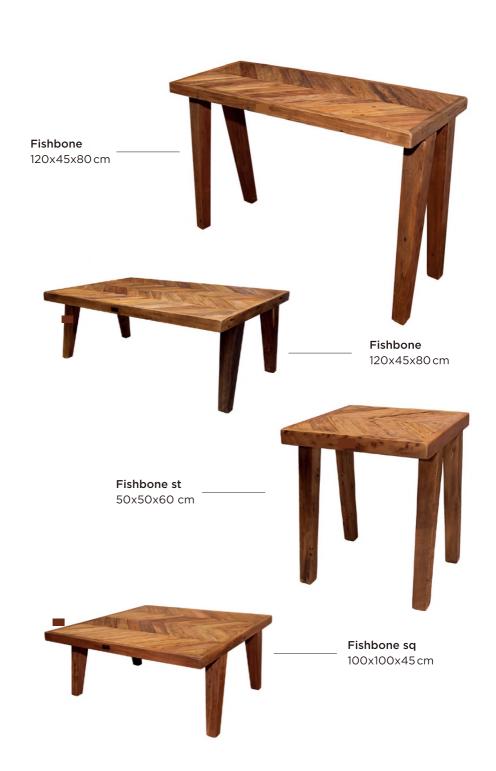

#### **Dt Fishbone**

120x80x78 cm 140x80 cm 75x75 cm

Fishbonet ovat yksilöllisiä,kaikissa pöydissä ei ole maalin jäänteitä

**Anzio 80** 80x40x75 cm

Kayu 1 side table lasikansi 110x45x81 cm

Kayu 3 Coffee table lasikansi 100x70 cm 100x80 cm