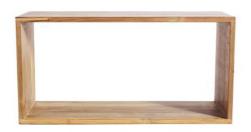

120



BR-BK



## BR-CT120



BR-CT120 BR-BOX



BR-TC140 BR-TC





BR-CAB200B



## BR-CAB90B





BR-BFCAB200B



BR-BFCAB200





















































#### **Dt Fishbone**

120x80x78 cm 140x80 cm 75x75 cm

Fishbonet ovat yksilöllisiä,kaikissa pöydissä ei ole maalin jäänteitä



























**Anzio 80** 80x40x75 cm





Kayu 1 side table lasikansi 110x45x81 cm





Kayu 3 Coffee table lasikansi 100x70 cm 100x80 cm



Rotorua 50x50x60cm











**Lot S** 40x38x55 cm **Lot L** 40x38x77 cm













**Round Stool** 

Round Bar S



Lazy chair 77x125x97





Scaletta 170x45x160 cm

**Fuggia** 100x40x174 cm





**Laci** 105x44x80 cm



Bartoli B 120x40x86cm



Bartoli W 120x40x86 cm

Perugia 100x30x63 cm 120x30x70 cm





Mirror 120x80x78 cm





## Bookshelve

S=50x30x25 cm M=50x50x25 cm L=100x30x25 cm