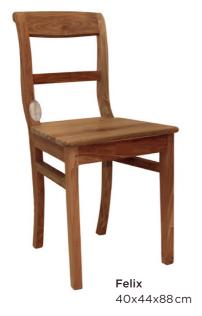

est firmly to produce quality products.

We have more than 400 models of furniture made from teak cultivation, recycled teak wood, teak wood, teakblock, and other materials that can be combined according to the design.

With 62 employees we have a capacity of 2-3 containers each month.













### BR-BF 120



BR-BK



## BR-CT120



BR-CT120 BR-BOX



BR-TC140 BR-TC





BR-CAB200B



## BR-CAB90B





BR-BFCAB200B



BR-BFCAB200





















































#### **Dt Fishbone**

120x80x78 cm 140x80 cm 75x75 cm

Fishbonet ovat yksilöllisiä,kaikissa pöydissä ei ole maalin jäänteitä



























**Anzio 80** 80x40x75 cm





Kayu 1 side table lasikansi 110x45x81 cm





Kayu 3 Coffee table lasikansi 100x70 cm 100x80 cm



Rotorua 50x50x60cm











**Lot S** 40x38x55 cm **Lot L** 40x38x77 cm













**Round Stool** 

Round Bar S



Lazy chair 77x125x97





Scaletta 170x45x160 cm

**Fuggia** 100x40x174 cm





**Laci** 105x44x80 cm



Bartoli B 120x40x86cm



Bartoli W 120x40x86 cm

Perugia 100x30x63 cm 120x30x70 cm





Mirror 120x80x78 cm





## Bookshelve

S=50x30x25 cm M=50x50x25 cm L=100x30x25 cm