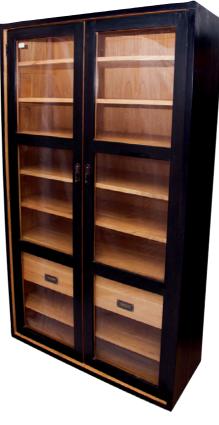

that can be combined according to the design.

With 62 employees we have a capacity of 2-3 containers each month.













### BR-BF 120



BR-BK



## BR-CT120



BR-CT120 BR-BOX



BR-TC140 BR-TC





BR-CAB200B



## BR-CAB90B





BR-BFCAB200B



BR-BFCAB200





















































#### **Dt Fishbone**

120x80x78 cm 140x80 cm 75x75 cm

Fishbonet ovat yksilöllisiä,kaikissa pöydissä ei ole maalin jäänteitä



























**Anzio 80** 80x40x75 cm





Kayu 1 side table lasikansi 110x45x81 cm





Kayu 3 Coffee table lasikansi 100x70 cm 100x80 cm



Rotorua 50x50x60cm











**Lot S** 40x38x55 cm **Lot L** 40x38x77 cm













**Round Stool** 

Round Bar S



Lazy chair 77x125x97





Scaletta 170x45x160 cm

**Fuggia** 100x40x174 cm





**Laci** 105x44x80 cm



Bartoli B 120x40x86cm



Bartoli W 120x40x86 cm

Perugia 100x30x63 cm 120x30x70 cm





Mirror 120x80x78 cm





## Bookshelve

S=50x30x25 cm M=50x50x25 cm L=100x30x25 cm