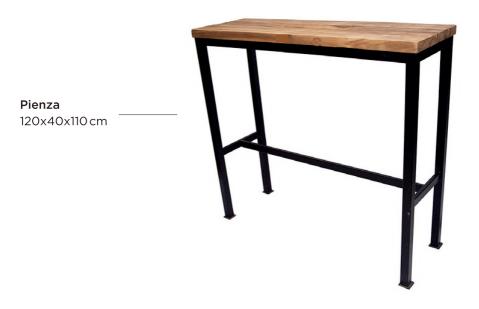

es with carpenters and craftsmen for perfect results and all the work in our workshop to experiment with the materials and combinations of materials we supervise and test firmly to produce quality products.

We have more than 400 models of furniture made from teak cultivation, recycled teak wood, teak wood, teakblock, and other materials that can be combined according to the design.

With 62 employees we have a capacity of 2-3 containers each month.













### BR-BF 120



BR-BK



## BR-CT120



BR-CT120 BR-BOX



BR-TC140 BR-TC





BR-CAB200B



## BR-CAB90B





BR-BFCAB200B



BR-BFCAB200





















































#### **Dt Fishbone**

120x80x78 cm 140x80 cm 75x75 cm

Fishbonet ovat yksilöllisiä,kaikissa pöydissä ei ole maalin jäänteitä



























**Anzio 80** 80x40x75 cm





Kayu 1 side table lasikansi 110x45x81 cm





Kayu 3 Coffee table lasikansi 100x70 cm 100x80 cm



Rotorua 50x50x60cm











**Lot S** 40x38x55 cm **Lot L** 40x38x77 cm













**Round Stool** 

Round Bar S



Lazy chair 77x125x97





Scaletta 170x45x160 cm

**Fuggia** 100x40x174 cm





**Laci** 105x44x80 cm



Bartoli B 120x40x86cm



Bartoli W 120x40x86 cm

Perugia 100x30x63 cm 120x30x70 cm





Mirror 120x80x78 cm





## Bookshelve

S=50x30x25 cm M=50x50x25 cm L=100x30x25 cm