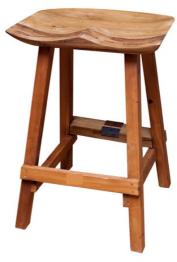

t firmly to produce quality products.

We have more than 400 models of furniture made from teak cultivation, recycled teak wood, teak wood, teakblock, and other materials that can be combined according to the design.

With 62 employees we have a capacity of 2-3 containers each month.













### BR-BF 120



BR-BK



## BR-CT120



BR-CT120 BR-BOX



BR-TC140 BR-TC





BR-CAB200B



## BR-CAB90B





BR-BFCAB200B



BR-BFCAB200





















































#### **Dt Fishbone**

120x80x78 cm 140x80 cm 75x75 cm

Fishbonet ovat yksilöllisiä,kaikissa pöydissä ei ole maalin jäänteitä



























**Anzio 80** 80x40x75 cm





Kayu 1 side table lasikansi 110x45x81 cm





Kayu 3 Coffee table lasikansi 100x70 cm 100x80 cm



Rotorua 50x50x60cm











**Lot S** 40x38x55 cm **Lot L** 40x38x77 cm













**Round Stool** 

Round Bar S



Lazy chair 77x125x97





Scaletta 170x45x160 cm

**Fuggia** 100x40x174 cm





**Laci** 105x44x80 cm



Bartoli B 120x40x86cm



Bartoli W 120x40x86 cm

Perugia 100x30x63 cm 120x30x70 cm





Mirror 120x80x78 cm





## Bookshelve

S=50x30x25 cm M=50x50x25 cm L=100x30x25 cm