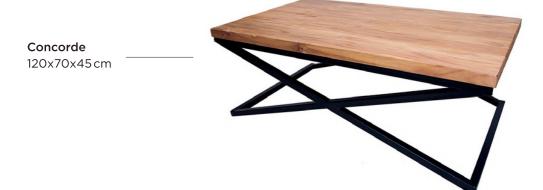

ith carpenters and craftsmen for perfect results and all the work in our workshop to experiment with the materials and combinations of materials we supervise and test firmly to produce quality products.

We have more than 400 models of furniture made from teak cultivation, recycled teak wood, teak wood, teakblock, and other materials that can be combined according to the design.

With 62 employees we have a capacity of 2-3 containers each month.













### BR-BF 120



BR-BK



## BR-CT120



BR-CT120 BR-BOX



BR-TC140 BR-TC





BR-CAB200B



## BR-CAB90B





BR-BFCAB200B



BR-BFCAB200





















































#### **Dt Fishbone**

120x80x78 cm 140x80 cm 75x75 cm

Fishbonet ovat yksilöllisiä,kaikissa pöydissä ei ole maalin jäänteitä



























**Anzio 80** 80x40x75 cm





Kayu 1 side table lasikansi 110x45x81 cm





Kayu 3 Coffee table lasikansi 100x70 cm 100x80 cm



Rotorua 50x50x60cm











**Lot S** 40x38x55 cm **Lot L** 40x38x77 cm













**Round Stool** 

Round Bar S



Lazy chair 77x125x97





Scaletta 170x45x160 cm

**Fuggia** 100x40x174 cm





**Laci** 105x44x80 cm



Bartoli B 120x40x86cm



Bartoli W 120x40x86 cm

Perugia 100x30x63 cm 120x30x70 cm





Mirror 120x80x78 cm





## Bookshelve

S=50x30x25 cm M=50x50x25 cm L=100x30x25 cm