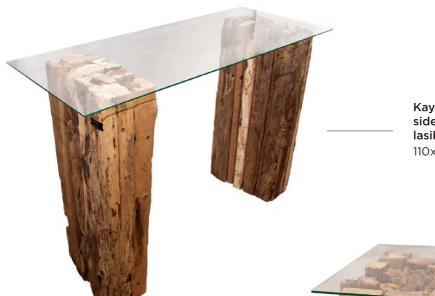

#### **Dt Fishbone**

120x80x78 cm 140x80 cm 75x75 cm

Fishbonet ovat yksilöllisiä,kaikissa pöydissä ei ole maalin jäänteitä

**Anzio 80** 80x40x75 cm

Kayu 1 side table lasikansi 110x45x81 cm

Kayu 3 Coffee table lasikansi 100x70 cm 100x80 cm