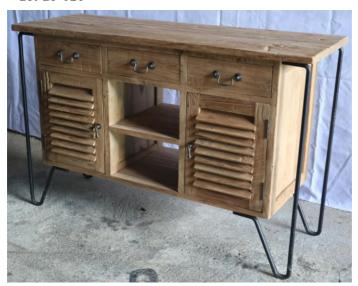

right services to suit your tastes and budget. Our workshop is integrated with high standard production supervision for quality. Starting from the selection of raw materials, production process, construction, finishing until the packaging is released on the quality that the customer wants.

Our design team coordinates with carpenters and craftsmen for perfect results and all the work in our workshop to experiment with the materials and combinations of materials we supervise and test firmly to produce quality products.

We have more than 400 models of furniture made from teak cultivation, recycled teak wood, teak wood, teakblock, and other materials that can be combined according to the design.

With 62 employees we have a capacity of 2-3 containers each month.













### BR-BF 120



BR-BK



## BR-CT120



BR-CT120 BR-BOX



BR-TC140 BR-TC





BR-CAB200B



## BR-CAB90B





BR-BFCAB200B



BR-BFCAB200





















































#### **Dt Fishbone**

120x80x78 cm 140x80 cm 75x75 cm

Fishbonet ovat yksilöllisiä,kaikissa pöydissä ei ole maalin jäänteitä



























**Anzio 80** 80x40x75 cm





Kayu 1 side table lasikansi 110x45x81 cm





Kayu 3 Coffee table lasikansi 100x70 cm 100x80 cm



Rotorua 50x50x60cm











**Lot S** 40x38x55 cm **Lot L** 40x38x77 cm













**Round Stool** 

Round Bar S



Lazy chair 77x125x97





Scaletta 170x45x160 cm

**Fuggia** 100x40x174 cm





**Laci** 105x44x80 cm



Bartoli B 120x40x86cm



Bartoli W 120x40x86 cm

Perugia 100x30x63 cm 120x30x70 cm





Mirror 120x80x78 cm





##