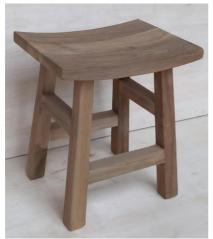

Rotorua 50x50x60cm

**Lot S** 40x38x55 cm **Lot L** 40x38x77 cm

**Round Stool** 

Round Bar S

Lazy chair 77x125x97

Scaletta 170x45x160 cm

**Fuggia** 100x40x174 cm

**Laci** 105x44x80 cm