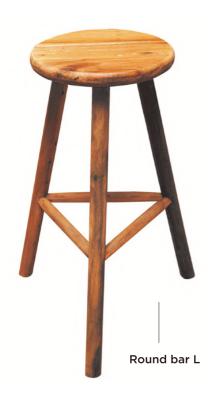

Rotorua 50x50x60cm

**Lot S** 40x38x55 cm **Lot L** 40x38x77 cm

**Round Stool** 

Round Bar S

Lazy chair 77x125x97

Scaletta 170x45x160 cm

**Fuggia** 100x40x174 cm

**Laci** 105x44x80 cm