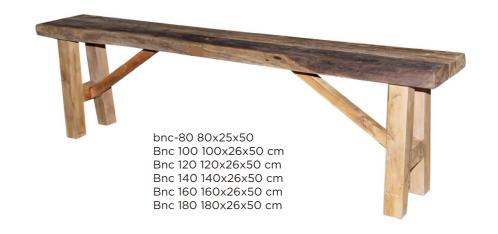

more than 400 models of furniture made from teak cultivation, recycled teak wood, teak wood, teakblock, and other materials that can be combined according to the design.

With 62 employees we have a capacity of 2-3 containers each month.













### BR-BF 120



BR-BK



## BR-CT120



BR-CT120 BR-BOX



BR-TC140 BR-TC





BR-CAB200B



## BR-CAB90B





BR-BFCAB200B



BR-BFCAB200





















































#### **Dt Fishbone**

120x80x78 cm 140x80 cm 75x75 cm

Fishbonet ovat yksilöllisiä,kaikissa pöydissä ei ole maalin jäänteitä



























**Anzio 80** 80x40x75 cm





Kayu 1 side table lasikansi 110x45x81 cm





Kayu 3 Coffee table lasikansi 100x70 cm 100x80 cm



Rotorua 50x50x60cm











**Lot S** 40x38x55 cm **Lot L** 40x38x77 cm













**Round Stool** 

Round Bar S



Lazy chair 77x125x97





Scaletta 170x45x160 cm

**Fuggia** 100x40x174 cm





**Laci** 105x44x80 cm



Bartoli B 120x40x86cm



Bartoli W 120x40x86 cm

Perugia 100x30x63 cm 120x30x70 cm





Mirror 120x80x78 cm





## Bookshelve

S=50x30x25 cm M=50x50x25 cm L=100x30x25 cm