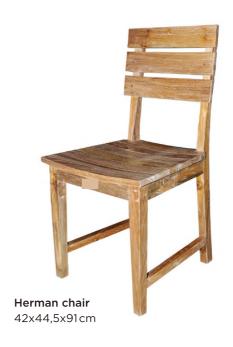

test firmly to produce quality products.

We have more than 400 models of furniture made from teak cultivation, recycled teak wood, teak wood, teakblock, and other materials that can be combined according to the design.

With 62 employees we have a capacity of 2-3 containers each month.













### BR-BF 120



BR-BK



## BR-CT120



BR-CT120 BR-BOX



BR-TC140 BR-TC





BR-CAB200B



## BR-CAB90B





BR-BFCAB200B



BR-BFCAB200





















































#### **Dt Fishbone**

120x80x78 cm 140x80 cm 75x75 cm

Fishbonet ovat yksilöllisiä,kaikissa pöydissä ei ole maalin jäänteitä



























**Anzio 80** 80x40x75 cm





Kayu 1 side table lasikansi 110x45x81 cm





Kayu 3 Coffee table lasikansi 100x70 cm 100x80 cm



Rotorua 50x50x60cm











**Lot S** 40x38x55 cm **Lot L** 40x38x77 cm













**Round Stool** 

Round Bar S



Lazy chair 77x125x97





Scaletta 170x45x160 cm

**Fuggia** 100x40x174 cm





**Laci** 105x44x80 cm



Bartoli B 120x40x86cm



Bartoli W 120x40x86 cm

Perugia 100x30x63 cm 120x30x70 cm





Mirror 120x80x78 cm





## Bookshelve

S=50x30x25 cm M=50x50x25 cm L=100x30x25 cm