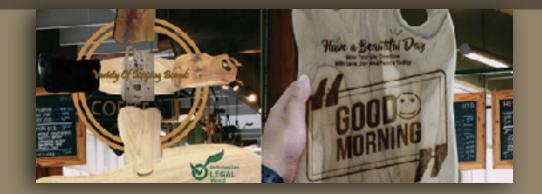

### TO HOME DECO & CRAFT

**Kitchen board – untensils – artdeco** Mixed with rattan, metal, glass, and resin.