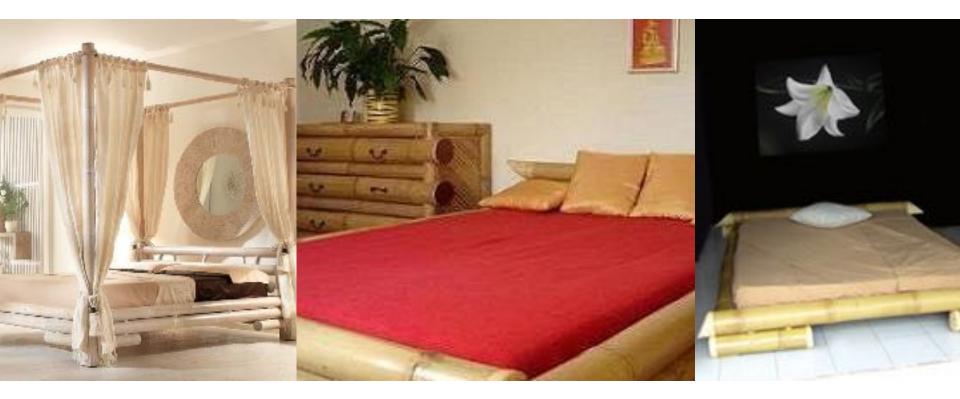

### FROM RESIDENTAL FURNITURE

All natural bamboo styles or mixed with rattan, metal, and laminate.