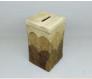

**Money Box** 7.0 x 7.0 x 12.5 cm \$

Spoon Container 8.5 x 8.5 x 12.5 cm \$ \*spoon not included

Multipurpose Box (small) 10.5 x 10.5 x 4.5 cm \$

Multipurpose Box (long) 25.0 x 10.0 x 3.5 cm \$

**House Money Box** 14.0 x 9.5 x 12.5 cm \$