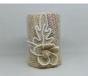

**Money Box** 7.0 x 7.0 x 12.5 cm \$

Spoon Container 8.5 x 8.5 x 12.5 cm \$ \*spoon not included

Multipurpose Box (small) 10.5 x 10.5 x 4.5 cm \$

Multipurpose Box (long) 25.0 x 10.0 x 3.5 cm \$

**House Money Box** 14.0 x 9.5 x 12.5 cm \$