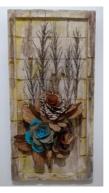

**Cement Paper Tissue Box** 21.0 x 11.5 x 7.5 cm \$

**Note Book** 20.5 x 12.5 x 2.0 cm \$

**Guest Book** 33.5 x 25.0 x 0.5 cm \$

**Pencil Vase** d 8.0 cm; h 10.5 cm \$

**Wall Decoration** (2 Flowers) 83.0 x 53.0 x 20.0 cm \$