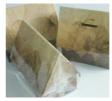

**Money Box** 7.0 x 7.0 x 12.5 cm \$

Spoon Container 8.5 x 8.5 x 12.5 cm \$ \*spoon not included

Multipurpose Box (small) 10.5 x 10.5 x 4.5 cm \$

Multipurpose Box (long) 25.0 x 10.0 x 3.5 cm \$

**House Money Box** 14.0 x 9.5 x 12.5 cm \$