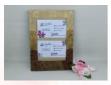

Picture Frame 18.0 x 13.0 x 1.0 cm \$ \*flower not included

**Hand-held Fan** 15.5 x 26.0 cm \$

**Multipurpose Box** (flat) 13.5 x 10.5 x 3.5 cm \$

\*only the cap of the box has recycled leaves

Multipurpose Box (large) 30.0 x 20.0 x 7.5 cm \$