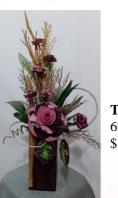

**Table Decoration** 62.0 x 30.0 x 20.0 cm

**Wall Decoration** (3 Flowers) 100.0 x 50.0 x 20.0 cm \$

**Corner Decoration** d 40.0 cm; h 60.0 cm \$

Leaf Brooch 11.0 x 5.0 cm \$