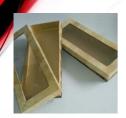

Tissue Box (small) 19.5 x 10.5 x 5.5 cm \$ \*tissue not included

#### **Memo Container** 13.0 x 9.5 x 3.5 cm \$

**Tissue Box (large)** 25.0 x 13.0 x 6.5 cm \$ \*tissue not included

**Tissue Roll Box** 12.0 x 12.0 x 13.5 cm \$ \*tissue not included

Invitation Container d 4.0 cm; p 25.5 cm \$ \*invitation not included