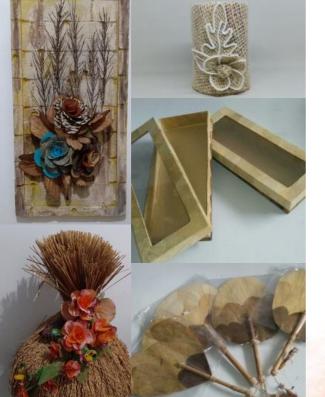

Picture Frame 18.0 x 13.0 x 1.0 cm \$ \*flower not included

**Hand-held Fan** 15.5 x 26.0 cm \$

**Multipurpose Box** (flat) 13.5 x 10.5 x 3.5 cm \$

\*only the cap of the box has recycled leaves

Multipurpose Box (large) 30.0 x 20.0 x 7.5 cm \$

**Cement Paper Tissue Box** 21.0 x 11.5 x 7.5 cm \$

**Note Book** 20.5 x 12.5 x 2.0 cm \$

**Guest Book** 33.5 x 25.0 x 0.5 cm \$

**Pencil Vase** d 8.0 cm; h 10.5 cm \$

**Wall Decoration** (2 Flowers) 83.0 x 53.0 x 20.0 cm \$

**Table Decoration** 62.0 x 30.0 x 20.0 cm

**Wall Decoration** (3 Flowers) 100.0 x 50.0 x 20.0 cm \$

**Corner Decoration** d 40.0 cm; h 60.0 cm \$

Leaf Brooch 11.0 x 5.0 cm \$