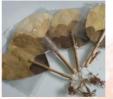

Picture Frame 18.0 x 13.0 x 1.0 cm \$ \*flower not included

**Hand-held Fan** 15.5 x 26.0 cm \$

**Multipurpose Box** (flat) 13.5 x 10.5 x 3.5 cm \$

\*only the cap of the box has recycled leaves

Multipurpose Box (large) 30.0 x 20.0 x 7.5 cm \$