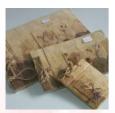

Tissue Box (small) 19.5 x 10.5 x 5.5 cm \$ \*tissue not included

#### **Memo Container** 13.0 x 9.5 x 3.5 cm \$

**Tissue Box (large)** 25.0 x 13.0 x 6.5 cm \$ \*tissue not included

**Tissue Roll Box** 12.0 x 12.0 x 13.5 cm \$ \*tissue not included

Invitation Container d 4.0 cm; p 25.5 cm \$ \*invitation not included