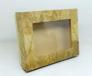

Picture Frame 18.0 x 13.0 x 1.0 cm \$ \*flower not included

**Hand-held Fan** 15.5 x 26.0 cm \$

**Multipurpose Box** (flat) 13.5 x 10.5 x 3.5 cm \$

\*only the cap of the box has recycled leaves

Multipurpose Box (large) 30.0 x 20.0 x 7.5 cm \$