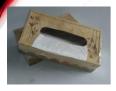

Tissue Box (small) 19.5 x 10.5 x 5.5 cm \$ \*tissue not included

#### **Memo Container** 13.0 x 9.5 x 3.5 cm \$

**Tissue Box (large)** 25.0 x 13.0 x 6.5 cm \$ \*tissue not included

**Tissue Roll Box** 12.0 x 12.0 x 13.5 cm \$ \*tissue not included

Invitation Container d 4.0 cm; p 25.5 cm \$ \*invitation not included