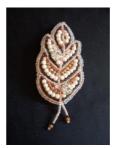

**Table Decoration** 62.0 x 30.0 x 20.0 cm

**Wall Decoration** (3 Flowers) 100.0 x 50.0 x 20.0 cm \$

**Corner Decoration** d 40.0 cm; h 60.0 cm \$

Leaf Brooch 11.0 x 5.0 cm \$