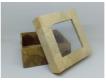

Picture Frame 18.0 x 13.0 x 1.0 cm \$ \*flower not included

**Hand-held Fan** 15.5 x 26.0 cm \$

**Multipurpose Box** (flat) 13.5 x 10.5 x 3.5 cm \$

\*only the cap of the box has recycled leaves

Multipurpose Box (large) 30.0 x 20.0 x 7.5 cm \$