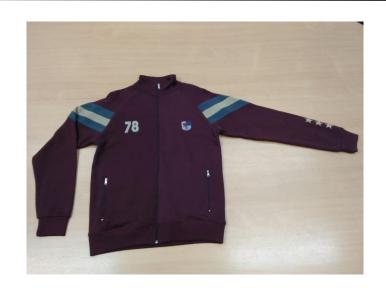

#### PT.KAE JAYA GARMINDO

Dukuh Salamrejo RTO4/06 Desa.Pojok – Kec.Nogosari

Boyolali - Middle of Java

- I. OUR PRODUCT
  II. ABOUT US
- III. OUR CONTACT

#### I. OUR PRODUCT

#### Kids Wear









## Kids Hoodie





#### Basic



### Ladies Fashion









### Young Man









### Old Man



#### **Jacket Hoodie**







## Jacket





# Ladies Pant







# Woven Pajama







#### II. OBOUT US

PT. KAE JAYA GARMINDO (KAE)was established on 2014andis located in

Central Java , Factory Address on Dukuh Salamrejo RT04/06 Desa. Pojok, Kec.Nogosari Kab. Boyolali- Middle of Java. DataLicensingPT. KAE JAYA GARMINDOareasfollows:

- 1. Notary Act- 206, March 24, 2017
- 2. Decree of the Minister of Justice & Human Rights AHU-0014778. AH. 01.01 in 2012
- 3. Domicile of the Company, No.003/2/2012
- 4. Taxable Person, PEM-00060/WPJ.32/KP.0603/2013
- 5. CorporateTaxpayer IdentificationNumber(TIN), No.83.300.491.4-527.000
- 6. Company Registration, No.11.33.1.14.00448

As of 2017, the total number of employees the company has reached +356, details as below:

- .Sewing dept total employees 216 with total 8 lines/ 26 operator and tot