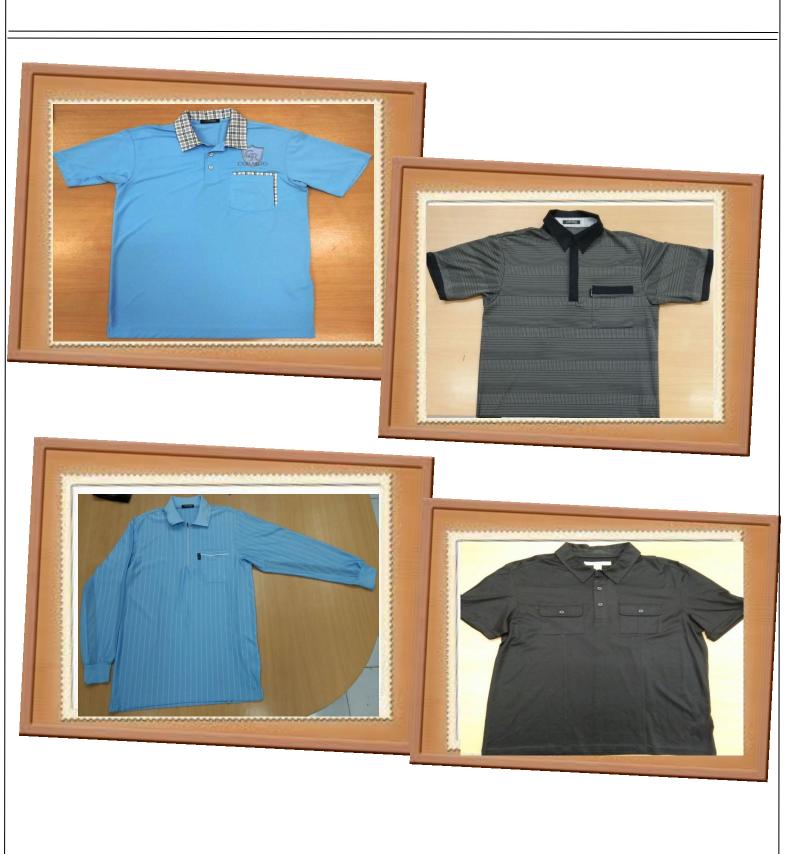

#### PT.KAE JAYA GARMINDO

Dukuh Salamrejo RTO4/06 Desa.Pojok – Kec.Nogosari

Boyolali - Middle of Java

- I. OUR PRODUCT
  II. ABOUT US
- III. OUR CONTACT

#### I. OUR PRODUCT

#### Kids Wear









## Kids Hoodie





#### Basic



### Ladies Fashion









### Young Man









### Old Man



#### **Jacket Hoodie**







## Jacket





# Ladies Pant







# Woven Pajama







#### II. OBOUT US

PT. KAE JAYA GARMINDO (KAE)was established on 2014andis located in

Central Java , Factory Address on Dukuh Salamrejo RT04/06 Desa. Pojok, Kec.Nogosari Kab. Boyolali- Middle of Java. DataLicensingPT. KAE JAYA GARMINDOareasfollows:

- 1. Notary Act- 206, March 24, 2017
- 2. Decree of the Minister of Justice & Human Rights AHU-0014778. AH. 01.01 in 2012
- 3. Domicile of the Company, No.003/2/2012
- 4. Taxable Person, PEM-00060/WPJ.32/KP.0603/2013
- 5. CorporateTaxpayer IdentificationNumber(TIN), No.83.300.491.4-527.000
- 6. Company Registration, No.11.33.1.14.00448

As of 2017, the total number of employees the company has reached +356, details as below:

- .Sewing dept total employee