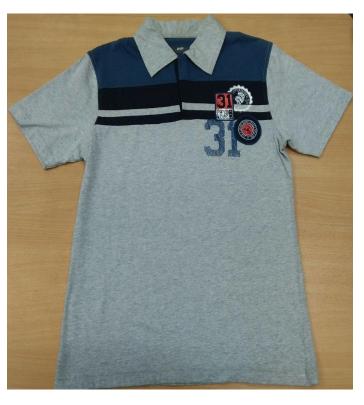

#### PT.KAE JAYA GARMINDO

Dukuh Salamrejo RTO4/06 Desa.Pojok – Kec.Nogosari

Boyolali - Middle of Java

- I. OUR PRODUCT
  II. ABOUT US
- III. OUR CONTACT

#### I. OUR PRODUCT

#### Kids Wear









## Kids Hoodie





#### Basic



### Ladies Fashion









### Young Man









### Old Man



#### **Jacket Hoodie**







## Jacket





# Ladies Pant







# Woven Pajama







#### II. OBOUT US

PT. KAE JAYA GARMINDO (KAE)was established on 2014andis located in

Central Java , Factory Address on Dukuh Salamrejo RT04/06 Desa. Pojok, Kec.Nogosari Kab. Boyolali- Middle of Java. DataLicensingPT. KAE JAYA GARMINDOareasfollows:

- 1. Notary Act- 206, March 24, 2017
- 2. Decree of the Minister of Justice & Human Rights AHU-0014778. AH. 01.01 in 2012
- 3. Domicile of the Company, No.003/2/2012
- 4. Taxable Person, PEM-00060/WPJ.32/KP.0603/2013
- 5. CorporateTaxpayer IdentificationNumber(TIN), No.83.300.491.4-527.000
- 6. Company Registration, No.11.33.1.14.00448

As of 2017, the total number of employees the company has reached +356, details as below:

- .Sewing dept