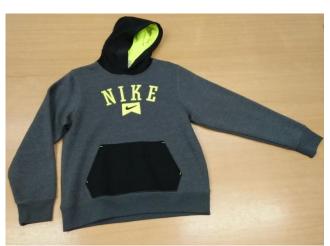

#### PT.KAE JAYA GARMINDO

Dukuh Salamrejo RTO4/06 Desa.Pojok – Kec.Nogosari

Boyolali - Middle of Java

- I. OUR PRODUCT
  II. ABOUT US
- III. OUR CONTACT

#### I. OUR PRODUCT

#### Kids Wear









## Kids Hoodie





#### Basic



### Ladies Fashion









### Young Man









### Old Man



#### **Jacket Hoodie**







## Jacket





# Ladies Pant







# Woven Pajama







#### II. OBOUT US

PT. KAE JAYA GARMINDO (KAE)was established on 2014andis located in

Central Java , Factory Address on Dukuh Salamrejo RT04/06 Desa. Pojok, Kec.Nogosari Kab. Boyolali- Middle of Java. DataLicensingPT. KAE JAYA GARMINDOareasfollows:

- 1. Notary Act- 206, March 24, 2017
- 2. Decree of the Minister of Justice & Human Rights AHU-0014778. AH. 01.01 in 2012
- 3. Domicile of the Company, No.003/2/2012
- 4. Taxable Person, PEM-00060/WPJ.32/KP.0603/2013
- 5. CorporateTaxpayer IdentificationNumber(TIN), No.83.300.491.4-527.000
- 6. Company Registration, No.11.33.1.14.00448

As of 2017, the total number of employees the company has reached +356, details as below:

- .Sewing dept total employees 216 with total 8 lines/ 26