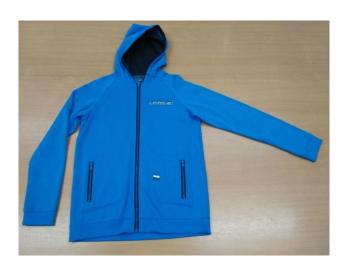

#### PT.KAE JAYA GARMINDO

Dukuh Salamrejo RTO4/06 Desa.Pojok – Kec.Nogosari

Boyolali - Middle of Java

- I. OUR PRODUCT
  II. ABOUT US
- III. OUR CONTACT

#### I. OUR PRODUCT

#### Kids Wear









## Kids Hoodie





#### Basic



### Ladies Fashion









### Young Man









### Old Man



#### **Jacket Hoodie**







## Jacket





# Ladies Pant







# Woven Pajama







#### II. OBOUT US

PT. KAE JAYA GARMINDO (KAE)was established on 2014andis located in

Central Java , Factory Address on Dukuh Salamrejo RT04/06 Desa. Pojok, Kec.Nogosari Kab. Boyolali- Middle of Java. DataLicensingPT. KAE JAYA GARMINDOareasfollows:

- 1. Notary Act- 206, March 24, 2017
- 2. Decree of the Minister of Justice & Human Rights AHU-0014778. AH. 01.01 in 2012
- 3. Domicile of the Company, No.003/2/2012
- 4. Taxable Person, PEM-00060/WPJ.32/KP.0603/2013
- 5. CorporateTaxpayer IdentificationNumber(TIN), No.83.300.491.4-527.000
- 6. Company Registration, No.11.33.1.14.00448

As of 2017, the total number of employees the company has reached +356, details as below:

- .Sewing dept total employees 216 with total 8 lines/ 26 o