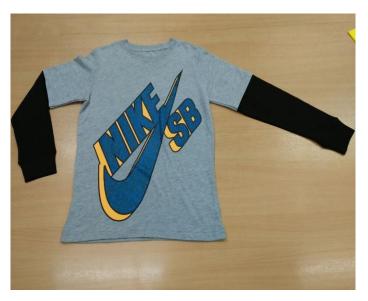

#### PT.KAE JAYA GARMINDO

Dukuh Salamrejo RTO4/06 Desa.Pojok – Kec.Nogosari

Boyolali - Middle of Java

- I. OUR PRODUCT
  II. ABOUT US
- III. OUR CONTACT

#### I. OUR PRODUCT

#### Kids Wear









## Kids Hoodie





#### Basic



### Ladies Fashion









### Young Man









### Old Man



#### **Jacket Hoodie**







## Jacket





# Ladies Pant







# Woven Pajama







#### II. OBOUT US

PT. KAE JAYA GARMINDO (KAE)was established on 2014andis located in

Central Java , Factory Address on Dukuh Salamrejo RT04/06 Desa. Pojok, Kec.Nogosari Kab. Boyolali- Middle of Java. DataLicensingPT. KAE JAYA GARMINDOareasfollows:

- 1. Notary Act- 206, March 24, 2017
- 2. Decree of the Minister of Justice & Human Rights AHU-0014778. AH. 01.01 in 2012
- 3. Domicile of the Company, No.003/2/2012
- 4. Taxable Person, PEM-00060/WPJ.32/KP.0603/2013
- 5. CorporateTaxpayer IdentificationNumber(TIN), No.83.300.491.4-527.000
- 6. Company Registration, No.11.33.1.14.00448

As of 2017, the