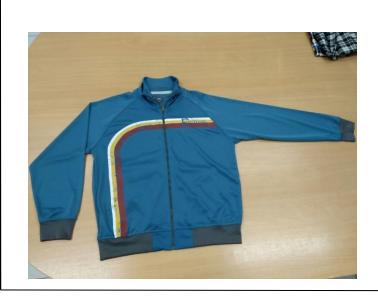

#### PT.KAE JAYA GARMINDO

Dukuh Salamrejo RTO4/06 Desa.Pojok – Kec.Nogosari

Boyolali - Middle of Java

- I. OUR PRODUCT
  II. ABOUT US
- III. OUR CONTACT

#### I. OUR PRODUCT

#### Kids Wear









## Kids Hoodie





#### Basic



### Ladies Fashion









### Young Man









### Old Man



#### **Jacket Hoodie**







## Jacket





# Ladies Pant







# Woven Pajama







#### II. OBOUT US

PT. KAE JAYA GARMINDO (KAE)was established on 2014andis located in

Central Java , Factory Address on Dukuh Salamrejo RT04/06 Desa. Pojok, Kec.Nogosari Kab. Boyolali- Middle of Java. DataLicensingPT. KAE JAYA GARMINDOareasfollows:

- 1. Notary Act- 206, March 24, 2017
- 2. Decree of the Minister of Justice & Human Rights AHU-0014778. AH. 01.01 in 2012
- 3. Domicile of the Company, No.003/2/2012
- 4. Taxable Person, PEM-00060/WPJ.32/KP.0603/2013
- 5. CorporateTaxpayer IdentificationNumber(TIN), No.83.300.491.4-527.000
- 6. Company Registration, No.11.33.1.14.00448

As of 2017, the total number of employees the company has reached +356, details as below:

- .Sewing dept total employees 216 with total 8 lines/ 26 operator and t