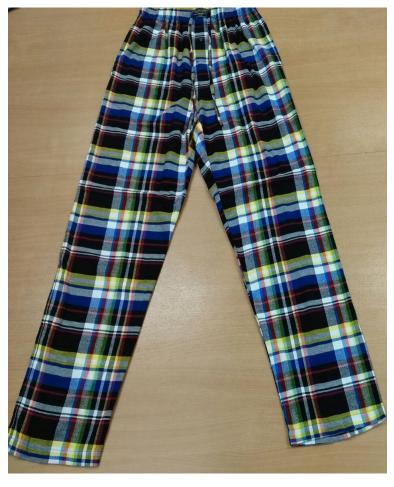

#### PT.KAE JAYA GARMINDO

Dukuh Salamrejo RTO4/06 Desa.Pojok – Kec.Nogosari

Boyolali - Middle of Java

- I. OUR PRODUCT
  II. ABOUT US
- III. OUR CONTACT

#### I. OUR PRODUCT

#### Kids Wear









## Kids Hoodie





#### Basic



### Ladies Fashion









### Young Man









### Old Man



#### **Jacket Hoodie**







## Jacket





# Ladies Pant







# Woven Pajama







#### II. OBOUT US

PT. KAE JAYA GARMINDO (KAE)was established on 2014andis located in

Central Java , Factory Address on Dukuh Salamrejo RT04/06 Desa. Pojok, Kec.Nogosari Kab. Boyolali- Middle of Java. DataLicensingPT. KAE JAYA GARMINDOareasfollows:

- 1. Notary Act- 206, March 24, 2017
- 2. Decree of the Minister of Justice & Human Rights AHU-0014778. AH. 01.01 in 2012
- 3. Domicile of the Company, No.003/2/2012
- 4. Taxable Person, PEM-00060/WPJ.32/KP.0603/2013
- 5. CorporateTaxpayer IdentificationNumber(TIN), No.83.300.491.4-527.000
- 6. Company Registration, No.11.33.1.14.00448

As of 2017, the total number of employees the company has reached +356, details as below:

- .Sewing dept total employees 216 with total 8 lines/ 26 operator and total 8 supervisor
- .Sewing Helper dept tot