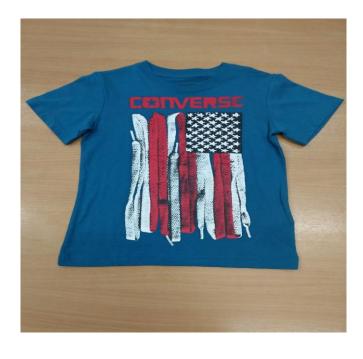

#### PT.KAE JAYA GARMINDO

Dukuh Salamrejo RTO4/06 Desa.Pojok – Kec.Nogosari

Boyolali - Middle of Java

- I. OUR PRODUCT
  II. ABOUT US
- III. OUR CONTACT

#### I. OUR PRODUCT

#### Kids Wear









## Kids Hoodie





#### Basic



### Ladies Fashion









### Young Man









### Old Man



#### **Jacket Hoodie**







## Jacket





# Ladies Pant







# Woven Pajama







#### II. OBOUT US

PT. KAE JAYA GARMINDO (KAE)was established on 2014andis located in

Central Java , Factory Address on Dukuh Salamrejo RT04/06 Desa. Pojok, Kec.Nogosari Kab. Boyolali- Middle of Java. DataLicensingPT. KAE JAYA GARMINDOareasfollows:

- 1. Notary Act- 206, March 24, 2017
- 2. Decree of the Minister of Justice & Human Rights AHU-0014778. AH. 01.01 in 2012
- 3. Domicile of the Company, No.003/2/2012
- 4. Taxable Person, PEM-00060/WPJ.32/KP.0603/2013
- 5. CorporateTaxpayer IdentificationNumber(TIN), No.83.300.491.4-527.000
- 6. Company Registration, No.11.33.1.14.00448

As of 2017, the to