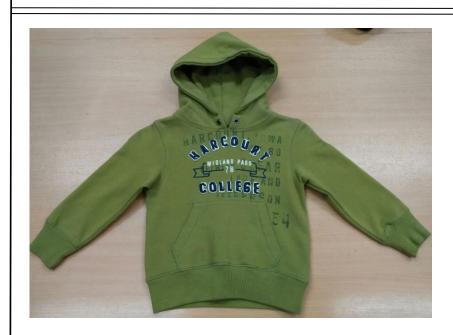

#### PT.KAE JAYA GARMINDO

Dukuh Salamrejo RTO4/06 Desa.Pojok – Kec.Nogosari

Boyolali - Middle of Java

- I. OUR PRODUCT
  II. ABOUT US
- III. OUR CONTACT

#### I. OUR PRODUCT

#### Kids Wear









## Kids Hoodie





#### Basic



### Ladies Fashion









### Young Man









### Old Man



#### **Jacket Hoodie**







## Jacket





# Ladies Pant







# Woven Pajama







#### II. OBOUT US

PT. KAE JAYA GARMINDO (KAE)was established on 2014andis located in

Central Java , Factory Address on Dukuh Salamrejo RT04/06 Desa. Pojok, Kec.Nogosari Kab. Boyolali- Middle of Java. DataLicensingPT. KAE JAYA GARMINDOareasfollows:

- 1. Notary Act- 206, March 24, 2017
- 2. Decree of the Minister of Justice & Human Rights AHU-0014778. AH. 01.01 in 2012
- 3. Domicile of the Company, No.003/2/2012
- 4. Taxable Person, PEM-00060/WPJ.32/KP.0603/2013
- 5. CorporateTaxpayer IdentificationNumber(TIN), No.83.300.491.4-527.000
- 6. Company Registration, No.11.33.1.14.00448

As of 2017, the total number of employ