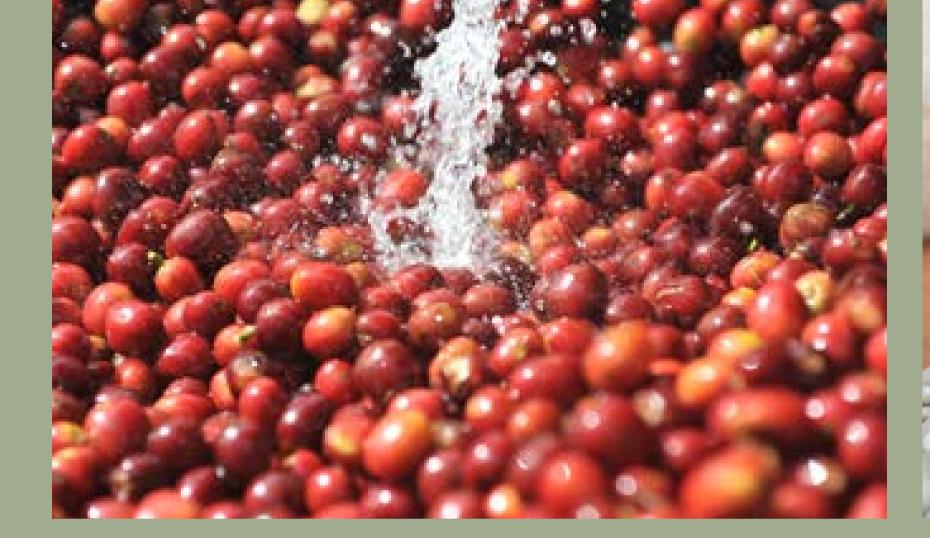

## SULOTCO RANTEKARUA Speciality

Origin

• Altitude : Rantekarua coffee plantation, Tana Toraja

• Process : 1.500 - 1.800 asl

Fully Washed Dry Hulling

Fully Washed Wet Hulling

Natural process

Luwak process

Moisture content: max 12%

Defect score: max 11 SNI / 5SCA

Control Union : CU 846401