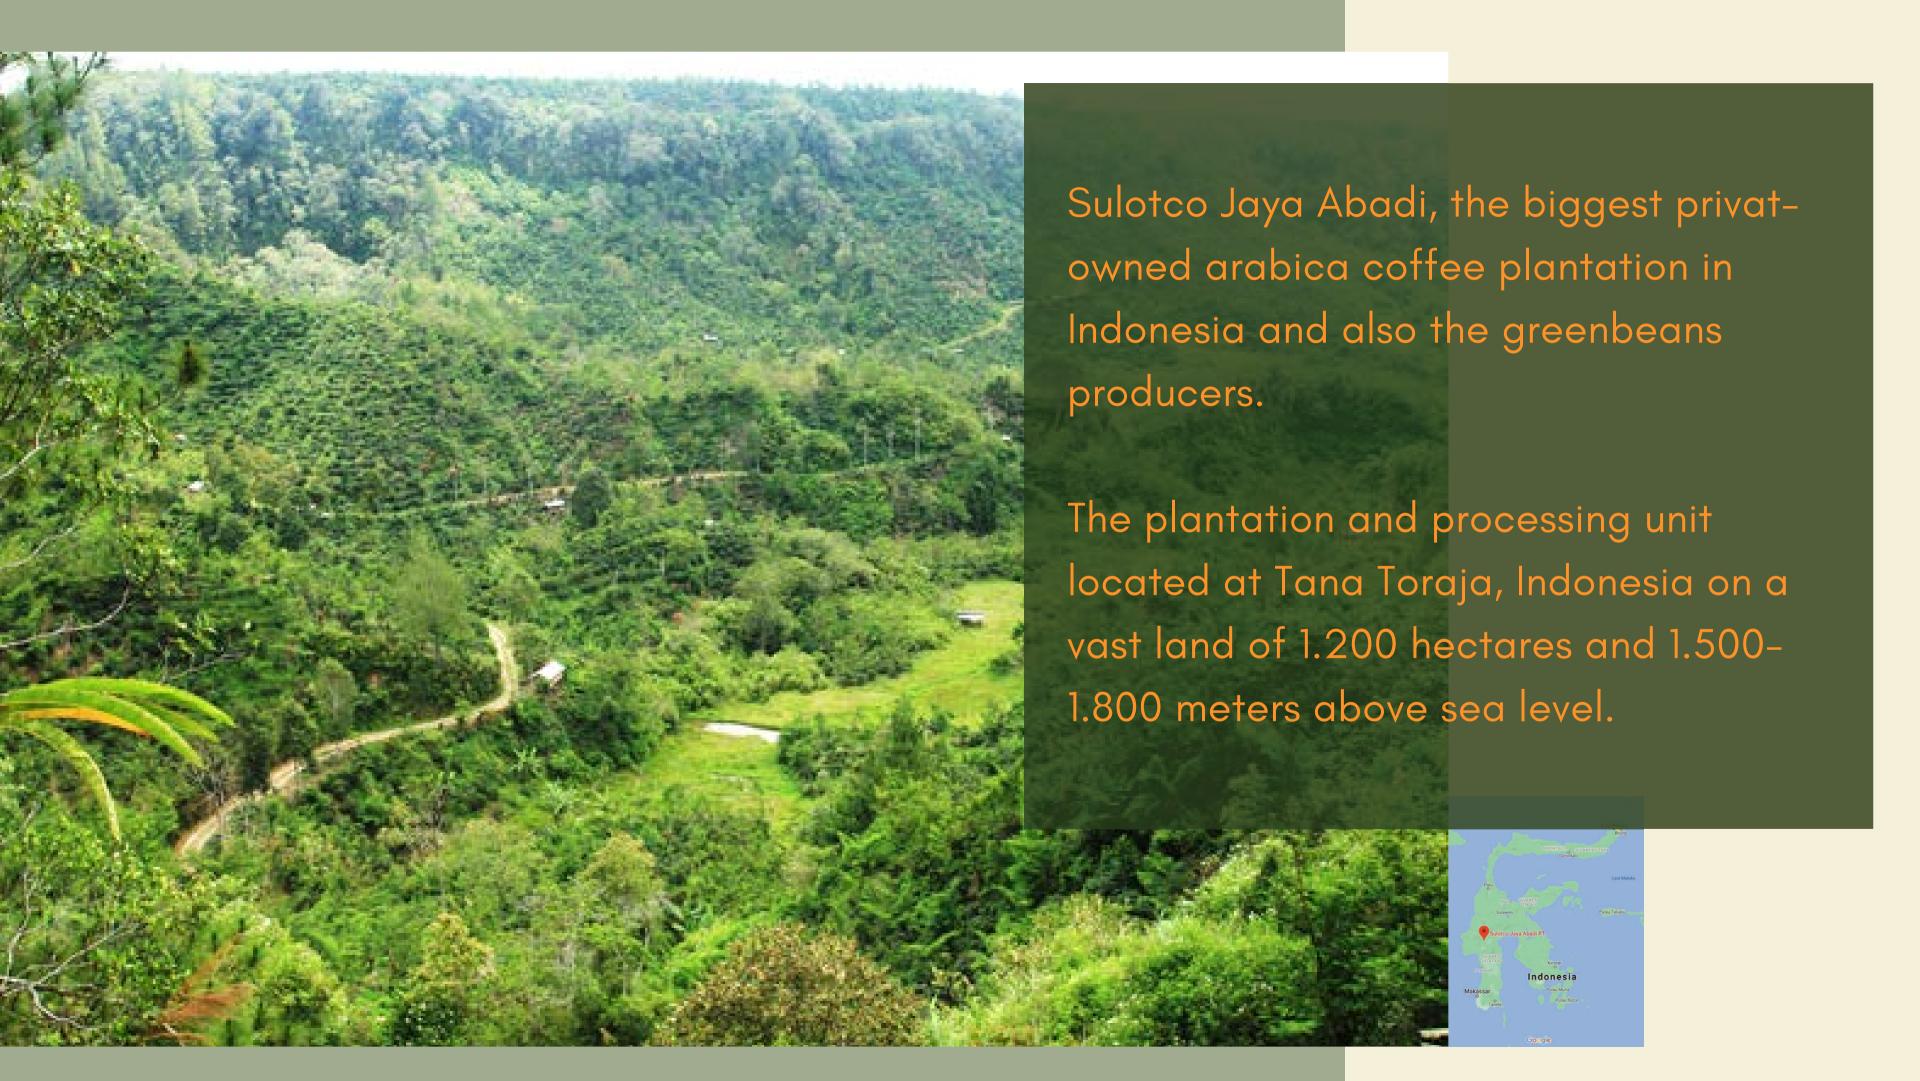

## SULOTCO RANTEKARUA Speciality

Origin

• Altitude : Rantekarua coffee plantation, Tana Toraja

• Process : 1.500 - 1.800 asl

Fully Washed Dry Hulling

Fully Washed Wet Hulling

Natural process

Luwak process