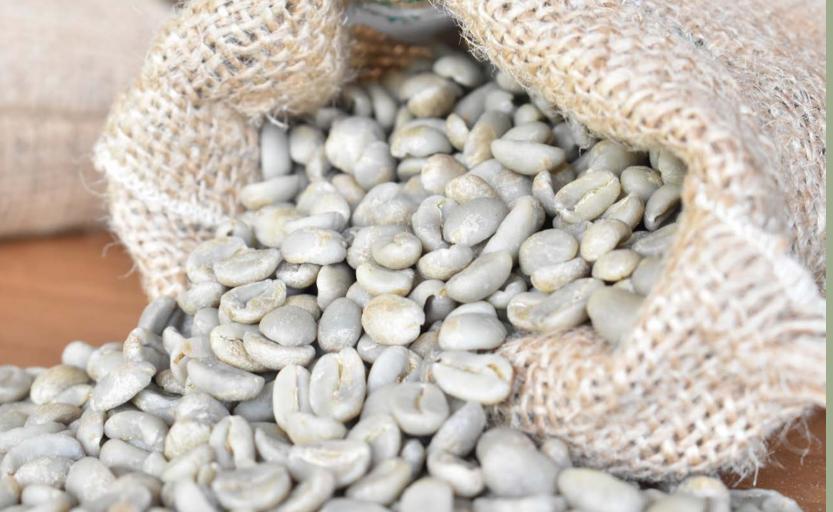

## SULOTCO RANTEKARUA Speciality

Origin

• Altitude : Rantekarua coffee plantation, Tana Toraja

• Process : 1.500 - 1.800 asl

Fully Washed Dry Hulling

Fully Washed Wet Hulling

Natural process

Luwak process

Moisture content: max 12%

Defect score: max 11 SNI / 5SCA

Control Union : CU 846401