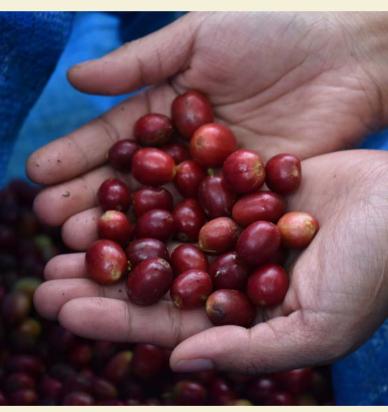

## SULOTCO RANTEKARUA Speciality

Origin

• Altitude : Rantekarua coffee plantation, Tana Toraja

• Process : 1.500 - 1.800 asl

Fully Washed Dry Hulling

Fully Washed Wet Hulling

Natural process

Luwak process