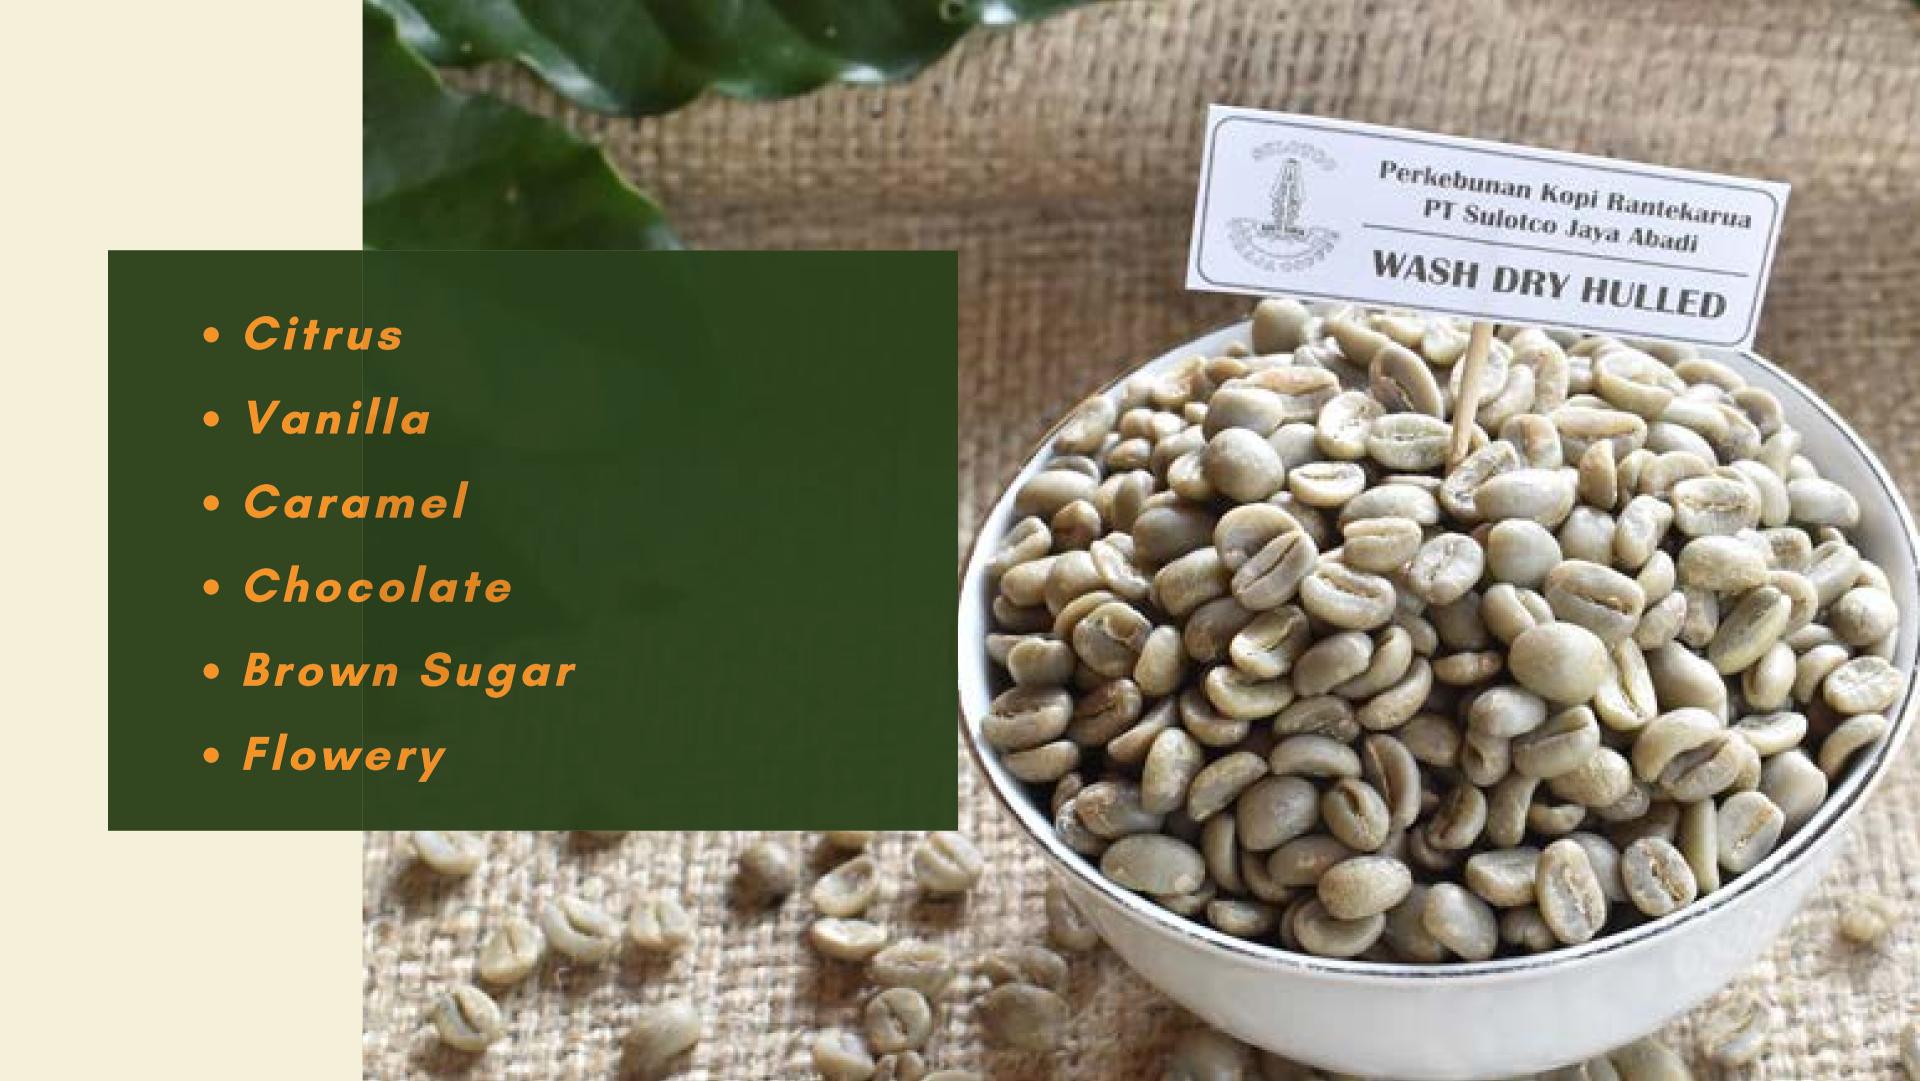

## SULOTCO RANTEKARUA Speciality

Origin

• Altitude : Rantekarua coffee plantation, Tana Toraja

• Process : 1.500 - 1.800 asl

Fully Washed Dry Hulling

Fully Washed Wet Hulling

Natural process

Luwak process

Moisture content: max 12%

Defect score: max 11 SNI / 5SCA

Control Union : CU 846401