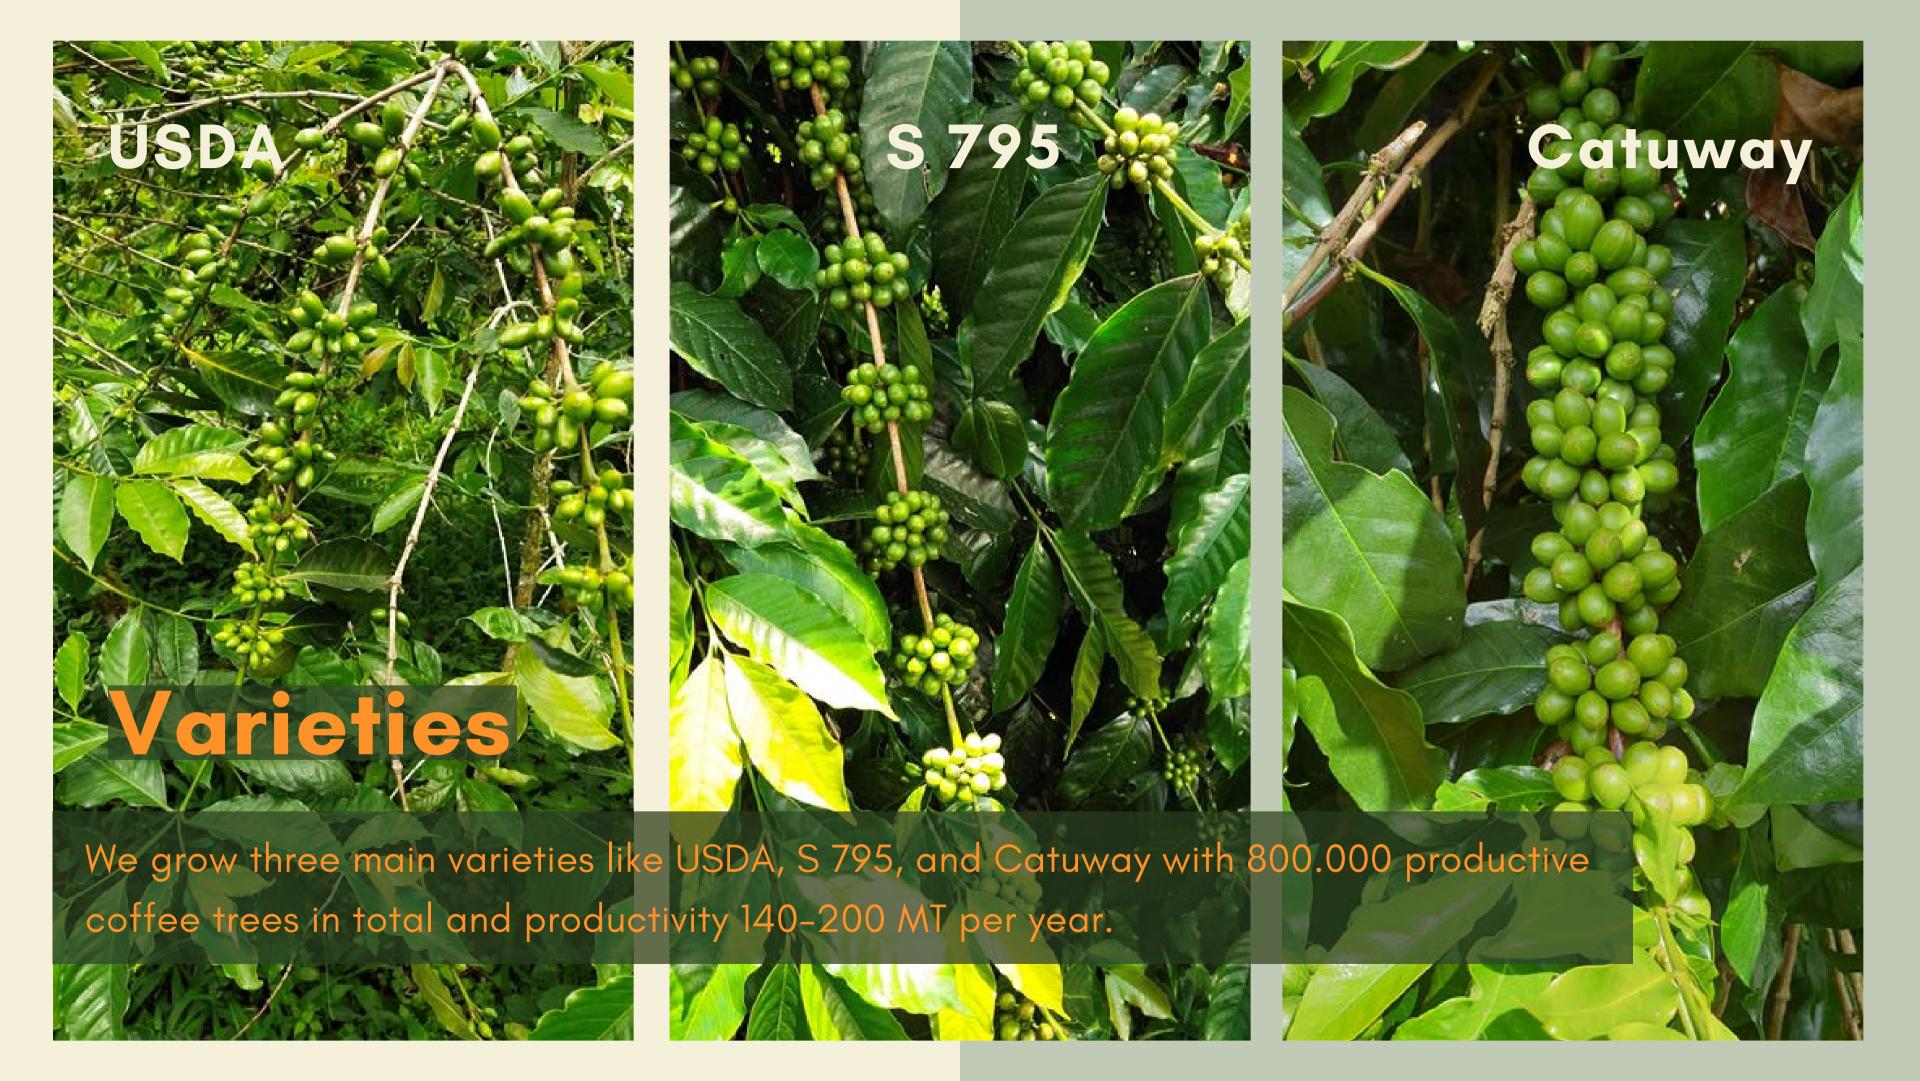

## SULOTCO RANTEKARUA Speciality

Origin

• Altitude : Rantekarua coffee plantation, Tana Toraja

• Process : 1.500 - 1.800 asl

Fully Washed Dry Hulling

Fully Washed Wet Hulling

Natural process

Luwak process