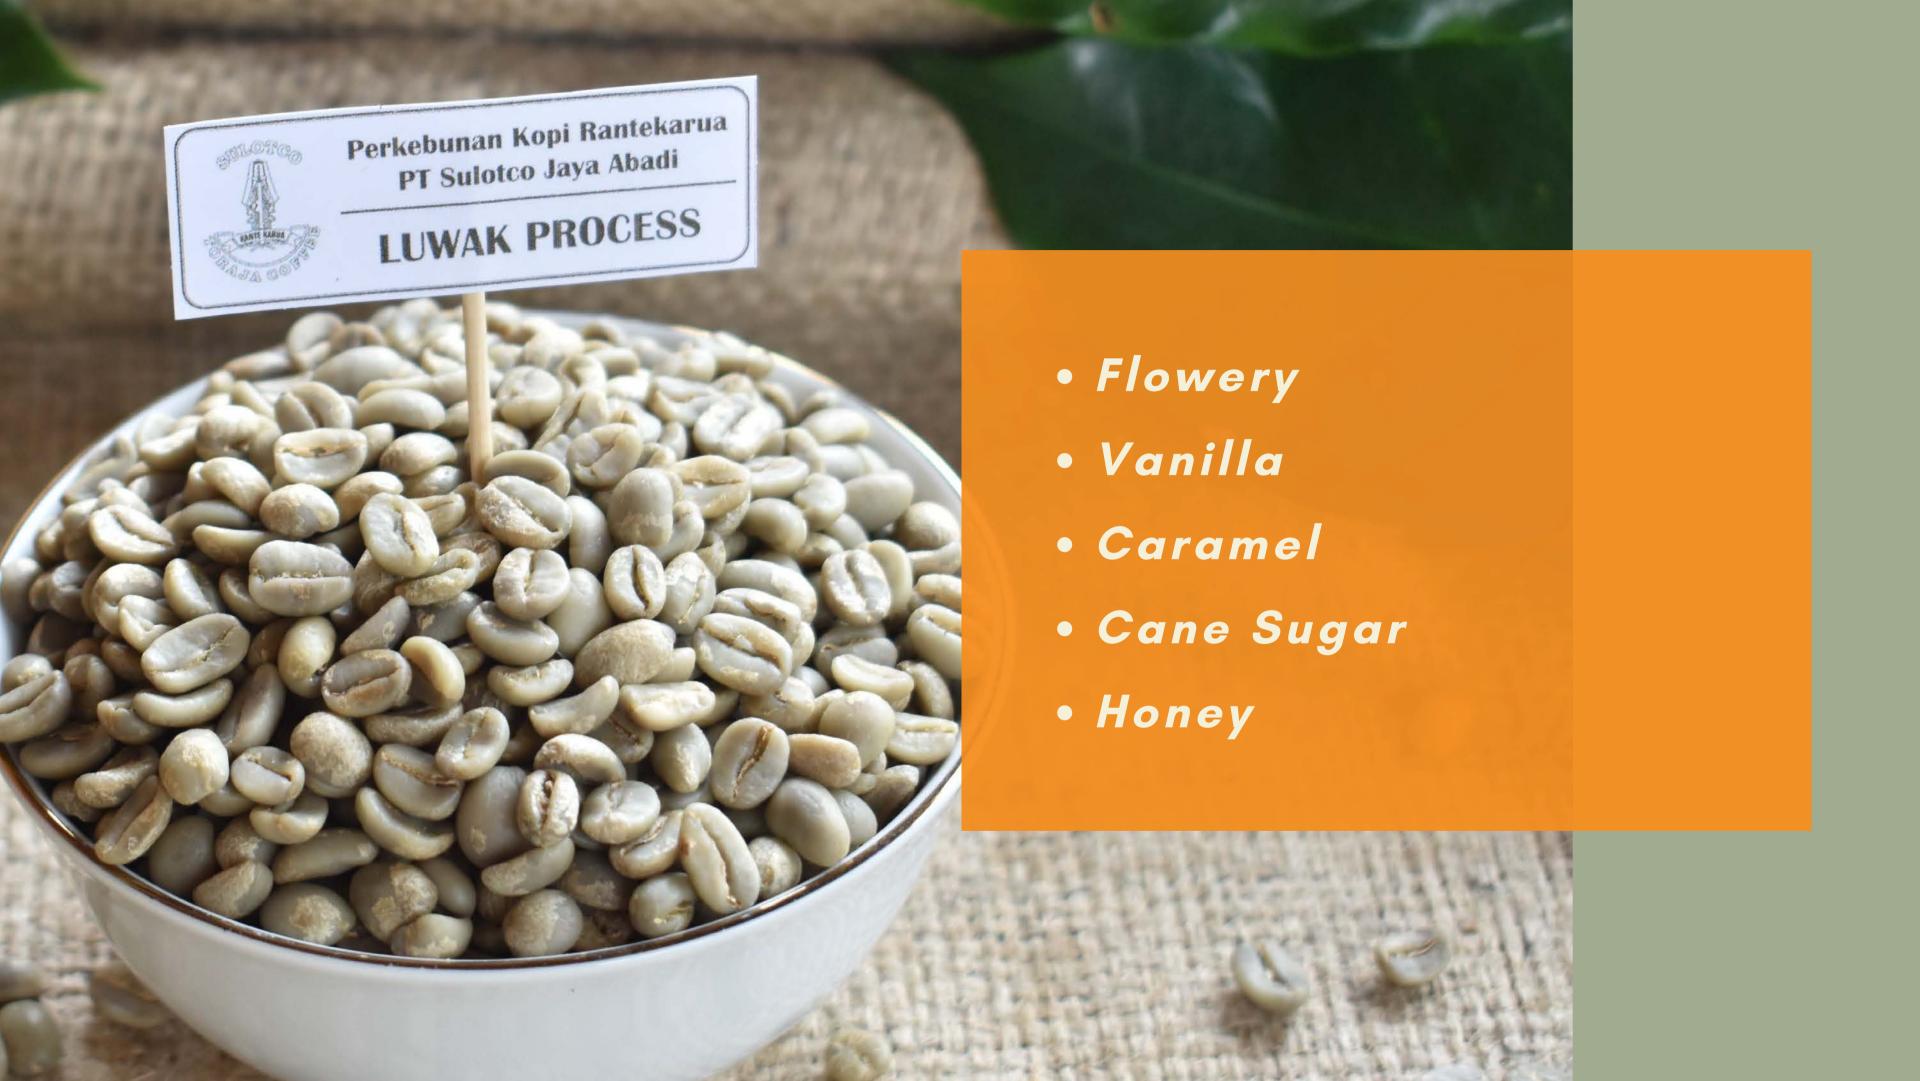

## SULOTCO RANTEKARUA Speciality

Origin

• Altitude : Rantekarua coffee plantation, Tana Toraja

• Process : 1.500 - 1.800 asl

Fully Washed Dry Hulling

Fully Washed Wet Hulling

Natural process

Luwak process

Moisture content: max 12%

Defect score: max 11 SNI / 5SCA

Control Union : CU 846401