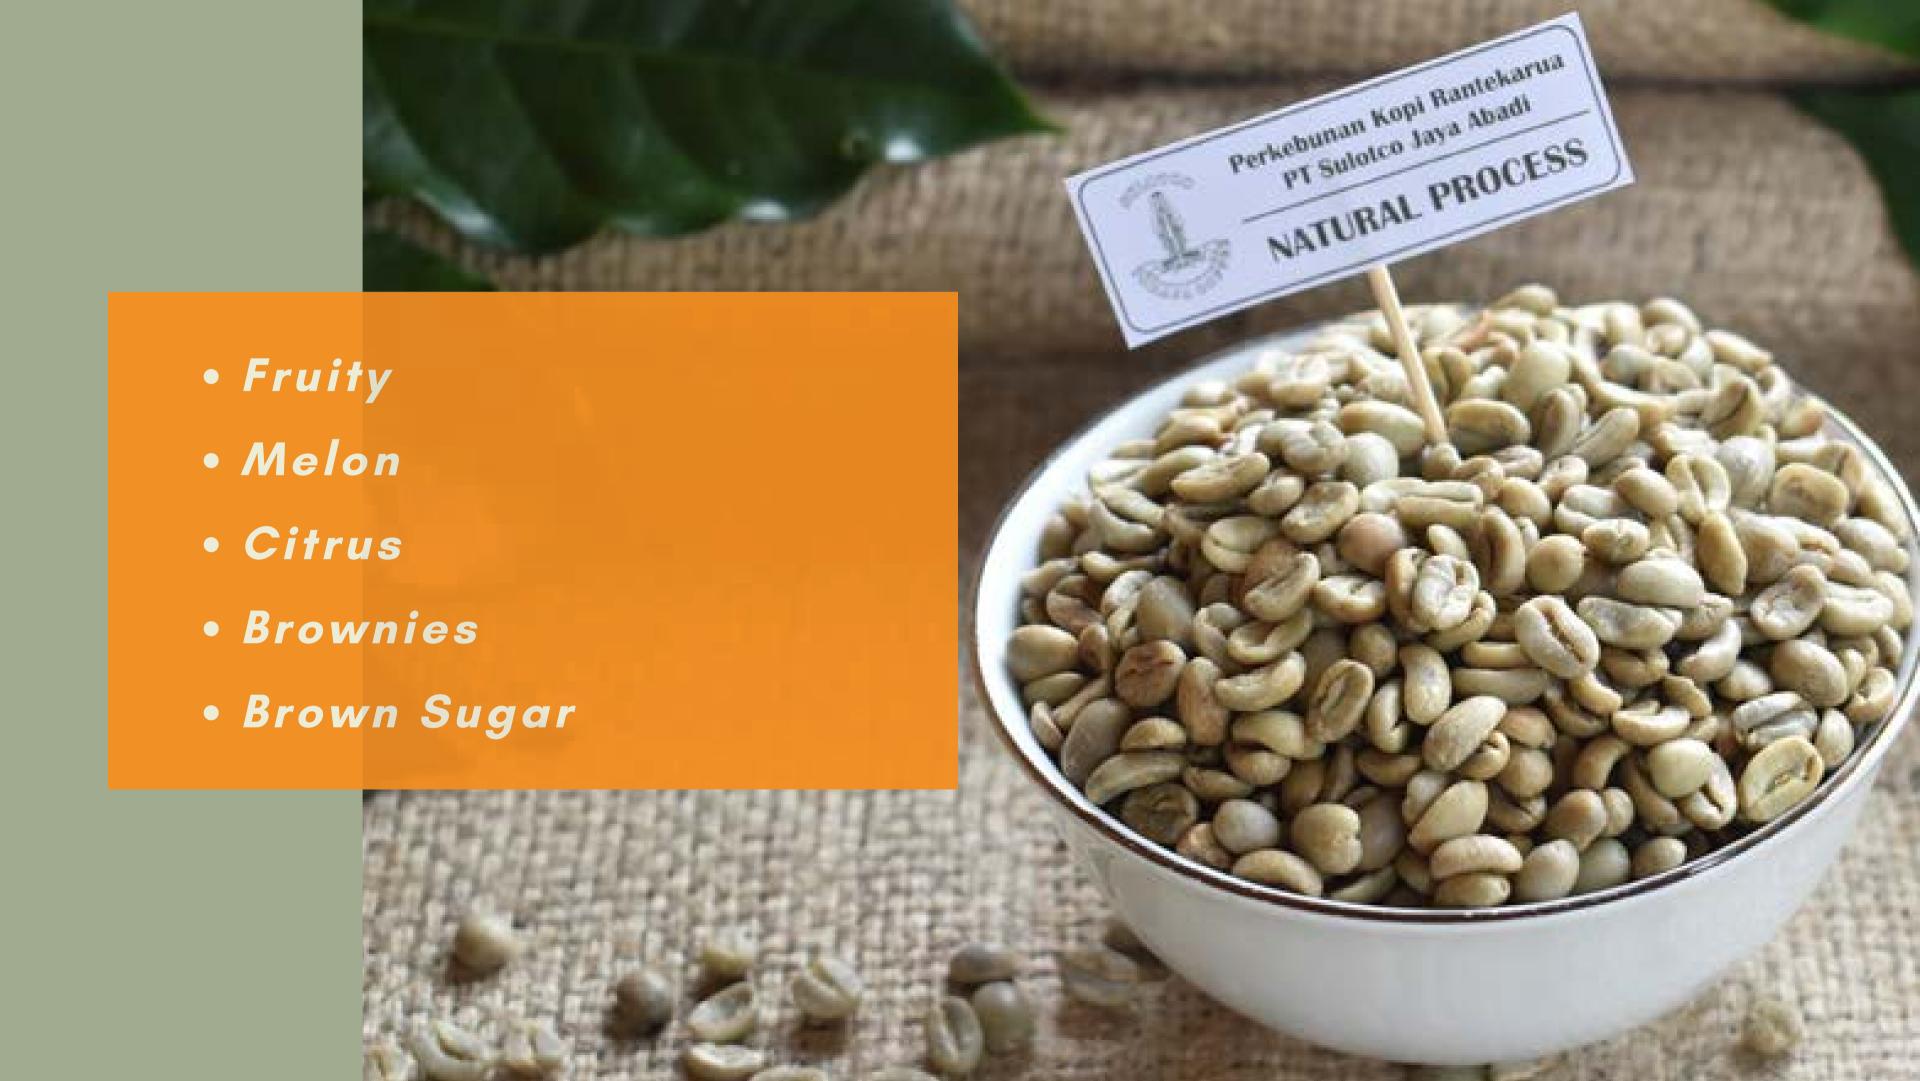

## SULOTCO RANTEKARUA Speciality

Origin

• Altitude : Rantekarua coffee plantation, Tana Toraja

• Process : 1.500 - 1.800 asl

Fully Washed Dry Hulling

Fully Washed Wet Hulling

Natural process

Luwak process

Moisture content: max 12%

Defect score: max 11 SNI / 5SCA

Control Union : CU 846401