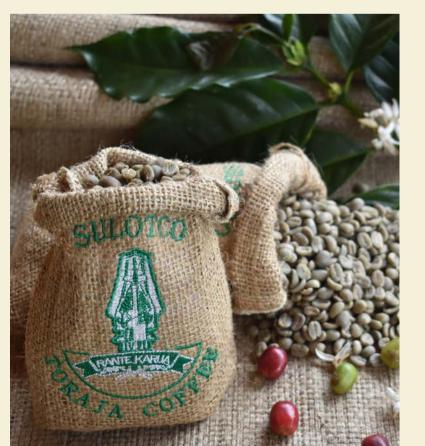

## SULOTCO RANTEKARUA Speciality

Origin

• Altitude : Rantekarua coffee plantation, Tana Toraja

• Process : 1.500 - 1.800 asl

Fully Washed Dry Hulling

Fully Washed Wet Hulling

Natural process

Luwak process

Moisture content: max 12%

Defect score: max 11 SNI / 5SCA

Control Union : CU 846401



## We're Organic

For nature conservation, since 2010 we have been doing organic cultivation. We use sheep manure as the material for organic fertilizer and we make our own organic pesticide from natural components, such as betel leaves, areca nuts, and yam. So, our plantation is totally free from chemicals.





**EST 1986** 

# OUR PRODUCT

CERTIFIED ORGANIC TORAJA
COFFEE GROWERS

















### Let's Talk

#### MAIN BRANCH ADDRESS

Jl. Ir. Sutami No. 9 Makassar Sulawesi – Selatan, INDONESIA

### COFFEE FARM

Bolokan, Tiroan, Bittuang, Kabupaten Tana Toraja, Sulawesi Selatan, INDONESIA



www.toraja.coffee



**eSulotco** 



+62-822-9696-1313



info@sulotco.co.id