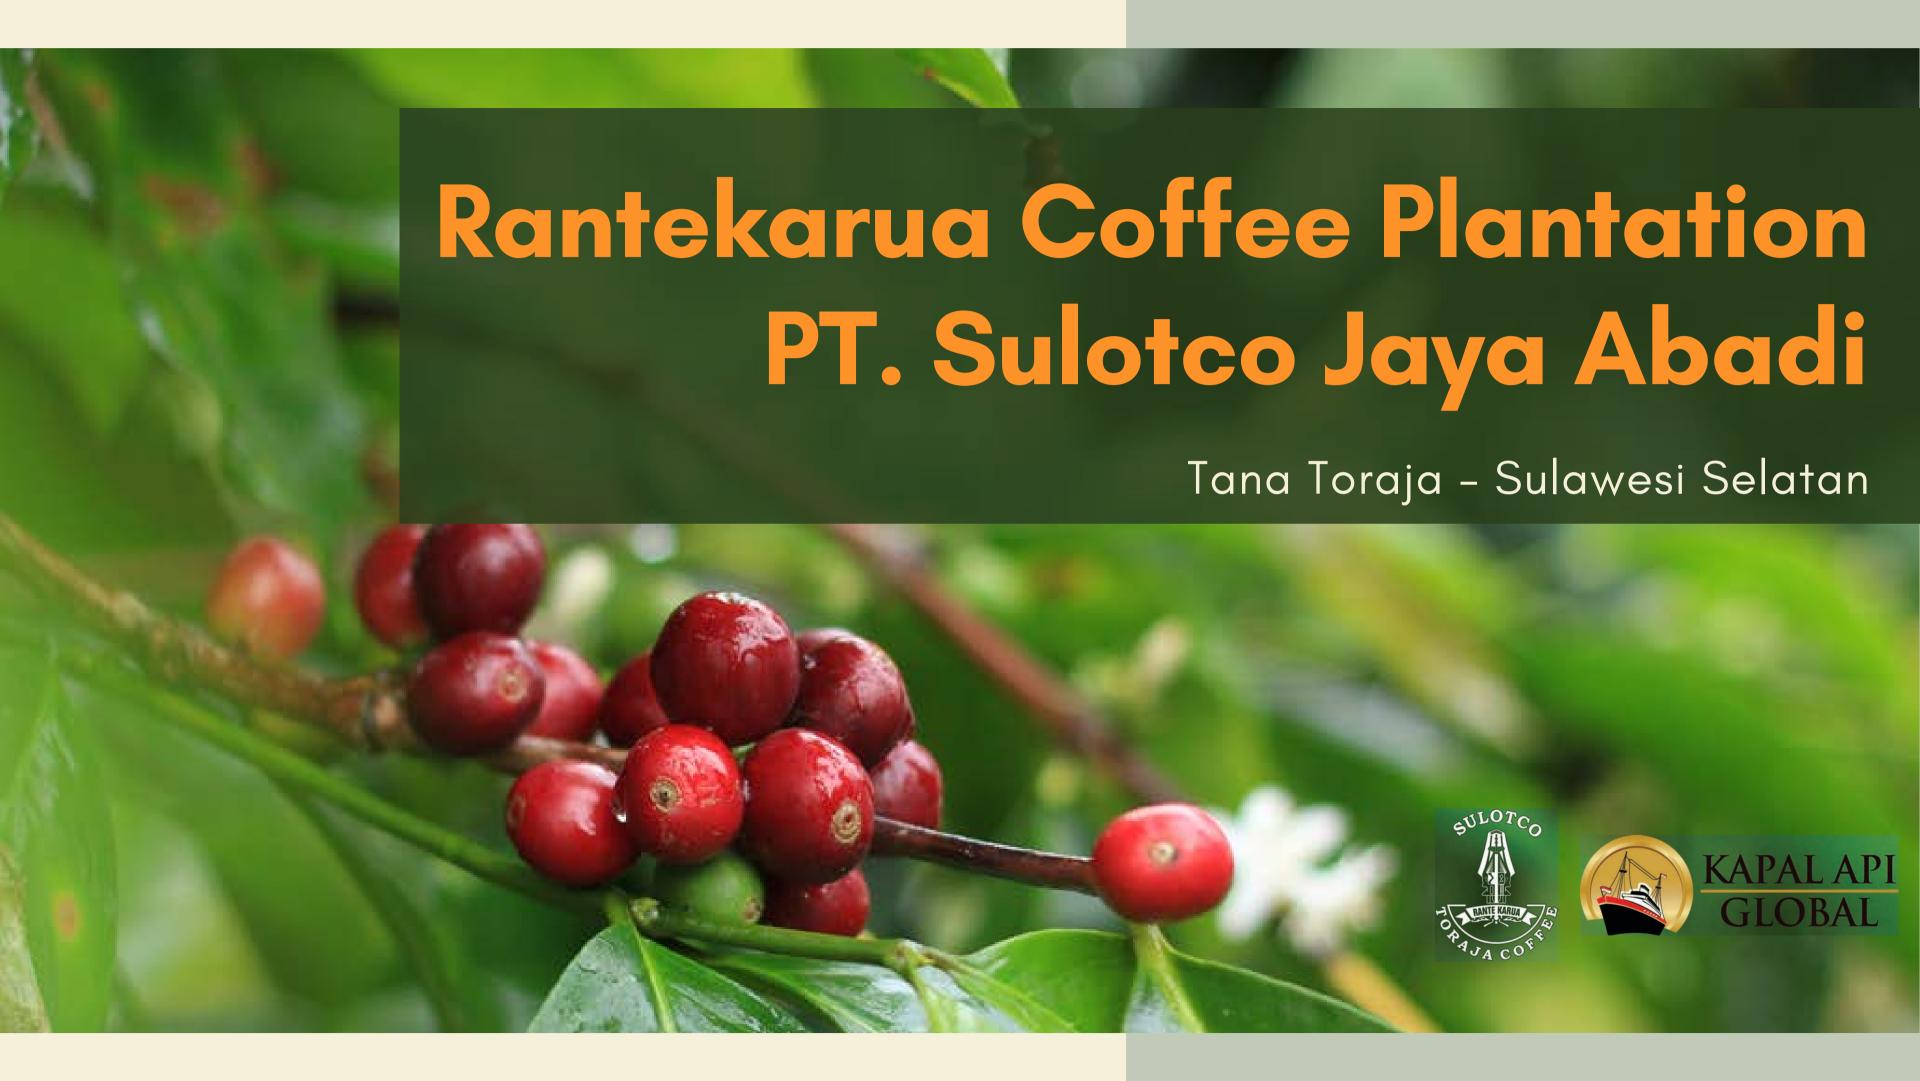

## SULOTCO RANTEKARUA Speciality

Origin

• Altitude : Rantekarua coffee plantation, Tana Toraja

• Process : 1.500 - 1.800 asl

Fully Washed Dry Hulling

Fully Washed Wet Hulling

Natural process

Luwak process