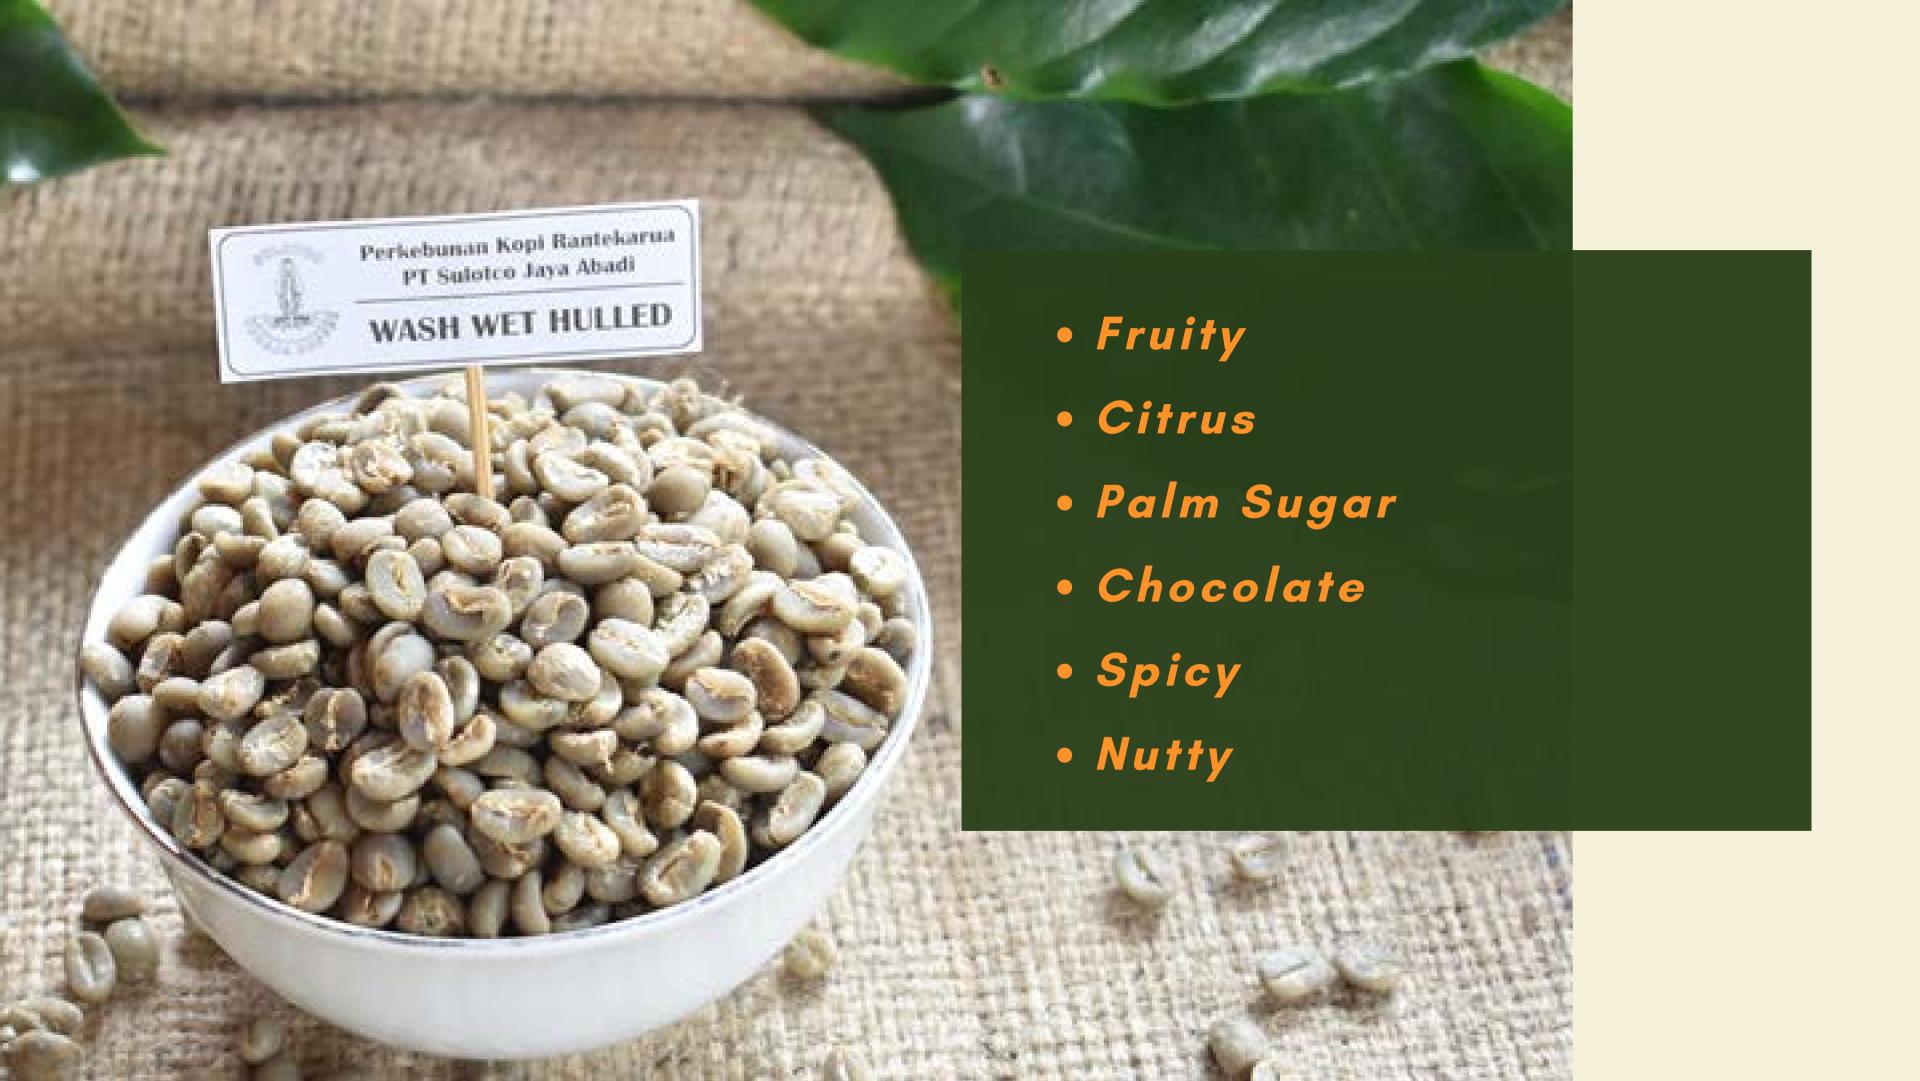

## SULOTCO RANTEKARUA Speciality

Origin

• Altitude : Rantekarua coffee plantation, Tana Toraja

• Process : 1.500 - 1.800 asl

Fully Washed Dry Hulling

Fully Washed Wet Hulling

Natural process

Luwak process

Moisture content: max 12%

Defect score: max 11 SNI / 5SCA

Control Union : CU 846401