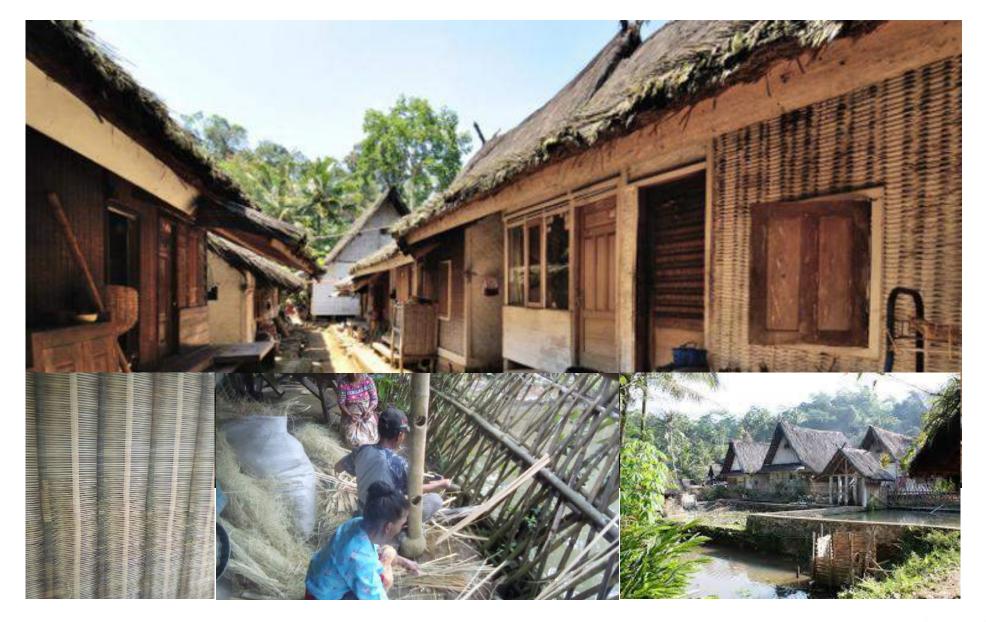

According to that, we work together with hereditary talented local people of Wickers from Kampung Naga, Salawu (Tasikmalaya, West Java), Ciwidey (Bandung, West Java) places close to the factory in Bandung, West Java. We bring their craft to the world and strengthen the local Indonesian craft in a global scale.