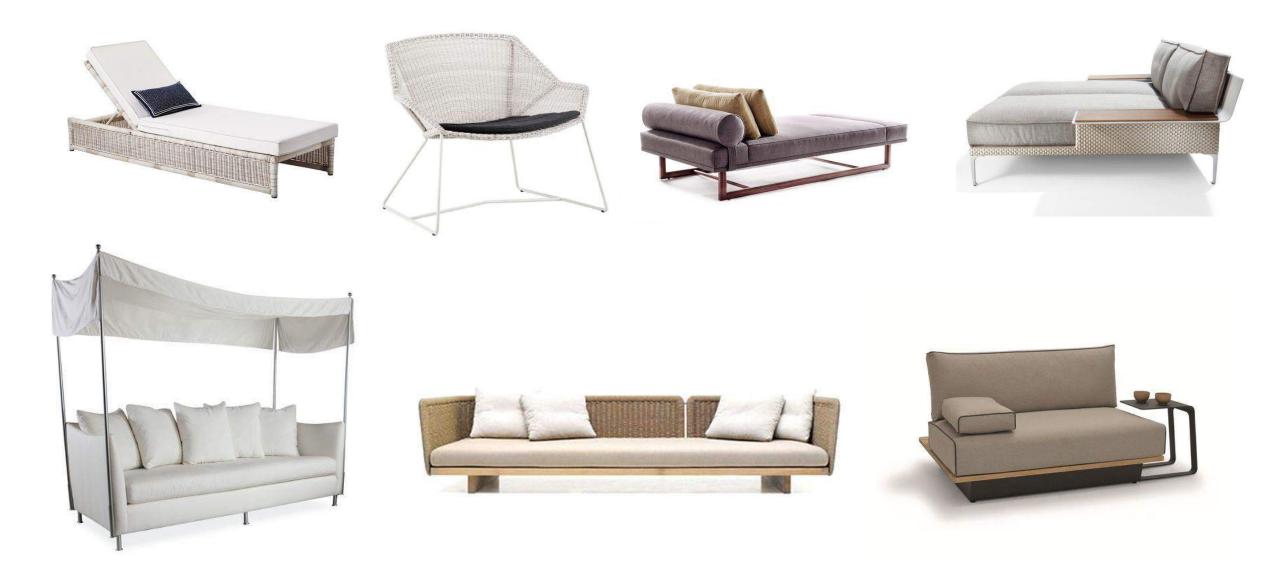

## SUSTAINABLE PRODUCTION

Djalin collections meticulously ensure to have good quality craftsmanship and materials, in collaboration with selected local artisan partner. With rigorous sense of aesthetic, and dynamic process. From indoor activities or taking guest for an outdoor dinner, every patterns can be suit as the craft itself.

The variety of high quality, durable and sustainable materials such as non toxic recyclable synthetic fiber, certified wood, aluminum, iron, steel, and rattan.

Conducting waste and water management on the production process, using durable materials which are safe for the environment.