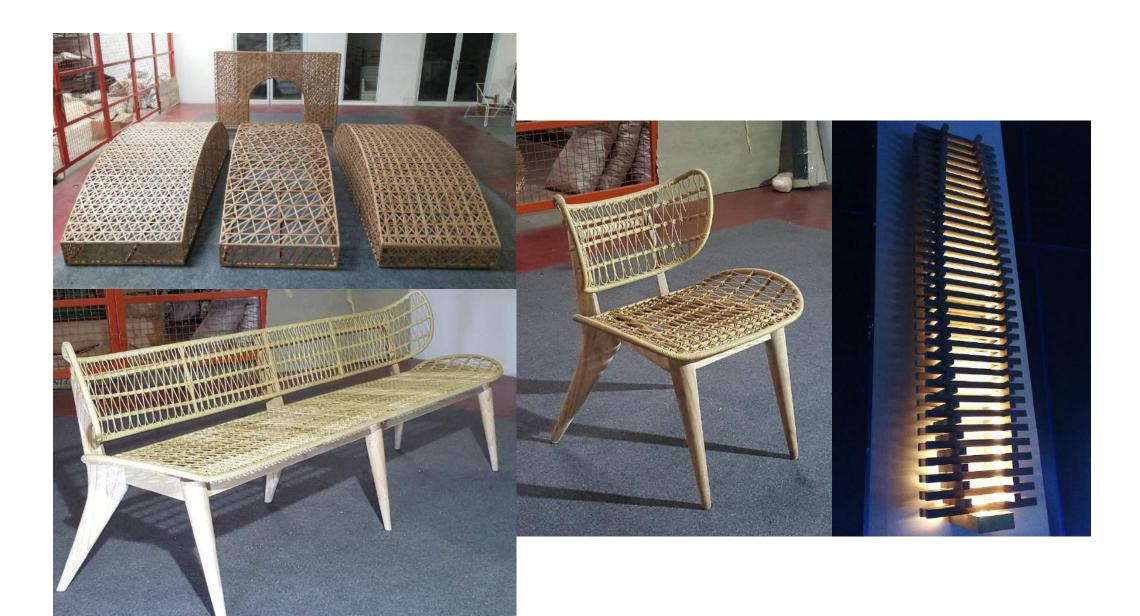

## SUSTAINABLE PRODUCTION

Djalin collections meticulously ensure to have good quality craftsmanship and materials, in collaboration with selected local artisan partner. With rigorous sense of aesthetic, and dynamic process. From indoor activities or taking guest for an outdoor dinner, every patterns can be suit as the craft itself.

The variety of high quality, durable and sustainable materials such as non toxic recyclable synthetic fiber, certified wood, aluminum, iron, steel, and rattan.

Conducting waste and water management on the production process, using durable materials which are safe for the environment.

According to that, we work together with hereditary talented local people of Wickers from Kampung Naga, Salawu (Tasikmalaya, West Java), Ciwidey (Bandung, West Java) places close to the factory in Bandung, West Java. We bring their craft to the world and strengthen the local Indonesian craft in a global scale.