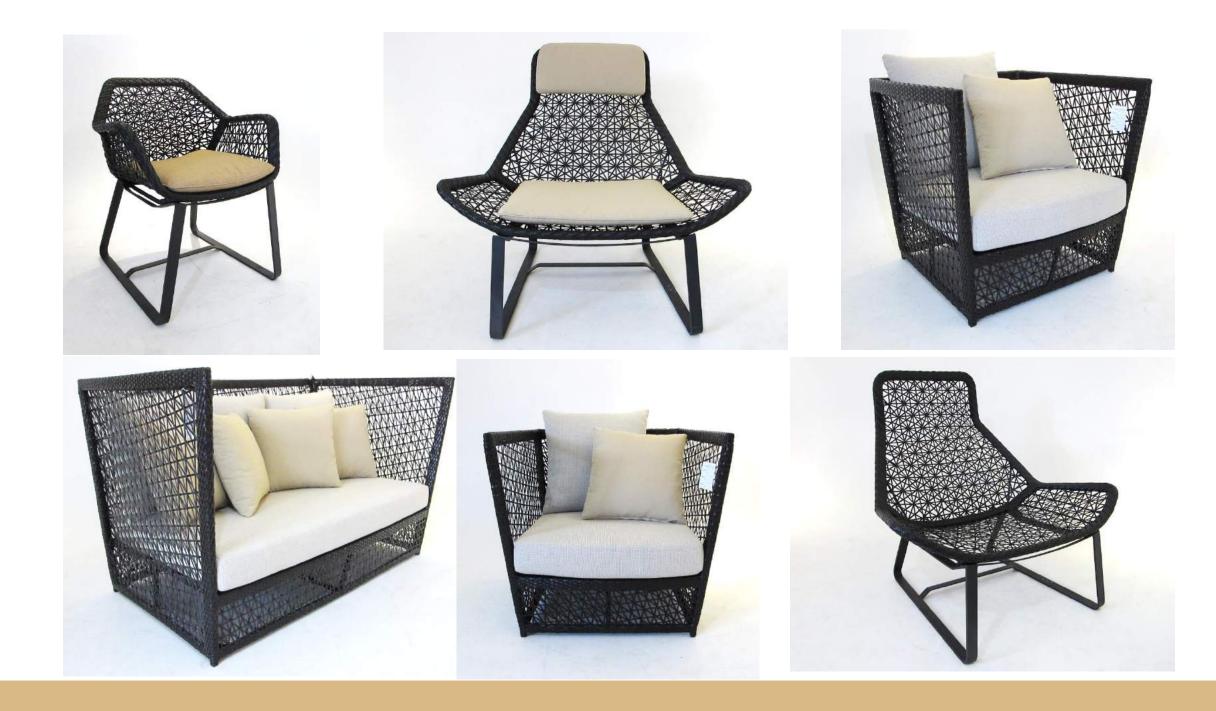

n phinisi The Luxor Hotel Vimala Hills Hotel, Bogor New World Hotel, Bali The Edge Hotel, Bali Holiday Inn Hotel Jakarta Thom thom restaurant Victoria Café Urecel office and showroom Khrisna VIP lounge **Netherland Embassy** Allianz office Nestle office Four Point hotel Adamar restaurant

#### INTERNATIONAL PROJECT :

Joali, Maldives Citizenry, USA Sunrebel, USA Marriot hotel Tunisia Four Seasons Hotel, Tunisia Beach Restaurant, Tunisia Freeline, Netherland Danish furniture, Denmark Mudo, Turki Fenton, Australia Wild Crown Restaurant, Perth, Australia Jade restaurant, Sidney Australia Brooks, New Zealand Williams Road, New Zealand Naga, Thailand Nankai, Taiwan 70cean, Taiwan UMI. UAE 2XL, Dubai The Dutches, Dubai









DJALIN



Four Seasons Tunisia















Four Seasons Tunisia





Wild Restaurant, Crown Prince Burswood, Perth, Australia



Wild Restaurant, Crown Prince Burswood, Perth, Australia





Ciputra Internasional Apartment



Ciputra Internasional Apartment



Ciputra Internasional Apartment











Manufacturing products











Cruise line products



















































#### **TERMS & CONDITIONS**

FOB minimum : 20 Ft Container with mixed type.

Manufacturer ability : 4–6 container per month

Production Time : 8–12 weeks

Costumization : Prototyping within 3–6 weeks

Terms of Payment : 50% Down Payment before

production process

50% Before delivery process

(BL,ED, COO ,FC)

or After Receiving of Copy

Original BL

Production Time : 8–12 weeks (based on quantity)

Wholesale price : Minimum invoice 2000 USD

Delivery