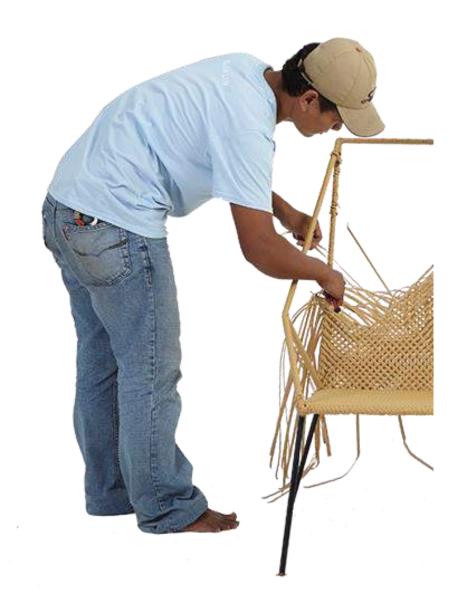

#### LOCAL EMPOWERMENT

Hand in hand with our local craftsmanship, we want people of the world to know about Indonesia heritage culture by creating more original products using local materials and collaborated with local artisan.

According to that, we work together with hereditary talented local people of Wickers from Kampung Naga, Salawu (Tasikmalaya, West Java), Ciwidey (Bandung, West Java) places close to the factory in Bandung, West Java. We bring their craft to the world and strengthen the local Indonesian craft in a global scale.