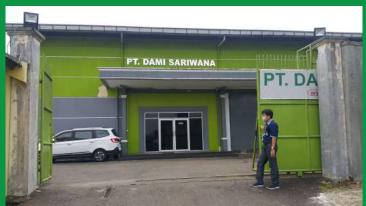

### **WHO WE ARE**

PT. Dami Sariwana manufactures traditional Indonesian herbal medicine, or better known as "Jamu". Our company focuses on providing a better and safer choice of medicine with lower long-term use risks by using all natural ingredients for our products.

In order to reach an integrated marketing and to provide a better service to the consumers, the factory and the marketing office were moved from Semarang, Central Java to South Tangerang, Banten. The decision has improved the distribution of our products.