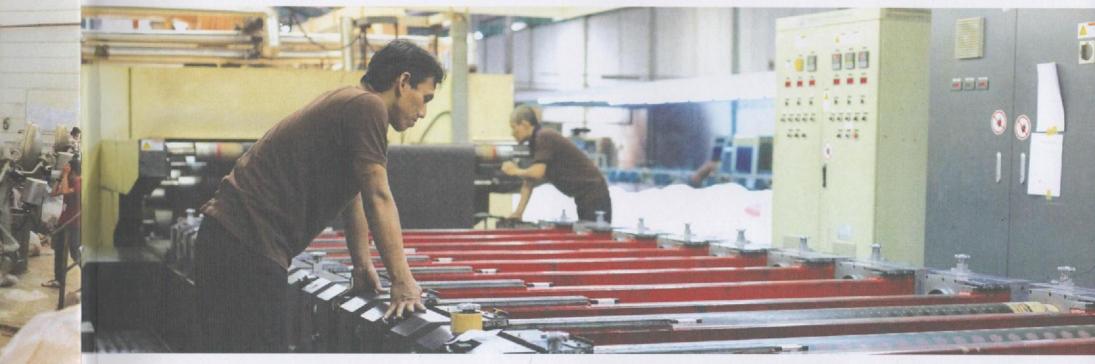

# PRINTING

apacity

Currently we have 3 Flat Print and 1 Rotary Print Machines with total capacity around 49.000 meters/day. There are 4 print technics that we can do :

1. Reactive 3. Disperse

2. Pigment 4. Discharge