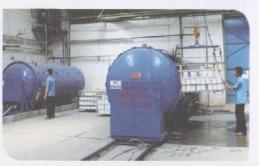

|
| Major Product  | : | Garment (Mens, Ladies, Kids)                              |
| Total Capacity | : | 400.000 pcs/month                                         |
| Market         | : | Domestic 30%, Domestic Brands 20%, USA 10%, Japan 40%     |
|                |   |                                                           |







# Product



## SPINNING

Beside one complete set of Spinning Machine with 6 (six) Open End Machines (2160 rotors) in Cikampek Factory, with capacity around 9 (nine) - 9.5 (nine and half) tons per day, we Invested the new production lines in Cikande Factory with 36 sets of MVS machines. The Capacity is around 43 tons/day.







## TWISTING

Equiped with 207 sets of machines. The capacity is around 16 tons/day.









## KNITTING







Flat Knit

We have 225 sets of machines with Capacity 3 tons/day

• Warp Knit Equiped with 20 sets of machines with Capacity 10.000 meters/day.



## WEAVING

Equiped with 144 sets of Water Jet Looms machines with capacity 5 tons/day and 132 sets of Air Jet Looms machines with capacity 7 tons/day.







# DYEING







# PRINTING

apacity

Currently we have 3 Flat Print and 1 Rotary Print Machines with total capacity around 49.000 meters/day. There are 4 print technics that we can do :

1. Reactive 3. Disperse

2. Pigment 4. Discharge









## FINISHING

Equiped with 19 sets of setting machines, with capacity 150 tons/day.









## GARMENT

Equiped with 10 Production Lines. The capacity is around 5.000 dozens/month.









#### Factory Address:

Jl. Akses