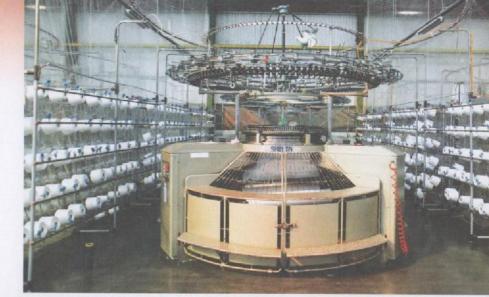

## KNITTING

Flat Knit

We have 225 sets of machines with Capacity 3 tons/day

• Warp Knit Equiped with 20 sets of machines with Capacity 10.000 meters/day.