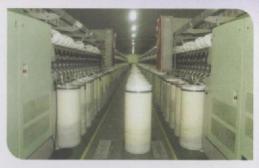

## SPINNING

Beside one complete set of Spinning Machine with 6 (six) Open End Machines (2160 rotors) in Cikampek Factory, with capacity around 9 (nine) - 9.5 (nine and half) tons per day, we Invested the new production lines in Cikande Factory with 36 sets of MVS machines. The Capacity is around 43 tons/day.