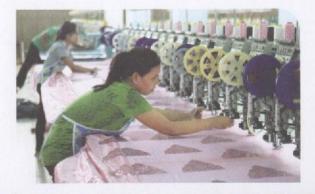

## GARMENT

Equiped with 10 Production Lines. The capacity is around 5.000 dozens/month.