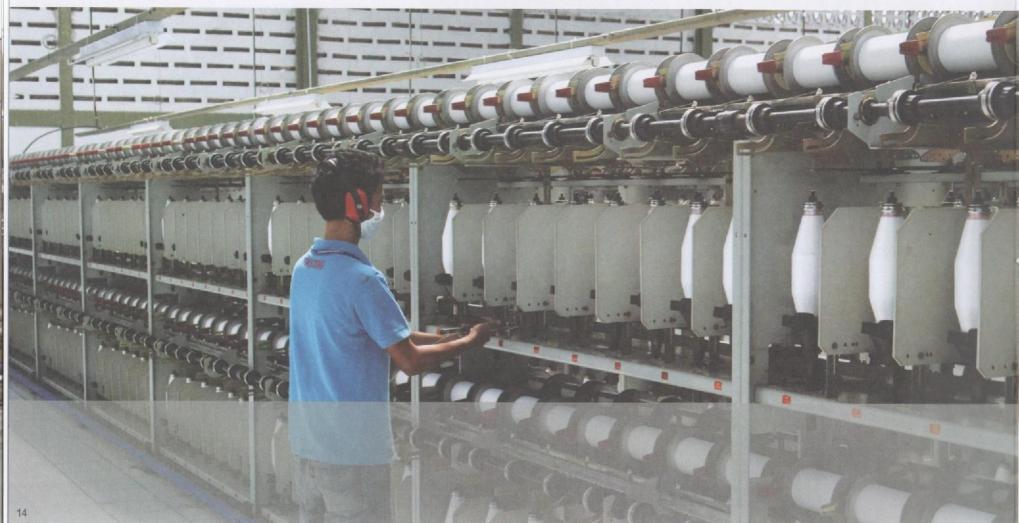

## KNITTING

Flat Knit

We have 225 sets of machines with Capacity 3 tons/day

• Warp Knit Equiped with 20 sets of machines with Capacity 10.000 meters/day.