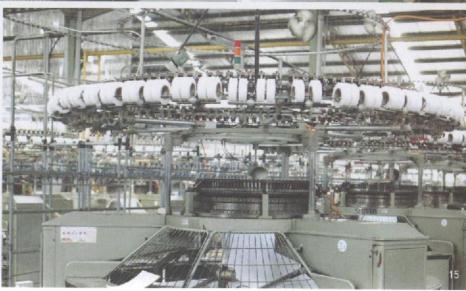

## KNITTING

Flat Knit

We have 225 sets of machines with Capacity 3 tons/day

• Warp Knit Equiped with 20 sets of machines with Capacity 10.000 meters/day.