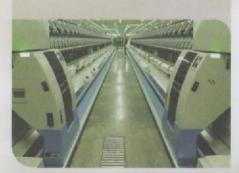

## SPINNING

Beside one complete set of Spinning Machine with 6 (six) Open End Machines (2160 rotors) in Cikampek Factory, with capacity around 9 (nine) - 9.5 (nine and half) tons per day, we Invested the new production lines in Cikande Factory with 36 sets of MVS machines. The Capacity is around 43 tons/day.

## TWISTING

Equiped with 207 sets of machines. The capacity is around 16 tons/day.