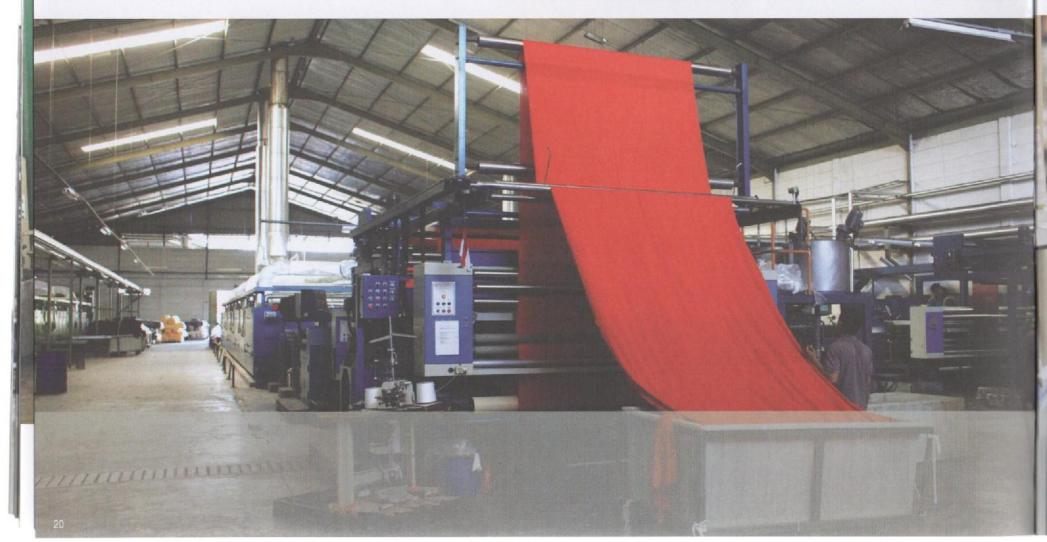

# PRINTING

apacity

Currently we have 3 Flat Print and 1 Rotary Print Machines with total capacity around 49.000 meters/day. There are 4 print technics that we can do :

1. Reactive 3. Disperse

2. Pigment 4. Discharge

## FINISHING

Equiped with 19 sets of setting machines, with capacity 150 tons/day.