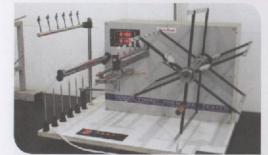

## TWISTING

Equiped with 207 sets of machines. The capacity is around 16 tons/day.