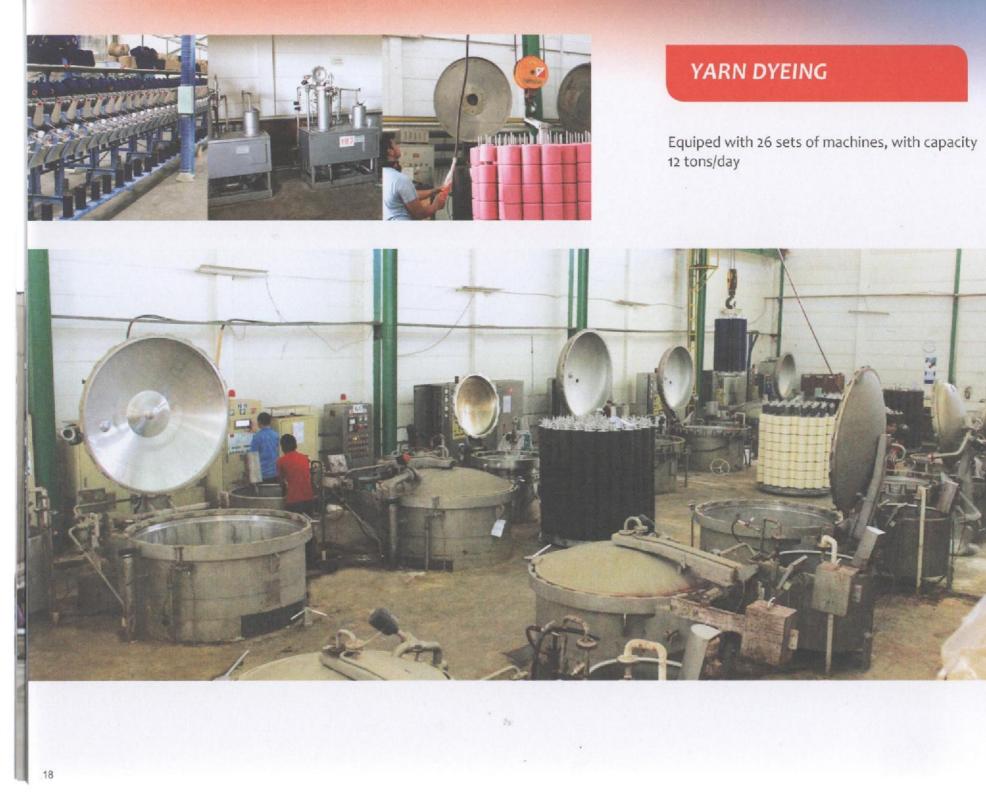

|







# Product



## SPINNING

Beside one complete set of Spinning Machine with 6 (six) Open End Machines (2160 rotors) in Cikampek Factory, with capacity around 9 (nine) - 9.5 (nine and half) tons per day, we Invested the new production lines in Cikande Factory with 36 sets of MVS machines. The Capacity is around 43 tons/day.







## TWISTING

Equiped with 207 sets of machines. The capacity is around 16 tons/day.









## KNITTING







Flat Knit

We have 225 sets of machines with Capacity 3 tons/day

• Warp Knit Equiped with 20 sets of machines with Capacity 10.000 meters/day.



## WEAVING

Equiped with 144 sets of Water Jet Looms machines with capacity 5 tons/day and 132 sets of Air Jet Looms machines with capacity 7 tons/day.







# DYEING







# PRINTING

apacity

Currently we have 3 Flat Print and 1 Rotary Print Machines with total capacity around 49.000 meters/day. There are 4 print technics that we can do :

1. Reactive 3. Disperse

2. Pigment 4. Discharge









## FINISHING

Equiped with 19 sets of setting machines, with capacity 150 tons/day.









## GARMENT

Equiped with 10 Production Lines. The capacity is around 5.000 dozens/month.









#### Factory Address:

Jl. Akses Interchange Dawuan No.2, Cikampek – Jawa Barat 41373 INDONESIA Phone: +62 264 318888 Fax: +62 26 319888 Email: webmaster@asietex.co.id

#### **Cikande Factory Address:**

Jl. Raya Cikande - Rangkas Bitung KM 5, Desa Kareo, Kec. Jawilan, Kab. Serang, Banten 42177 INDONESIA

#### Karawaci Factory Address:

Jl. Industri No.1 RT. 003 RW. 005, Nusa