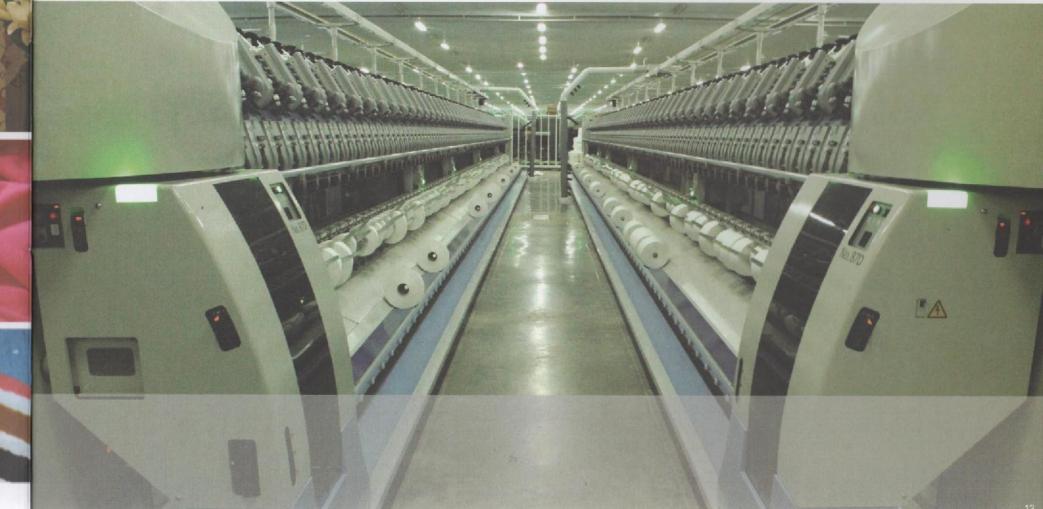

## SPINNING

Beside one complete set of Spinning Machine with 6 (six) Open End Machines (2160 rotors) in Cikampek Factory, with capacity around 9 (nine) - 9.5 (nine and half) tons per day, we Invested the new production lines in Cikande Factory with 36 sets of MVS machines. The Capacity is around 43 tons/day.