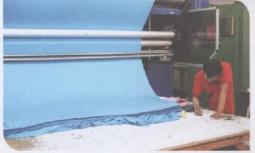

# PRINTING

apacity

Currently we have 3 Flat Print and 1 Rotary Print Machines with total capacity around 49.000 meters/day. There are 4 print technics that we can do :

1. Reactive 3. Disperse

2. Pigment 4. Discharge