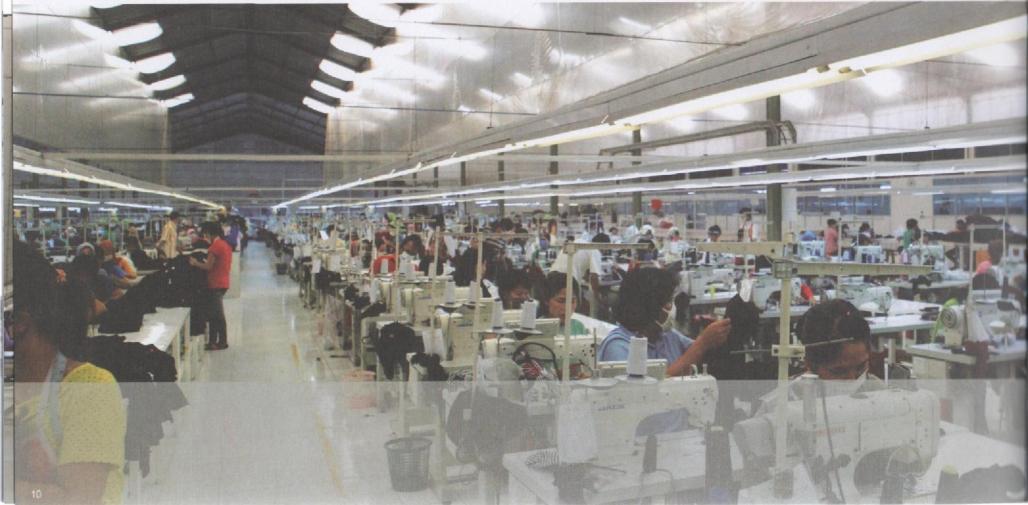

## GARMENT

Equiped with 10 Production Lines. The capacity is around 5.000 dozens/month.