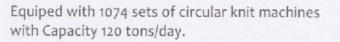

## KNITTING

Flat Knit

We have 225 sets of machines with Capacity 3 tons/day

• Warp Knit Equiped with 20 sets of machines with Capacity 10.000 meters/day.