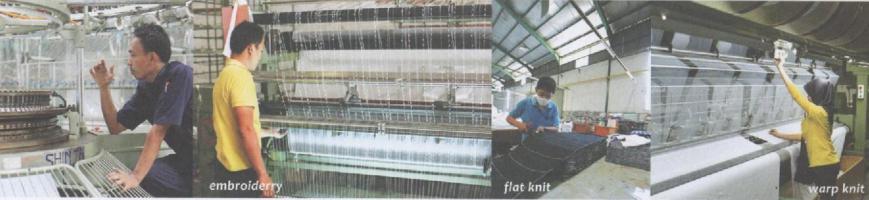

## KNITTING

Flat Knit

We have 225 sets of machines with Capacity 3 tons/day

• Warp Knit Equiped with 20 sets of machines with Capacity 10.000 meters/day.

## GARMENT

Equiped with 10 Production Lines. The capacity is around 5.000 dozens/month.