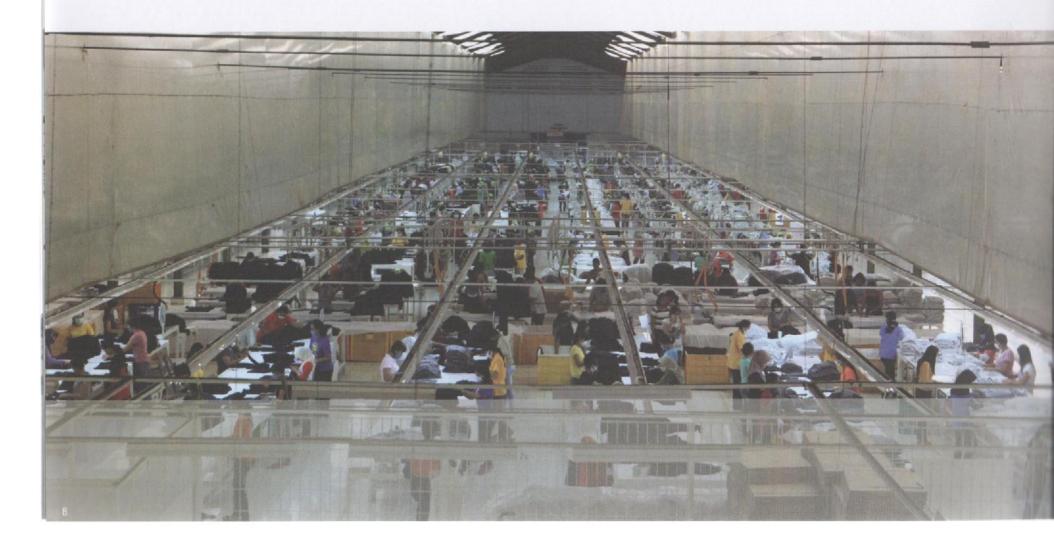

## GARMENT

Equiped with 10 Production Lines. The capacity is around 5.000 dozens/month.