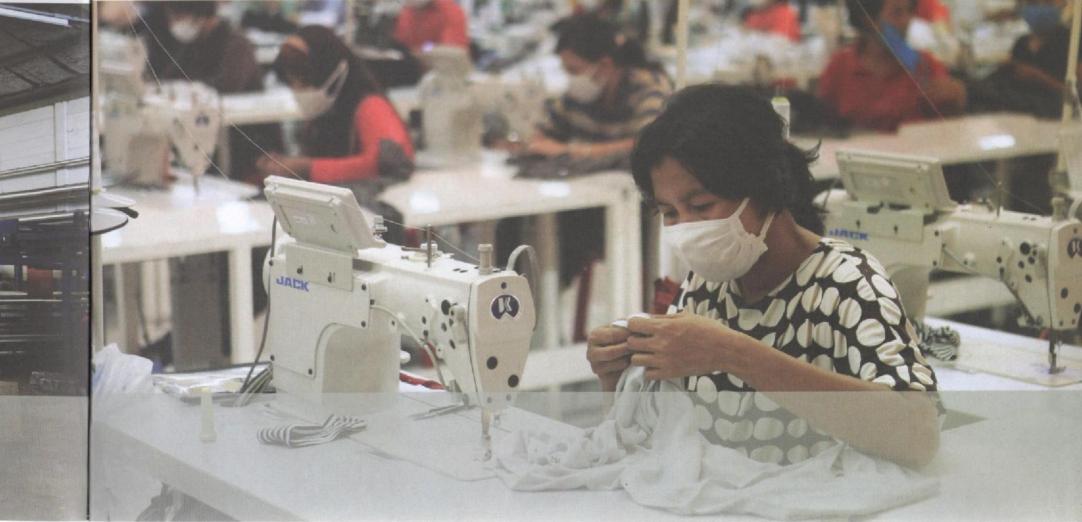

## GARMENT

Equiped with 10 Production Lines. The capacity is around 5.000 dozens/month.