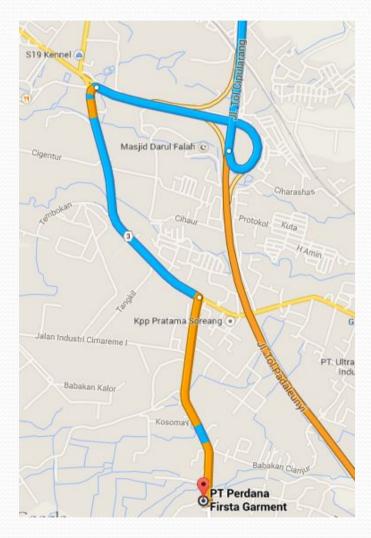

#### **PFG Location**

Jalan Raya Batujajar No. 156, Km 1.2 Desa Laksana Mekar Kecamatan Padalarang Bandung Barat 40533 Jawa Barat, Indonesia <u>Google map link</u>