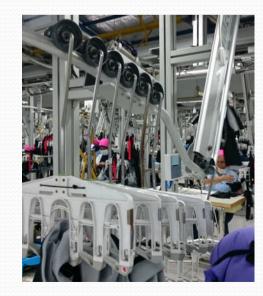

### **Productivity Enhancement**

- PFG has 8 sewing lines utilizing hanger system. The first system was installed in 1996.
- The system allow us to detect, warn and solve production problem at the early stage