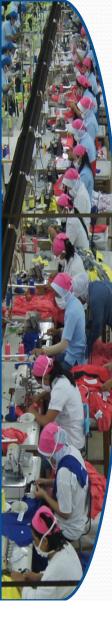

### **Our Company**

- Land area
- Building
- Working Force
- Sewing Machineries
- Production Capacity
- Main Products

- : 34,000 m2
- : 14,450 m2
- : 1713
- : 1315
- : 250,000 pieces per month
- : Sportwear
  - **Casual Knitwear**

- Production Lines
  - 8 lines of <u>hanger</u> system
  - 14-22 lines of off line sewing system