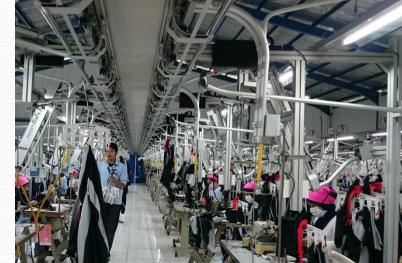

### **Productivity Enhancement**

- PFG has 8 sewing lines utilizing hanger system. The first system was installed in 1996.
- The system allow us to detect, warn and solve production problem at the early stage