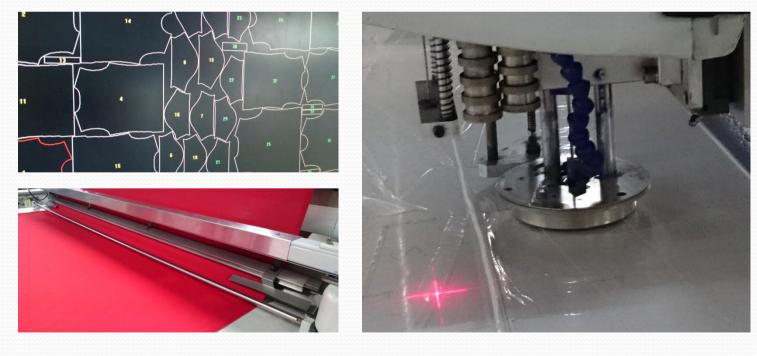

#### **Material Usage**

Utilizing CAD pattern making, automatic spreading machine and automatic fabric cutter, material usage can be optimized while simultaneously increase productivity