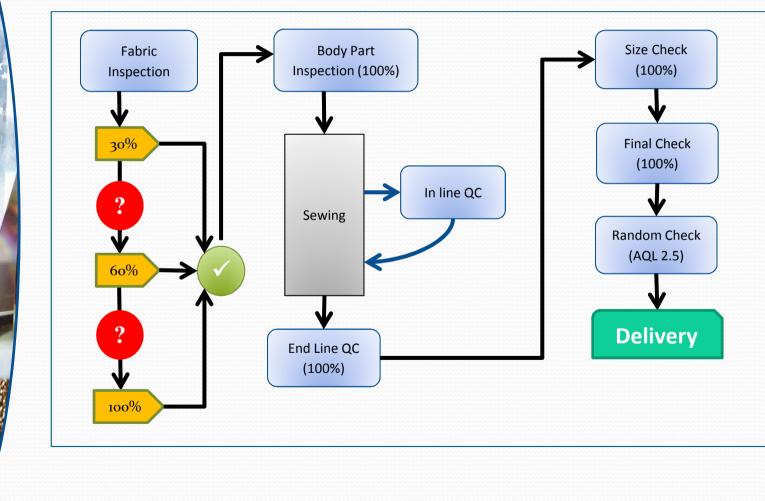

### "Performance - Focus - Goodwill"

- Decades of experience in serving global market, particularly Japanese Market, enables us to refine our production system
- PFG comfortably works with challenging sophisticated material and design that any customer can demand
- Being located in West Java allow us to work with the best workforce as well as suppliers in the country
- Every piece of garment goes through multiple screening to ensure the quality of delivered products
- Uncompromising "Zero Tolerance" Policy in our Quality Checking

#### **Stringent Quality Control System**