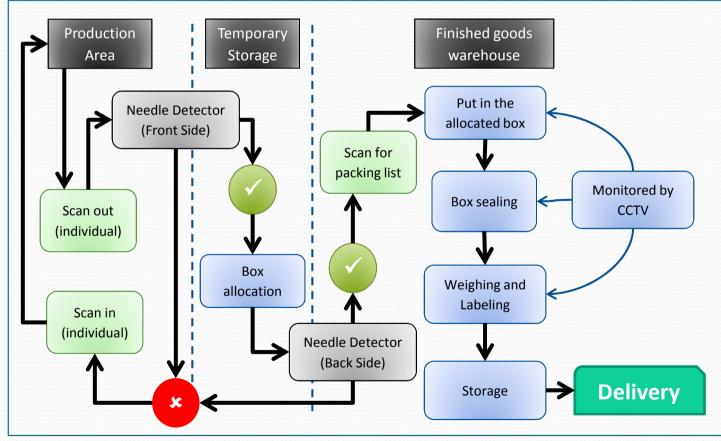

### "Performance - Focus - Goodwill"

- PFG ships to any continent worldwide
- PFG regularly handles complex delivery request from our global customers
- PFG develops internal barcode tracking system to ensure that every piece of garment is timely and accurately delivered
- PFG treats precautionary measures on safety and security as they are directly related to our customers' reputation

#### **Safety and Security Measures**