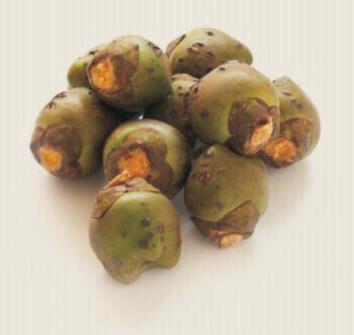

# **COCONUT PRODUCTS**

People call the coconut "the giving fruit" because of the many products you can manufacture from it. Indeed, Manna is committed to cultivating the best coconuts for use in our products.

#### NATURAL ARENGA SUGAR.

Arenga Sugars is another popular sugar alternative It comes from the arenga tree, where our farmers collect the best sap and process it through boiling and grounding using coconut shells. We make sure that each pack of arenga sugar meets our quality standards. It is mostly used for cooking and baking.