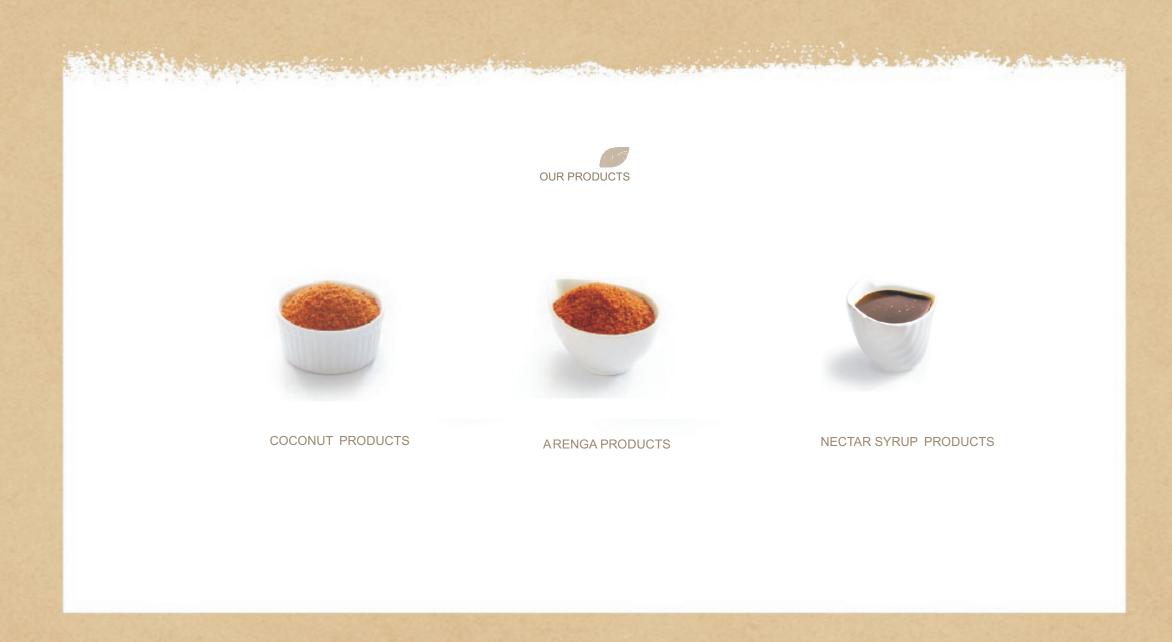

# **COCONUT PRODUCTS**

People call the coconut "the giving fruit" because of the many products you can manufacture from it. Indeed, Manna is committed to cultivating the best coconuts for use in our products.

#### NATURAL COCONUT SUGAR

One of our most popular products, coconut sugar is used both at home and for commercial reasons. It adds a distinct nuttiness and aroma, whether it's added to beverages and in recipes, or used to produce pastries and desserts in bakeries.

#### ORGANIC GRANULATED COCONUT PALM SUGAR

Great-tasting and fragrant, this type of sugar has a low Glycemic Index (GI) of 35, making it a healthy and safe choice for your and your family. It is safe enough to be consumed by individuals with diabetes.

# ARENGA PRODUCTS

#### NATURAL ARENGA SUGAR.

Arenga Sugars is another popular sugar alternative It comes from the arenga tree, where our farmers collect the best sap and process it through boiling and grounding using coconut shells. We make sure that each pack of arenga sugar meets our quality standards. It is mostly used for cooking and baking.

### **ORGANIC ARENGA SUGAR**

Pleasant in aroma and taste, Organic Arenga Sugar is another organic sugar substitute. It's even made

healthier because it has a Glycemic Index of 35, making it a satisfying sweetener for daily consumption.

#### **NATURAL ARENGA NECTAR SYRUP**

Arenga sugar is also available in syrup form,often used for desserts and with bread products like pancakes and waffles.

**ARENGA PRODUCTS** 

Natural Arenga Sugar

Organic Arenga Sugar