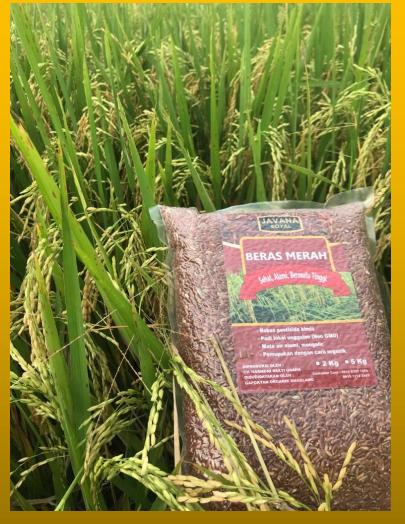

Javana Royal products ranges from various variety of 100% pure and natural honey (export and Indonesian National Standard quality with 18%-22% water content), honey comb, red rice, crystal coconut sugar, virgin coconut oil (VCO), 100% pure roasted bean & powder coffee, moringa powder leaves, etc up to unique Indonesian rice varieties.

All other products of Javana Royal ranges from virgin coconut oil, honey comb, Indonesian unique rice varieties, moringan leaves, etc

www.javanaroyal.com

Javana Royal

@JavanaRoyalOfficial