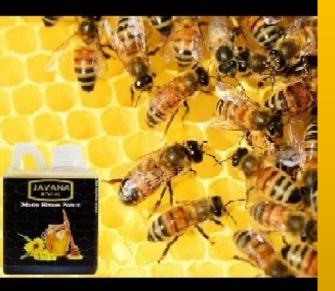

## JAVANA ROYAL HONEY

Various Pure Natural Honey 100% without any addition and without chemical treatment at all with export standard (18%-22% water content). The raw material of the pure natural honey are supplied directly from the local Indonesian farmers which have been carefully curated and tested at International Standard Laboratory to fulfill food safety standard. Already obtain Indonesian Food Safety PIRT Standard certificate and HALAL certificate. This product lines have won many prestigious Awards in Indonesia from Local Heroes 2020 from Bank BRI, IPB University Awards (The Best Food & Agriculture University in Indonesia up to Australian Awards 2021 for short export IA-CEPA Training to Australia.