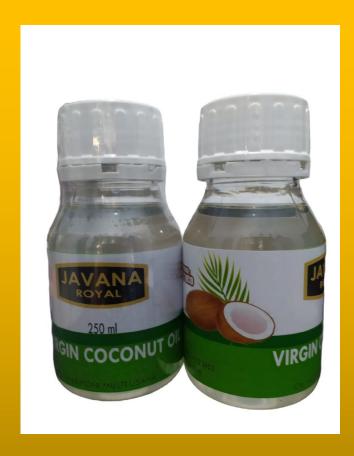

Javana Royal products ranges from various variety of 100% pure and natural honey (export and Indonesian National Standard quality with 18%-22% water content), honey comb, red rice, crystal coconut sugar, virgin coconut oil (VCO), 100% pure roasted bean & powder coffee, moringa powder leaves, etc up to unique Indonesian rice varieties.

All other products of Javana Royal ranges from virgin coconut oil, honey comb, Indonesian unique rice varieties, moringan leaves, etc

www.javanaroyal.com

Javana Royal

@JavanaRoyalOfficial