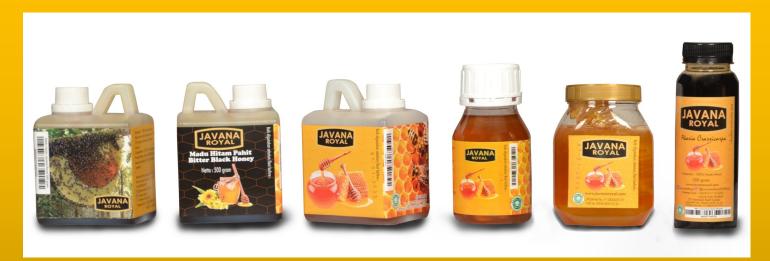

Javana Royal products ranges from various variety of 100% pure and natural honey (export and Indonesian National Standard quality with 18%-22% water content), honey comb, red rice, crystal coconut sugar, virgin coconut oil (VCO), 100% pure roasted bean & powder coffee, moringa powder leaves, etc up to unique Indonesian rice varieties.

Various Pure Natural Honey 100% without any addition and without chemical treatment at all with export standard (18%-22% water content). The raw material of the pure natural honey are supplied directly from the local Indonesian farmers which have been carefully curated and tested at International Standard Laboratory to fulfill food safety standard. Already obtain Indonesian Food Safety PIRT Standard certificate and HALAL certificate. This product lines have won many prestigious Awards in Indonesia from Local Heroes 2020 from Bank BRI, IPB University Awards (The Best Food & Agriculture University in Indonesia up to Australian Awards 2021 for short export IA-CEPA Training to Australia.