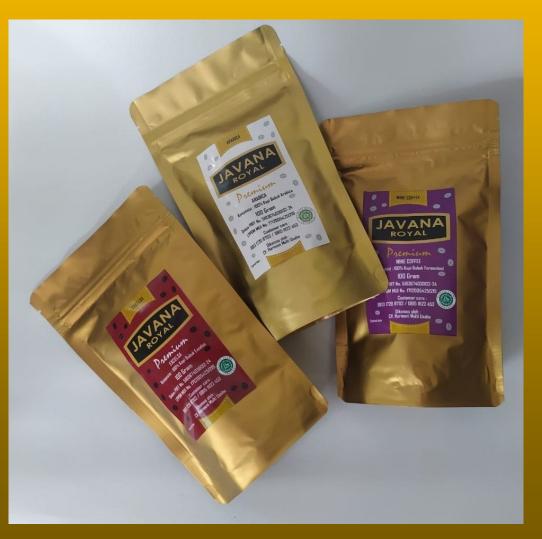

Many varieties of 100% pure powder coffee as well as roasted bean coffee without any addition makes Javana Royal Coffee suitable for coffee lovers who love to have adventure in coffee taste from Arabica, Robusta, Excelsa, Wine Coffee and many more. Especially for Excelsa Coffee which finally can be planted and harvested well in Java around Merapi-Merbabu volcanic mountains. This product has been selected to be presented at Indonesian Trade Expo 2020, Indonesian Shariah Virtual Festival 2020 and many prestigious events.