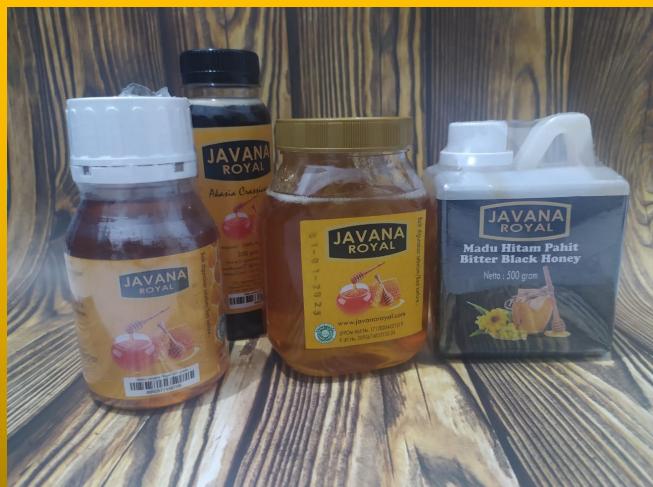

Javana Royal products ranges from various variety of 100% pure and natural honey (export and Indonesian National Standard quality with 18%-22% water content), honey comb, red rice, crystal coconut sugar, virgin coconut oil (VCO), 100% pure roasted bean & powder coffee, moringa powder leaves, etc up to unique Indonesian rice varieties.

Various Pure Natural Honey 100% without any addition and without chemical treatment at all with export standard (18%-22% water content). The raw material of the pure natural honey are supplied directly from the local Indonesian farmers which have been carefully curated and tested at International Standard Laboratory to fulfill food safety standard. Already obtain Indonesian Food Safety PIRT Standard certificate and HALAL certificate. This product lines have won many prestigious Awards in Indonesia from Local Heroes 2020 from Bank BRI, IPB University Awards (The Best Food & Agriculture University in Indonesia up to Australian Awards 2021 for short export IA-CEPA Training to Australia.