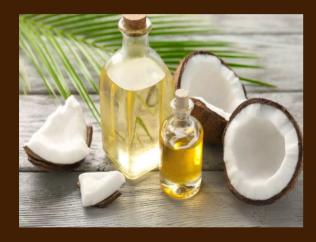

**Virgin Coconut Oil** 

#### **Organic Coconut Sugar Block**

Sugar that made from coconut juice. To make coconut sugar, the coconut juice is filtered first, then it is boiled and made a block with the an organic way.

Virgin coconut oil (VCO) is the freshly obtained mature kernel of the coconut, by mechanical or natural means, with or without the use of heat and without undergoing chemical refining.

#### Coconut Cooking Oil is

natural non-(bad) cholesterol oil. Made from good quality freshly mature coconuts milk. This cooking oil is more natural and thrifty oil because it is clear liquid, so the oil can be repeatedly used for deep frying.