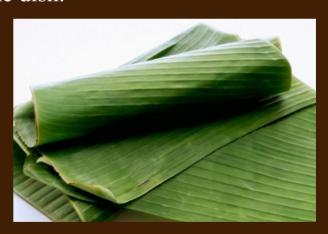

Banana leaves are large, flexible, and waterproof. They impart an aroma to food that is cooked in or served on them; steaming with banana leaves imparts a subtle sweet flavor and aroma to the dish.

Fresh Banana Leaves