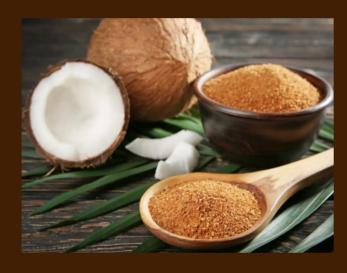

### **Organic Coconut Granules Sugar**

Made from hand-tapped golden nectar of coconut palm blossoms, then slow kettle-boiled to distill its essential goodness.

A delicious natural sweetener, made from the nectar of coconut palm flowers. This nectar is found inside the blossoms of the coconut palm tree.