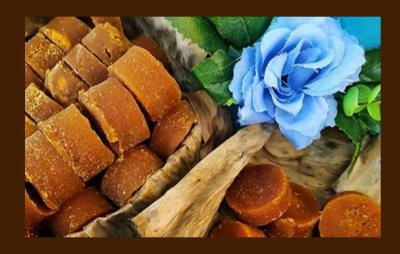

#### **Organic Coconut Sugar Block**

Sugar that made from coconut juice. To make coconut sugar, the coconut juice is filtered first, then it is boiled and made a block with the an organic way.

Virgin coconut oil (VCO) is the freshly obtained mature kernel of the coconut, by mechanical or natural means, with or without the use of heat and without undergoing chemical refining.