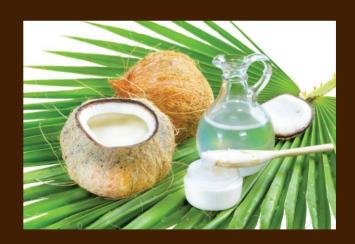

#### **Organic Coconut Sugar Block**

Sugar that made from coconut juice. To make coconut sugar, the coconut juice is filtered first, then it is boiled and made a block with the an organic way.

Virgin coconut oil (VCO) is the freshly obtained mature kernel of the coconut, by mechanical or natural means, with or without the use of heat and without undergoing chemical refining.

**Virgin Coconut Oil** 