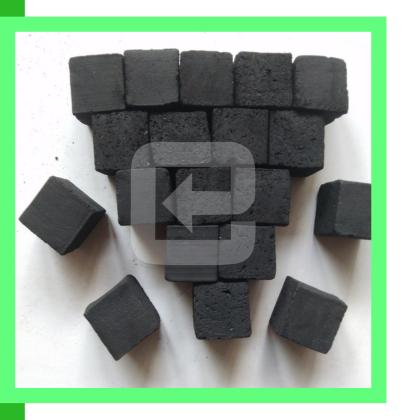

## BRIQUETTE CHARCOAL

#### MATERIAL: COCONUT CHARCOAL

Natural, No chemical, Burn longer, No smell, No crack, No odor, No spark, Smokeless, Low ash, Strong coal, Quality by request.