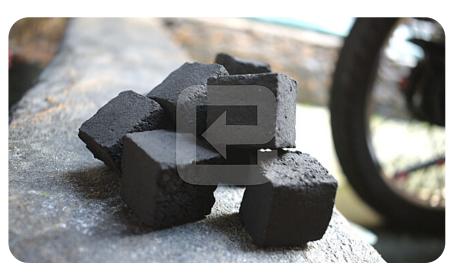

## BRIQUETTE CHARCOAL

#### MATERIAL: COCONUT CHARCOAL

Natural, No chemical, Burn longer, No smell, No crack, No odor, No spark, Smokeless, Low ash, Strong coal, Quality by request.