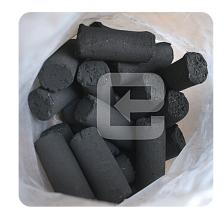

## BRIQUETTE CHARCOAL

#### MATERIAL: COCONUT CHARCOAL

Natural, No chemical, Burn longer, No smell, No crack, No odor, No spark, Smokeless, Low ash, Strong coal, Quality by request.