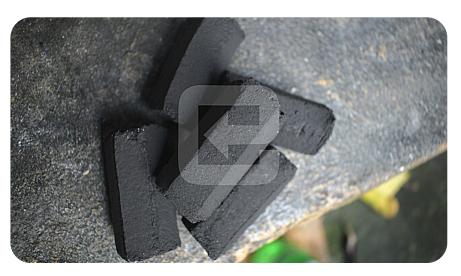

## BRIQUETTE CHARCOAL

#### MATERIAL: COCONUT CHARCOAL

Natural, No chemical, Burn longer, No smell, No crack, No odor, No spark, Smokeless, Low ash, Strong coal, Quality by request.