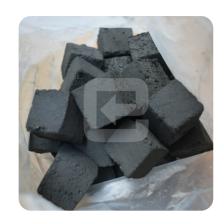

## BRIQUETTE CHARCOAL

#### MATERIAL: COCONUT CHARCOAL

Natural, No chemical, Burn longer, No smell, No crack, No odor, No spark, Smokeless, Low ash, Strong coal, Quality by request.