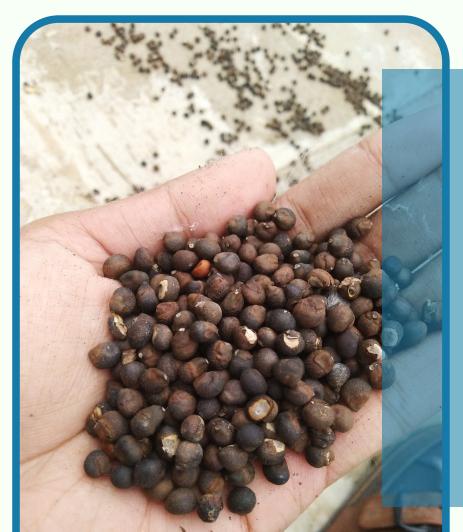

## KAPOK SEEDS

100% NATURAL

FOR RAW MATERIAL
TO MADE KAPOK
SEED OIL AND FEED
ANIMAL