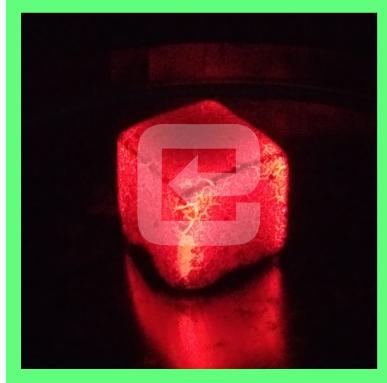

## BRIQUETTE CHARCOAL

#### MATERIAL: COCONUT CHARCOAL

Natural, No chemical, Burn longer, No smell, No crack, No odor, No spark, Smokeless, Low ash, Strong coal, Quality by request.

### HEXAGONAL SHAPE