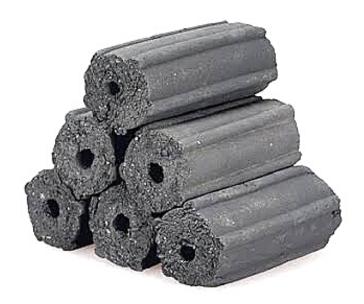

## BRIQUETTE CHARCOAL

#### MATERIAL: COCONUT CHARCOAL

Natural, No chemical, Burn longer, No smell, No crack, No odor, No spark, Smokeless, Low ash, Strong coal, Quality by request.