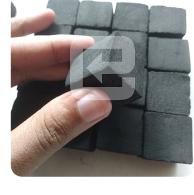

## BRIQUETTE CHARCOAL

#### MATERIAL: COCONUT CHARCOAL

Natural, No chemical, Burn longer, No smell, No crack, No odor, No spark, Smokeless, Low ash, Strong coal, Quality by request.