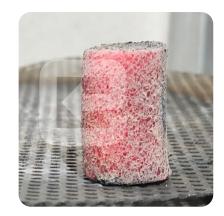

## BRIQUETTE CHARCOAL

#### MATERIAL: COCONUT CHARCOAL

Natural, No chemical, Burn longer, No smell, No crack, No odor, No spark, Smokeless, Low ash, Strong coal, Quality by request.