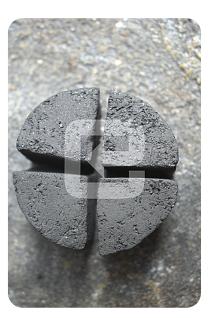

## BRIQUETTE CHARCOAL

#### MATERIAL: COCONUT CHARCOAL

Natural, No chemical, Burn longer, No smell, No crack, No odor, No spark, Smokeless, Low ash, Strong coal, Quality by request.