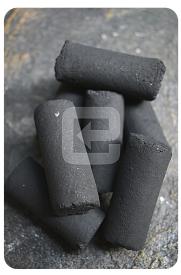

## BRIQUETTE CHARCOAL

#### MATERIAL: COCONUT CHARCOAL

Natural, No chemical, Burn longer, No smell, No crack, No odor, No spark, Smokeless, Low ash, Strong coal, Quality by request.