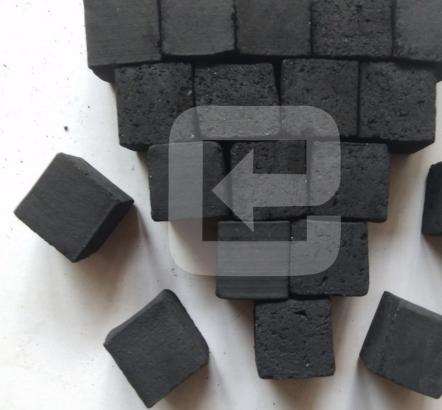

## BRIQUETTE CHARCOAL

#### MATERIAL: COCONUT CHARCOAL

Natural, No chemical, Burn longer, No smell, No crack, No odor, No spark, Smokeless, Low ash, Strong coal, Quality by request.

### HEXAGONAL SHAPE