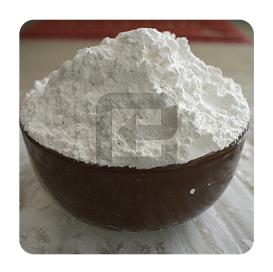

## TAPIOCA STRACH

MATERIAL: CASSAVA

- Food grade
- Paper grade
- Charcoal grade
- Textile grade
- Adhesive