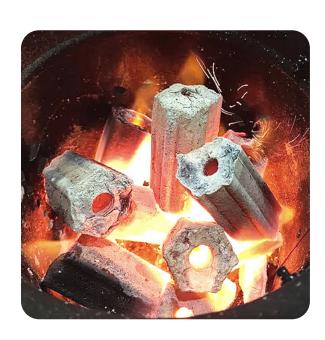

## BRIQUETTE CHARCOAL

#### MATERIAL: COCONUT CHARCOAL

Natural, No chemical, Burn longer, No smell, No crack, No odor, No spark, Smokeless, Low ash, Strong coal, Quality by request.