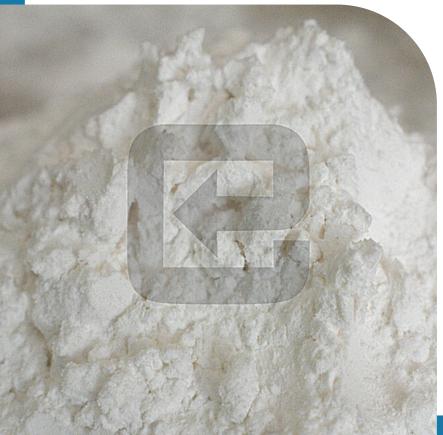

## TAPIOCA STRACH

MATERIAL: CASSAVA

- Food grade
- Paper grade
- Charcoal grade
- Textile grade
- Adhesive