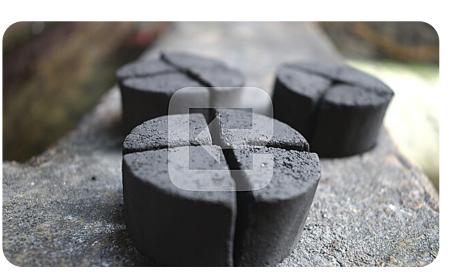

## BRIQUETTE CHARCOAL

#### MATERIAL: COCONUT CHARCOAL

Natural, No chemical, Burn longer, No smell, No crack, No odor, No spark, Smokeless, Low ash, Strong coal, Quality by request.