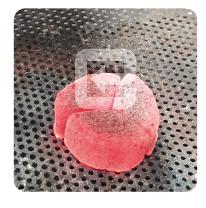

## TAPIOCA STRACH

MATERIAL: CASSAVA

- Food grade
- Paper grade
- Charcoal grade
- Textile grade
- Adhesive