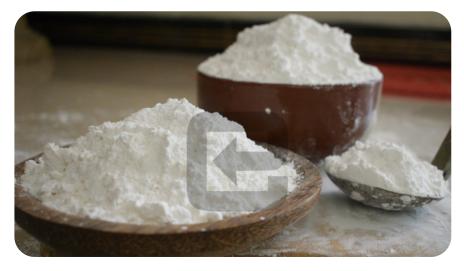

## TAPIOCA STRACH

MATERIAL: CASSAVA

- Food grade
- Paper grade
- Charcoal grade
- Textile grade
- Adhesive