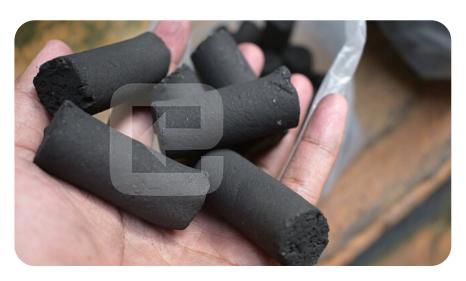

## BRIQUETTE CHARCOAL

#### MATERIAL: COCONUT CHARCOAL

Natural, No chemical, Burn longer, No smell, No crack, No odor, No spark, Smokeless, Low ash, Strong coal, Quality by request.