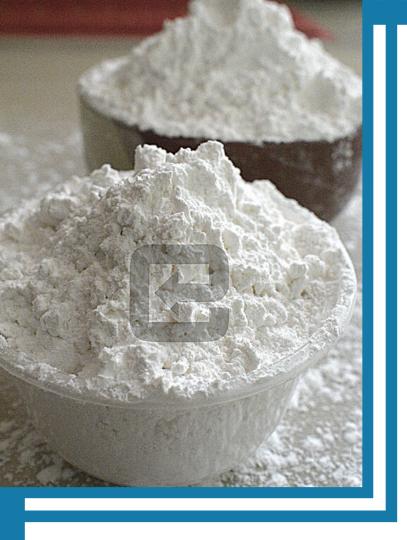

## TAPIOCA STRACH

MATERIAL: CASSAVA

- Food grade
- Paper grade
- Charcoal grade
- Textile grade
- Adhesive