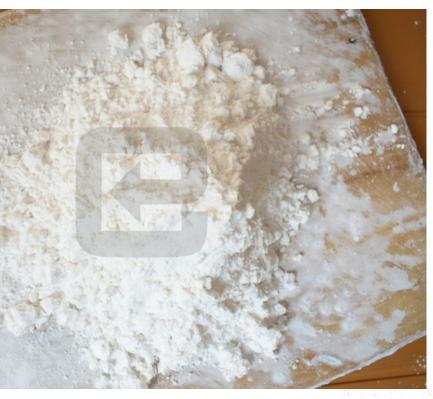

## TAPIOCA STRACH

MATERIAL: CASSAVA

- Food grade
- Paper grade
- Charcoal grade
- Textile grade
- Adhesive