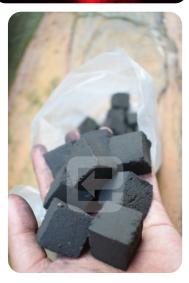

## BRIQUETTE CHARCOAL

#### MATERIAL: COCONUT CHARCOAL

Natural, No chemical, Burn longer, No smell, No crack, No odor, No spark, Smokeless, Low ash, Strong coal, Quality by request.