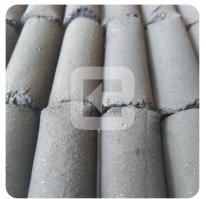

## BRIQUETTE CHARCOAL

#### MATERIAL: COCONUT CHARCOAL

Natural, No chemical, Burn longer, No smell, No crack, No odor, No spark, Smokeless, Low ash, Strong coal, Quality by request.