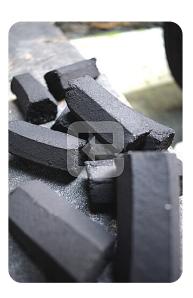

## BRIQUETTE CHARCOAL

#### MATERIAL: COCONUT CHARCOAL

Natural, No chemical, Burn longer, No smell, No crack, No odor, No spark, Smokeless, Low ash, Strong coal, Quality by request.