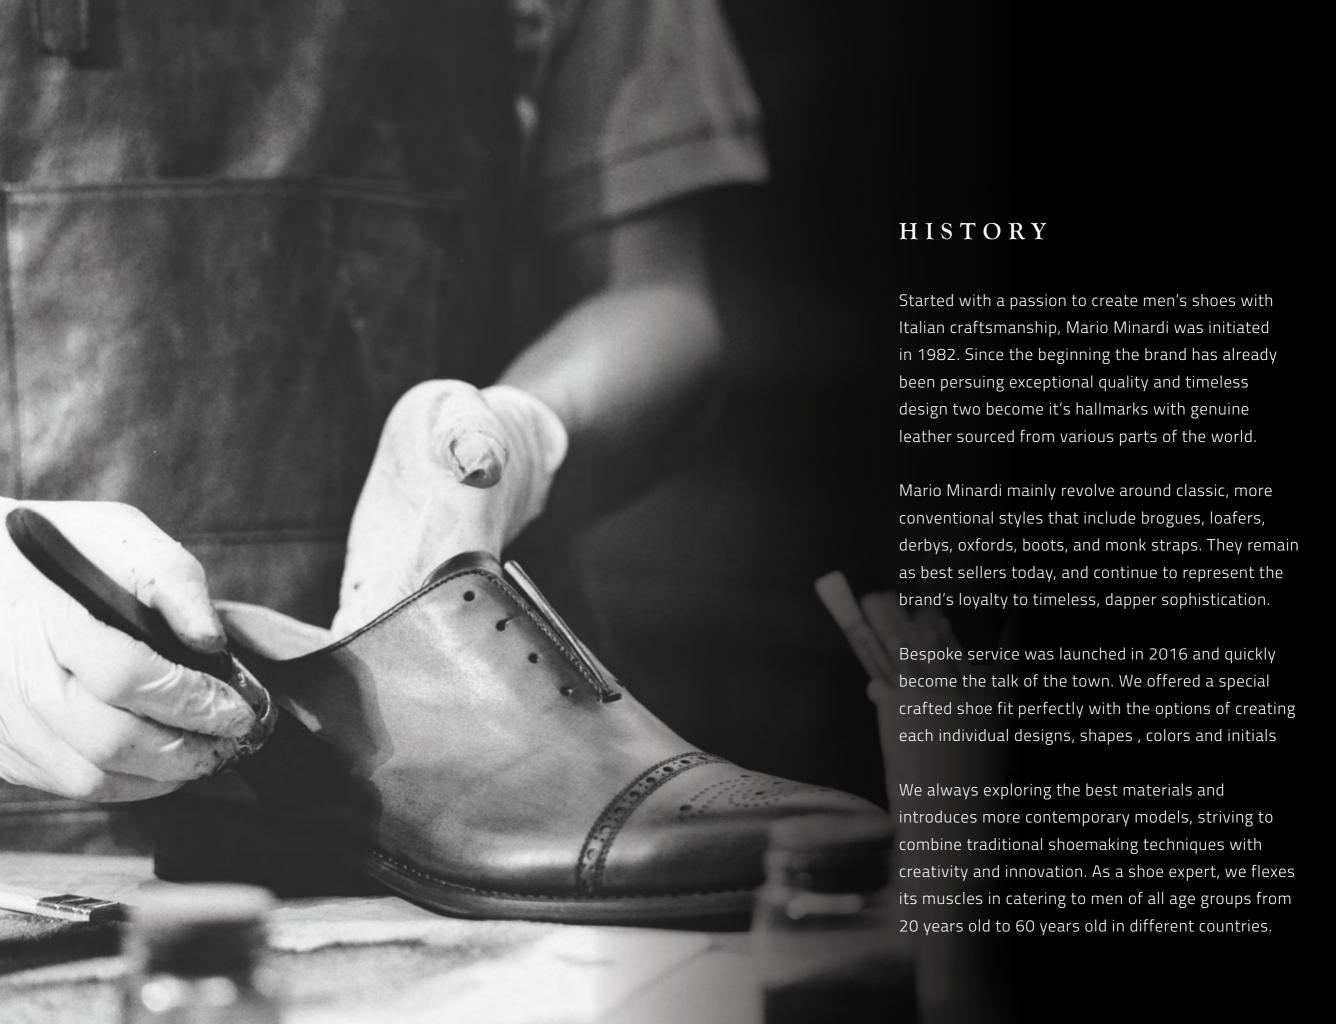

### HAND PAINTED SERIES

The process of crafting shoes in Mario Minardi is very detailed with the touch of the work form the expert at each stage. The colors used are basic colors and selected colors that can be customized by every shoe lovers. Thus creating unique special colors.

The coloring process done by experts in hand painted way that produces beautiful color strokes.





# CUSTOMIZE & MADE TO ORDER

## A PAIR OF SHOES SPEAKS FOR MAN'S IDENTITY.

Therefore, Mario Minardi proudly creates its unique made-to-order and bespoke services to provide personalization that meets each client's taste, flair and build. In made-to-order range, he will be able to choose the model, material, details, size and fit from a series prepared by the brand. More elaborate personalization is offer