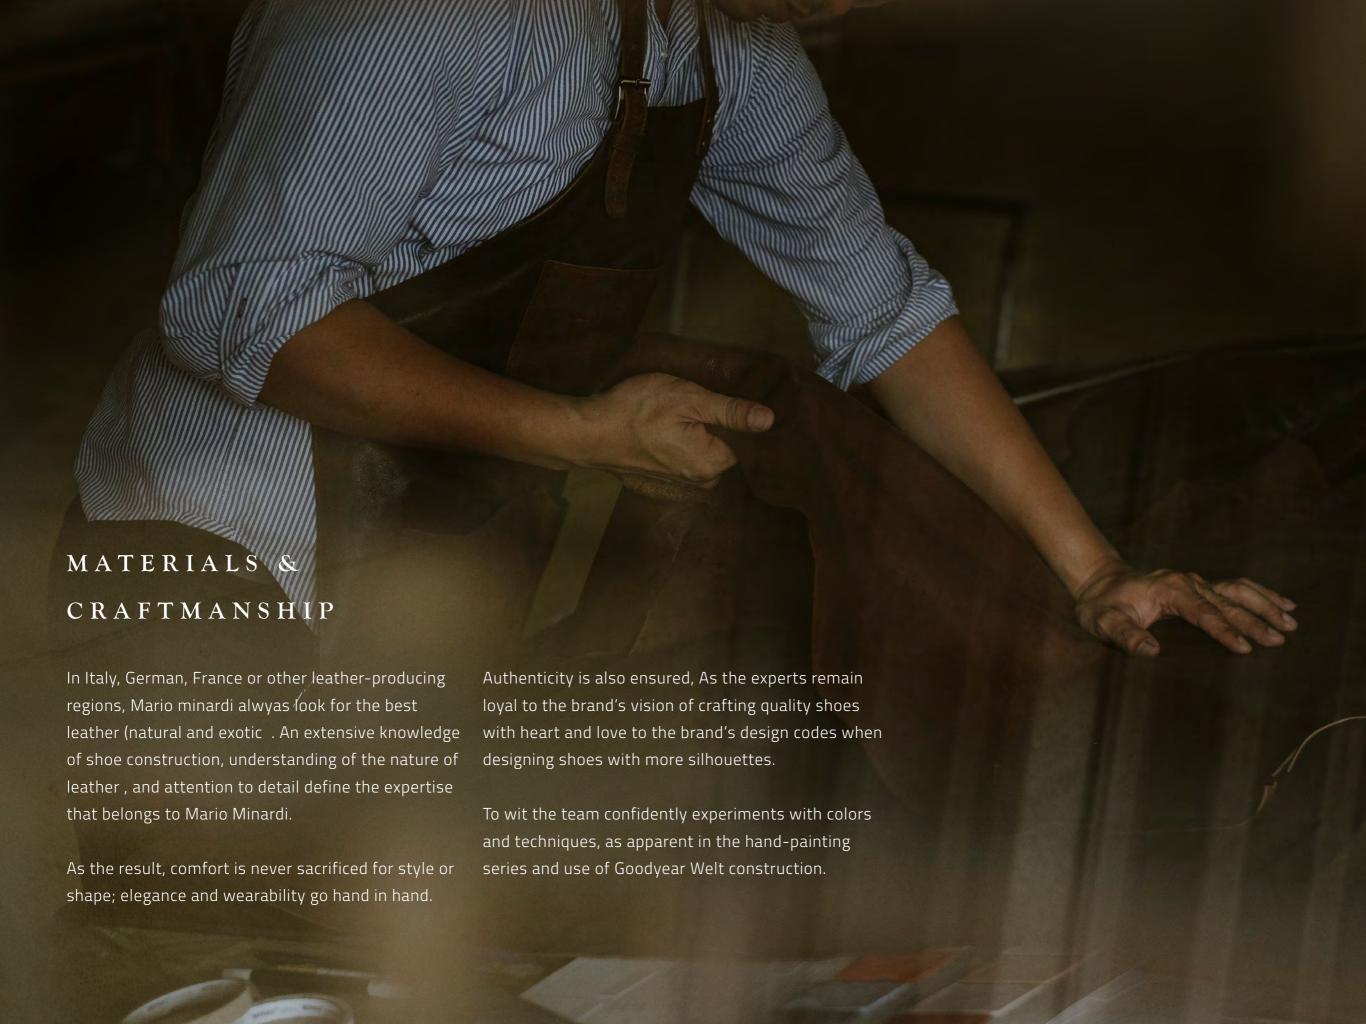

### HAND PAINTED SERIES

The process of crafting shoes in Mario Minardi is very detailed with the touch of the work form the expert at each stage. The colors used are basic colors and selected colors that can be customized by every shoe lovers. Thus creating unique special colors.

The coloring process done by experts in hand painted way that produces beautiful color strokes.





# CUSTOMIZE & MADE TO ORDER

## A PAIR OF SHOES SPEAKS FOR MAN'S IDENTITY.

Therefore, Mario Minardi proudly creates its unique made-to-order and bespoke services to provide personalization that meets each client's taste, flair and build. In made-to-order range, he will be able to choose the model, material, details, size and fit from a series prepared by the brand. More elaborate personalization is offered