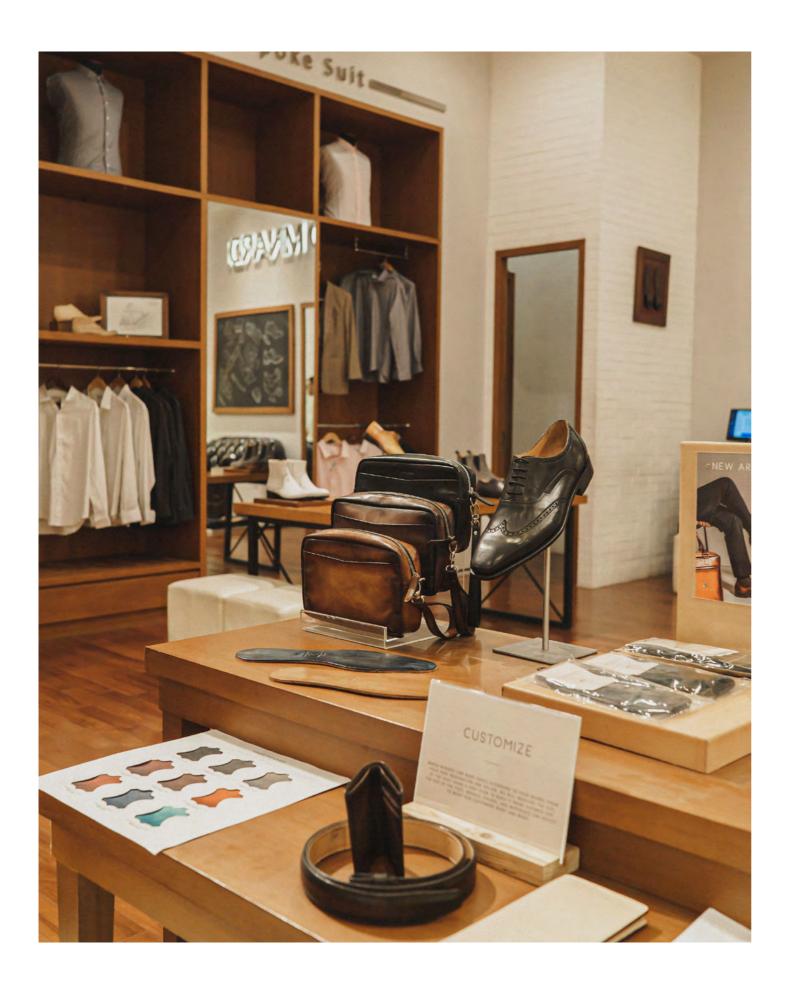

# CUSTOMIZE & MADE TO ORDER

## A PAIR OF SHOES SPEAKS FOR MAN'S IDENTITY.

Therefore, Mario Minardi proudly creates its unique made-to-order and bespoke services to provide personalization that meets each client's taste, flair and build. In made-to-order range, he will be able to choose the model, material, details, size and fit from a series prepared by the brand. More elaborate personalization is offered by the bespoke service, in which a client will be able to adjust each part of the shoes and have his feet measured by the master shoemaker.

This exclusive service lets the client bring his own design and also accommodates orthopedic requirements. Consultation and recommendations will also be made to better assist clients during the decision making process.