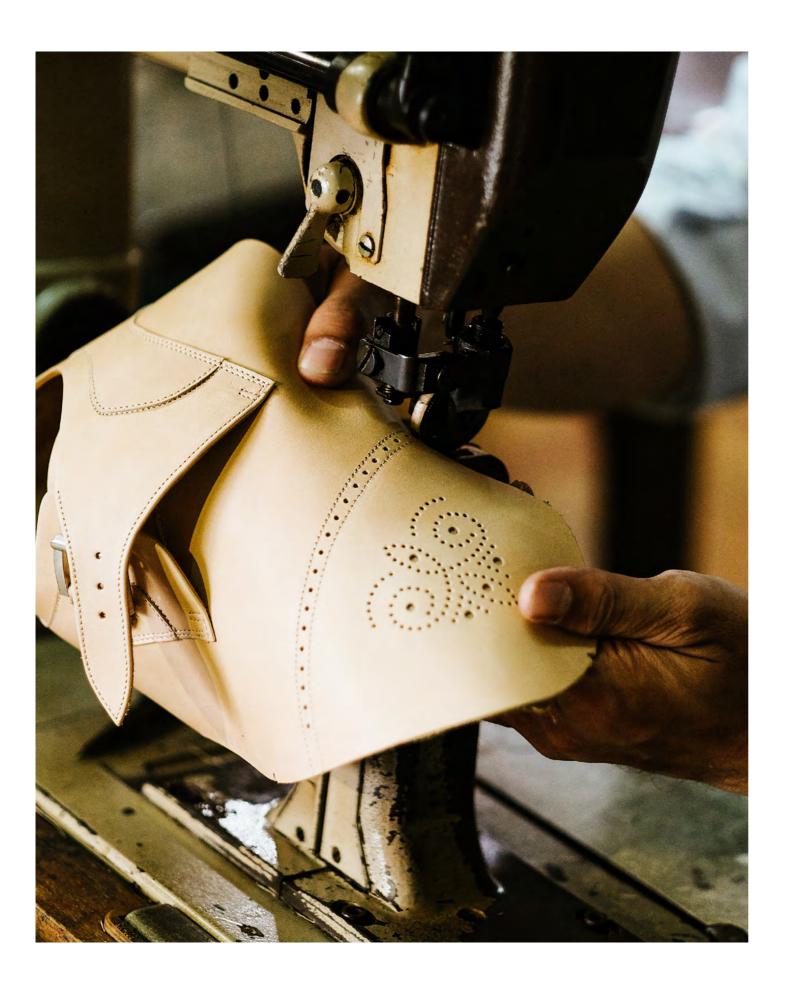

### HAND PAINTED SERIES

The process of crafting shoes in Mario Minardi is very detailed with the touch of the work form the expert at each stage. The colors used are basic colors and selected colors that can be customized by every shoe lovers. Thus creating unique special colors.

The coloring process done by experts in hand painted way that produces beautiful color strokes.