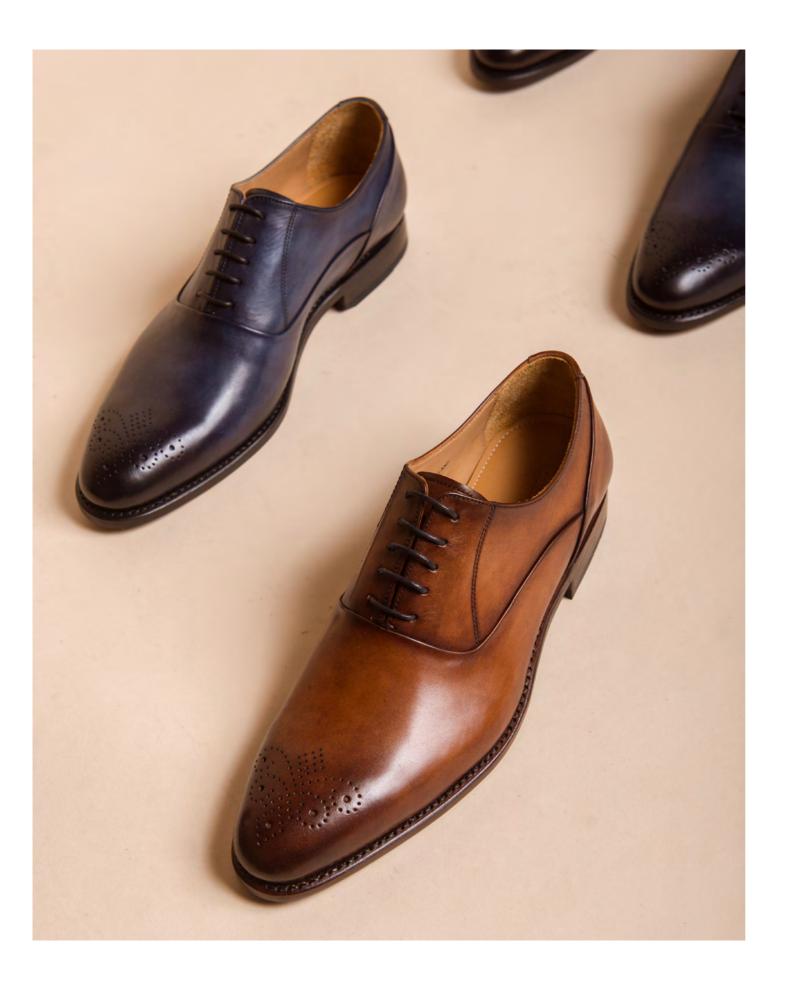

### HAND PAINTED SERIES

The process of crafting shoes in Mario Minardi is very detailed with the touch of the work form the expert at each stage. The colors used are basic colors and selected colors that can be customized by every shoe lovers. Thus creating unique special colors.

The coloring process done by experts in hand painted way that produces beautiful color strokes.