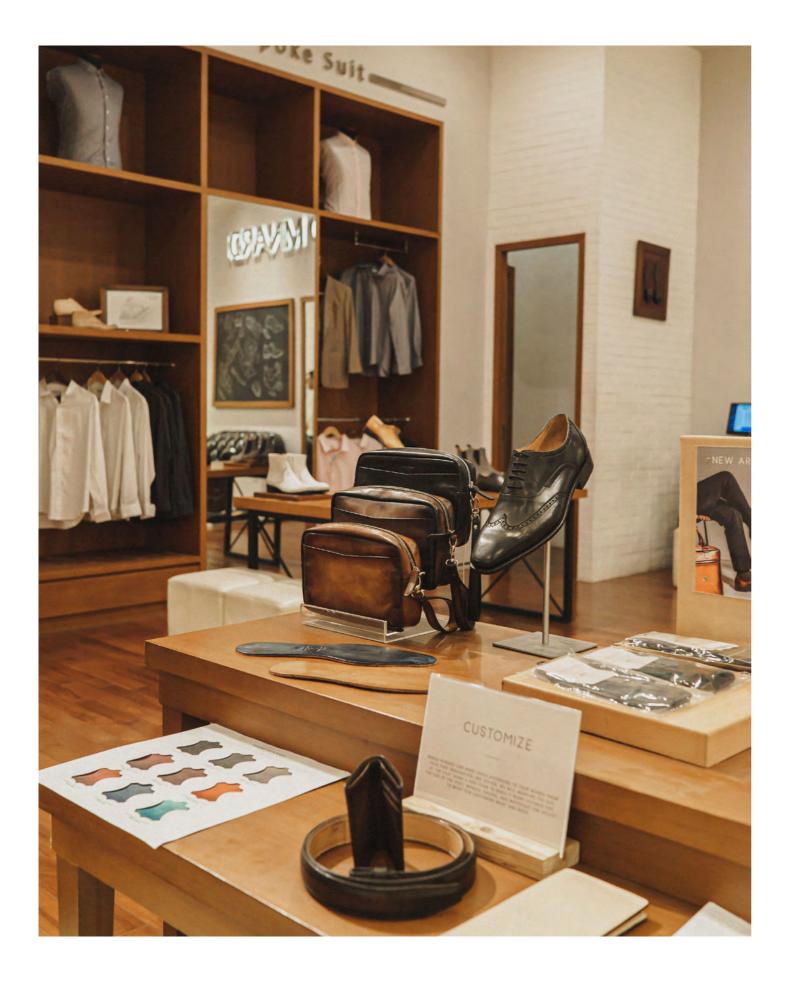

# CUSTOMIZE & MADE TO ORDER

## A PAIR OF SHOES SPEAKS FOR MAN'S IDENTITY.

Therefore, Mario Minardi proudly creates its unique made-to-order and bespoke services to provide personalization that meets each client's taste, flair and build. In made-to-order range, he will be able to choose the model, material, details, size and fit from a series prepared by the brand. More elaborate personalization is offered by the bespoke service, in which a client will be able to adjust each part of the shoes and have his feet measured by the master shoemaker.

This exclusive service lets the client bring his own design and also accommodates orthopedic requirements. Consultation and recommendations will also be made to better assist clients during the decision making process.