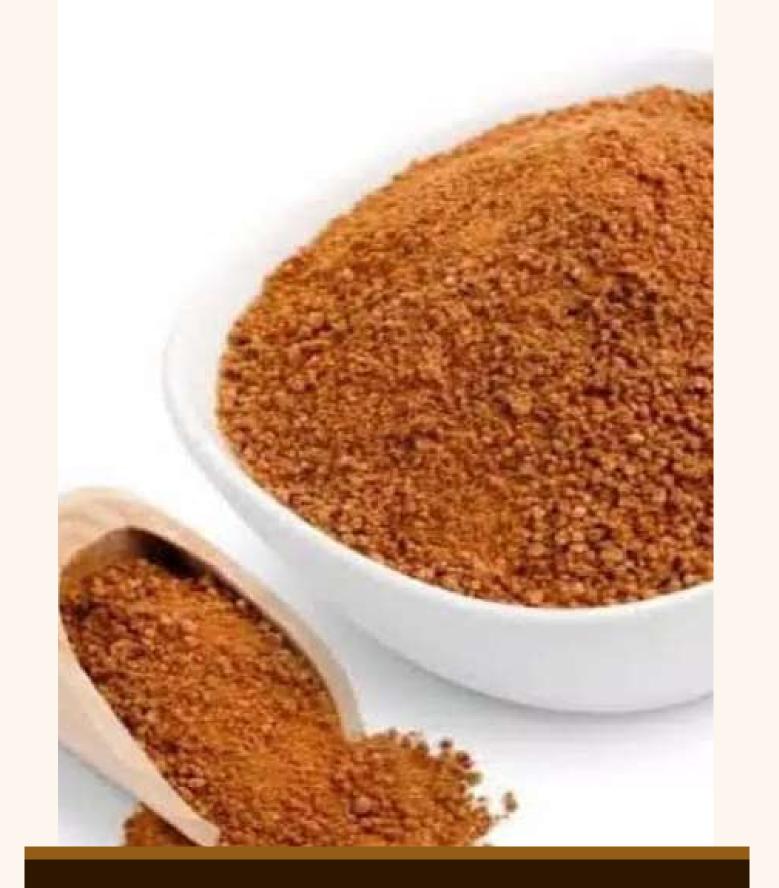

### PEPPER

 Type: Palm Sugar and Coconut Sugar

• 100% organic

• Moisture: 2%

Mesh: Coconut 16
 Palm 18

• Min. Order Quantity: 7 M/T

Palm sugar and Coconut sugar are two different types of sugars used in southeast Asia.

Both are natural sweeteners that come from trees.

Coconut sugar comes from the buds of coconut tree flowers, and palm sugar is made from the sap of the sugar palm tree.

SUGAR

• Form: Powder and Whole

• Moisture: 12%