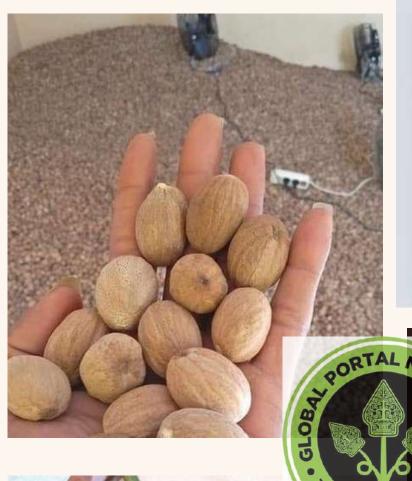

 Peeled Nutmeg and Nutmeg with shell

• Grade: AB, ABC, ABCD

• Style: Dried

Dried Method: Natural sun drying

• Water Content: <15%

• Fungus: None

Colour: Natural Brown

Min. Order Quantity: 7 M/T

NUTMEG

Nutmeg is a spice made from the seed of the nutmeg tree (Myristica fragrant).

The spice nutmeg has a distinctive pungent fragrance and a warm slightly sweet taste; it is used to flavour many kinds of baked goods, confections, puddings, potatoes, meats, sausages, sauces, vegetables, and beverages.