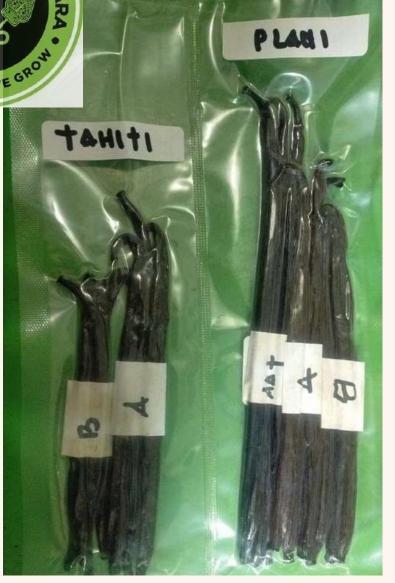

# TURMERIC

• Type: Plani and Tahiti

• Grade: A++, A & B

• Moisture Content: 35,23 %

• Ash Content: 2,64 %

• Min. Order Quantity: 20kg

VANILLA

Vanilla Beans Origin from Papua, Indonesia.

Vanilla is one of the most popular flavorings in the world. It is used in flavoring most desserts, including ice cream, custard, cake, candy, and pudding. Vanilla is also used to enhance the flavor of beverages and sauces.