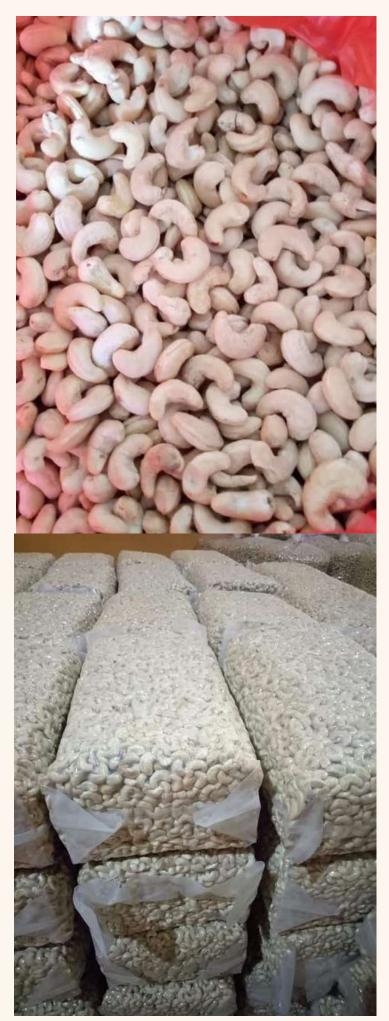

#### Specification

• Grade: W240, Size: 2.5 - 3 cm

• Grade: W320, Size 2 cm

Cultivation: Organic &
 Common

• Style: Dried

• Packaging: Vacuum packaging

• Min. Order Quantity: FCL 20ft

CASHEW

Cashew nuts are low in sugar and rich in fiber, hearthealthy fats, and plant protein.

The cashew tree is a tropical evergreen tree that produces the cashew seed and the cashew apple pseudofruit.

• Grade: A, and AA

• Length: 8 - 15 cm

• Diameter: 0.7 - 1.2 cm

• Oil: 2%

• Thickness: 1.5 - 3 mm

• Colour: Light Brown

• Moisture: 15% max

No Crack

No Fungi

• Min. Order Quantity:7 M/T