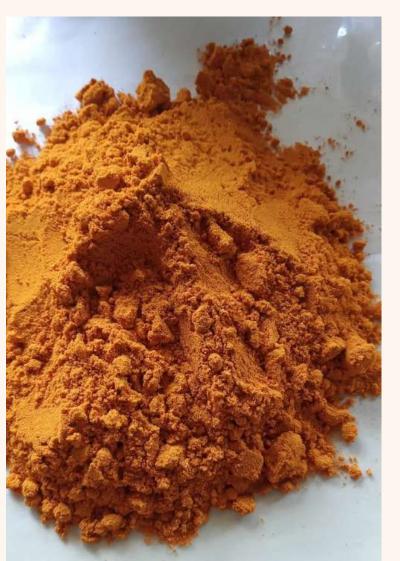

Odor: Tangy

• Taste: Flavourful

• Colour: Yellowish Orange

• Min. Order Quantity: 7 M/T

Turmeric is a flowering plant, Curcuma Longa of the ginger family, the roots of which are used in cooking.

Turmeric powder has a warm, bitter, black pepper-like flavor and earthy, mustard-like aroma.

# TURMERIC

• Type: Plani and Tahiti

• Grade: A++, A & B

• Moisture Content: 35,23 %

• Ash Content: 2,64 %

• Min. Order Quantity: 20kg

VANILLA

Vanilla Beans Origin from Papua, Indonesia.