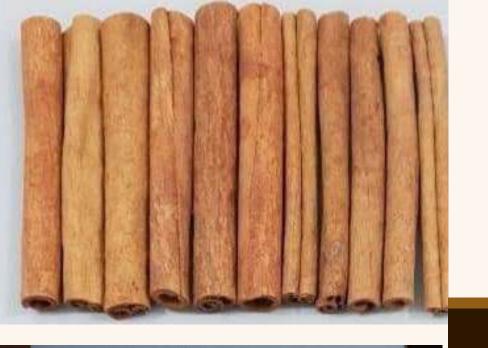

# CINNAMON STICK

Cinnamon is a spice obtained from the inner bark of several tree species from the genus cinnamomum.

Cinnamon is used mainly as an aromatic condiment and flavouring additive in a wide variety of cuisines, sweet and savoury dishes, breakfast cereals, snackfoods, tea, and traditional foods.