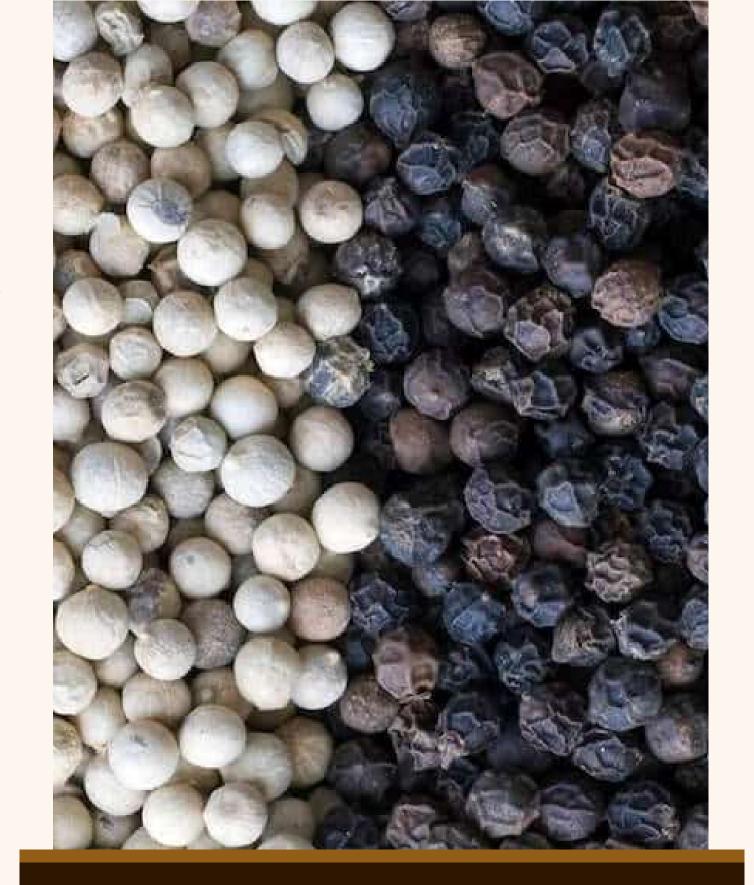

• Type: Black and White Pepper

Density: GL 550 UP

• Moisture: 12% max

• Shelf Life: 2 years

• Impurity: 1% max

• Min. Order Quantity: 7 M/T

Black and white pepper come from the same peppercorn plant, but the difference in flavor comes from how they are processed.

White pepper smells more pungent than black pepper, [while] black pepper is slightly fresher and more complex.