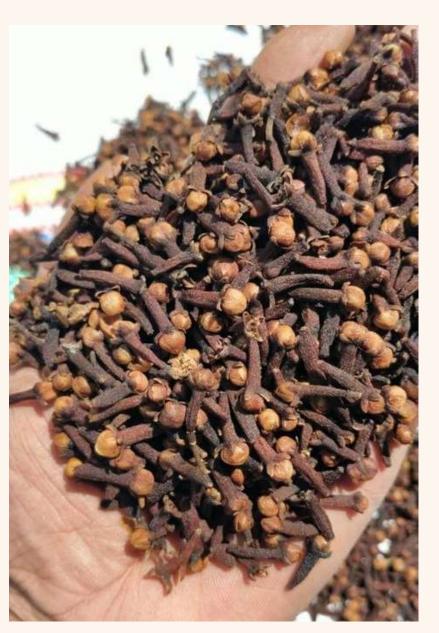

• Whole Clove

• Type: Lalpari

• Grade: AB6

• Colour: Reddish Brown

• Form: Dried

• Min. Order Quantity: 10 M/T

CLOVE

Clove is one of the most valuable spices that has been used for centuries as food preservative and for many medicinal purposes.

Indonesia is widely known for its Cloves, harvested from the numerous islands with its fertile soils.

 Form: Powder, Dried, and Whole (Red & Giant)

• Moisture: 12% max

• Mesh Size: On request

• Odor: Tangy