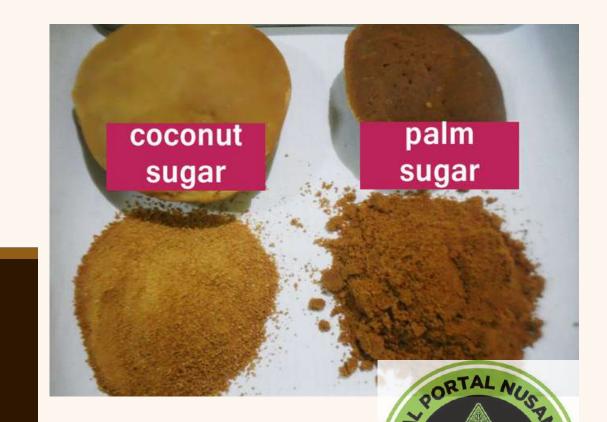

### PEPPER

 Type: Palm Sugar and Coconut Sugar

• 100% organic

• Moisture: 2%

Mesh: Coconut 16
 Palm 18

• Min. Order Quantity: 7 M/T

Palm sugar and Coconut sugar are two different types of sugars used in southeast Asia.

Both are natural sweeteners that come from trees.

Coconut sugar comes from the buds of coconut tree flowers, and palm sugar is made from the sap of the sugar palm tree.

SUGAR

• Form: Powder and Whole

• Moisture: 12%