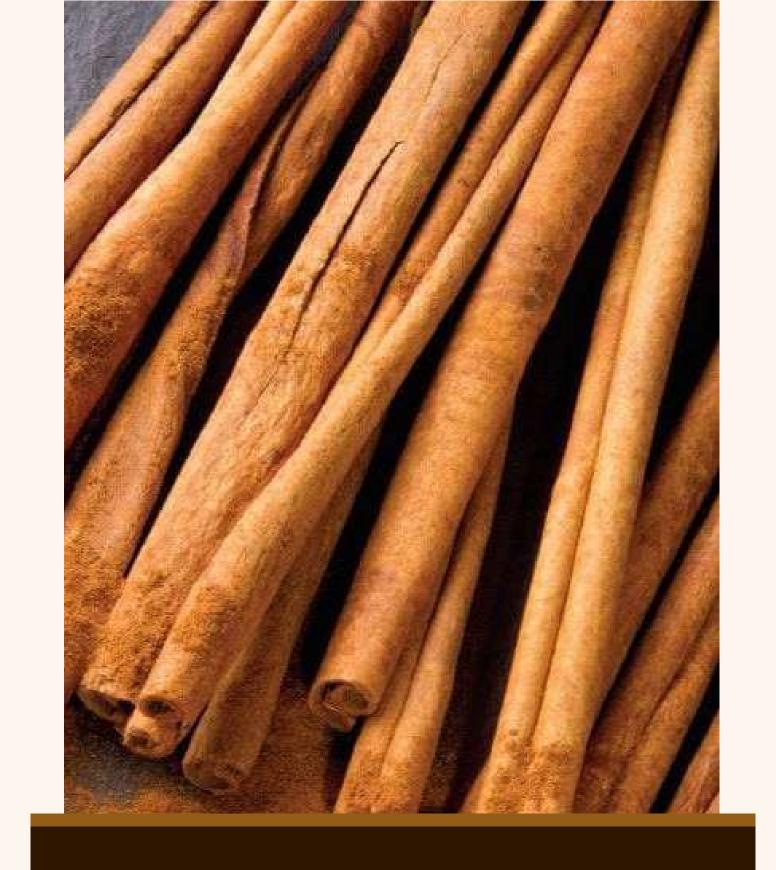

# CINNAMON STICK

Cinnamon is a spice obtained from the inner bark of several tree species from the genus cinnamomum.

Cinnamon is used mainly as an aromatic condiment and flavouring additive in a wide variety of cuisines, sweet and savoury dishes, breakfast cereals, snackfoods, tea, and traditional foods.