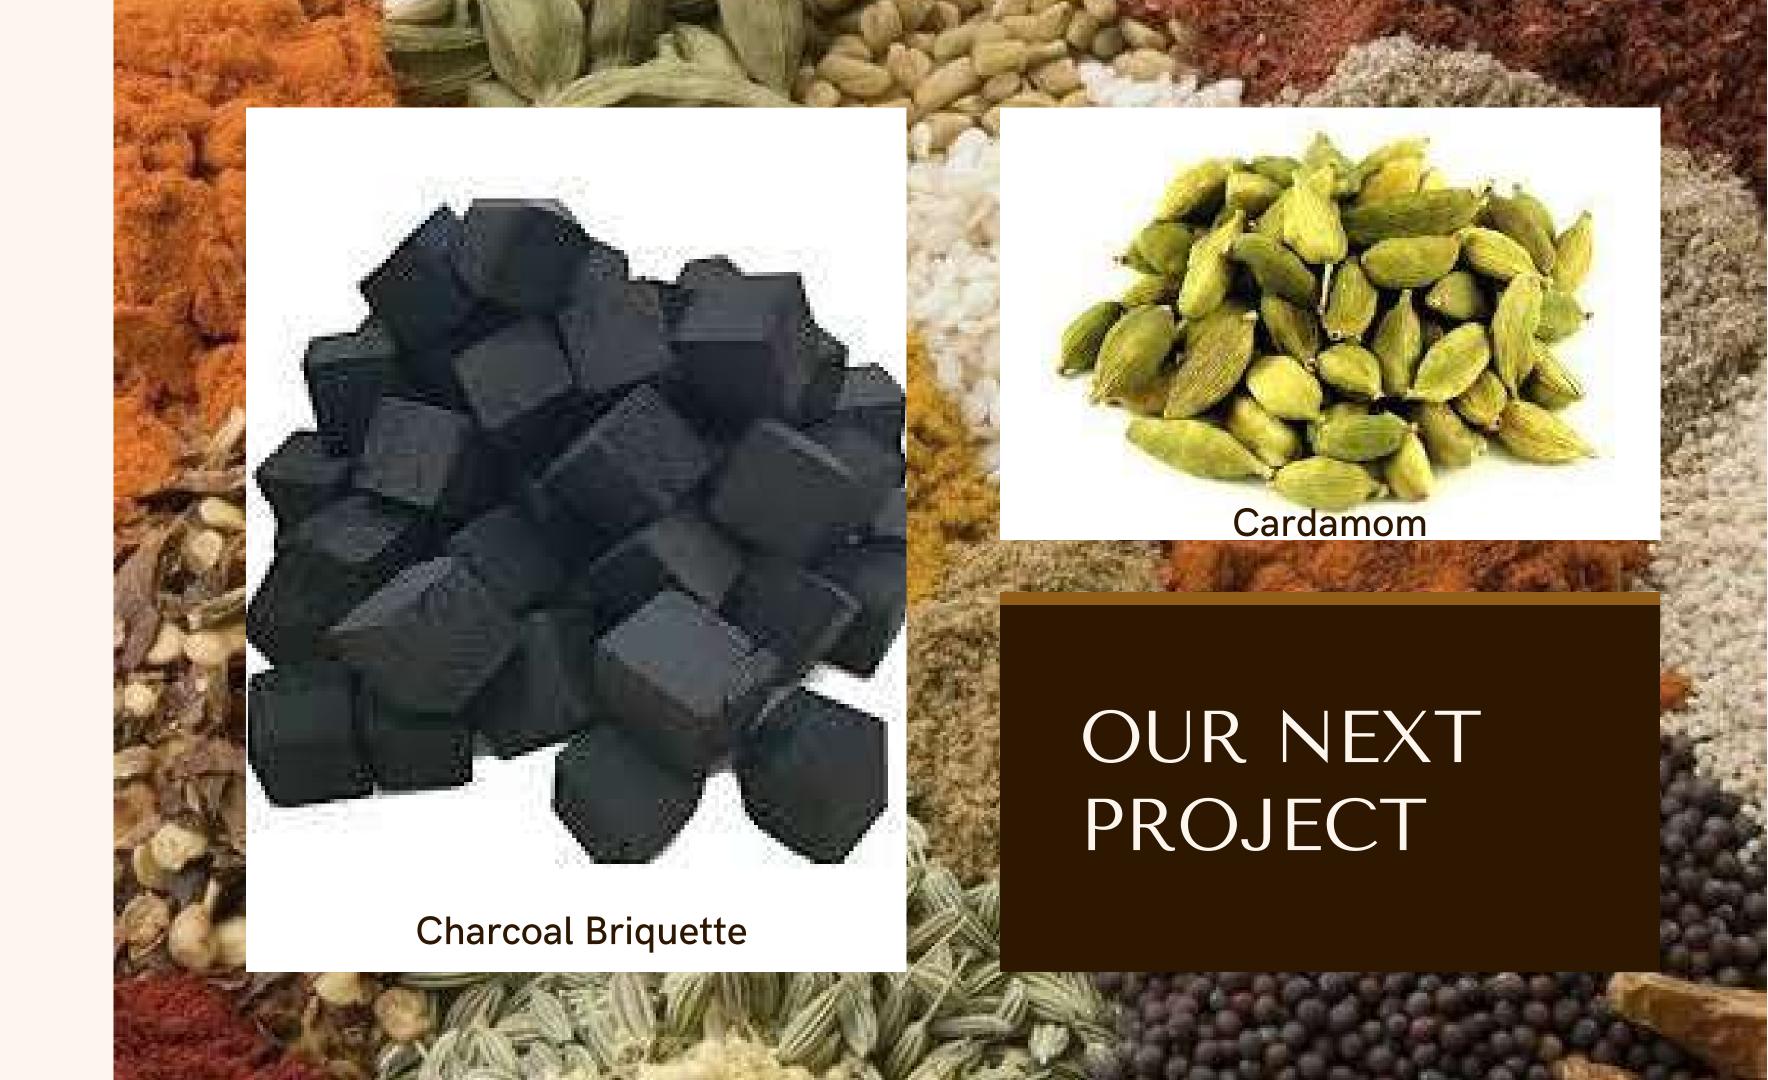

• Min. Order Quantity: FCL 20ft

WOOD PELLET Wood pellets are small, tubular organic particles composed of compressed biomass matter.

Pellets can be made from a wide range of resulting biomass waste products: industrial waste and co-products, food waste, agricultural residues, energy crops, sawdust and wood chips.