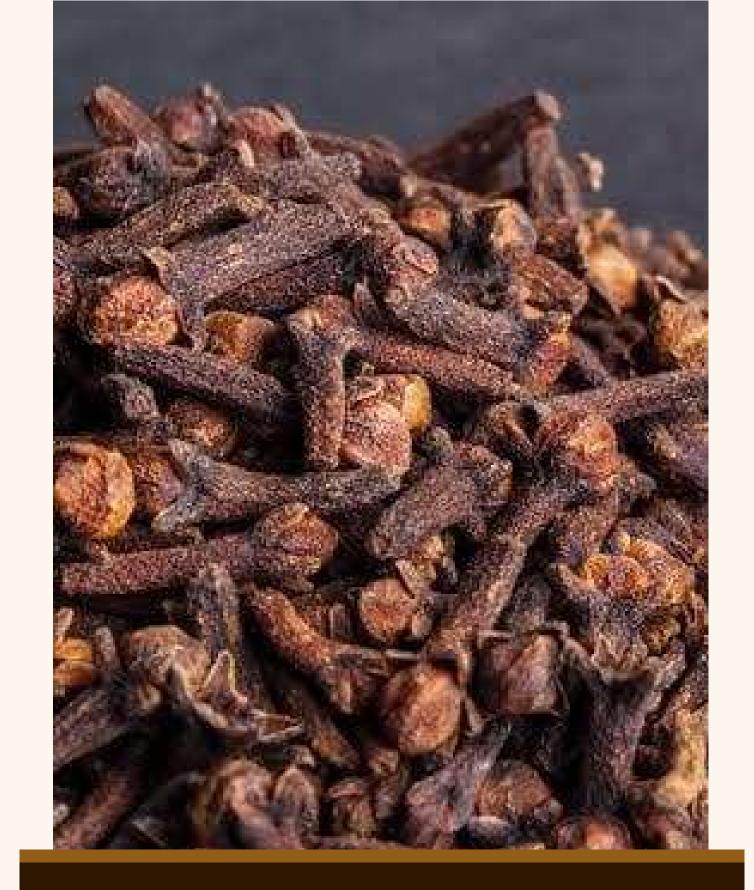

• Whole Clove

• Type: Lalpari

• Grade: AB6

• Colour: Reddish Brown

• Form: Dried

• Min. Order Quantity: 10 M/T

CLOVE

Clove is one of the most valuable spices that has been used for centuries as food preservative and for many medicinal purposes.

Indonesia is widely known for its Cloves, harvested from the numerous islands with its fertile soils.

 Form: Powder, Dried, and Whole (Red & Giant)

• Moisture: 12% max

• Mesh Size: On request

• Odor: Tangy