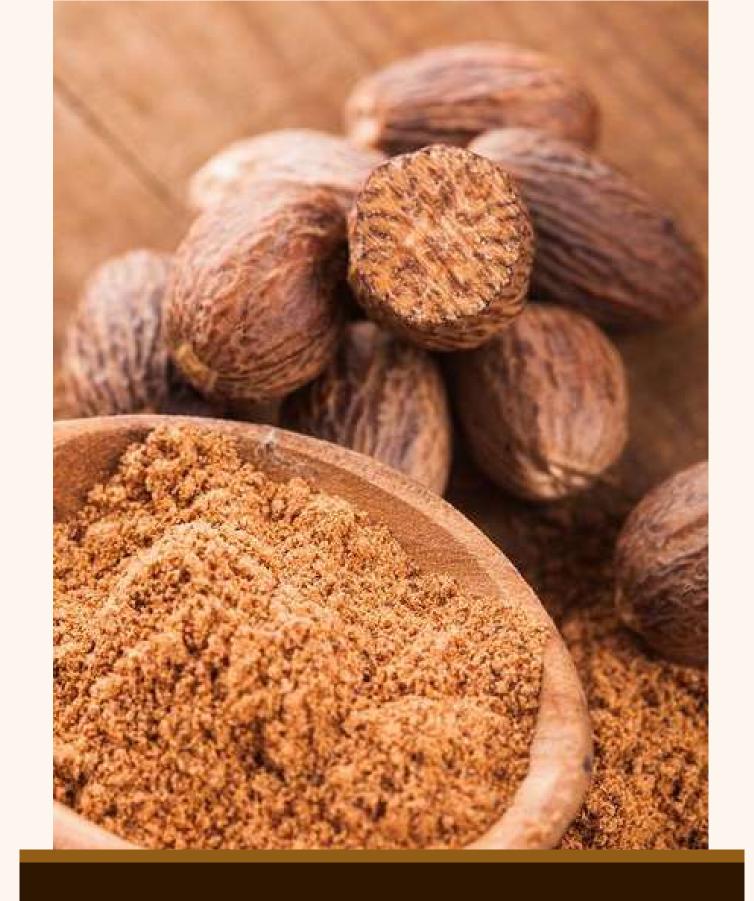

 Peeled Nutmeg and Nutmeg with shell

• Grade: AB, ABC, ABCD

• Style: Dried

Dried Method: Natural sun drying

• Water Content: <15%

• Fungus: None

Colour: Natural Brown

Min. Order Quantity: 7 M/T

NUTMEG

Nutmeg is a spice made from the seed of the nutmeg tree (Myristica fragrant).

The spice nutmeg has a distinctive pungent fragrance and a warm slightly sweet taste; it is used to flavour many kinds of baked goods, confections, puddings, potatoes, meats, sausages, sauces, vegetables, and beverages.