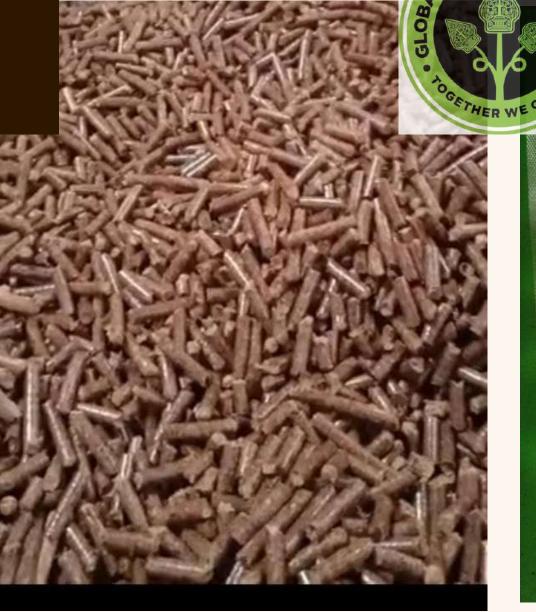

• Total Moisture: 8.3%

• Total Sulfur: 0.01%

• Chlorine: 0.02%

• Net Calorific: 4.160

• Diameter: 8.6mm

• Length: 31mm

Ash Content: 1%

COA: Provided

• Min. Order Quantity: FCL 20ft

WOOD PELLET Wood pellets are small, tubular organic particles composed of compressed biomass matter.

Pellets can be made from a wide range of resulting biomass waste products: industrial waste and co-products, food waste, agricultural residues, energy crops, sawdust and wood chips.