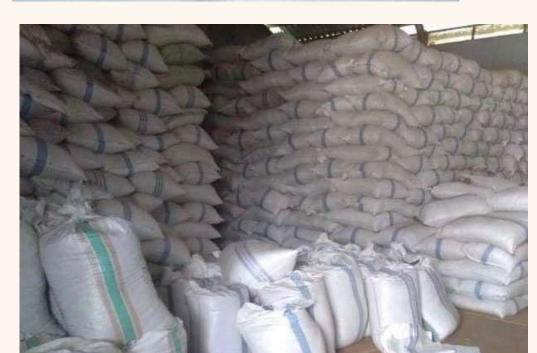

cake, candy, and pudding. Vanilla is also used to enhance the flavor of beverages and sauces.

• Total Moisture: 8.3%

• Total Sulfur: 0.01%

• Chlorine: 0.02%

• Net Calorific: 4.160

• Diameter: 8.6mm

• Length: 31mm

Ash Content: 1%

COA: Provided

• Min. Order Quantity: FCL 20ft



WOOD PELLET Wood pellets are small, tubular organic particles composed of compressed biomass matter.

Pellets can be made from a wide range of resulting biomass waste products: industrial waste and co-products, food waste, agricultural residues, energy crops, sawdust and wood chips.



# TERMS AND CONDITIONS

- Packaging : As per customer request
- Place of origin: Indonesia
- Supply Ability: Can meet customer requirements
- Payment : T/T / LC
- Shipment : FOB, CNF, CIF
- Price : By inquiry





















# PORTFOLIO AND GALLERY













ETHER WE GR





#### PORTFOLIO AND GALLERY





#### PORTFOLIO AND GALLERY













#### MOBILE / WHATSAPP

+62 - 895 - 6359 - 65765

#### EMAIL ADDRESS

ptglobalportalnusantara@gmail.com

#### **ADDRESS**

Toddopuli IV stapak 16 no 103 Pandang, Panakkukang Makassar, South Sulawesi, 90231 Indonesia

TRADING HOURS: MONDAY - SUNDAY 07.00 AM - 06.00 PM



# CONTACT US