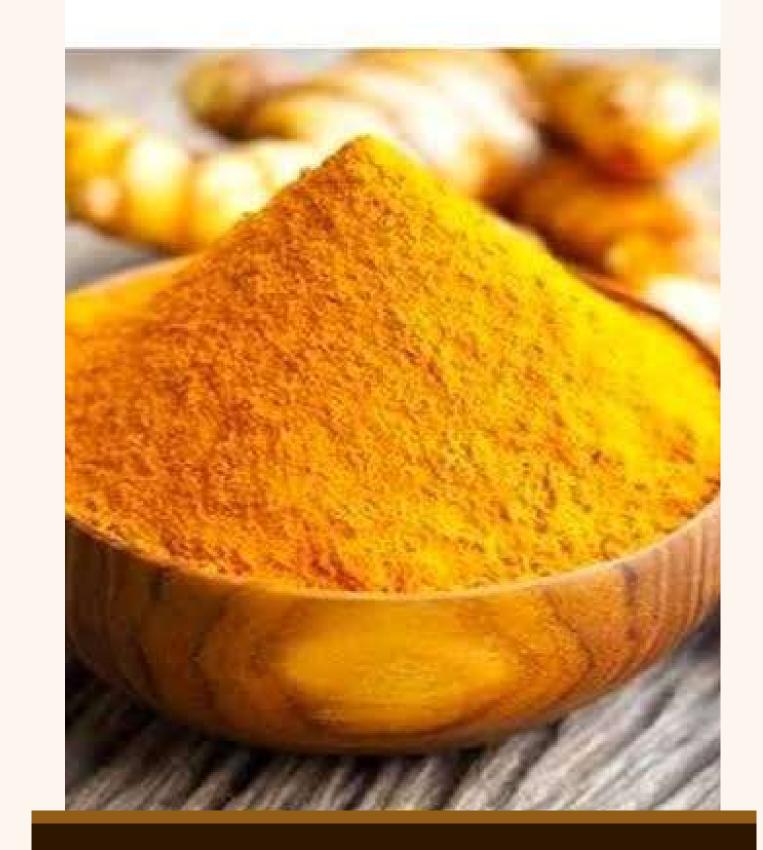

Odor: Tangy

• Taste: Flavourful

• Colour: Yellowish Orange

• Min. Order Quantity: 7 M/T

Turmeric is a flowering plant, Curcuma Longa of the ginger family, the roots of which are used in cooking.

Turmeric powder has a warm, bitter, black pepper-like flavor and earthy, mustard-like aroma.

# TURMERIC

• Type: Plani and Tahiti

• Grade: A++, A & B

• Moisture Content: 35,23 %

• Ash Content: 2,64 %

• Min. Order Quantity: 20kg

VANILLA

Vanilla Beans Origin from Papua, Indonesia.