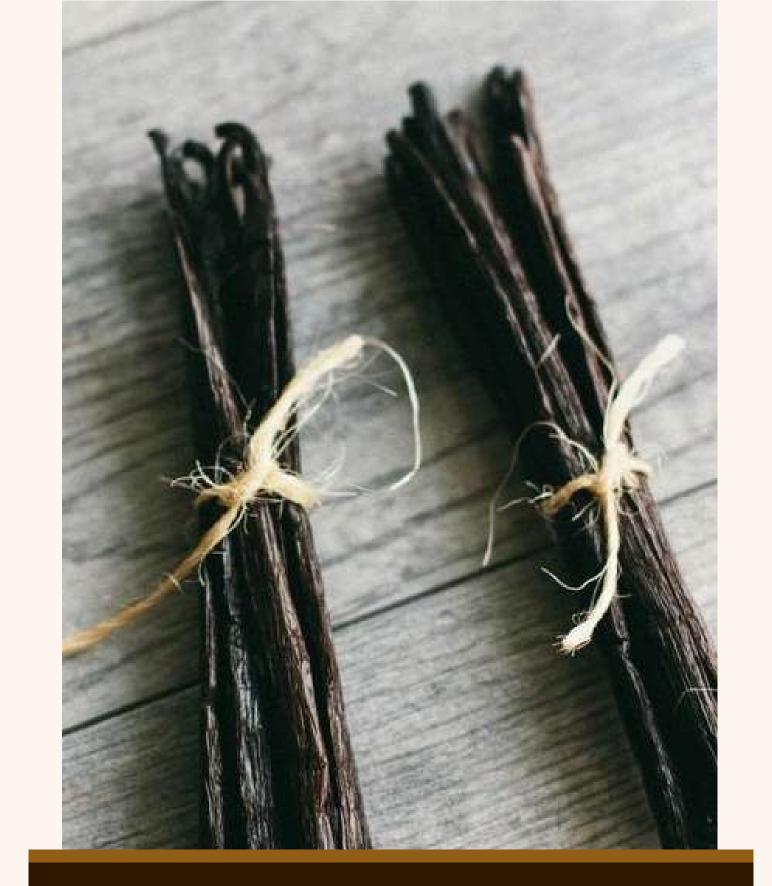

# TURMERIC

• Type: Plani and Tahiti

• Grade: A++, A & B

• Moisture Content: 35,23 %

• Ash Content: 2,64 %

• Min. Order Quantity: 20kg

VANILLA

Vanilla Beans Origin from Papua, Indonesia.

Vanilla is one of the most popular flavorings in the world. It is used in flavoring most desserts, including ice cream, custard, cake, candy, and pudding. Vanilla is also used to enhance the flavor of beverages and sauces.