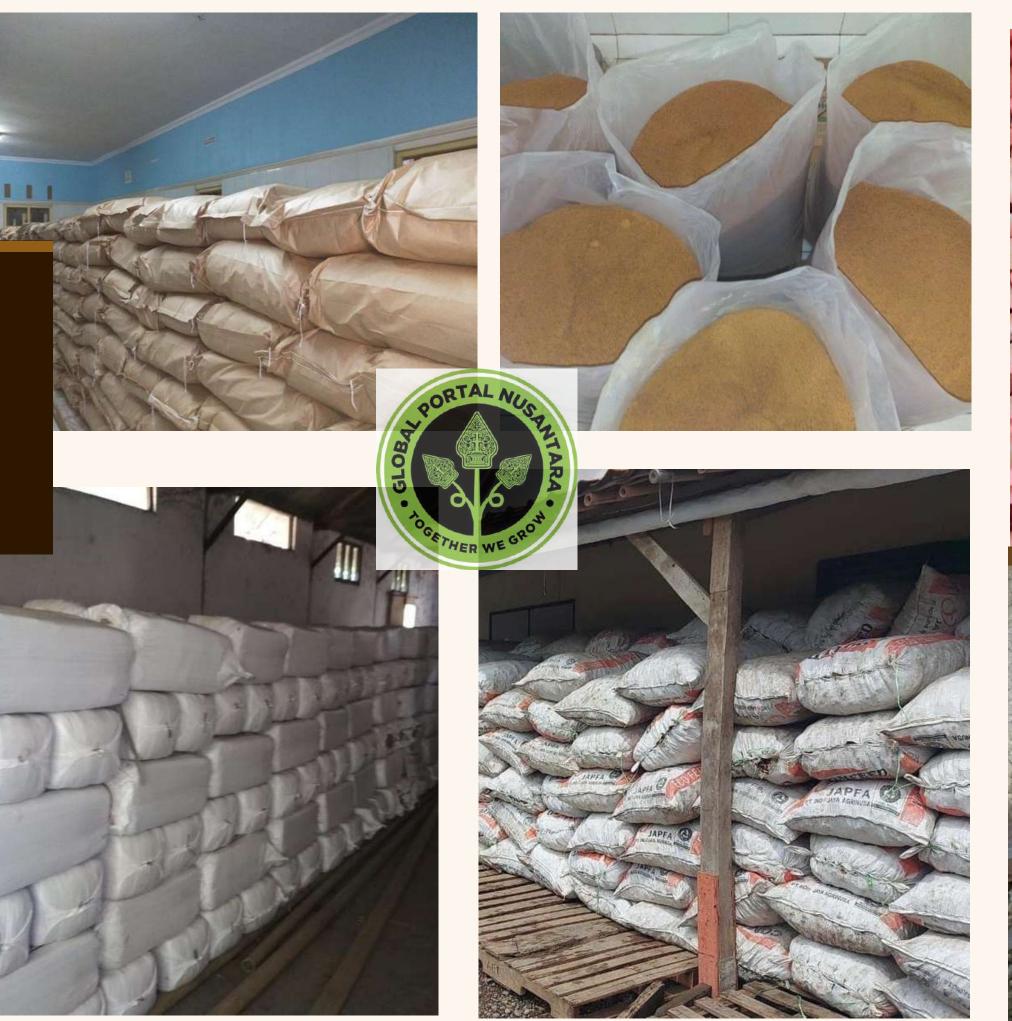

la is also used to enhance the flavor of beverages and sauces.

• Total Moisture: 8.3%

• Total Sulfur: 0.01%

• Chlorine: 0.02%

• Net Calorific: 4.160

• Diameter: 8.6mm

• Length: 31mm

Ash Content: 1%

COA: Provided

• Min. Order Quantity: FCL 20ft



WOOD PELLET Wood pellets are small, tubular organic particles composed of compressed biomass matter.

Pellets can be made from a wide range of resulting biomass waste products: industrial waste and co-products, food waste, agricultural residues, energy crops, sawdust and wood chips.



# TERMS AND CONDITIONS

- Packaging : As per customer request
- Place of origin: Indonesia
- Supply Ability: Can meet customer requirements
- Payment : T/T / LC
- Shipment : FOB, CNF, CIF
- Price : By inquiry





















# PORTFOLIO AND GALLERY













ETHER WE GR





#### PORTFOLIO AND GALLERY





#### PORTFOLIO AND GALLERY













#### MOBILE / WHATSAPP

+62 - 895 - 6359 - 65765

#### EMAIL ADDRESS

ptglobalportalnusantara@gmail.com

#### **ADDRESS**

Toddopuli IV stapak 16 no 103 Pandang, Panakkukang Makassar, South Sulawesi, 90231 Indonesia

TRADING HOURS: MONDAY - SUNDAY 07.00 AM - 06.00 PM



# CONTACT US