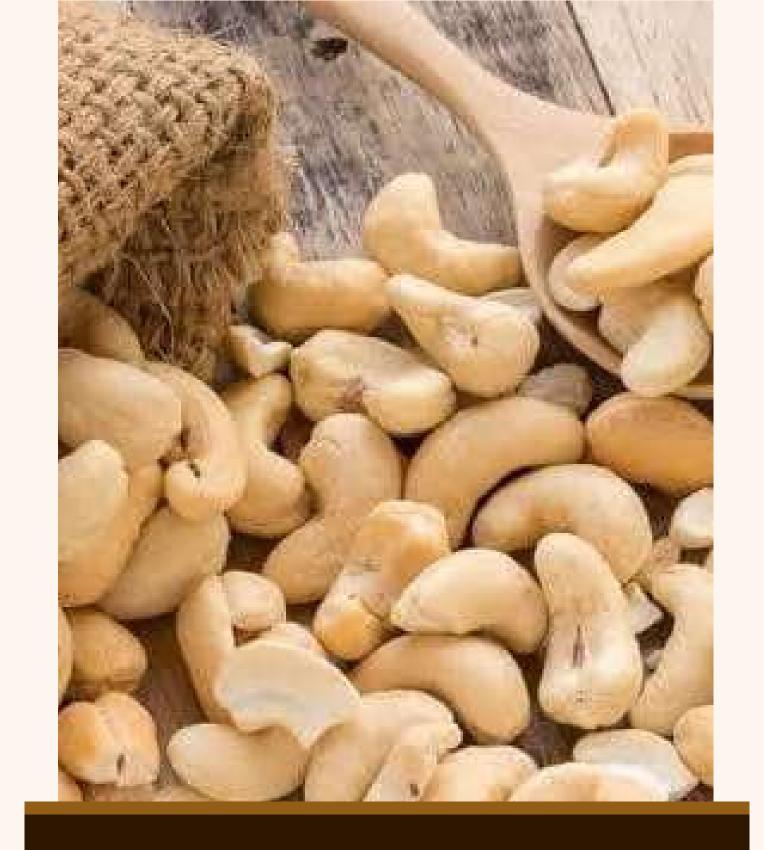

#### Specification

• Grade: W240, Size: 2.5 - 3 cm

• Grade: W320, Size 2 cm

Cultivation: Organic &
 Common

• Style: Dried

• Packaging: Vacuum packaging

• Min. Order Quantity: FCL 20ft

CASHEW

Cashew nuts are low in sugar and rich in fiber, hearthealthy fats, and plant protein.

The cashew tree is a tropical evergreen tree that produces the cashew seed and the cashew apple pseudofruit.

• Grade: A, and AA

• Min. Order Quantity:7 M/T