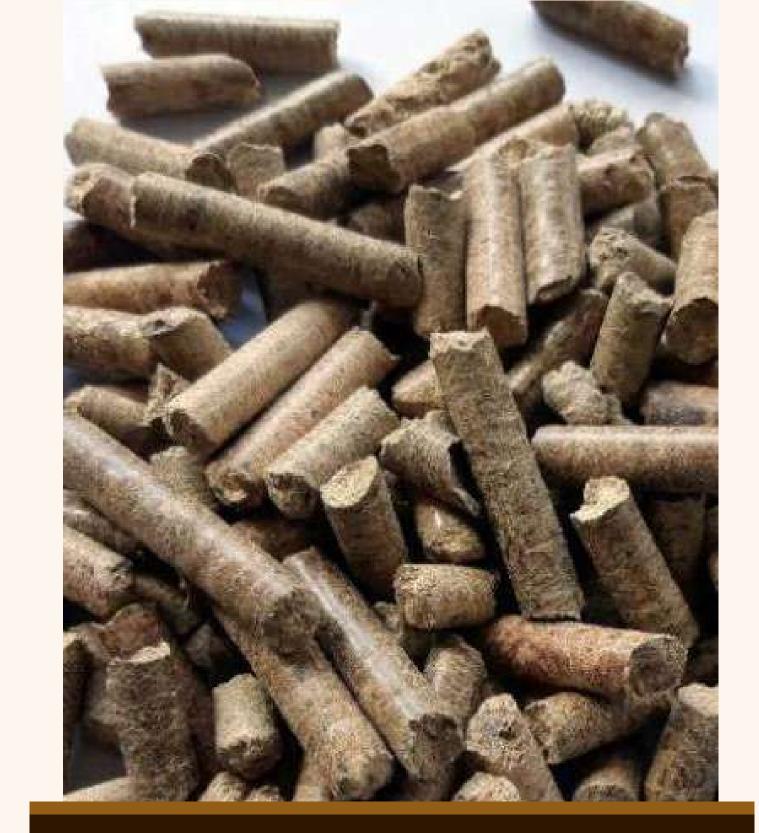

• Total Moisture: 8.3%

• Total Sulfur: 0.01%

• Chlorine: 0.02%

• Net Calorific: 4.160

• Diameter: 8.6mm

• Length: 31mm

Ash Content: 1%

COA: Provided

• Min. Order Quantity: FCL 20ft

WOOD PELLET Wood pellets are small, tubular organic particles composed of compressed biomass matter.

Pellets can be made from a wide range of resulting biomass waste products: industrial waste and co-products, food waste, agricultural residues, energy crops, sawdust and wood chips.