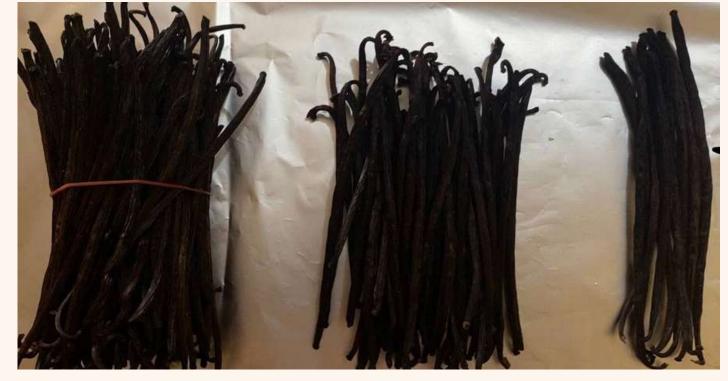

# TURMERIC

• Type: Plani and Tahiti

• Grade: A++, A & B

• Moisture Content: 35,23 %

• Ash Content: 2,64 %

• Min. Order Quantity: 20kg

VANILLA

Vanilla Beans Origin from Papua, Indonesia.

Vanilla is one of the most popular flavorings in the world. It is used in flavoring most desserts, including ice cream, custard, cake, candy, and pudding. Vanilla is also used to enhance the flavor of beverages and sauces.