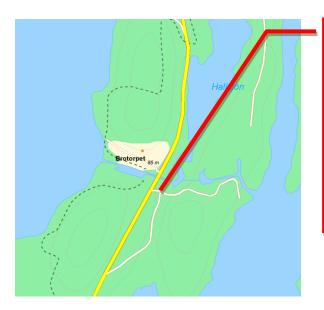

56.2775, 14.3051

Brotorpet, Kristianstad Kommun

Koordinat:

**RT90:** 

X: 6241644, Y: 1412684

**WGS84:** 

Lat N 56° 17′ 41″ Lon E 14° 23′ 41″

**Decimal:** 

56.2947, 14.3950

Bökestad, Kristianstad Kommun

Koordinat

RT90:

X: 6233202, Y: 1414446

**WGS84:** 

Lat N 56° 13′ 9″ Lon E 14° 25′ 34″

Decimal: