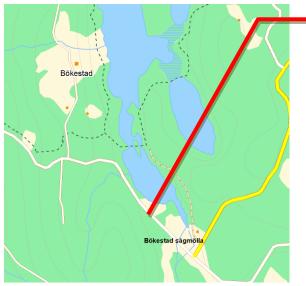

56.2947, 14.3950

Bökestad, Kristianstad Kommun

Koordinat

RT90:

X: 6233202, Y: 1414446

**WGS84:** 

Lat N 56° 13′ 9″ Lon E 14° 25′ 34″

Decimal:

56.2193, 14.4262

Olofström, Olofströms Kommun Strandvägen 14 Koordinat

RT90:

X: 6238864, Y: 1419562

WGS84:

Lat N 56° 16′ 15″ Lon E 14° 30′ 24″

**Decimal:** 

56.2710, 14.5069