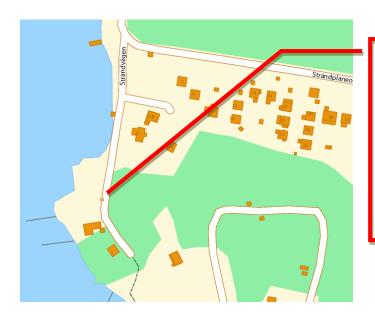

56.2193, 14.4262

Olofström, Olofströms Kommun Strandvägen 14 Koordinat

RT90:

X: 6238864, Y: 1419562

WGS84:

Lat N 56° 16′ 15″ Lon E 14° 30′ 24″

**Decimal:** 

56.2710, 14.5069