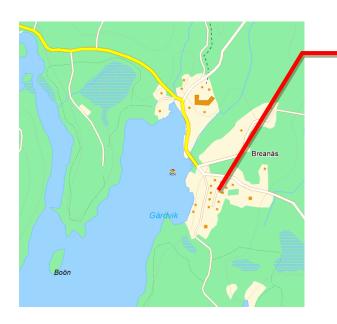

## Possible transportation places:

Breanäs, Östra Göinge Kommun

Koordinat:

**RT90:** 

X: 6239840, Y: 1407076

**WGS84:** 

Lat N 56° 16′ 38″ Lon E 14° 18′ 18″

**Decimal:** 

56.2775, 14.3051

Brotorpet, Kristianstad Kommun

Koordinat:

**RT90:** 

X: 6241644, Y: 1412684

**WGS84:** 

Lat N 56° 17′ 41″ Lon E 14° 23′ 41″

**Decimal:** 