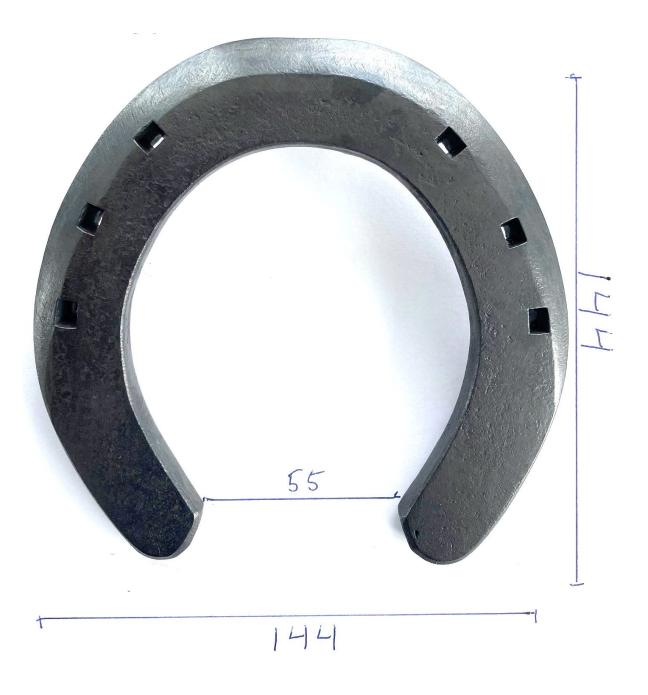

Class 1: Roller motion + Concave bar shoe Time: 60 min

**Shoe A:** Roller motion **Section:** 25x10 **Nails:** ESL 4

Div 2 Front Roller Motion Masselotte 25x10 Es14

144

Class 1: Roller motion + Concave bar shoe Time: 60 min