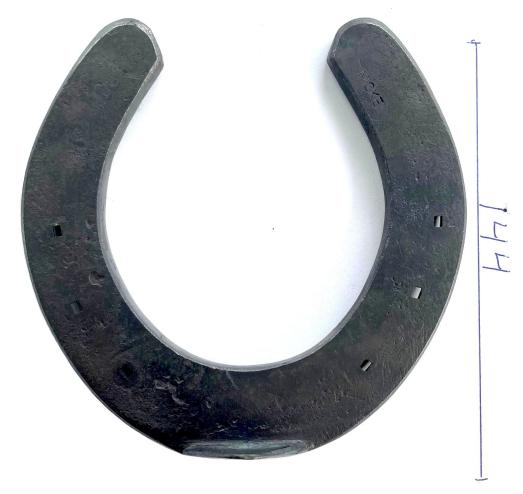

**Shoe B:** Concave bar shoe **Section:** 22x10 concave **Nails:** E 5

Width: 140mm Length: 141mm Bar frog plate: 20mm

**Class 2:** Shoeing, 2 feet of an Icelandic horse with ¾ fullered shoes, optional clip style, toe clips on both front and hind feet.