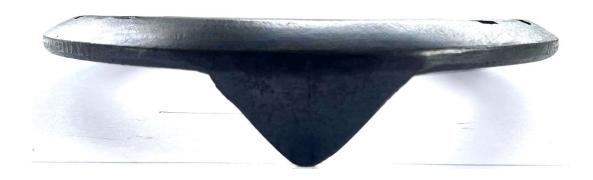

**Shoe B:** Concave bar shoe **Section:** 22x10 concave **Nails:** E 5

Width: 140mm Length: 141mm Bar frog plate: 20mm

**Class 2:** Shoeing, 2 feet of an Icelandic horse with ¾ fullered shoes, optional clip style, toe clips on both front and hind feet.