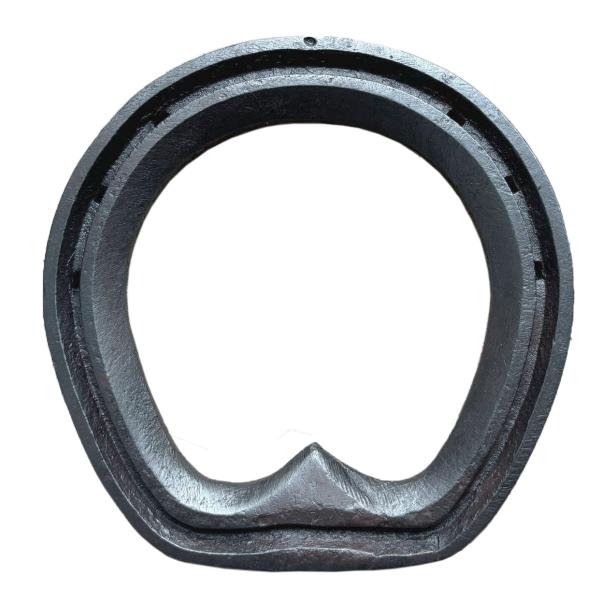

**Shoe B:** Concave bar shoe **Section:** 22x10 concave **Nails:** E 5

Width: 140mm Length: 141mm Bar frog plate: 20mm

**Class 2:** Shoeing, 2 feet of an Icelandic horse with ¾ fullered shoes, optional clip style, toe clips on both front and hind feet.