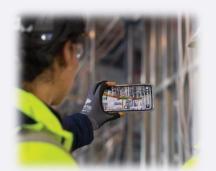

#### **New Trimble Connect AR**

Revolutionize your QA/QC workflows by viewing your digital models at 1:1 scale on shop floor and in context.