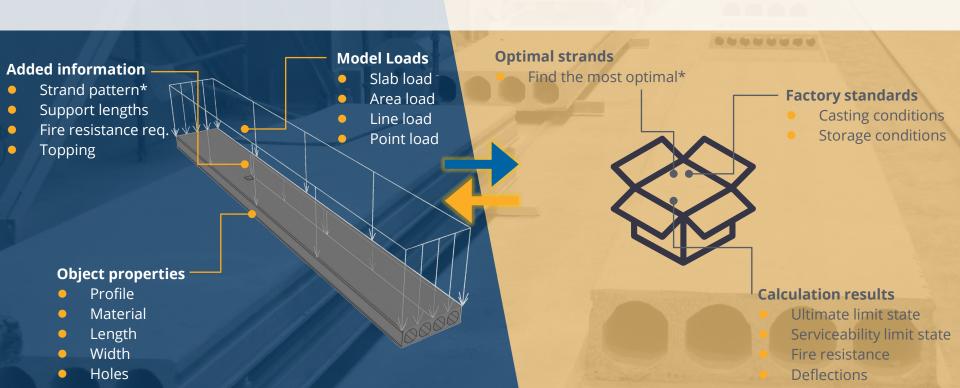

Load modeling and distribution

Industry proven hollowcore and solid slab calculation software

Customizable for precast manufacturers and Eurocode based calculation

Results automatically available in BIM

03

#### **Utilize calculation results**

Calculation results are stroed to model objects for visualization, drawings and reporting