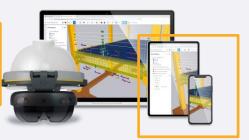

#### **New Trimble Connect AR**

Revolutionize your QA/QC workflows by viewing your digital models at 1:1 scale on shop floor and in context.