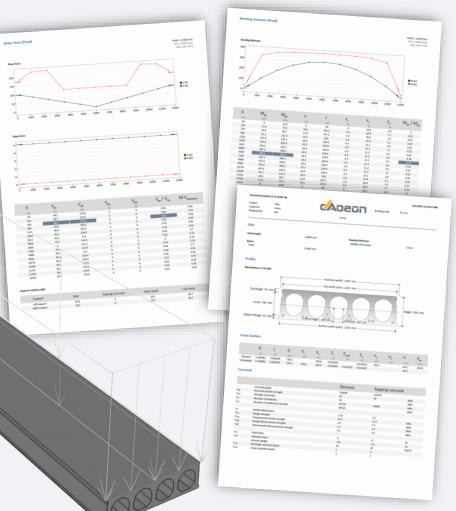

Load modeling and distribution

Industry proven hollowcore and solid slab calculation software

Customizable for precast manufacturers and Eurocode based calculation

Results automatically available in BIM

03

#### **Utilize calculation results**

Calculation results are stroed to model objects for visualization, drawings and reporting