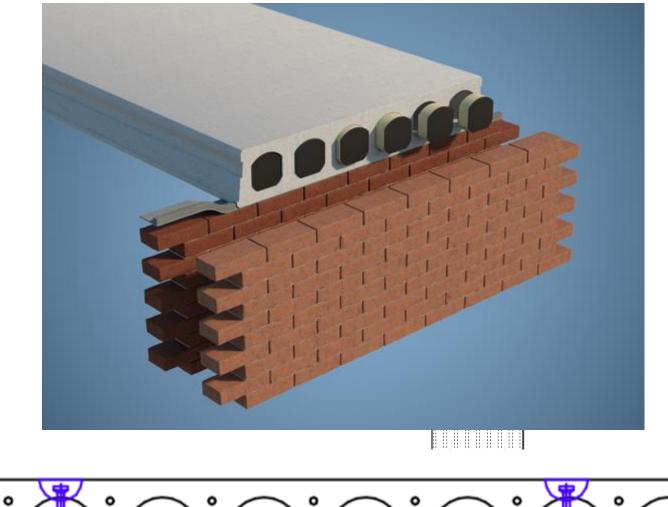

# Spherical head anchors

Advantages

**Disadvantages:** 

- Easy to install

- Requires lifting clutch on site
- Most widespread used lifting system

### Spherical head anchors

O

ο

О

ο

ο

o

|   |      |   | ;     |
|---|------|---|-------|
|   |      |   |       |
|   |      |   | i     |
|   | <br> |   | <br>į |
| • |      | • |       |
|   | <br> |   | ļ     |
|   | <br> |   | <br>i |
|   |      |   |       |
|   |      |   | <br>; |
|   | <br> |   | <br>i |
|   |      |   |       |
|   | <br> |   | <br>; |
|   | <br> |   | <br>i |
|   |      |   |       |
|   | <br> |   |       |
|   | <br> |   | <br>i |
|   |      |   |       |
|   |      |   | i     |
|   | <br> |   | <br>; |
|   |      | Ť |       |
|   | <br> |   |       |
|   | <br> |   | <br>; |
|   | <br> |   |       |
|   |      |   | I     |
|   |      |   |       |