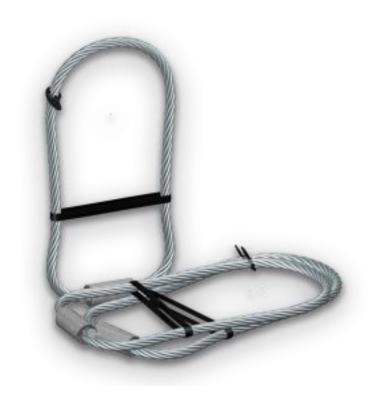

# Lifting Loops

#### Advantages

- Easy to install
- No lifting clutches required

### Disadvantages: -Requires cutting after installation