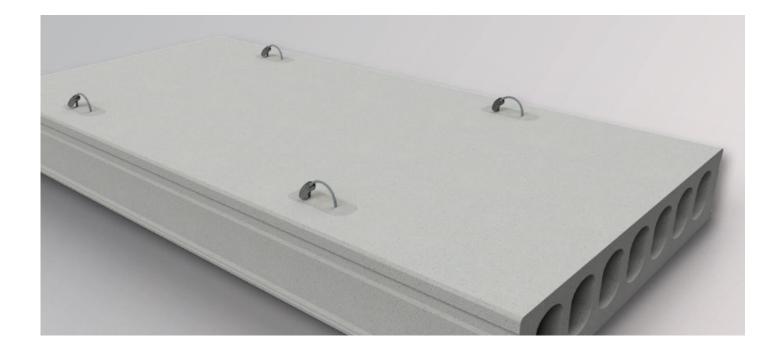

# Lifting Loops

#### Advantages

- Easy to install
- No lifting clutches required

### Disadvantages: -Requires cutting after installation