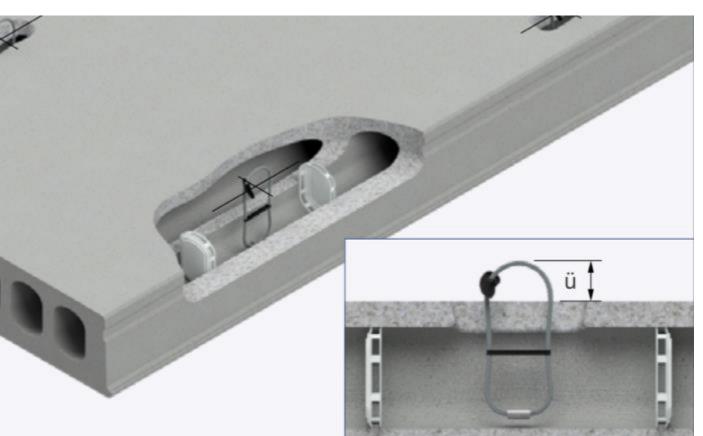

# Lifting Loops

#### Advantages

- Easy to install
- No lifting clutches required

### Disadvantages: -Requires cutting after installation