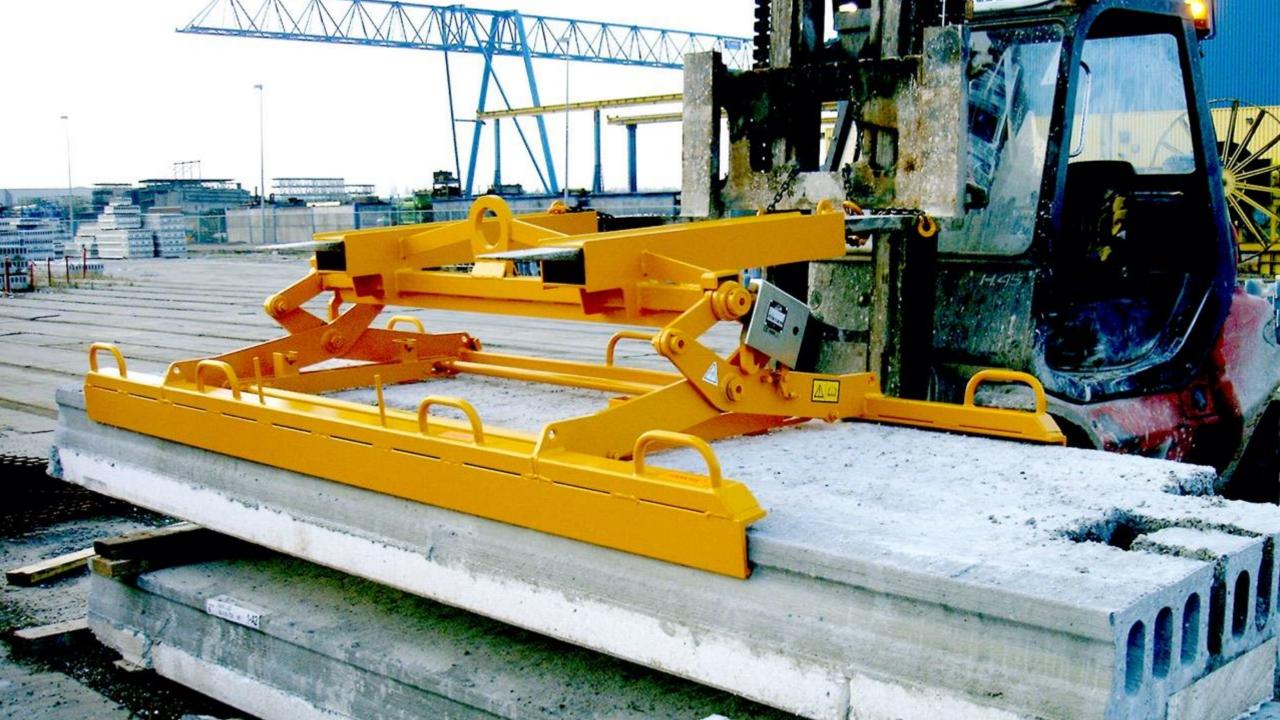

# Spherical head anchors

Advantages

**Disadvantages:** 

- Easy to install

- Requires lifting clutch on site
- Most widespread used lifting system