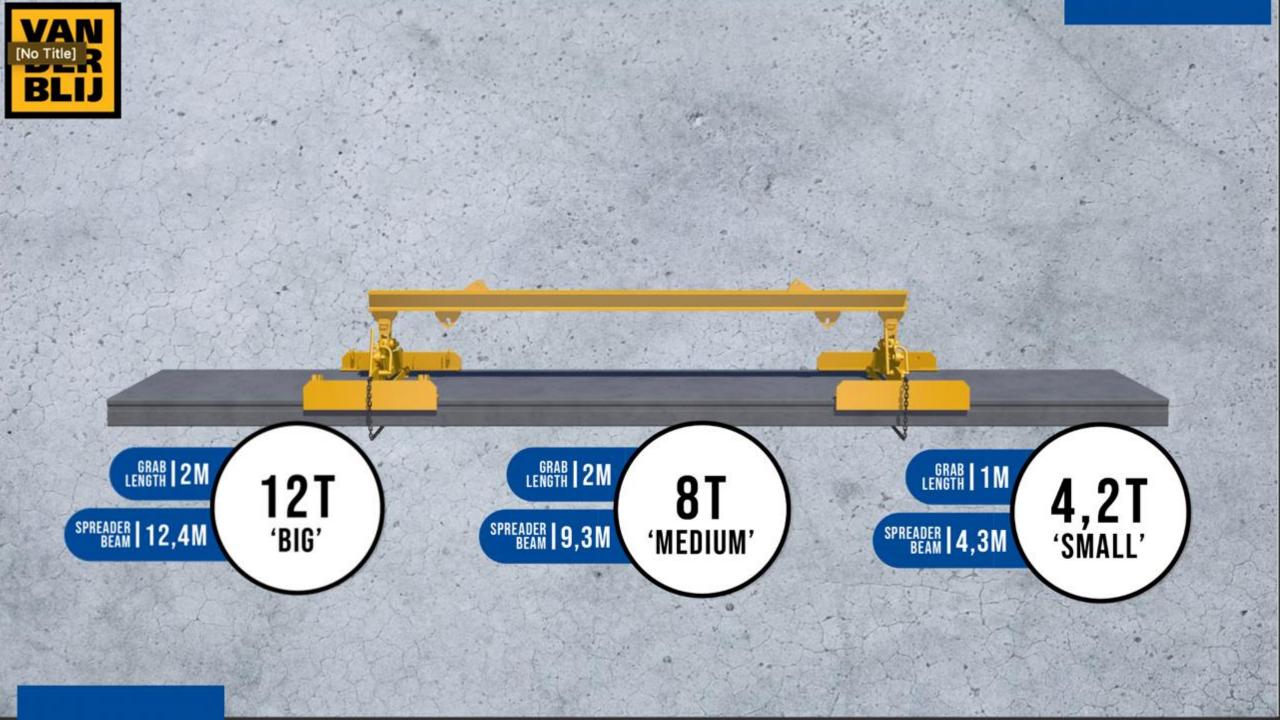

# Lifting Loops





# Lifting Loops

#### Advantages

- Easy to install
- No lifting clutches required



### Disadvantages: -Requires cutting after installation



# Spherical head anchors

Advantages

**Disadvantages:** 

- Easy to install

- Requires lifting clutch on site
- Most widespread used lifting system



### Spherical head anchors



O

ο

О

ο

ο

o

|   |      |   | ;     |
|---|------|---|-------|
|   |      |   |       |
|   |      |   | i     |
|   | <br> |   | <br>į |
| • |      | • |       |
|   | <br> |   | ļ     |
|   | <br> |   | <br>i |
|   |      |   |       |
|   |      |   | <br>; |
|   | <br> |   | <br>i |
|   |      |   |       |
|   | <br> |   | <br>; |
|   | <br> |   | <br>i |
|   |      |   |       |
|   | <br> |   |       |
|   | <br> |   | <br>i |
|