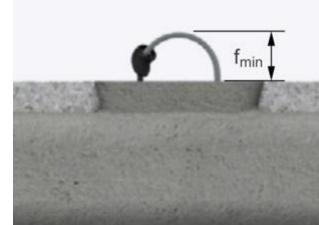

# Lifting Loops

#### Advantages

- Easy to install
- No lifting clutches required

### Disadvantages: -Requires cutting after installation