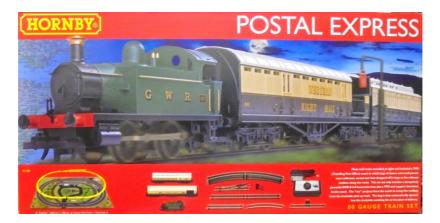

## Win a Hornby Postal Express Train Set

Courtesy of Hornby Hobbies Ltd

Enter your contact details on the form issued on entry. Place it in the box at the pay desk and you will be entered in the draw for this magnificent railway set.