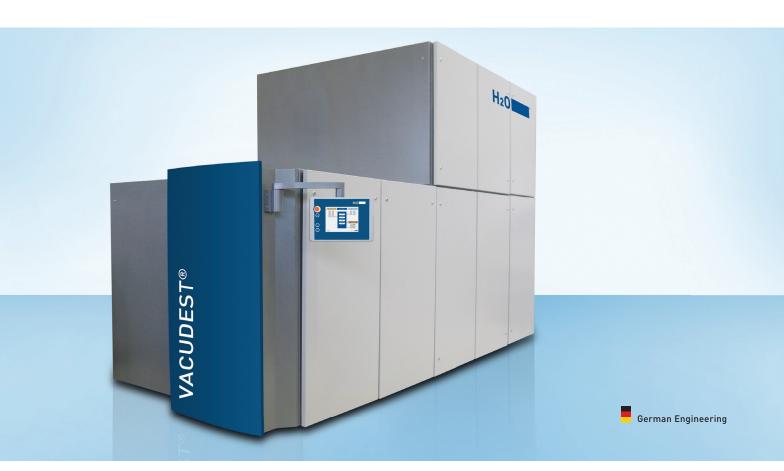

# Technical Data VACUDEST XL

10,500 – 16,000 m<sup>3</sup> industrial wastewater per year

- VACUDEST Modular-System Customized systems
- Energy efficient due to 95 % energy recycling
- Cost efficient due highest evaporation rates
- Maintenance friendly design to optimize system availability
- Comfortable Vacutouch control system including internet connection
- State of the art technology stands for highest distillate quality

# VACUDEST XL

### VACUDEST Modular-System – Features

- Activepowerclean self-cleaning heat exchanger, to reduce operation cost
- Clearcat condensation stage for complete removal of hydrocarbons
- Destcontrol to further improve distillate quality
- e-service, internet connection of Vacutouch control system
- Premium exhaust air cooling, premium noise protection and much more