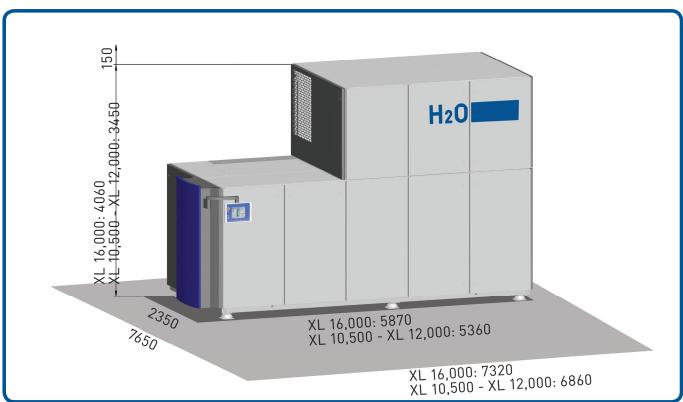

# Dimensions (mm)

Dimensions of the VACUDEST vacuum distillation systems with optimal maintenance space

Copyright © H20 GmbH 2019 GB-DB-03/2019

**H20 GmbH** | Wiesenstrasse 32 | 79585 Steinen | Germany Phone: +49 7627 9239-0 | Fax: +49 7627 9239-100 E-Mail: info@h2o-de.com | www.h2o-de.com