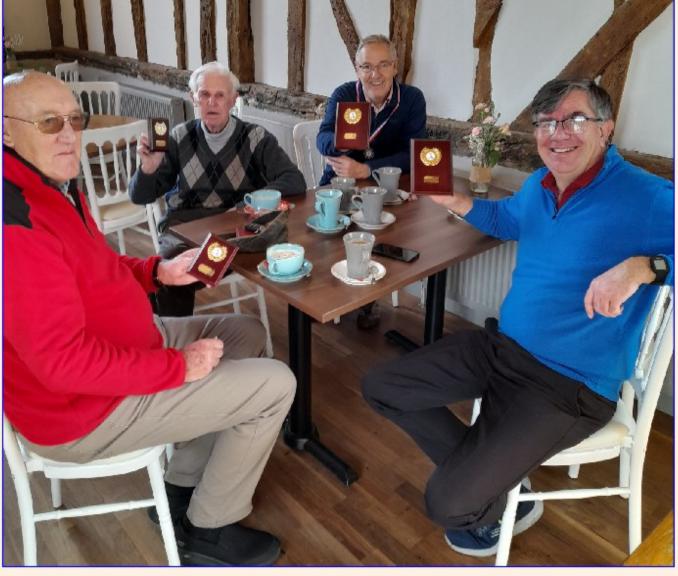

## SWINDLE PAIRS LEAGUE 2022

MARTIN GREEN & GEORGE WHITE WERE THE WINNERS

CHARLIE O'BRIEN & JOHN SHERRINGHAM
WERE THE RUNNERS-UP