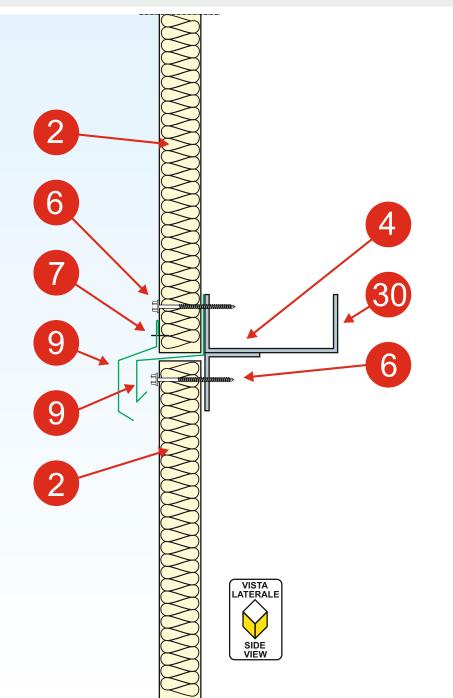

# **Globe Steel Profiles**

1) pannello roof - roof panel 2) pannello wall - wall panel 3) arcareccio - purlin 4) corrente - stringer 5) struttura metallica - metallic stru 6) vite/gruppo completo di fissaggio - screw/panel fixing group 7) rivetto - rivet 8) lamiera grecata - corrugated sh 9) lattoneria - flashing 10) sottogronda portante - bearing ower-gutter 11) coibente rigido - rigid insulation 12) gronda - gutter 13) coibente - insulation 14) cicogna - support 15) sottogronda - lower-gutter 16) staffa ampex - ampex stirrup 17) ampex - ampex 18) ampex rovesciato - upside-dov mpex 19) mezza staffa ampex - ampex stirrup rugated plates 20) traslucido grecato - translucen 21) policarbonato alveolare - alveo polycarbonate 22) distanziali - spreader 23) squadrette per fissaggio policarbonato - flashing for polycarbonate fixing 24) pressopiegato per sostegno traslucido - very thick flashing for translucent panel ort 25) tassello + vite - small block + s 26) muratura - wall 27) siliconatura - silicon 28) conversa - valley 29) sottoconversa - lower-valley

- 30) angolare angle iron 32) guarnizione piana - flat gasket 33) cordolo di base - foundation wall 34) risvolto lamiera - sheet cuff 35) finta greca - retaining flashing 36) pressopiegato a freddo ad alto spessore - very thick cold pressure bent flashingructure in prestressed reinforced concre 37) doppia guaina - double asphalt film 38) struttura in c.a.p. 39) gronda in c.a.p. - gutter in prestressed reinforced concrete 40) scatolato annegato nella struttura in c.a.p. - metallic element embedded in reinforced concrete structure 41) policarbonato alveolare nastrato - alveolar polycarbonate with tape 43) rete anticaduta omologata - certified fall proof net 44) pressopiegato da 15/10 - 15/10 flashing 45) traslucido grecato - translucent corrugated plates 46) listelli legno - splines 47) elemento di compensazione in legno per appoggio traslucido grecato - compensation spline for translucent corrugated plate support 49) telaio sostegno cupolino - skylight support flashing 50) cupolino - skylight 51) colmo - ridge
  - 52) pannello deck deck panel
  - 53) taglio continuo nel cls per alloggiamento lattoneria continuous cut in plain concrete for flashing accomodation
  - 54) soletta in c.a. reinforced concrete slab
  - 55) ferma manto flashing for double asphalt film
  - 56) scatolato box-type structure
  - 57) sottocolmo lower ridge
  - 58) sottoconversa portante bearing lower-valley