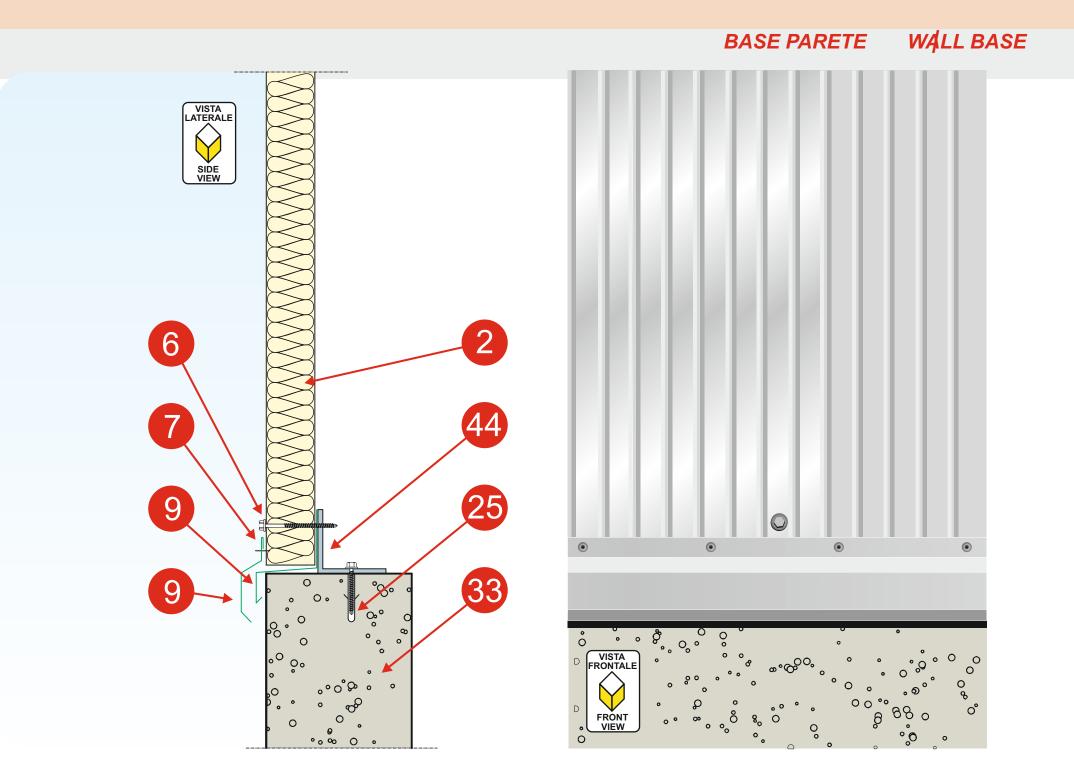

# **Globe Steel Profiles**

1) pannello roof - roof panel 2) pannello wall - wall panel 3) arcareccio - purlin 4) corrente - stringer 5) struttura metallica - metallic stru 6) vite/gruppo completo di fissaggio - screw/panel fixing group 7) rivetto - rivet 8) lamiera grecata - corrugated sh 9) lattoneria - flashing 10) sottogronda portante - bearing ower-gutter 11) coibente rigido - rigid insulation 12) gronda - gutter 13) coibente - insulation 14) cicogna - support 15) sottogronda - lower-gutter 16) staffa ampex - ampex stirrup 17) ampex - ampex 18) ampex rovesciato - upside-dov mpex 19) mezza staffa ampex - ampex stirrup rugated plates 20) traslucido grecato - translucen 21) policarbonato alveolare - alveo polycarbonate 22) distanziali - spreader 23) squadrette per fissaggio policarbonato - flashing for polycarbonate fixing 24) pressopiegato per sostegno traslucido - very thick flashing for translucent panel ort 25) tassello + vite - small block + s 26) muratura - wall 27) siliconatura - silicon 28) conversa - valley 29) sottoconversa - lower-valley

- 30) angolare angle iron 32) guarnizione piana - flat gasket 33) cordolo di base - foundation wall 34) risvolto lamiera - sheet cuff 35) finta greca - retaining flashing 36) pressopiegato a freddo ad alto spessore - very thick cold pressure bent flashingructure in prestressed reinforced concre 37) doppia guaina - double asphalt film 38) struttura in c.a.p. 39) gronda in c.a.p. - gutter in prestressed reinforced concrete 40) scatolato annegato nella struttura in c.a.p. - metallic element embedded in reinforced concrete structure 41) policarbonato alveolare nastrato - alveolar polycarbonate with tape 43) rete anticaduta omologata - certified fall proof net 44) pressopiegato da 15/10 - 15/10 flashing 45) traslucido grecato - translucent corrugated plates 46) listelli legno - splines 47) elemento di compensazione in legno per appoggio traslucido grecato - compensation spline for translucent corrugated plate support 49) telaio sostegno cupolino - skylight support flashing 50) cupolino - skylight 51) colmo - ridge
  - 52) pannello deck deck panel
  - 53) taglio continuo nel cls per alloggiamento lattoneria continuous cut in plain concrete for flashing accomodation
  - 54) soletta in c.a. reinforced concrete slab
  - 55) ferma manto flashing for double asphalt film
  - 56) scatolato box-type structure
  - 57) sottocolmo lower ridge
  - 58) sottoconversa portante bearing lower-valley