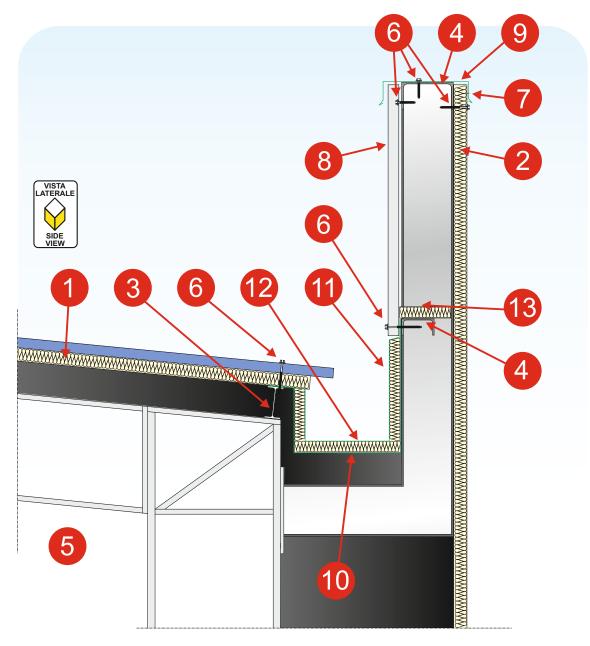

# **Globe Steel Profiles**

1) pannello roof - roof panel 2) pannello wall - wall panel 3) arcareccio - purlin 4) corrente - stringer 5) struttura metallica - metallic stru 6) vite/gruppo completo di fissaggio - screw/panel fixing group 7) rivetto - rivet 8) lamiera grecata - corrugated sh 9) lattoneria - flashing 10) sottogronda portante - bearing ower-gutter 11) coibente rigido - rigid insulation 12) gronda - gutter 13) coibente - insulation 14) cicogna - support 15) sottogronda - lower-gutter 16) staffa ampex - ampex stirrup 17) ampex - ampex 18) ampex rovesciato - upside-dov mpex 19) mezza staffa ampex - ampex stirrup rugated plates 20) traslucido grecato - translucen 21) policarbonato alveolare - alveo polycarbonate 22) distanziali - spreader 23) squadrette per fissaggio policarbonato - flashing for polycarbonate fixing 24) pressopiegato per sostegno traslucido - very thick flashing for translucent panel ort 25) tassello + vite - small block + s 26) muratura - wall 27) siliconatura - silicon 28) conversa - valley 29) sottoconversa - lower-valley

- 30) angolare angle iron 32) guarnizione piana - flat gasket 33) cordolo di base - foundation wall 34) risvolto lamiera - sheet cuff 35) finta greca - retaining flashing 36) pressopiegato a freddo ad alto spessore - very thick cold pressure bent flashingructure in prestressed reinforced concre 37) doppia guaina - double asphalt film 38) struttura in c.a.p. 39) gronda in c.a.p. - gutter in prestressed reinforced concrete 40) scatolato annegato nella struttura in c.a.p. - metallic element embedded in reinforced concrete structure 41) policarbonato alveolare nastrato - alveolar polycarbonate with tape 43) rete anticaduta omologata - certified fall proof net 44) pressopiegato da 15/10 - 15/10 flashing 45) traslucido grecato - translucent corrugated plates 46) listelli legno - splines 47) elemento di compensazione in legno per appoggio traslucido grecato - compensation spline for translucent corrugated plate support 49) telaio sostegno cupolino - skylight support flashing 50) cupolino - skylight 51) colmo - ridge
  - 52) pannello deck deck panel
  - 53) taglio continuo nel cls per alloggiamento lattoneria continuous cut in plain concrete for flashing accomodation
  - 54) soletta in c.a. reinforced concrete slab
  - 55) ferma manto flashing for double asphalt film
  - 56) scatolato box-type structure
  - 57) sottocolmo lower ridge
  - 58) sottoconversa portante bearing lower-valley

#### RACCORDO D'ANGOLO | CORNER JUNCTION