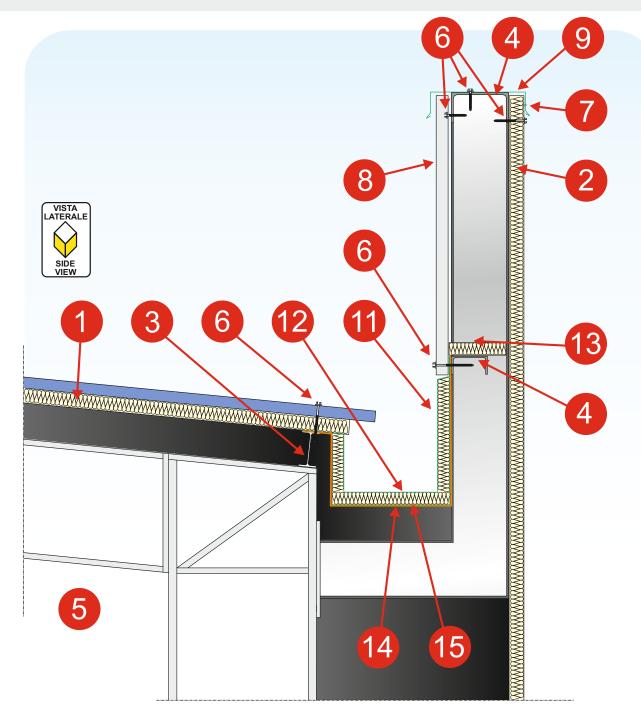

#### RACCORDO COPERTURA - PARETE | ROOF - WALL JUNCTION

# **Globe Steel Profiles**

1) pannello roof - roof panel 2) pannello wall - wall panel 3) arcareccio - purlin 4) corrente - stringer 5) struttura metallica - metallic stru 6) vite/gruppo completo di fissaggio - screw/panel fixing group 7) rivetto - rivet 8) lamiera grecata - corrugated sh 9) lattoneria - flashing 10) sottogronda portante - bearing ower-gutter 11) coibente rigido - rigid insulation 12) gronda - gutter 13) coibente - insulation 14) cicogna - support 15) sottogronda - lower-gutter 16) staffa ampex - ampex stirrup 17) ampex - ampex 18) ampex rovesciato - upside-dov mpex 19) mezza staffa ampex - ampex stirrup rugated plates 20) traslucido grecato - translucen 21) policarbonato alveolare - alveo polycarbonate 22) distanziali - spreader 23) squadrette per fissaggio policarbonato - flashing for polycarbonate fixing 24) pressopiegato per sostegno traslucido - very thick flashing for translucent panel ort 25) tassello + vite - small block + s 26) muratura - wall 27) siliconatura - silicon 28) conversa - valley 29) sottoconversa - lower-valley