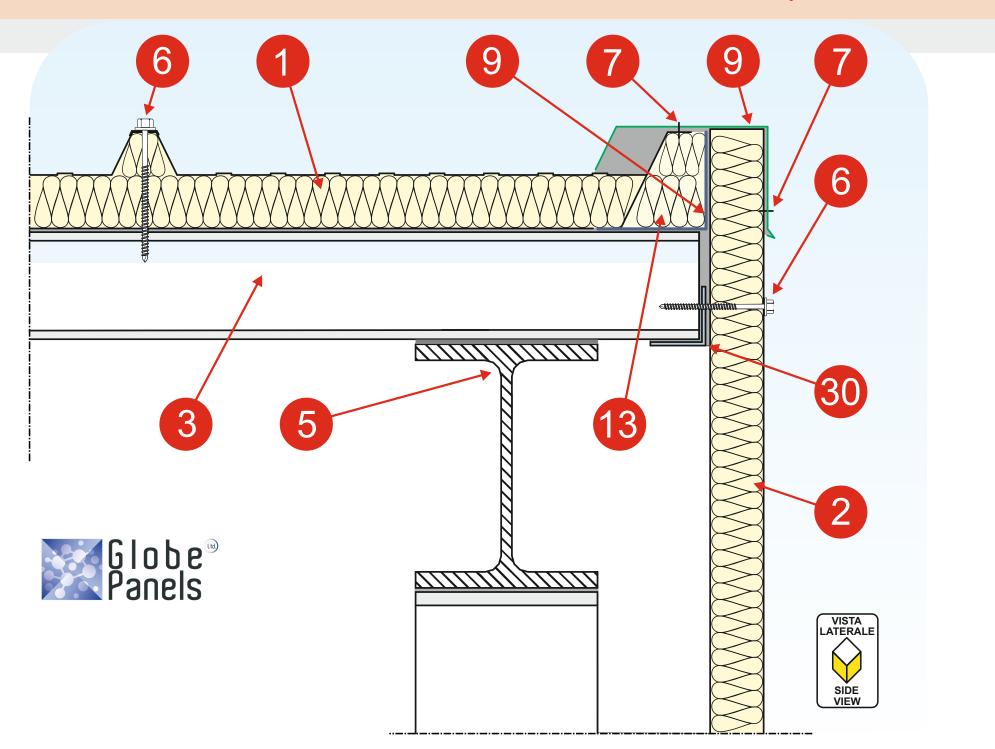

# **Globe Steel Profiles**

1) pannello roof - roof panel 2) pannello wall - wall panel 3) arcareccio - purlin 4) corrente - stringer 5) struttura metallica - metallic stru 6) vite/gruppo completo di fissaggio - screw/panel fixing group 7) rivetto - rivet 8) lamiera grecata - corrugated sh 9) lattoneria - flashing 10) sottogronda portante - bearing ower-gutter 11) coibente rigido - rigid insulation 12) gronda - gutter 13) coibente - insulation 14) cicogna - support 15) sottogronda - lower-gutter 16) staffa ampex - ampex stirrup 17) ampex - ampex 18) ampex rovesciato - upside-dov mpex 19) mezza staffa ampex - ampex stirrup rugated plates 20) traslucido grecato - translucen 21) policarbonato alveolare - alveo polycarbonate 22) distanziali - spreader 23) squadrette per fissaggio policarbonato - flashing for polycarbonate fixing 24) pressopiegato per sostegno traslucido - very thick flashing for translucent panel ort 25) tassello + vite - small block + s 26) muratura - wall 27) siliconatura - silicon 28) conversa - valley 29) sottoconversa - lower-valley

- 30) angolare angle iron 32) guarnizione piana - flat gasket 33) cordolo di base - foundation wall 34) risvolto lamiera - sheet cuff 35) finta greca - retaining flashing 36) pressopiegato a freddo ad alto spessore - very thick cold pressure bent flashingructure in prestressed reinforced concre 37) doppia guaina - double asphalt film 38) struttura in c.a.p. 39) gronda in c.a.p. - gutter in prestressed reinforced concrete 40) scatolato annegato nella struttura in c.a.p. - metallic element embedded in reinforced concrete structure 41) policarbonato alveolare nastrato - alveolar polycarbonate with tape 43) rete anticaduta omologata - certified fall proof net 44) pressopiegato da 15/10 - 15/10 flashing 45) traslucido grecato - translucent corrugated plates 46) listelli legno - splines 47) elemento di compensazione in legno per appoggio traslucido grecato - compensation spline for translucent corrugated plate support 49) telaio sostegno cupolino - skylight support flashing 50) cupolino - skylight 51) colmo - ridge
  - 52) pannello deck deck panel
  - 53) taglio continuo nel cls per alloggiamento lattoneria continuous cut in plain concrete for flashing accomodation
  - 54) soletta in c.a. reinforced concrete slab
  - 55) ferma manto flashing for double asphalt film
  - 56) scatolato box-type structure
  - 57) sottocolmo lower ridge
  - 58) sottoconversa portante bearing lower-valley

#### RACCORDO COPERTURA - PARETE | ROOF - WALL JUNCTION