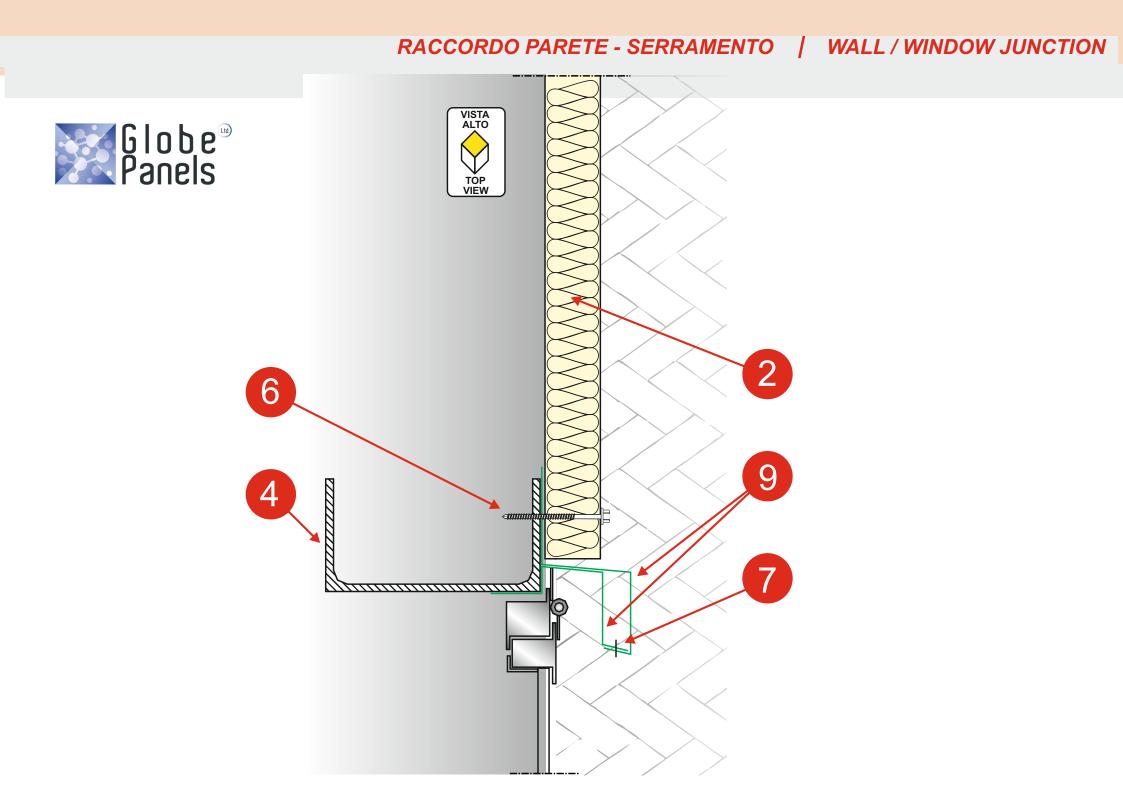

# **Globe Steel Profiles**

1) pannello roof - roof panel 2) pannello wall - wall panel 3) arcareccio - purlin 4) corrente - stringer 5) struttura metallica - metallic stru 6) vite/gruppo completo di fissaggio - screw/panel fixing group 7) rivetto - rivet 8) lamiera grecata - corrugated sh 9) lattoneria - flashing 10) sottogronda portante - bearing ower-gutter 11) coibente rigido - rigid insulation 12) gronda - gutter 13) coibente - insulation 14) cicogna - support 15) sottogronda - lower-gutter 16) staffa ampex - ampex stirrup 17) ampex - ampex 18) ampex rovesciato - upside-dov mpex 19) mezza staffa ampex - ampex stirrup rugated plates 20) traslucido grecato - translucen 21) policarbonato alveolare - alveo polycarbonate 22) distanziali - spreader 23) squadrette per fissaggio policarbonato - flashing for polycarbonate fixing 24) pressopiegato per sostegno traslucido - very thick flashing for translucent panel ort 25) tassello + vite - small block + s 26) muratura - wall 27) siliconatura - silicon 28) conversa - valley 29) sottoconversa - lower-valley

- 30) angolare angle iron 32) guarnizione piana - flat gasket 33) cordolo di base - foundation wall 34) risvolto lamiera - sheet cuff 35) finta greca - retaining flashing 36) pressopiegato a freddo ad alto spessore - very thick cold pressure bent flashingructure in prestressed reinforced concre 37) doppia guaina - double asphalt film 38) struttura in c.a.p. 39) gronda in c.a.p. - gutter in prestressed reinforced concrete 40) scatolato annegato nella struttura in c.a.p. - metallic element embedded in reinforced concrete structure 41) policarbonato alveolare nastrato - alveolar polycarbonate with tape 43) rete anticaduta omologata - certified fall proof net 44) pressopiegato da 15/10 - 15/10 flashing 45) traslucido grecato - translucent corrugated plates 46) listelli legno - splines 47) elemento di compensazione in legno per appoggio traslucido grecato - compensation spline for translucent corrugated plate support 49) telaio sostegno cupolino - skylight support flashing 50) cupolino - skylight 51) colmo - ridge
  - 52) pannello deck deck panel
  - 53) taglio continuo nel cls per alloggiamento lattoneria continuous cut in plain concrete for flashing accomodation
  - 54) soletta in c.a. reinforced concrete slab
  - 55) ferma manto flashing for double asphalt film
  - 56) scatolato box-type structure
  - 57) sottocolmo lower ridge
  - 58) sottoconversa portante bearing lower-valley

#### RACCORDO PARETE - SERRAMENTO / WALL / WINDOW JUNCTION

RACCORDO LATERALE COPERTURA ROOF - MURATURA | SIDE ROOF / WALL JUNCTION