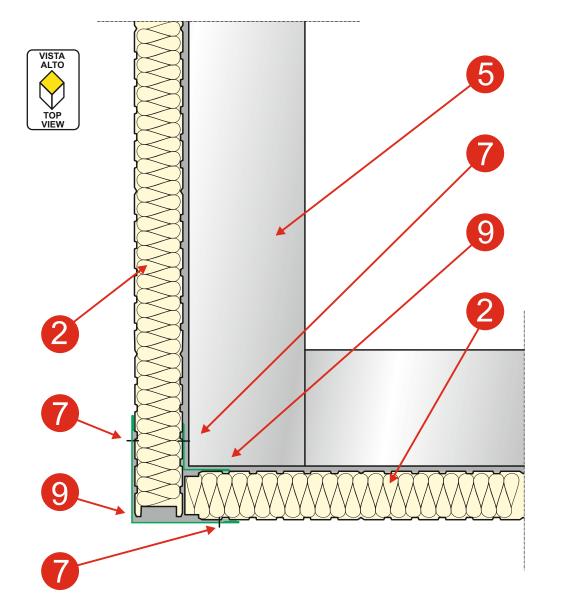

# **Globe Steel Profiles**

1) pannello roof - roof panel 2) pannello wall - wall panel 3) arcareccio - purlin 4) corrente - stringer 5) struttura metallica - metallic stru 6) vite/gruppo completo di fissaggio - screw/panel fixing group 7) rivetto - rivet 8) lamiera grecata - corrugated sh 9) lattoneria - flashing 10) sottogronda portante - bearing ower-gutter 11) coibente rigido - rigid insulation 12) gronda - gutter 13) coibente - insulation 14) cicogna - support 15) sottogronda - lower-gutter 16) staffa ampex - ampex stirrup 17) ampex - ampex 18) ampex rovesciato - upside-dov mpex 19) mezza staffa ampex - ampex stirrup rugated plates 20) traslucido grecato - translucen 21) policarbonato alveolare - alveo polycarbonate 22) distanziali - spreader 23) squadrette per fissaggio policarbonato - flashing for polycarbonate fixing 24) pressopiegato per sostegno traslucido - very thick flashing for translucent panel ort 25) tassello + vite - small block + s 26) muratura - wall 27) siliconatura - silicon 28) conversa - valley 29) sottoconversa - lower-valley

- 30) angolare angle iron 32) guarnizione piana - flat gasket 33) cordolo di base - foundation wall 34) risvolto lamiera - sheet cuff 35) finta greca - retaining flashing 36) pressopiegato a freddo ad alto spessore - very thick cold pressure bent flashingructure in prestressed reinforced concre 37) doppia guaina - double asphalt film 38) struttura in c.a.p. 39) gronda in c.a.p. - gutter in prestressed reinforced concrete 40) scatolato annegato nella struttura in c.a.p. - metallic element embedded in reinforced concrete structure 41) policarbonato alveolare nastrato - alveolar polycarbonate with tape 43) rete anticaduta omologata - certified fall proof net 44) pressopiegato da 15/10 - 15/10 flashing 45) traslucido grecato - translucent corrugated plates 46) listelli legno - splines 47) elemento di compensazione in legno per appoggio traslucido grecato - compensation spline for translucent corrugated plate support 49) telaio sostegno cupolino - skylight support flashing 50) cupolino - skylight 51) colmo - ridge
  - 52) pannello deck deck panel
  - 53) taglio continuo nel cls per alloggiamento lattoneria continuous cut in plain concrete for flashing accomodation
  - 54) soletta in c.a. reinforced concrete slab
  - 55) ferma manto flashing for double asphalt film
  - 56) scatolato box-type structure
  - 57) sottocolmo lower ridge
  - 58) sottoconversa portante bearing lower-valley

# VISTA ALTO TOP VIEW

#### RACCORDO D'ANGOLO | CORNER JUNCTION