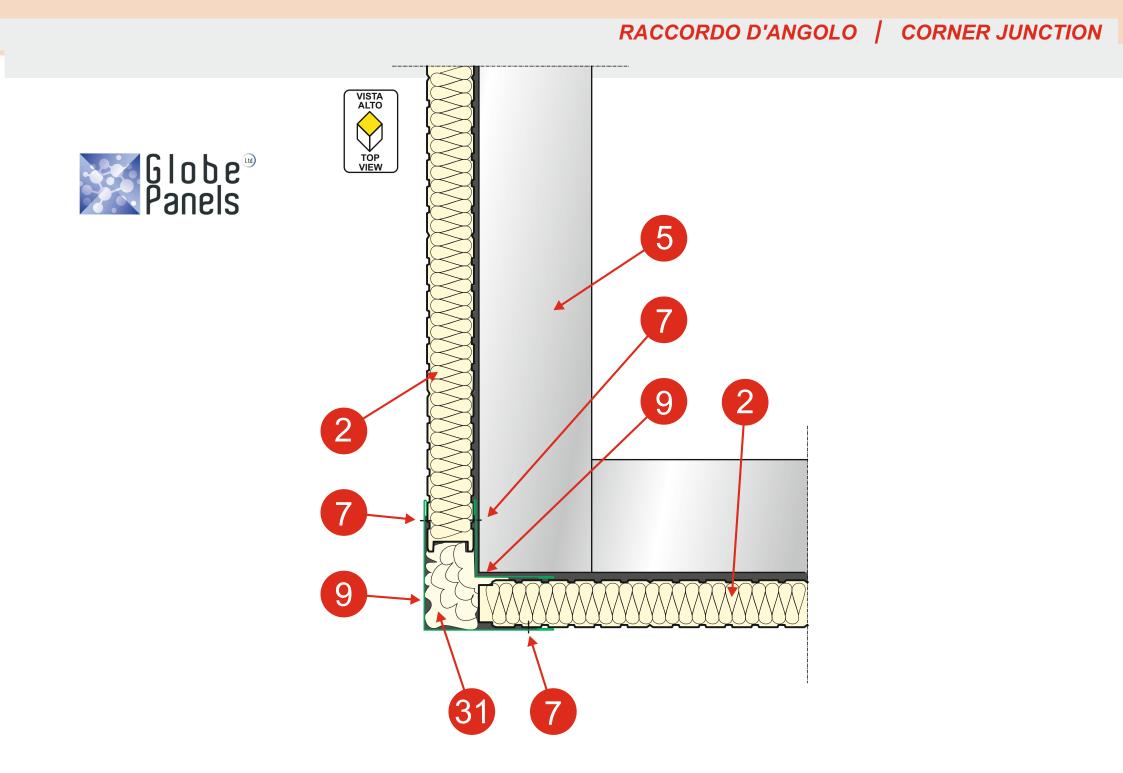

#### RACCORDO D'ANGOLO | CORNER JUNCTION

# **Globe Steel Profiles**

1) pannello roof - roof panel 2) pannello wall - wall panel 3) arcareccio - purlin 4) corrente - stringer 5) struttura metallica - metallic stru 6) vite/gruppo completo di fissaggio - screw/panel fixing group 7) rivetto - rivet 8) lamiera grecata - corrugated sh 9) lattoneria - flashing 10) sottogronda portante - bearing ower-gutter 11) coibente rigido - rigid insulation 12) gronda - gutter 13) coibente - insulation 14) cicogna - support 15) sottogronda - lower-gutter 16) staffa ampex - ampex stirrup 17) ampex - ampex 18) ampex rovesciato - upside-dov mpex 19) mezza staffa ampex - ampex stirrup rugated plates 20) traslucido grecato - translucen 21) policarbonato alveolare - alveo polycarbonate 22) distanziali - spreader 23) squadrette per fissaggio policarbonato - flashing for polycarbonate fixing 24) pressopiegato per sostegno traslucido - very thick flashing for translucent panel ort 25) tassello + vite - small block + s 26) muratura - wall 27) siliconatura - silicon 28) conversa - valley 29) sottoconversa - lower-valley

- 30) angolare angle iron 32) guarnizione piana - flat gasket 33) cordolo di base - foundation wall 34) risvolto lamiera - sheet cuff 35) finta greca - retaining flashing 36) pressopiegato a freddo ad alto spessore - very thick cold pressure bent flashingructure in prestressed reinforced concre 37) doppia guaina - double asphalt film 38) struttura in c.a.p. 39) gronda in c.a.p. - gutter in prestressed reinforced concrete 40) scatolato annegato nella struttura in c.a.p. - metallic element embedded in reinforced concrete structure 41) policarbonato alveolare nastrato - alveolar polycarbonate with tape 43) rete anticaduta omologata - certified fall proof net 44) pressopiegato da 15/10 - 15/10 flashing 45) traslucido grecato - translucent corrugated plates 46) listelli legno - splines 47) elemento di compensazione in legno per appoggio traslucido grecato - compensation spline for translucent corrugated plate support 49) telaio sostegno cupolino - skylight support flashing 50) cupolino - skylight 51) colmo - ridge
  - 52) pannello deck deck panel
  - 53) taglio continuo nel cls per alloggiamento lattoneria continuous cut in plain concrete for flashing accomodation
  - 54) soletta in c.a. reinforced concrete slab
  - 55) ferma manto flashing for double asphalt film
  - 56) scatolato box-type structure
  - 57) sottocolmo lower ridge
  - 58) sottoconversa portante bearing lower-valley