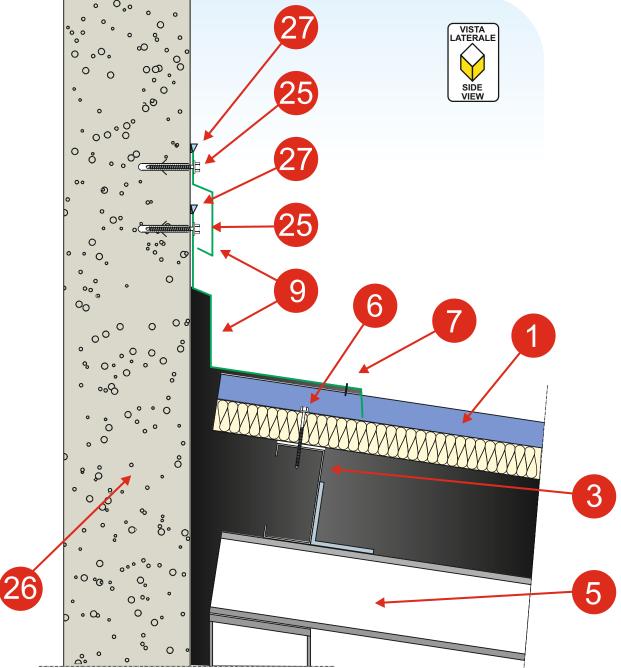

# **Globe Steel Profiles**

1) pannello roof - roof panel 2) pannello wall - wall panel 3) arcareccio - purlin 4) corrente - stringer 5) struttura metallica - metallic stru 6) vite/gruppo completo di fissaggio - screw/panel fixing group 7) rivetto - rivet 8) lamiera grecata - corrugated sh 9) lattoneria - flashing 10) sottogronda portante - bearing ower-gutter 11) coibente rigido - rigid insulation 12) gronda - gutter 13) coibente - insulation 14) cicogna - support 15) sottogronda - lower-gutter 16) staffa ampex - ampex stirrup 17) ampex - ampex 18) ampex rovesciato - upside-dov mpex 19) mezza staffa ampex - ampex stirrup rugated plates 20) traslucido grecato - translucen 21) policarbonato alveolare - alveo polycarbonate 22) distanziali - spreader 23) squadrette per fissaggio policarbonato - flashing for polycarbonate fixing 24) pressopiegato per sostegno traslucido - very thick flashing for translucent panel ort 25) tassello + vite - small block + s 26) muratura - wall 27) siliconatura - silicon 28) conversa - valley 29) sottoconversa - lower-valley

- 30) angolare angle iron 32) guarnizione piana - flat gasket 33) cordolo di base - foundation wall 34) risvolto lamiera - sheet cuff 35) finta greca - retaining flashing 36) pressopiegato a freddo ad alto spessore - very thick cold pressure bent flashingructure in prestressed reinforced concre 37) doppia guaina - double asphalt film 38) struttura in c.a.p. 39) gronda in c.a.p. - gutter in prestressed reinforced concrete 40) scatolato annegato nella struttura in c.a.p. - metallic element embedded in reinforced concrete structure 41) policarbonato alveolare nastrato - alveolar polycarbonate with tape 43) rete anticaduta omologata - certified fall proof net 44) pressopiegato da 15/10 - 15/10 flashing 45) traslucido grecato - translucent corrugated plates 46) listelli legno - splines 47) elemento di compensazione in legno per appoggio traslucido grecato - compensation spline for translucent corrugated plate support 49) telaio sostegno cupolino - skylight support flashing 50) cupolino - skylight 51) colmo - ridge
  - 52) pannello deck deck panel
  - 53) taglio continuo nel cls per alloggiamento lattoneria continuous cut in plain concrete for flashing accomodation
  - 54) soletta in c.a. reinforced concrete slab
  - 55) ferma manto flashing for double asphalt film
  - 56) scatolato box-type structure
  - 57) sottocolmo lower ridge
  - 58) sottoconversa portante bearing lower-valley