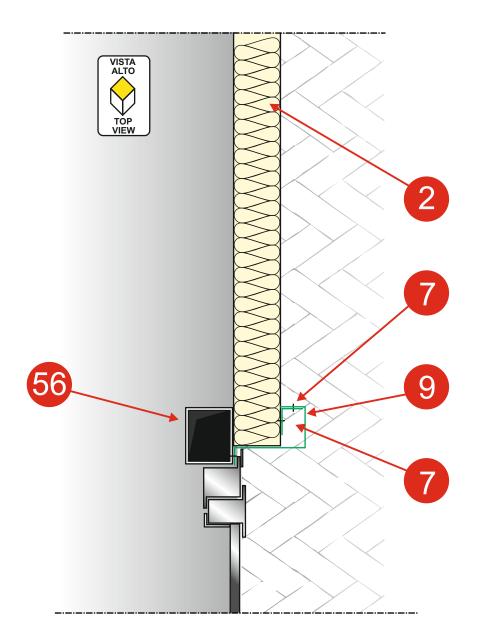

#### RACCORDO PARETE - SERRAMENTO / WALL / WINDOW JUNCTION

RACCORDO LATERALE COPERTURA ROOF - MURATURA | SIDE ROOF / WALL JUNCTION