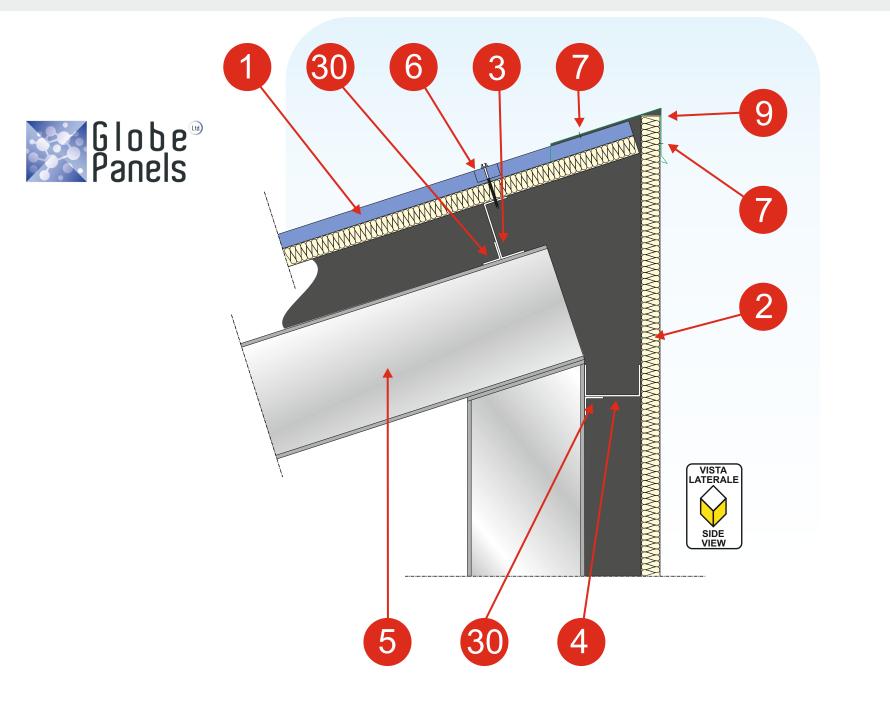

#### RACCORDO COPERTURA - PARETE | ROOF - WALL JUNCTION

# **Globe Steel Profiles**

1) pannello roof - roof panel 2) pannello wall - wall panel 3) arcareccio - purlin 4) corrente - stringer 5) struttura metallica - metallic stru 6) vite/gruppo completo di fissaggio - screw/panel fixing group 7) rivetto - rivet 8) lamiera grecata - corrugated sh 9) lattoneria - flashing 10) sottogronda portante - bearing ower-gutter 11) coibente rigido - rigid insulation 12) gronda - gutter 13) coibente - insulation 14) cicogna - support 15) sottogronda - lower-gutter 16) staffa ampex - ampex stirrup 17) ampex - ampex 18) ampex rovesciato - upside-dov mpex 19) mezza staffa ampex - ampex stirrup rugated plates 20) traslucido grecato - translucen 21) policarbonato alveolare - alveo polycarbonate 22) distanziali - spreader 23) squadrette per fissaggio policarbonato - flashing for polycarbonate fixing 24) pressopiegato per sostegno traslucido - very thick flashing for translucent panel ort 25) tassello + vite - small block + s 26) muratura - wall 27) siliconatura - silicon 28) conversa - valley 29) sottoconversa - lower-valley

- 30) angolare angle iron 32) guarnizione piana - flat gasket 33) cordolo di base - foundation wall 34) risvolto lamiera - sheet cuff 35) finta greca - retaining flashing 36) pressopiegato a freddo ad alto spessore - very thick cold pressure bent flashingructure in prestressed reinforced concre 37) doppia guaina - double asphalt film 38) struttura in c.a.p. 39) gronda in c.a.p. - gutter in prestressed reinforced concrete 40) scatolato annegato nella struttura in c.a.p. - metallic element embedded in reinforced concrete structure 41) policarbonato alveolare nastrato - alveolar polycarbonate with tape 43) rete anticaduta omologata - certified fall proof net 44) pressopiegato da 15/10 - 15/10 flashing 45) traslucido grecato - translucent corrugated plates 46) listelli legno - splines 47) elemento di compensazione in legno per appoggio traslucido grecato - compensation spline for translucent corrugated plate support 49) telaio sostegno cupolino - skylight support flashing 50) cupolino - skylight 51) colmo - ridge
  - 52) pannello deck deck panel
  - 53) taglio continuo nel cls per alloggiamento lattoneria continuous cut in plain concrete for flashing accomodation
  - 54) soletta in c.a. reinforced concrete slab
  - 55) ferma manto flashing for double asphalt film
  - 56) scatolato box-type structure
  - 57) sottocolmo lower ridge
  - 58) sottoconversa portante bearing lower-valley