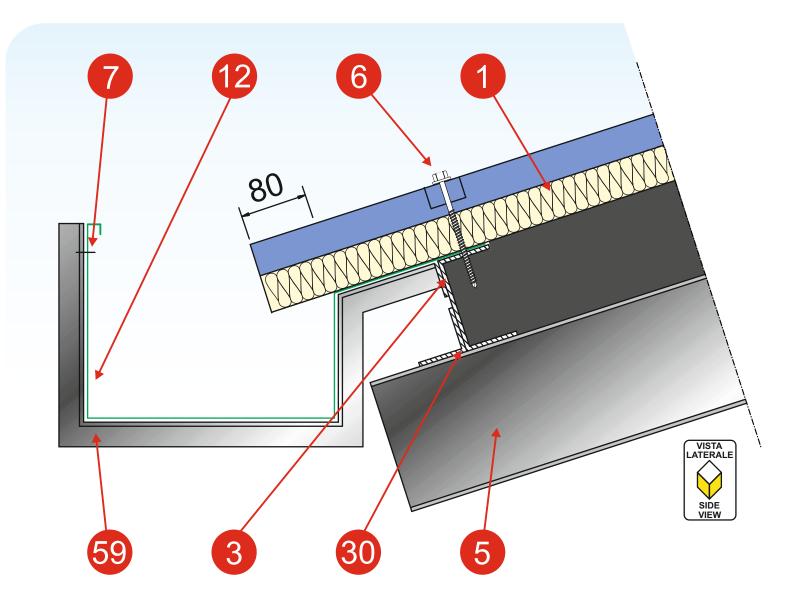

# **Globe Steel Profiles**

1) pannello roof - roof panel 2) pannello wall - wall panel 3) arcareccio - purlin 4) corrente - stringer 5) struttura metallica - metallic stru 6) vite/gruppo completo di fissaggio - screw/panel fixing group 7) rivetto - rivet 8) lamiera grecata - corrugated sh 9) lattoneria - flashing 10) sottogronda portante - bearing ower-gutter 11) coibente rigido - rigid insulation 12) gronda - gutter 13) coibente - insulation 14) cicogna - support 15) sottogronda - lower-gutter 16) staffa ampex - ampex stirrup 17) ampex - ampex 18) ampex rovesciato - upside-dov mpex 19) mezza staffa ampex - ampex stirrup rugated plates 20) traslucido grecato - translucen 21) policarbonato alveolare - alveo polycarbonate 22) distanziali - spreader 23) squadrette per fissaggio policarbonato - flashing for polycarbonate fixing 24) pressopiegato per sostegno traslucido - very thick flashing for translucent panel ort 25) tassello + vite - small block + s 26) muratura - wall 27) siliconatura - silicon 28) conversa - valley 29) sottoconversa - lower-valley

- 30) angolare angle iron 32) guarnizione piana - flat gasket 33) cordolo di base - foundation wall 34) risvolto lamiera - sheet cuff 35) finta greca - retaining flashing 36) pressopiegato a freddo ad alto spessore - very thick cold pressure bent flashingructure in prestressed reinforced concre 37) doppia guaina - double asphalt film 38) struttura in c.a.p. 39) gronda in c.a.p. - gutter in prestressed reinforced concrete 40) scatolato annegato nella struttura in c.a.p. - metallic element embedded in reinforced concrete structure 41) policarbonato alveolare nastrato - alveolar polycarbonate with tape 43) rete anticaduta omologata - certified fall proof net 44) pressopiegato da 15/10 - 15/10 flashing 45) traslucido grecato - translucent corrugated plates 46) listelli legno - splines 47) elemento di compensazione in legno per appoggio traslucido grecato - compensation spline for translucent corrugated plate support 49) telaio sostegno cupolino - skylight support flashing 50) cupolino - skylight 51) colmo - ridge
  - 52) pannello deck deck panel
  - 53) taglio continuo nel cls per alloggiamento lattoneria continuous cut in plain concrete for flashing accomodation
  - 54) soletta in c.a. reinforced concrete slab
  - 55) ferma manto flashing for double asphalt film
  - 56) scatolato box-type structure
  - 57) sottocolmo lower ridge
  - 58) sottoconversa portante bearing lower-valley

#### RACCORDO COPERTURA - PARETE | ROOF - WALL JUNCTION