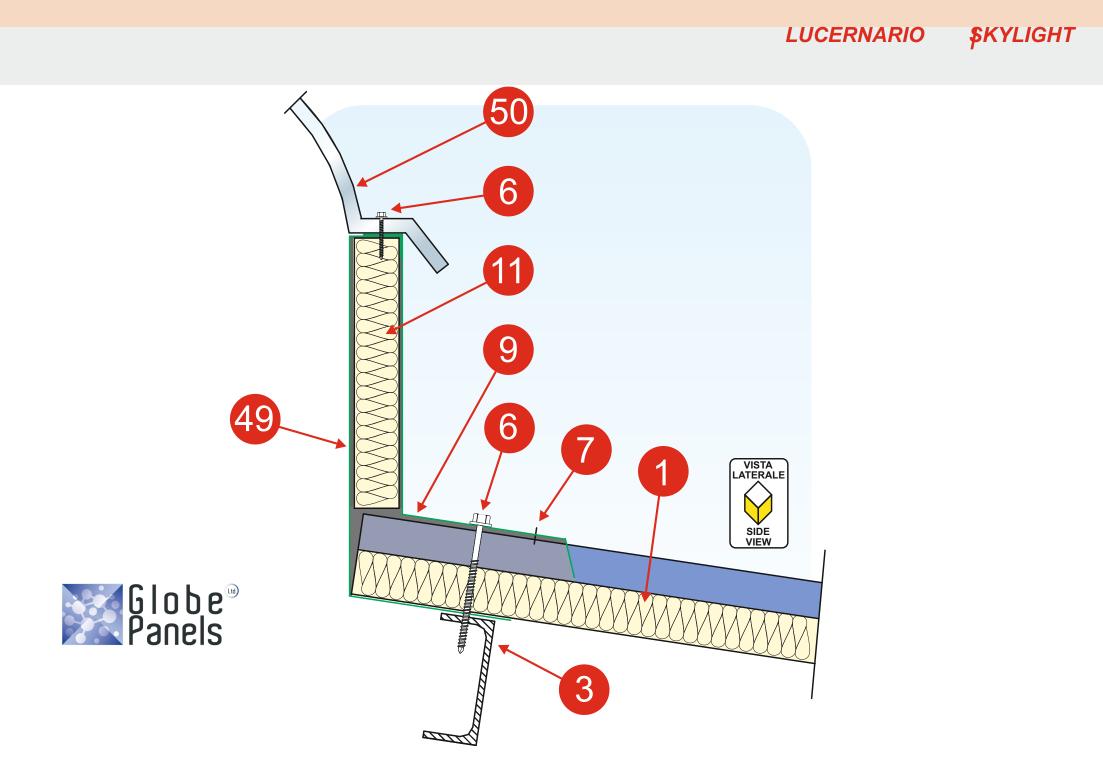

# **Globe Steel Profiles**

1) pannello roof - roof panel 2) pannello wall - wall panel 3) arcareccio - purlin 4) corrente - stringer 5) struttura metallica - metallic stru 6) vite/gruppo completo di fissaggio - screw/panel fixing group 7) rivetto - rivet 8) lamiera grecata - corrugated sh 9) lattoneria - flashing 10) sottogronda portante - bearing ower-gutter 11) coibente rigido - rigid insulation 12) gronda - gutter 13) coibente - insulation 14) cicogna - support 15) sottogronda - lower-gutter 16) staffa ampex - ampex stirrup 17) ampex - ampex 18) ampex rovesciato - upside-dov mpex 19) mezza staffa ampex - ampex stirrup rugated plates 20) traslucido grecato - translucen 21) policarbonato alveolare - alveo polycarbonate 22) distanziali - spreader 23) squadrette per fissaggio policarbonato - flashing for polycarbonate fixing 24) pressopiegato per sostegno traslucido - very thick flashing for translucent panel ort 25) tassello + vite - small block + s 26) muratura - wall 27) siliconatura - silicon 28) conversa - valley 29) sottoconversa - lower-valley

- 30) angolare angle iron 32) guarnizione piana - flat gasket 33) cordolo di base - foundation wall 34) risvolto lamiera - sheet cuff 35) finta greca - retaining flashing 36) pressopiegato a freddo ad alto spessore - very thick cold pressure bent flashingructure in prestressed reinforced concre 37) doppia guaina - double asphalt film 38) struttura in c.a.p. 39) gronda in c.a.p. - gutter in prestressed reinforced concrete 40) scatolato annegato nella struttura in c.a.p. - metallic element embedded in reinforced concrete structure 41) policarbonato alveolare nastrato - alveolar polycarbonate with tape 43) rete anticaduta omologata - certified fall proof net 44) pressopiegato da 15/10 - 15/10 flashing 45) traslucido grecato - translucent corrugated plates 46) listelli legno - splines 47) elemento di compensazione in legno per appoggio traslucido grecato - compensation spline for translucent corrugated plate support 49) telaio sostegno cupolino - skylight support flashing 50) cupolino - skylight 51) colmo - ridge
  - 52) pannello deck deck panel
  - 53) taglio continuo nel cls per alloggiamento lattoneria continuous cut in plain concrete for flashing accomodation
  - 54) soletta in c.a. reinforced concrete slab
  - 55) ferma manto flashing for double asphalt film
  - 56) scatolato box-type structure
  - 57) sottocolmo lower ridge
  - 58) sottoconversa portante bearing lower-valley

#### RACCORDO DI PARETE SFALSATO | STAGGERED WALL JUNCTION

RACCORDO COPERTURA - PARETE | ROOF/WALL JUNCTION

LUCERNARIO | SKY LIGHT

GRONDA LATERALE | SIDE GUTTER