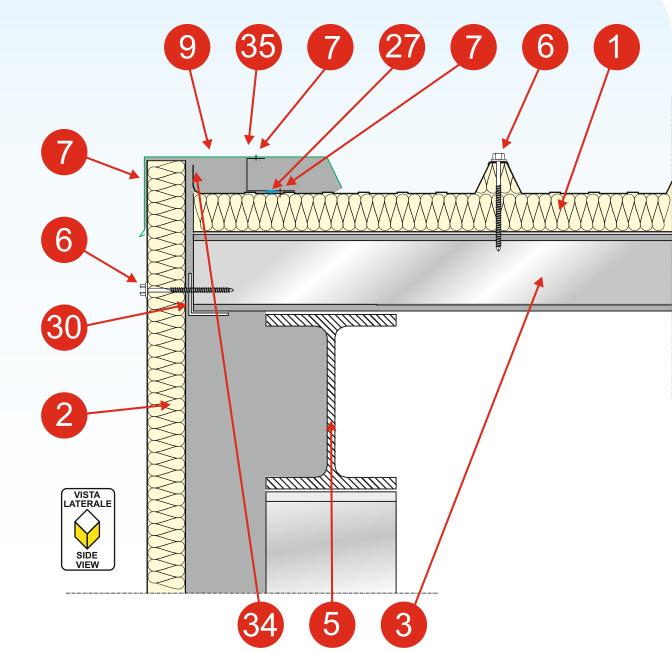

#### RACCORDO COPERTURA - PARETE | ROOF - WALL JUNCTION

# **Globe Steel Profiles**

1) pannello roof - roof panel 2) pannello wall - wall panel 3) arcareccio - purlin 4) corrente - stringer 5) struttura metallica - metallic stru 6) vite/gruppo completo di fissaggio - screw/panel fixing group 7) rivetto - rivet 8) lamiera grecata - corrugated sh 9) lattoneria - flashing 10) sottogronda portante - bearing ower-gutter 11) coibente rigido - rigid insulation 12) gronda - gutter 13) coibente - insulation 14) cicogna - support 15) sottogronda - lower-gutter 16) staffa ampex - ampex stirrup 17) ampex - ampex 18) ampex rovesciato - upside-dov mpex 19) mezza staffa ampex - ampex stirrup rugated plates 20) traslucido grecato - translucen 21) policarbonato alveolare - alveo polycarbonate 22) distanziali - spreader 23) squadrette per fissaggio policarbonato - flashing for polycarbonate fixing 24) pressopiegato per sostegno traslucido - very thick flashing for translucent panel ort 25) tassello + vite - small block + s 26) muratura - wall 27) siliconatura - silicon 28) conversa - valley 29) sottoconversa - lower-valley

- 30) angolare angle iron 32) guarnizione piana - flat gasket 33) cordolo di base - foundation wall 34) risvolto lamiera - sheet cuff 35) finta greca - retaining flashing 36) pressopiegato a freddo ad alto spessore - very thick cold pressure bent flashingructure in prestressed reinforced concre 37) doppia guaina - double asphalt film 38) struttura in c.a.p. 39) gronda in c.a.p. - gutter in prestressed reinforced concrete 40) scatolato annegato nella struttura in c.a.p. - metallic element embedded in reinforced concrete structure 41) policarbonato alveolare nastrato - alveolar polycarbonate with tape 43) rete anticaduta omologata - certified fall proof net 44) pressopiegato da 15/10 - 15/10 flashing 45) traslucido grecato - translucent corrugated plates 46) listelli legno - splines 47) elemento di compensazione in legno per appoggio traslucido grecato - compensation spline for translucent corrugated plate support 49) telaio sostegno cupolino - skylight support flashing 50) cupolino - skylight 51) colmo - ridge
  - 52) pannello deck deck panel
  - 53) taglio continuo nel cls per alloggiamento lattoneria continuous cut in plain concrete for flashing accomodation
  - 54) soletta in c.a. reinforced concrete slab
  - 55) ferma manto flashing for double asphalt film
  - 56) scatolato box-type structure
  - 57) sottocolmo lower ridge
  - 58) sottoconversa portante bearing lower-valley