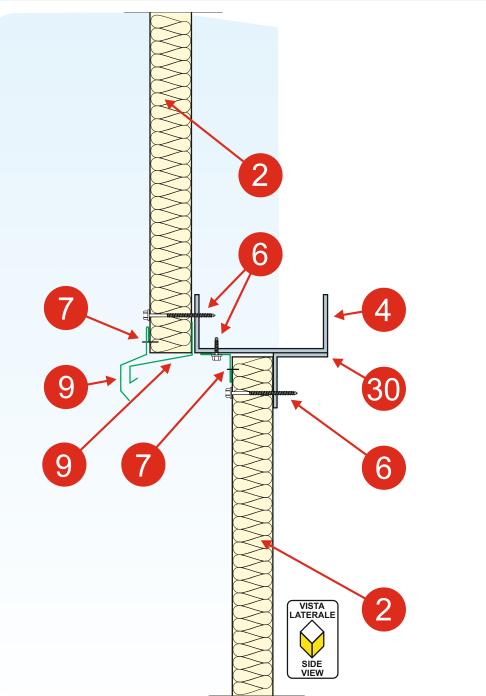

#### RACCORDO D'ANGOLO | CORNER JUNCTION

# **Globe Steel Profiles**

1) pannello roof - roof panel 2) pannello wall - wall panel 3) arcareccio - purlin 4) corrente - stringer 5) struttura metallica - metallic stru 6) vite/gruppo completo di fissaggio - screw/panel fixing group 7) rivetto - rivet 8) lamiera grecata - corrugated sh 9) lattoneria - flashing 10) sottogronda portante - bearing ower-gutter 11) coibente rigido - rigid insulation 12) gronda - gutter 13) coibente - insulation 14) cicogna - support 15) sottogronda - lower-gutter 16) staffa ampex - ampex stirrup 17) ampex - ampex 18) ampex rovesciato - upside-dov mpex 19) mezza staffa ampex - ampex stirrup rugated plates 20) traslucido grecato - translucen 21) policarbonato alveolare - alveo polycarbonate 22) distanziali - spreader 23) squadrette per fissaggio policarbonato - flashing for polycarbonate fixing 24) pressopiegato per sostegno traslucido - very thick flashing for translucent panel ort 25) tassello + vite - small block + s 26) muratura - wall 27) siliconatura - silicon 28) conversa - valley 29) sottoconversa - lower-valley

- 30) angolare angle iron 32) guarnizione piana - flat gasket 33) cordolo di base - foundation wall 34) risvolto lamiera - sheet cuff 35) finta greca - retaining flashing 36) pressopiegato a freddo ad alto spessore - very thick cold pressure bent flashingructure in prestressed reinforced concre 37) doppia guaina - double asphalt film 38) struttura in c.a.p. 39) gronda in c.a.p. - gutter in prestressed reinforced concrete 40) scatolato annegato nella struttura in c.a.p. - metallic element embedded in reinforced concrete structure 41) policarbonato alveolare nastrato - alveolar polycarbonate with tape 43) rete anticaduta omologata - certified fall proof net 44) pressopiegato da 15/10 - 15/10 flashing 45) traslucido grecato - translucent corrugated plates 46) listelli legno - splines 47) elemento di compensazione in legno per appoggio traslucido grecato - compensation spline for translucent corrugated plate support 49) telaio sostegno cupolino - skylight support flashing 50) cupolino - skylight 51) colmo - ridge
  - 52) pannello deck deck panel
  - 53) taglio continuo nel cls per alloggiamento lattoneria continuous cut in plain concrete for flashing accomodation
  - 54) soletta in c.a. reinforced concrete slab
  - 55) ferma manto flashing for double asphalt film
  - 56) scatolato box-type structure
  - 57) sottocolmo lower ridge
  - 58) sottoconversa portante bearing lower-valley