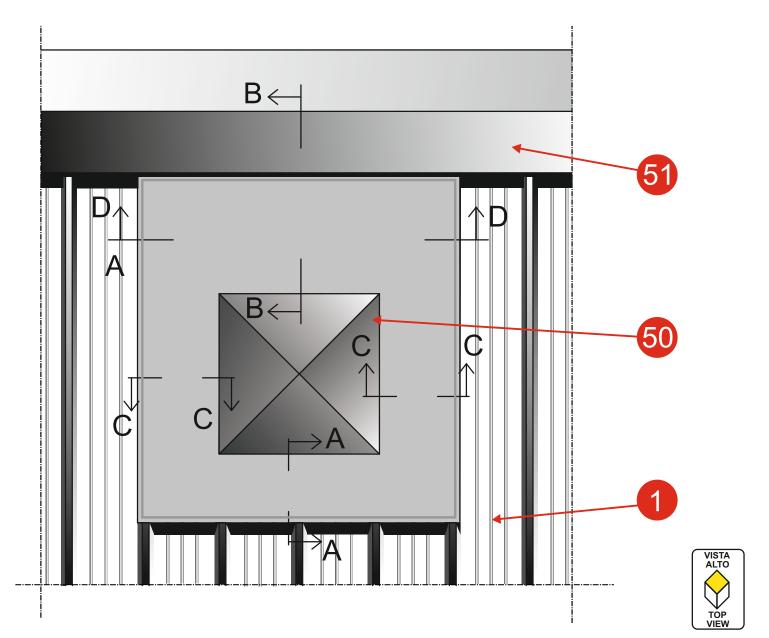

- 30) angolare angle iron 32) guarnizione piana - flat gasket 33) cordolo di base - foundation wall 34) risvolto lamiera - sheet cuff 35) finta greca - retaining flashing 36) pressopiegato a freddo ad alto spessore - very thick cold pressure bent flashingructure in prestressed reinforced concre 37) doppia guaina - double asphalt film 38) struttura in c.a.p. 39) gronda in c.a.p. - gutter in prestressed reinforced concrete 40) scatolato annegato nella struttura in c.a.p. - metallic element embedded in reinforced concrete structure 41) policarbonato alveolare nastrato - alveolar polycarbonate with tape 43) rete anticaduta omologata - certified fall proof net 44) pressopiegato da 15/10 - 15/10 flashing 45) traslucido grecato - translucent corrugated plates 46) listelli legno - splines 47) elemento di compensazione in legno per appoggio traslucido grecato - compensation spline for translucent corrugated plate support 49) telaio sostegno cupolino - skylight support flashing 50) cupolino - skylight 51) colmo - ridge
  - 52) pannello deck deck panel
  - 53) taglio continuo nel cls per alloggiamento lattoneria continuous cut in plain concrete for flashing accomodation
  - 54) soletta in c.a. reinforced concrete slab
  - 55) ferma manto flashing for double asphalt film
  - 56) scatolato box-type structure
  - 57) sottocolmo lower ridge
  - 58) sottoconversa portante bearing lower-valley

# VISTA ALTO TOP VIEW