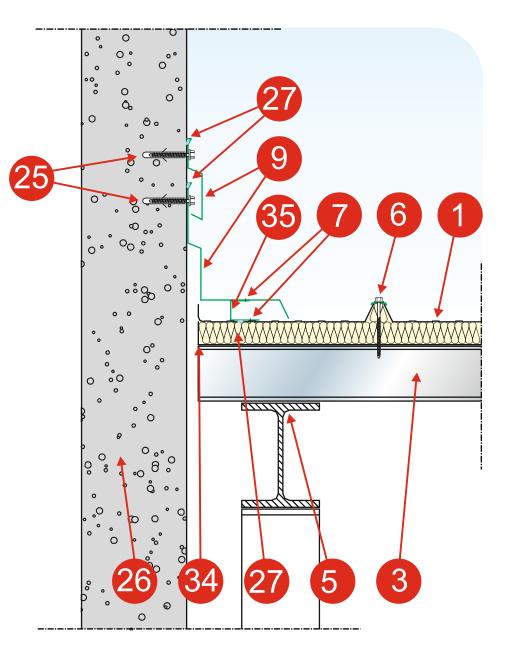

A | GUTTER WALL JUNCTION WITH BELT





### VALLĘY CONVERSA VISTA 6 6 28 SIDE MMMMMMMMM Globe<sup>™</sup> Panels 58 3 9 11 3 9



#### RACCORDO COLMO COPERTURA ROOF - MURATURA **ROOF** RIDGE - WALL JUNCTION





# VISTA ALTO TOP VIEW



#### RACCORDO D'ANGOLO | CORNER JUNCTION



#### RACCORDO DI PARETE ALLINEATO | ALIGNED WALL JUNCTION











#### RACCORDO DI PARETE SFALSATO | STAGGERED WALL JUNCTION





RACCORDO COPERTURA - PARETE | ROOF/WALL JUNCTION









LUCERNARIO | SKY LIGHT





GRONDA LATERALE | SIDE GUTTER





#### RACCORDO GRONDA - PARETE CON MANTOVANA | GUTTER WALL JUNCTION WITH BELT





#### RACCORDO D'ANGOLO | CORNER JUNCTION





#### RACCORDO PARETE - SERRAMENTO / WALL / WINDOW JUNCTION





RACCORDO LATERALE COPERTURA ROOF - MURATURA | SIDE ROOF / WALL JUNCTION







#### RACCORDO COLMO COPERTURA ROOF - MURATURA | ROOF RIDGE - WALL JUNCTION