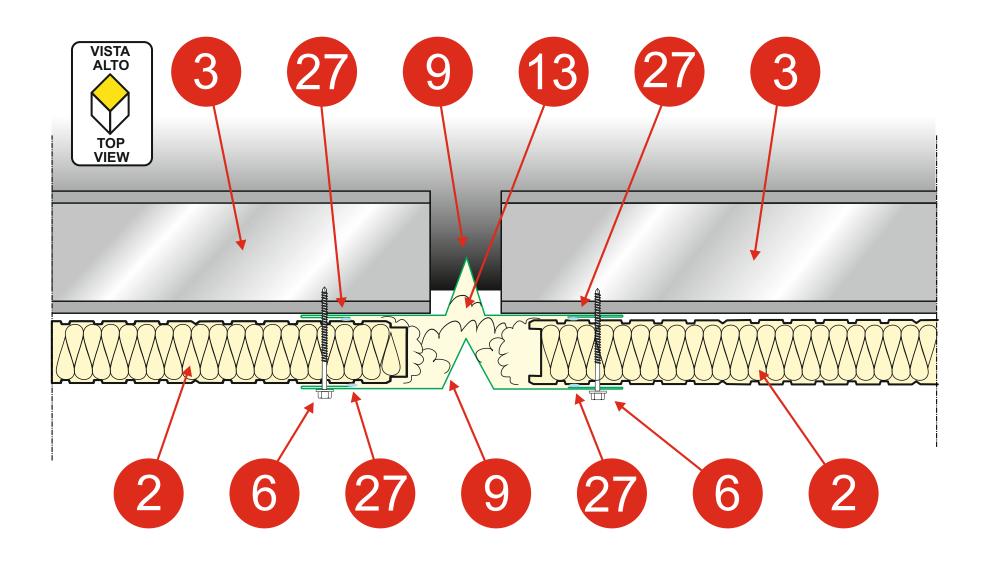

# VISTA ALTO TOP VIEW

# **Globe Steel Profiles**

1) pannello roof - roof panel 2) pannello wall - wall panel 3) arcareccio - purlin 4) corrente - stringer 5) struttura metallica - metallic stru 6) vite/gruppo completo di fissaggio - screw/panel fixing group 7) rivetto - rivet 8) lamiera grecata - corrugated sh 9) lattoneria - flashing 10) sottogronda portante - bearing ower-gutter 11) coibente rigido - rigid insulation 12) gronda - gutter 13) coibente - insulation 14) cicogna - support 15) sottogronda - lower-gutter 16) staffa ampex - ampex stirrup 17) ampex - ampex 18) ampex rovesciato - upside-dov mpex 19) mezza staffa ampex - ampex stirrup rugated plates 20) traslucido grecato - translucen 21) policarbonato alveolare - alveo polycarbonate 22) distanziali - spreader 23) squadrette per fissaggio policarbonato - flashing for polycarbonate fixing 24) pressopiegato per sostegno traslucido - very thick flashing for translucent panel ort 25) tassello + vite - small block + s 26) muratura - wall 27) siliconatura - silicon 28) conversa - valley 29) sottoconversa - lower-valley

- 30) angolare angle iron 32) guarnizione piana - flat gasket 33) cordolo di base - foundation wall 34) risvolto lamiera - sheet cuff 35) finta greca - retaining flashing 36) pressopiegato a freddo ad alto spessore - very thick cold pressure bent flashingructure in prestressed reinforced concre 37) doppia guaina - double asphalt film 38) struttura in c.a.p. 39) gronda in c.a.p. - gutter in prestressed reinforced concrete 40) scatolato annegato nella struttura in c.a.p. - metallic element embedded in reinforced concrete structure 41) policarbonato alveolare nastrato - alveolar polycarbonate with tape 43) rete anticaduta omologata - certified fall proof net 44) pressopiegato da 15/10 - 15/10 flashing 45) traslucido grecato - translucent corrugated plates 46) listelli legno - splines 47) elemento di compensazione in legno per appoggio traslucido grecato - compensation spline for translucent corrugated plate support 49) telaio sostegno cupolino - skylight support flashing 50) cupolino - skylight 51) colmo - ridge
  - 52) pannello deck deck panel
  - 53) taglio continuo nel cls per alloggiamento lattoneria continuous cut in plain concrete for flashing accomodation
  - 54) soletta in c.a. reinforced concrete slab
  - 55) ferma manto flashing for double asphalt film
  - 56) scatolato box-type structure
  - 57) sottocolmo lower ridge
  - 58) sottoconversa portante bearing lower-valley