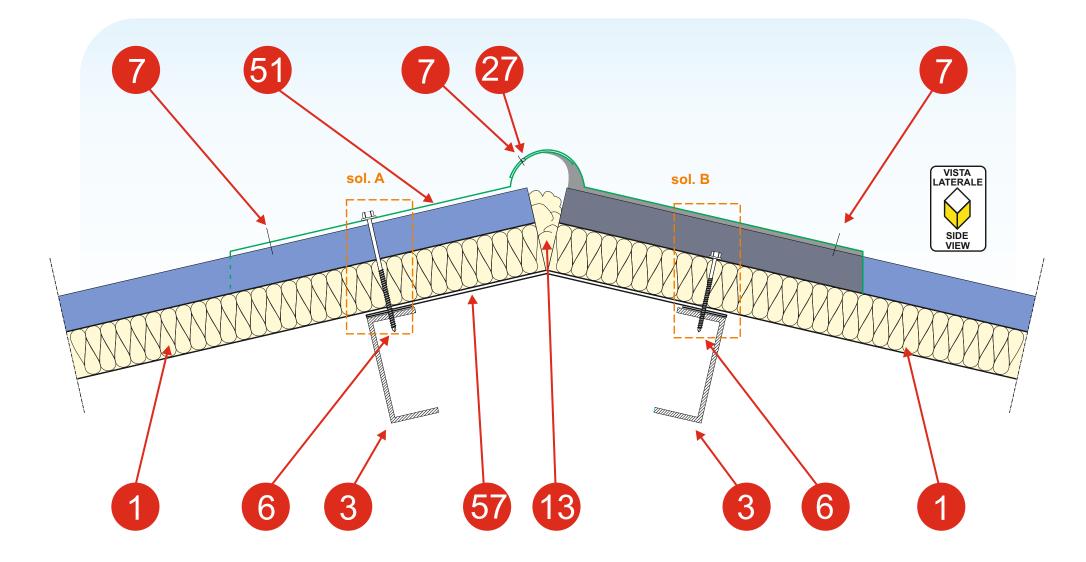

# **Globe Steel Profiles**

1) pannello roof - roof panel 2) pannello wall - wall panel 3) arcareccio - purlin 4) corrente - stringer 5) struttura metallica - metallic stru 6) vite/gruppo completo di fissaggio - screw/panel fixing group 7) rivetto - rivet 8) lamiera grecata - corrugated sh 9) lattoneria - flashing 10) sottogronda portante - bearing ower-gutter 11) coibente rigido - rigid insulation 12) gronda - gutter 13) coibente - insulation 14) cicogna - support 15) sottogronda - lower-gutter 16) staffa ampex - ampex stirrup 17) ampex - ampex 18) ampex rovesciato - upside-dov mpex 19) mezza staffa ampex - ampex stirrup rugated plates 20) traslucido grecato - translucen 21) policarbonato alveolare - alveo polycarbonate 22) distanziali - spreader 23) squadrette per fissaggio policarbonato - flashing for polycarbonate fixing 24) pressopiegato per sostegno traslucido - very thick flashing for translucent panel ort 25) tassello + vite - small block + s 26) muratura - wall 27) siliconatura - silicon 28) conversa - valley 29) sottoconversa - lower-valley

- 30) angolare angle iron 32) guarnizione piana - flat gasket 33) cordolo di base - foundation wall 34) risvolto lamiera - sheet cuff 35) finta greca - retaining flashing 36) pressopiegato a freddo ad alto spessore - very thick cold pressure bent flashingructure in prestressed reinforced concre 37) doppia guaina - double asphalt film 38) struttura in c.a.p. 39) gronda in c.a.p. - gutter in prestressed reinforced concrete 40) scatolato annegato nella struttura in c.a.p. - metallic element embedded in reinforced concrete structure 41) policarbonato alveolare nastrato - alveolar polycarbonate with tape 43) rete anticaduta omologata - certified fall proof net 44) pressopiegato da 15/10 - 15/10 flashing 45) traslucido grecato - translucent corrugated plates 46) listelli legno - splines 47) elemento di compensazione in legno per appoggio traslucido grecato - compensation spline for translucent corrugated plate support 49) telaio sostegno cupolino - skylight support flashing 50) cupolino - skylight 51) colmo - ridge
  - 52) pannello deck deck panel
  - 53) taglio continuo nel cls per alloggiamento lattoneria continuous cut in plain concrete for flashing accomodation
  - 54) soletta in c.a. reinforced concrete slab
  - 55) ferma manto flashing for double asphalt film
  - 56) scatolato box-type structure
  - 57) sottocolmo lower ridge
  - 58) sottoconversa portante bearing lower-valley

#### COLMO A DUE FALDE | DOUBLE-PITCH RIDGE

#### COLMO A UNA FALDA | SINGLE PITCH RIDGE