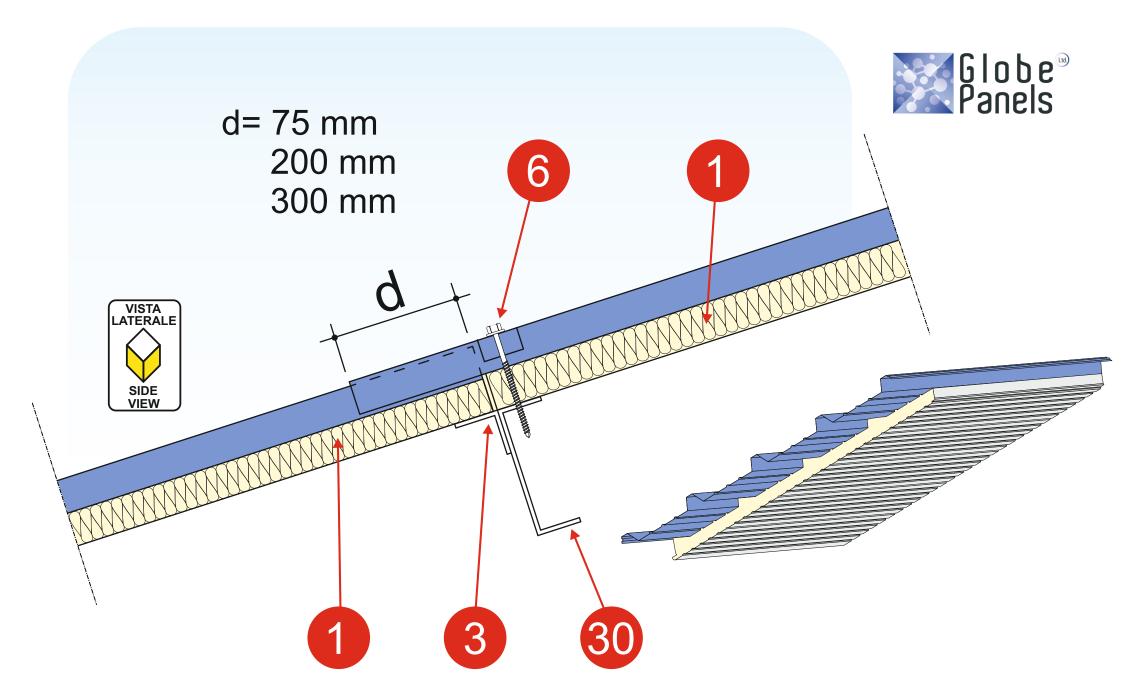

#### OVERLAPPING IN PRESENZA DI DILATAZIONI / OVERLAPPING IN THE PRESENCE OF EXPANSIONS

# **Globe Steel Profiles**

1) pannello roof - roof panel 2) pannello wall - wall panel 3) arcareccio - purlin 4) corrente - stringer 5) struttura metallica - metallic stru 6) vite/gruppo completo di fissaggio - screw/panel fixing group 7) rivetto - rivet 8) lamiera grecata - corrugated sh 9) lattoneria - flashing 10) sottogronda portante - bearing ower-gutter 11) coibente rigido - rigid insulation 12) gronda - gutter 13) coibente - insulation 14) cicogna - support 15) sottogronda - lower-gutter 16) staffa ampex - ampex stirrup 17) ampex - ampex 18) ampex rovesciato - upside-dov mpex 19) mezza staffa ampex - ampex stirrup rugated plates 20) traslucido grecato - translucen 21) policarbonato alveolare - alveo polycarbonate 22) distanziali - spreader 23) squadrette per fissaggio policarbonato - flashing for polycarbonate fixing 24) pressopiegato per sostegno traslucido - very thick flashing for translucent panel ort 25) tassello + vite - small block + s 26) muratura - wall 27) siliconatura - silicon 28) conversa - valley 29) sottoconversa - lower-valley

- 30) angolare angle iron 32) guarnizione piana - flat gasket 33) cordolo di base - foundation wall 34) risvolto lamiera - sheet cuff 35) finta greca - retaining flashing 36) pressopiegato a freddo ad alto spessore - very thick cold pressure bent flashingructure in prestressed reinforced concre 37) doppia guaina - double asphalt film 38) struttura in c.a.p. 39) gronda in c.a.p. - gutter in prestressed reinforced concrete 40) scatolato annegato nella struttura in c.a.p. - metallic element embedded in reinforced concrete structure 41) policarbonato alveolare nastrato - alveolar polycarbonate with tape 43) rete anticaduta omologata - certified fall proof net 44) pressopiegato da 15/10 - 15/10 flashing 45) traslucido grecato - translucent corrugated plates 46) listelli legno - splines 47) elemento di compensazione in legno per appoggio traslucido grecato - compensation spline for translucent corrugated plate support 49) telaio sostegno cupolino - skylight support flashing 50) cupolino - skylight 51) colmo - ridge
  - 52) pannello deck deck panel
  - 53) taglio continuo nel cls per alloggiamento lattoneria continuous cut in plain concrete for flashing accomodation
  - 54) soletta in c.a. reinforced concrete slab
  - 55) ferma manto flashing for double asphalt film
  - 56) scatolato box-type structure
  - 57) sottocolmo lower ridge
  - 58) sottoconversa portante bearing lower-valley