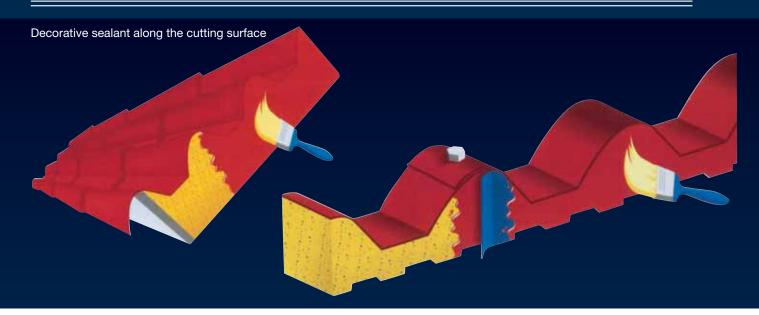

## Sealing

protective and decorative sealant for insulating panels

IT IS A PRODUCT READY TO APPLY THROUGH BRUSH, ROLL AND SPRAY TO SEAL, PROTECT, WATERPROOF AND QUICKLY DECORATE THE INSULATING PANELS.IT IS A SYNTHETIC, READY TO USE PRODUCT, FREE OF SOLVENTS, EXTREMELY ELASTIC, FULLY WATERPROOF, RESISTANT TO LOW TEMPERA-TURES AND ATMOSPHERIC AGENTS, TO BE USED OUTDOORS AND INDOORS AND ON ALL GEOMETRIC SURFACES, EVEN THE MOST COMPLEX ONES. THANKS TO ITS SELF-LEVELLING AND FILLING POWER, IT IS ABLE TO LEVEL AND SATURATE THE MICRO-PORES OF THE INSULATING MATERIAL. THANKS TO THE EXTREMELY STRONG ADHERENCE AND ELASTICITY THAT DEVELOPS ONCE DRY, IT IS ABLE TO:

- PROTECT THE POLYURETHANE RESINS OF INSULATING PANELS FROM THE UV DEGRADATION;
- QUICKLY WATERPROOF THE METAL PANELS JOINED WITH DIFFERENT INSULATING CORES (POLYURETHANE RESINS, MINERAL FIBRES) ALONG THE CUTTING SURFACE, THUS PREVENTING HARMFUL CRACKS AND WATER INFILTRATIONS;
- QUICKLY SEAL THE CUTTING AND CONTACT SURFACE BETWEEN METAL-INSULATING CORE WITH AN ELASTIC FILM;
- SEAL SMALL HOLES, INTERSTICES, AND CRACKS IN THE INSULATING CORE OR ALONG THE INSULATING CORE-METAL CONNECTION;
- ABSORB DIMENSIONAL VARIATIONS OF COMPOSITE MATERIALS:
- QUICKLY DECORATE THE CUTTING SURFACE, HARMONISING IT TO THE SAME COLOUR OF THE METAL;
- ACT AS DECORATIVE FINISH THANKS TO A COLOURED FILM WITH HIGH COVERING PROPERTIES, RESISTANT TO ATMOSPHERIC AGENTS AND AVAILABLE IN DIFFERENT SHADES;
- ACT AS DECORATIVE-PROTECTIVE FINISH WITH VERY HIGH COVERING PROPERTIES, TO APPLY ON THE INSULATING CORE OR METAL SURFACE, EVEN INSIDE;
- AVAILABLE IN PACK OF 1 KG;
- KG = 1 M<sup>2</sup> = APPROXIMATELY 10 LINEAR METERS OF EDGE, FOR A 40 MM THICK PANEL;