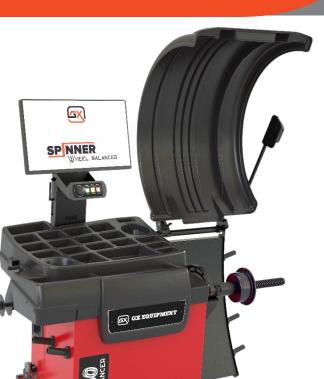

## WHEEL BALANCING MACHINE

## SP NNER 80 WHEEL BALANCER

## **FEATURES**

Automatic shut down in case of long-term power surges with beeping signaling.

Using the technology you canbalance almost any wheel type.

Rim geometry troubleshooting with repair compare and broken rim detiction function.

LaserPointer

Six-o'clock weight positioniing. Quick and accuracy weight installation.

Auto braking of wheel on unbalance position

New generation interface makes balancing understandable, visual and comfortable (3D models, large icons, dark theme, animation, tooltips)

Automatic wheel dimesion function using sonar sensor